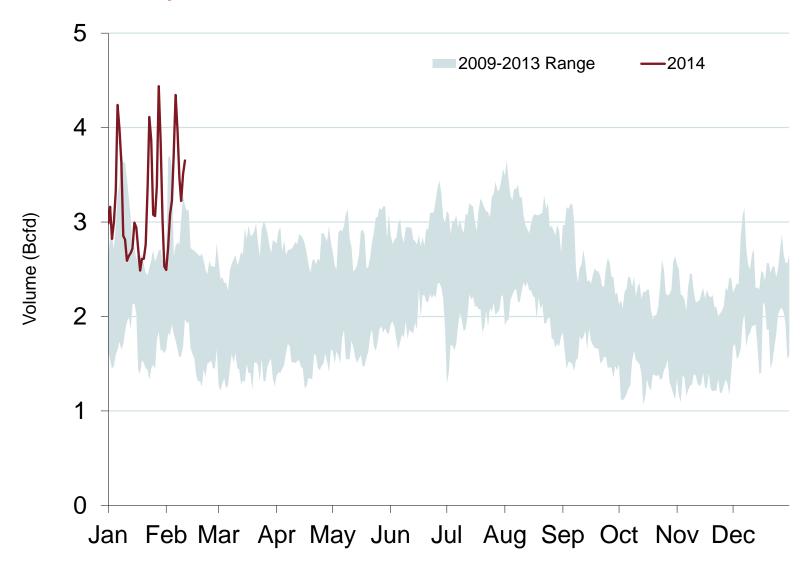

#### **Daily Southeast Natural Gas Demand All Sectors**

Source: Derived from Bentek Energy data

Federal Energy Regulatory Commission • Market Oversight • <a href="www.ferc.gov/oversight">www.ferc.gov/oversight</a>