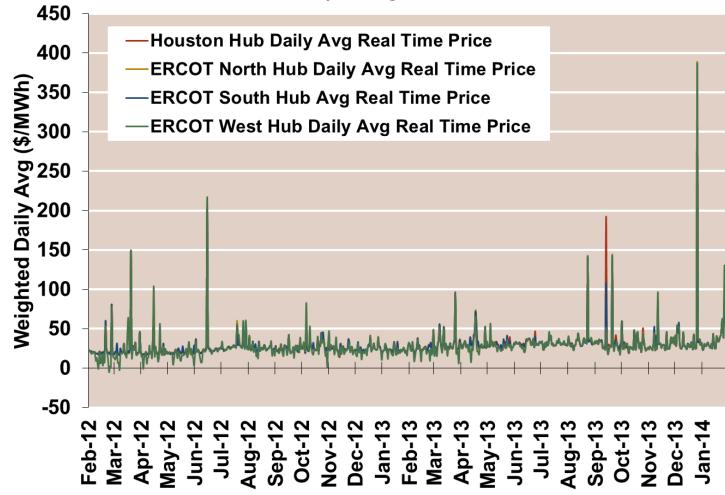

#### **ERCOT Real Time Prices—Two Year History**

Source: Genscape via Bloomberg