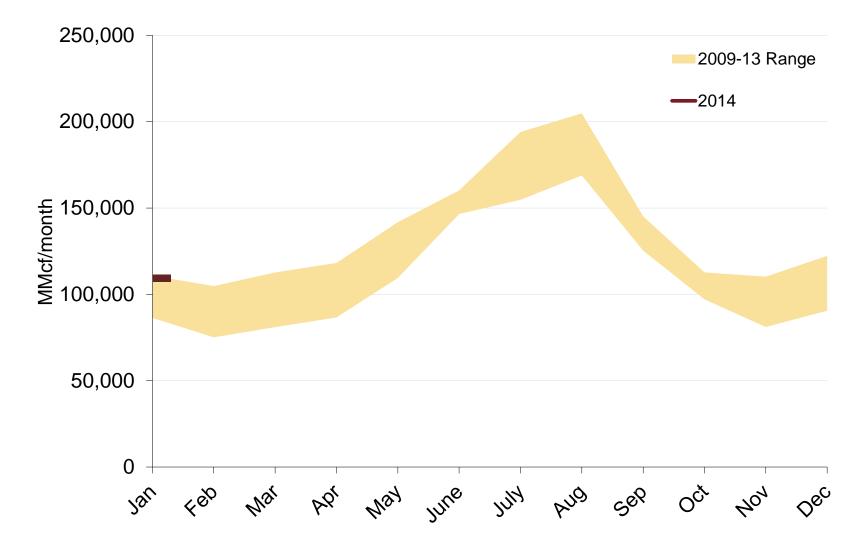

8     | 4.42      |
| 2014 YTD | Annual           | 5.20      | 5.99  | 5.42     | 5.04     | 5.14      |
|          | Summer           |           |       |          |          |           |
|          | Winter 2014/2015 |           |       |          |          |           |

#### **Southeast Day-Ahead Prices**



#### **Southeast Day-Ahead Basis**



#### **Southeast Monthly Average Basis Value To Henry Hub**



#### **Daily Gulf Coast Natural Gas Demand All Sectors**



Source: Derived from Bentek Energy data

#### **Daily Southeast Natural Gas Demand All Sectors**



Source: Derived from Bentek Energy data

Federal Energy Regulatory Commission • Market Oversight • <a href="www.ferc.gov/oversight">www.ferc.gov/oversight</a>

#### **Texas Natural Gas Consumption for Power Generation**



#### **Southeast Natural Gas Consumption for Power Generation**



## Electricity Markets

#### **ERCOT Real Time Prices—Two Year History**





Source: Genscape via Bloomberg

#### **ERCOT System Daily Average Load —Two Year History**



Source: Genscape via Bloomberg