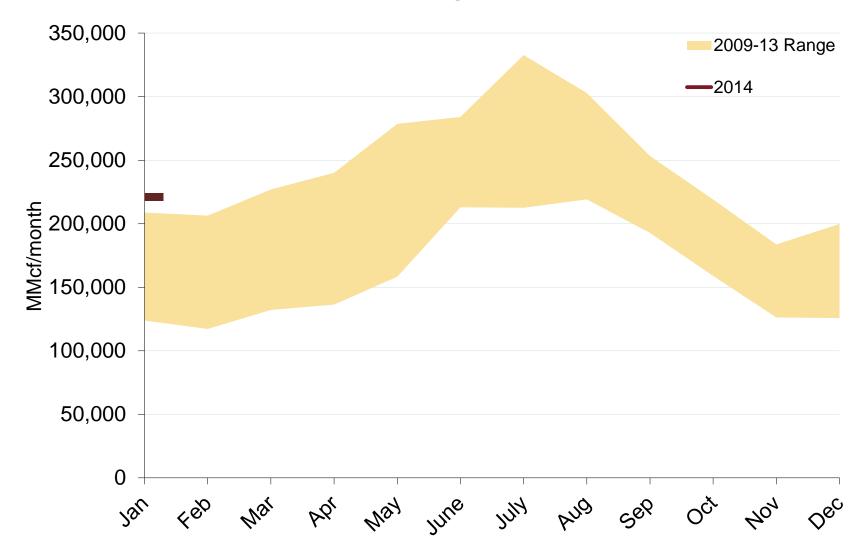

9  | 5.42     | 5.04     | 5.14      |
|          | Summer           |           |       |          |          |           |
|          | Winter 2014/2015 |           |       |          |          |           |

#### **Southeast Day-Ahead Prices**



#### **Southeast Day-Ahead Basis**



#### **Southeast Monthly Average Basis Value To Henry Hub**



#### **Daily Gulf Coast Natural Gas Demand All Sectors**



Source: Derived from Bentek Energy data

#### **Daily Southeast Natural Gas Demand All Sectors**



Source: Derived from Bentek Energy data

Federal Energy Regulatory Commission • Market Oversight • <a href="www.ferc.gov/oversight">www.ferc.gov/oversight</a>

#### **Texas Natural Gas Consumption for Power Generation**



#### **Southeast Natural Gas Consumption for Power Generation**



## Electricity Markets

#### **ERCOT Real Time Prices—Two Year History**





Source: Genscape via Bloomberg

#### **ERCOT System Daily Average Load —Two Year History**



Source: Genscape via Bloomberg