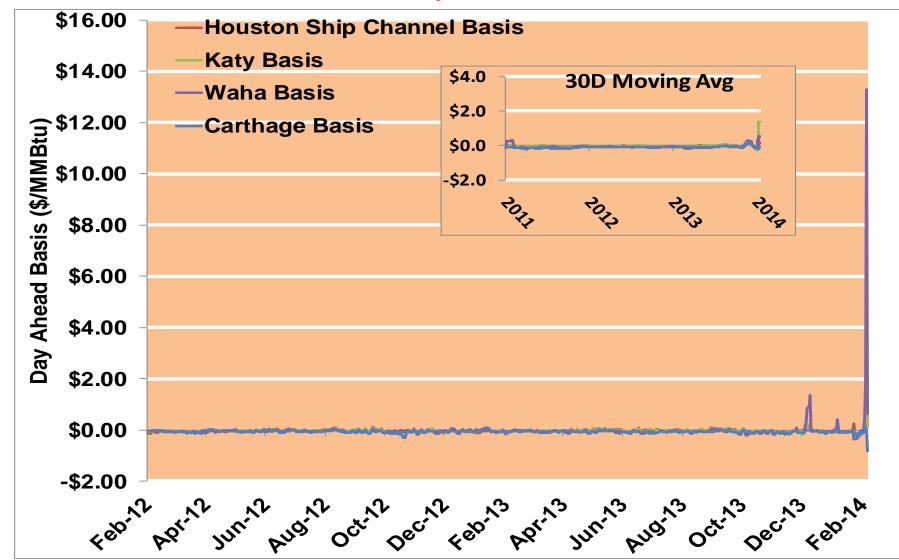

| 2.68     | 2.68     | 2.75      |
|          | Summer           | 2.65      | 2.66  | 2.62     | 2.62     | 2.69      |
|          | Winter 2012/2013 | 3.41      | 3.43  | 3.38     | 3.41     | 3.47      |
| 2013     | Annual           | 3.70      | 3.70  | 3.64     | 3.66     | 3.70      |
|          | Summer           | 3.75      | 3.76  | 3.67     | 3.69     | 3.75      |
|          | Winter 2013/2014 | 4.48      | 4.82  | 4.58     | 4.38     | 4.42      |
| 2014 YTD | Annual           | 5.20      | 5.99  | 5.42     | 5.04     | 5.14      |
|          | Summer           |           |       |          |          |           |
|          | Winter 2014/2015 |           |       |          |          |           |

#### **Southeast Day-Ahead Prices**



#### **Southeast Day-Ahead Basis**



#### **Southeast Monthly Average Basis Value To Henry Hub**



#### **Daily Gulf Coast Natural Gas Demand All Sectors**



Source: Derived from Bentek Energy data

#### **Daily Southeast Natural Gas Demand All Sectors**



Source: Derived from Bentek Energy data

Federal Energy Regulatory Commission • Market Oversight • <a href="www.ferc.gov/oversight">www.ferc.gov/oversight</a>

#### **Texas Natural Gas Consumption for Power Generation**



#### **Southeast Natural Gas Consumption for Power Generation**



## Electricity Markets

#### **ERCOT Real Time Prices—Two Year History**





Source: Genscape via Bloomberg

#### **ERCOT System Daily Average Load —Two Year History**



Source: Genscape via Bloomberg