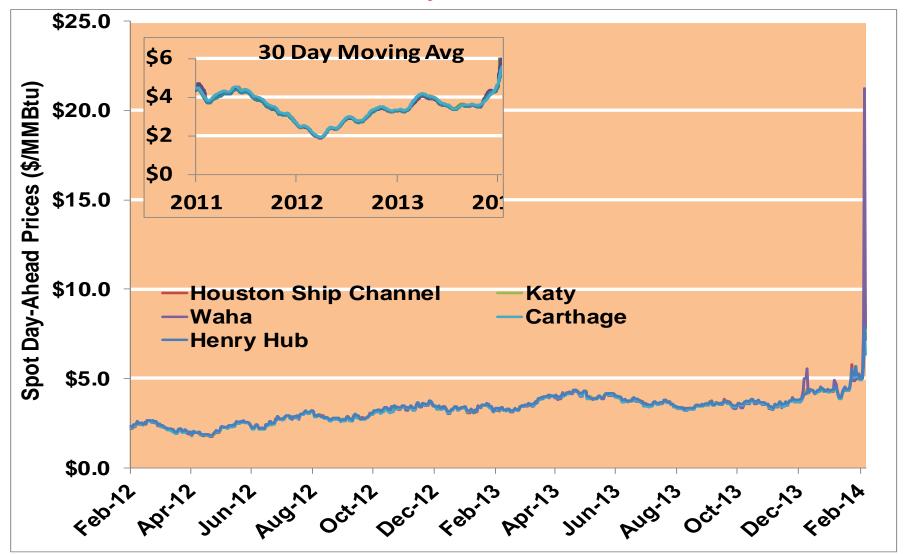

Annual           | 2.71      | 2.72  | 2.68     | 2.68     | 2.75      |
|          | Summer           | 2.65      | 2.66  | 2.62     | 2.62     | 2.69      |
|          | Winter 2012/2013 | 3.41      | 3.43  | 3.38     | 3.41     | 3.47      |
| 2013     | Annual           | 3.70      | 3.70  | 3.64     | 3.66     | 3.70      |
|          | Summer           | 3.75      | 3.76  | 3.67     | 3.69     | 3.75      |
|          | Winter 2013/2014 | 4.48      | 4.82  | 4.58     | 4.38     | 4.42      |
| 2014 YTD | Annual           | 5.20      | 5.99  | 5.42     | 5.04     | 5.14      |
|          | Summer           |           |       |          |          |           |
|          | Winter 2014/2015 |           |       |          |          |           |

#### **Southeast Day-Ahead Prices**



#### **Southeast Day-Ahead Basis**



#### **Southeast Monthly Average Basis Value To Henry Hub**



#### **Daily Gulf Coast Natural Gas Demand All Sectors**



Source: Derived from Bentek Energy data

#### **Daily Southeast Natural Gas Demand All Sectors**



Source: Derived from Bentek Energy data

Federal Energy Regulatory Commission • Market Oversight • <a href="www.ferc.gov/oversight">www.ferc.gov/oversight</a>

#### **Texas Natural Gas Consumption for Power Generation**



#### **Southeast Natural Gas Consumption for Power Generation**



## Electricity Markets

#### **ERCOT Real Time Prices—Two Year History**





Source: Genscape via Bloomberg

#### **ERCOT System Daily Average Load —Two Year History**



Source: Genscape via Bloomberg