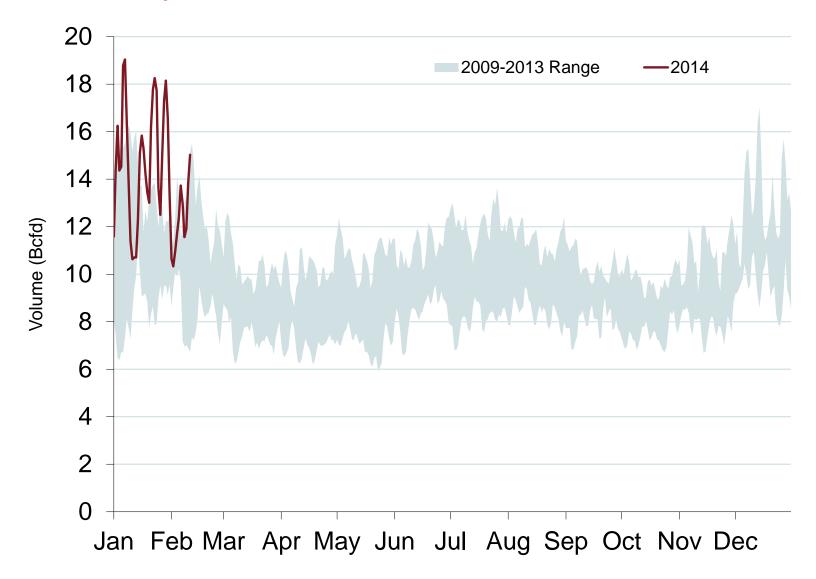

#### **Daily Gulf Coast Natural Gas Demand All Sectors**

Source: Derived from Bentek Energy data