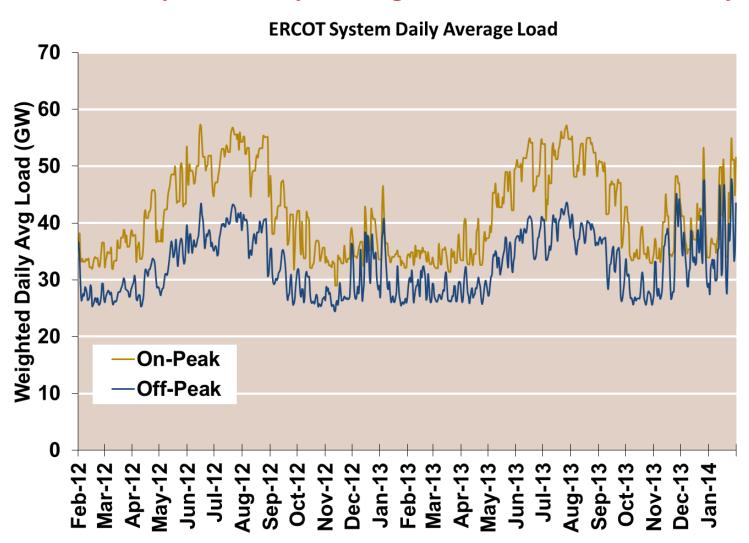

#### **ERCOT System Daily Average Load —Two Year History**

Source: Genscape via Bloomberg