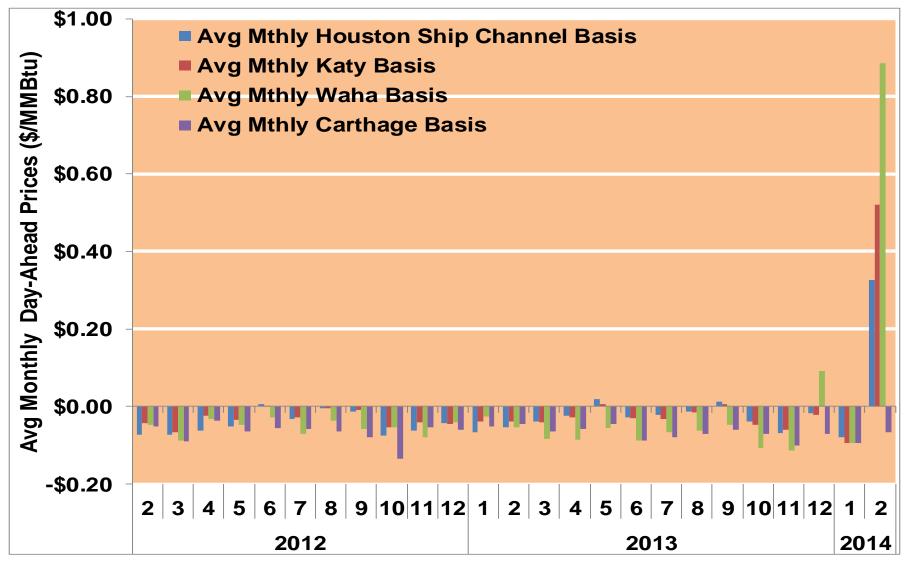

| 2.65      | 2.66  | 2.62     | 2.62     | 2.69      |
|          | Winter 2012/2013 | 3.41      | 3.43  | 3.38     | 3.41     | 3.47      |
| 2013     | Annual           | 3.70      | 3.70  | 3.64     | 3.66     | 3.70      |
|          | Summer           | 3.75      | 3.76  | 3.67     | 3.69     | 3.75      |
|          | Winter 2013/2014 | 4.48      | 4.82  | 4.58     | 4.38     | 4.42      |
| 2014 YTD | Annual           | 5.20      | 5.99  | 5.42     | 5.04     | 5.14      |
|          | Summer           |           |       |          |          |           |
|          | Winter 2014/2015 |           |       |          |          |           |

#### **Southeast Day-Ahead Prices**



#### **Southeast Day-Ahead Basis**



#### **Southeast Monthly Average Basis Value To Henry Hub**



#### **Daily Gulf Coast Natural Gas Demand All Sectors**



Source: Derived from Bentek Energy data

#### **Daily Southeast Natural Gas Demand All Sectors**



Source: Derived from Bentek Energy data

Federal Energy Regulatory Commission • Market Oversight • <a href="www.ferc.gov/oversight">www.ferc.gov/oversight</a>

#### **Texas Natural Gas Consumption for Power Generation**



#### **Southeast Natural Gas Consumption for Power Generation**



## Electricity Markets

#### **ERCOT Real Time Prices—Two Year History**





Source: Genscape via Bloomberg

#### **ERCOT System Daily Average Load —Two Year History**



Source: Genscape via Bloomberg