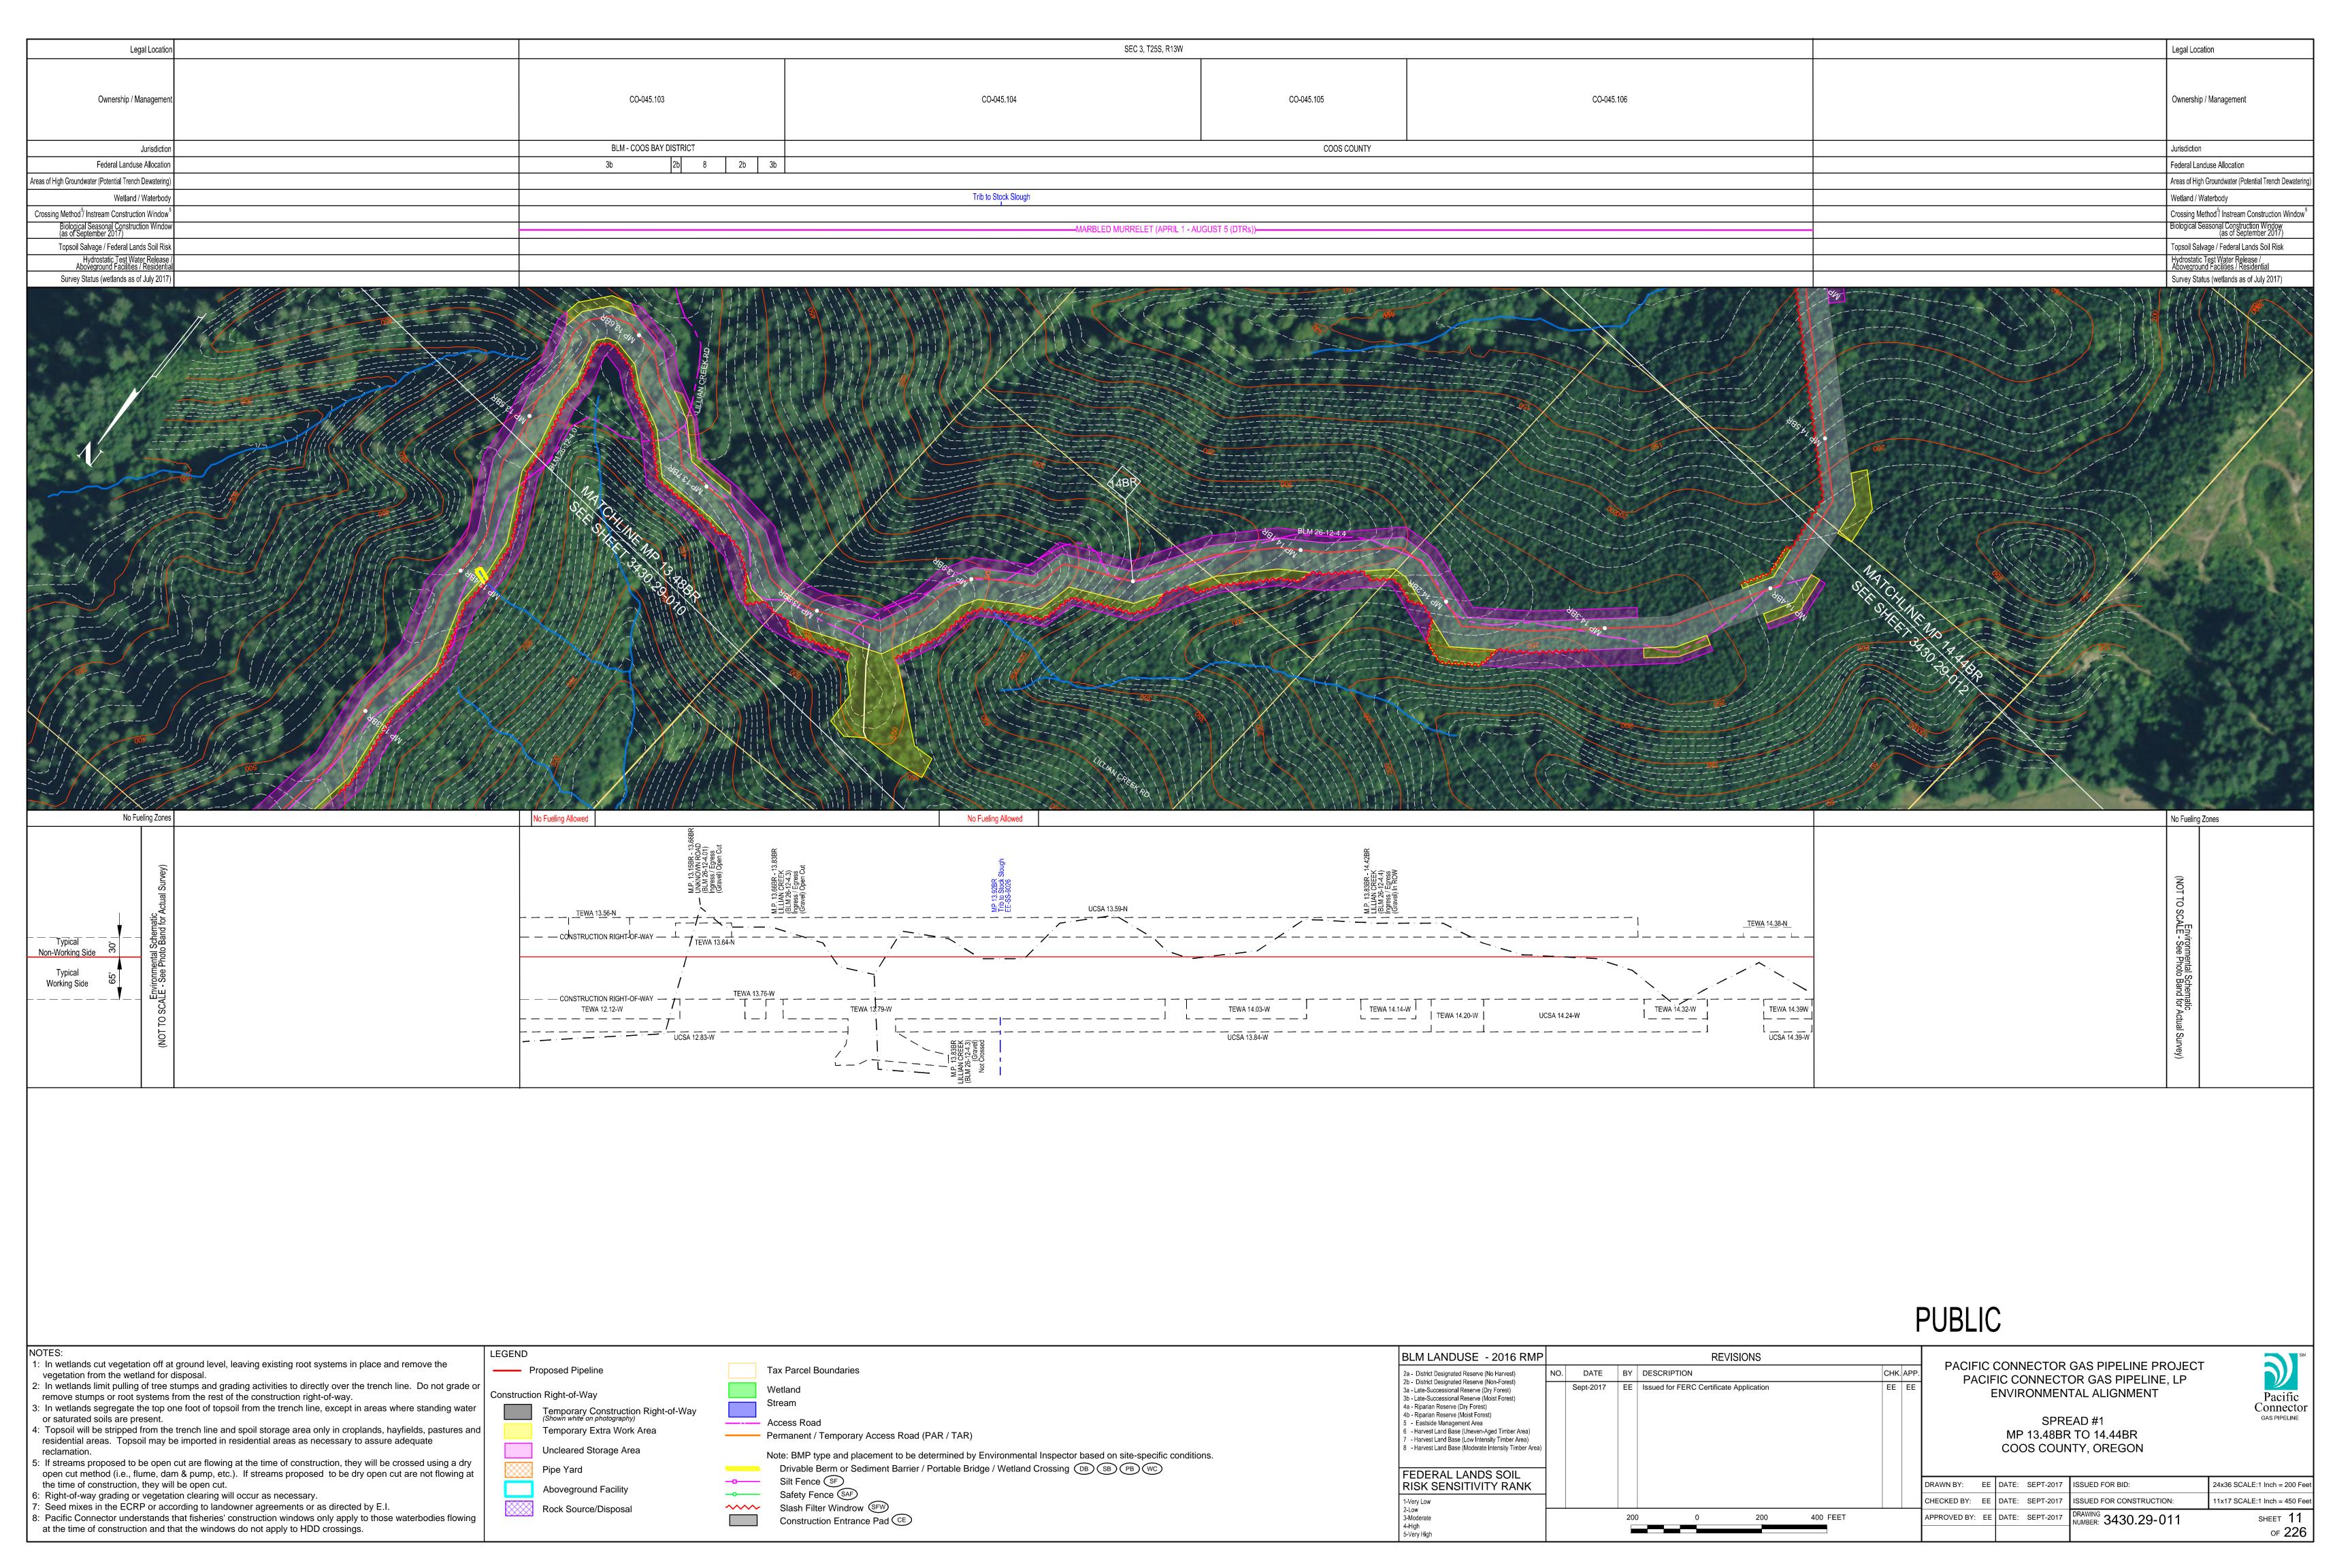

## Jordan Cove Natural Gas Liquefaction and Pacific Connector Gas Pipeline Project Draft EIS

**Attachment 1a to Appendix F9** 

**Alignment Sheets for the Proposed Route** 

Pacific Connector Gas Pipeline

Coos Bay District – Bureau of Land Management