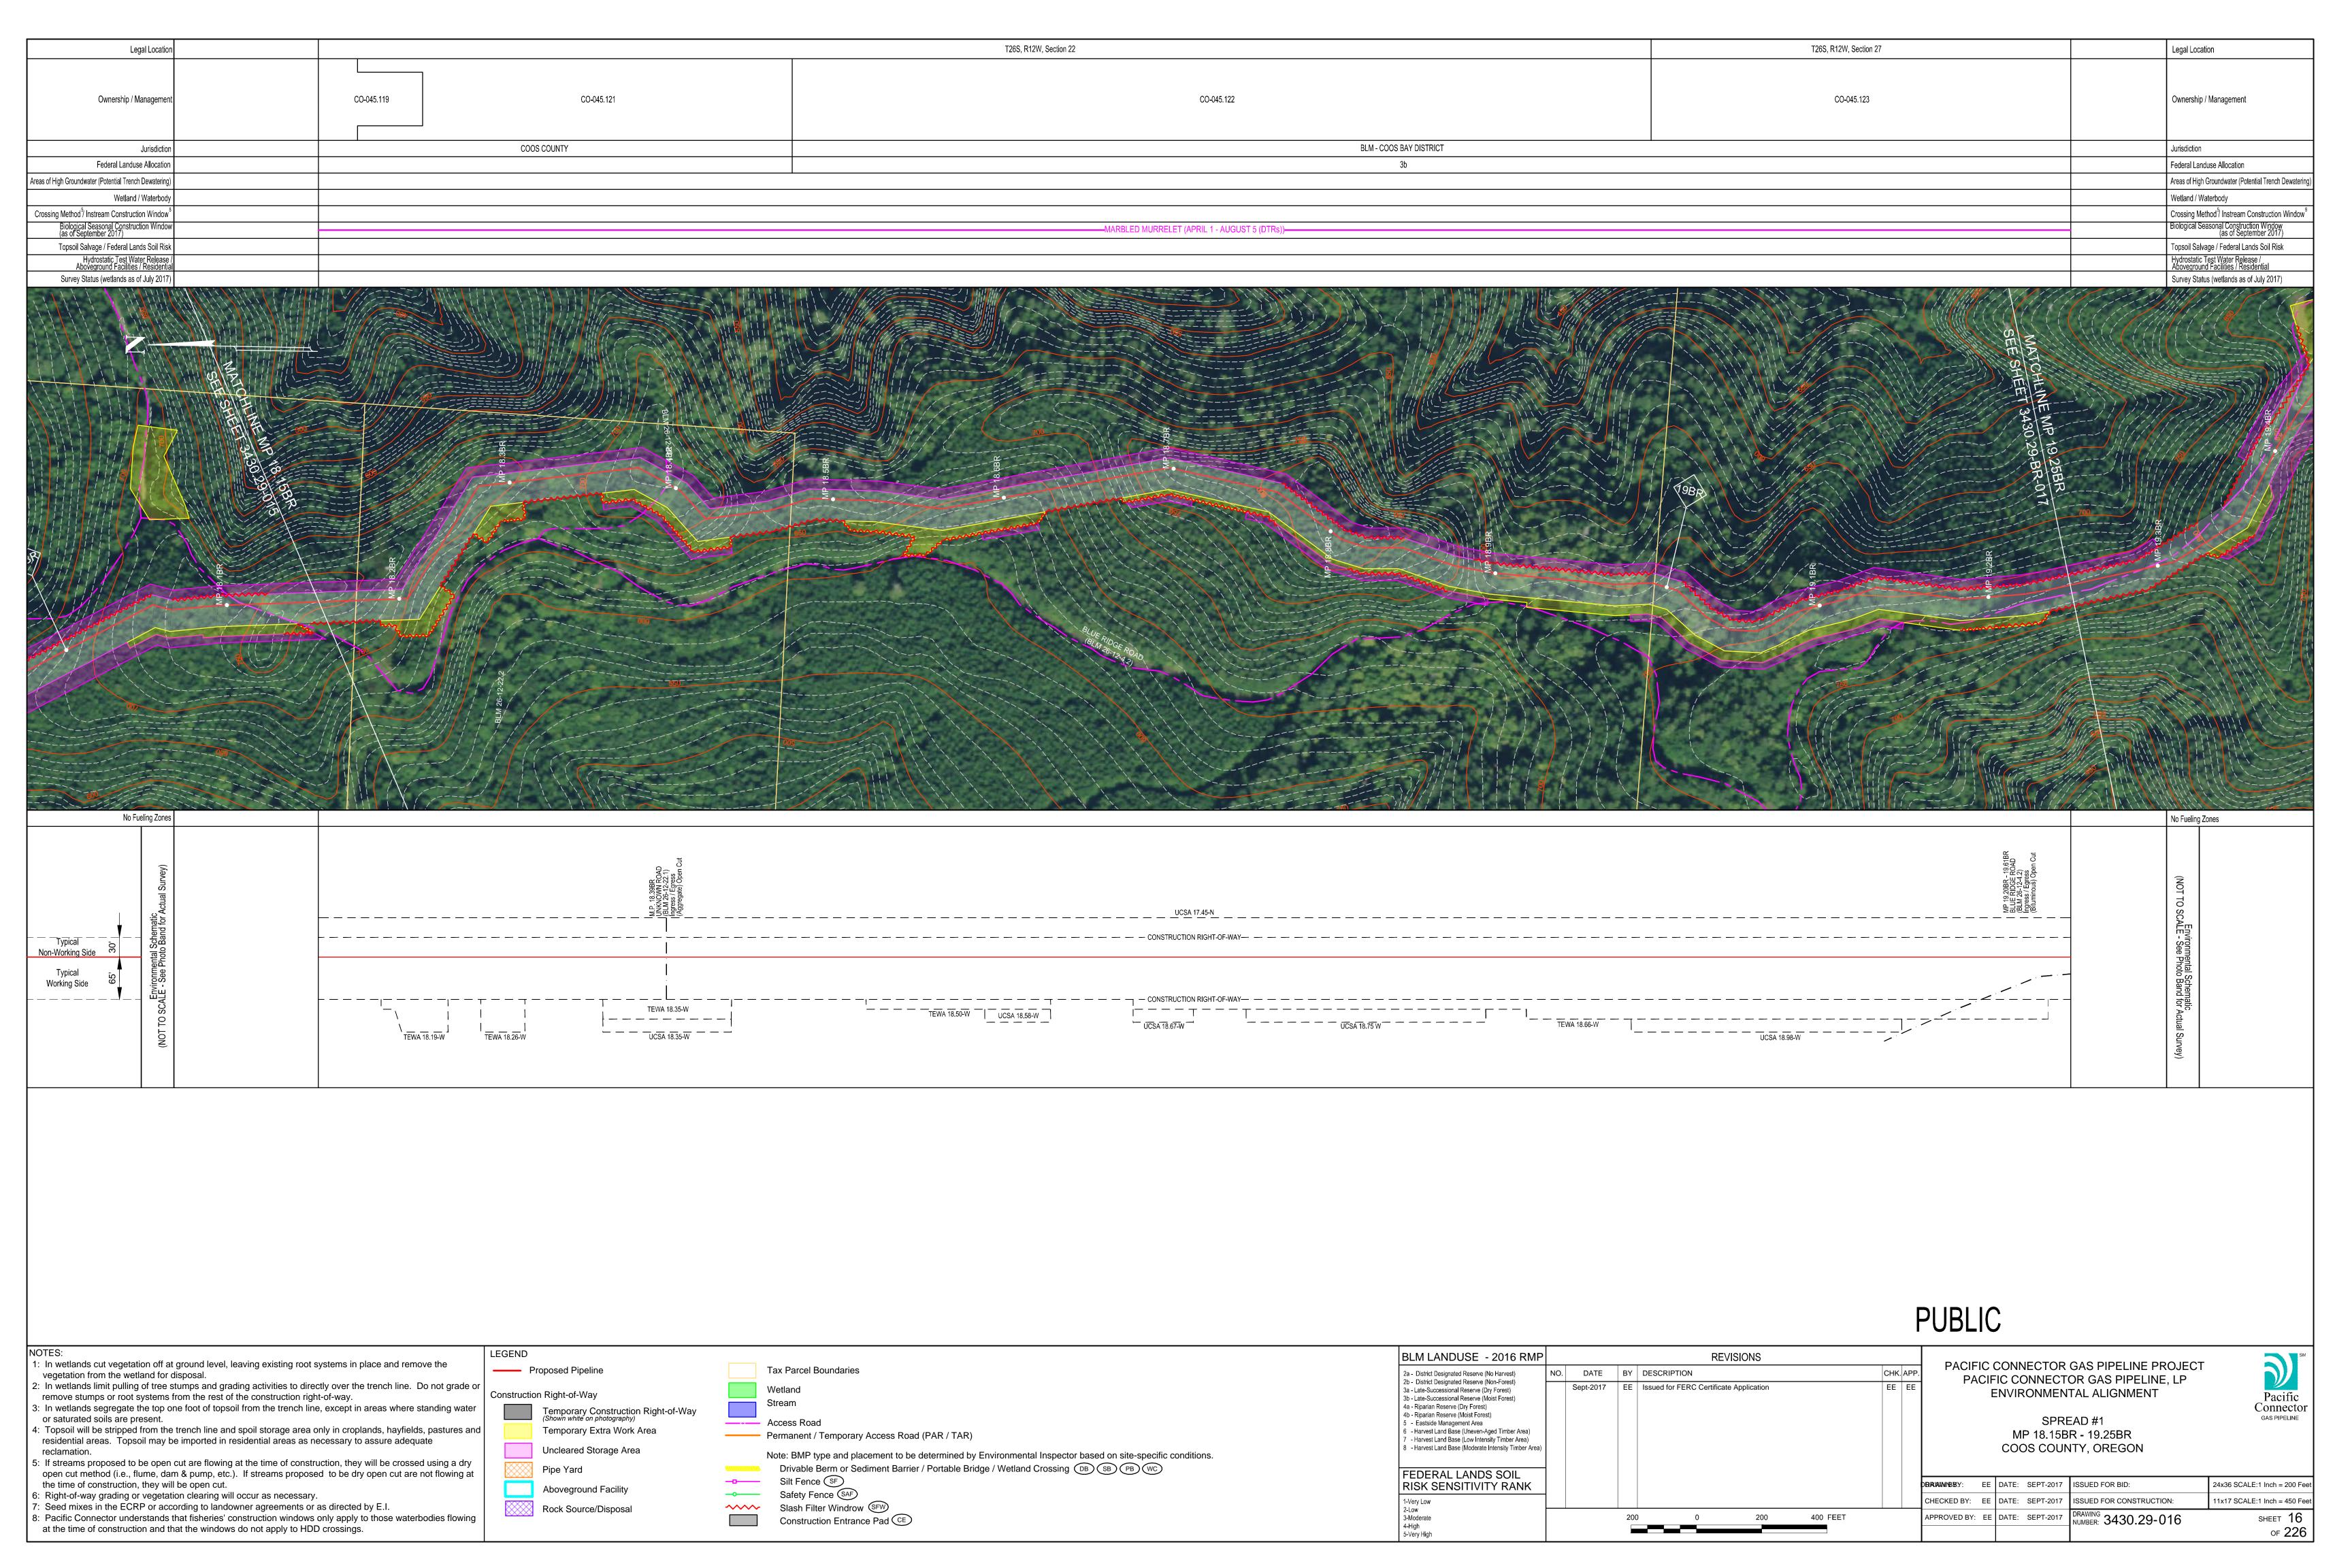

## Jordan Cove Natural Gas Liquefaction and Pacific Connector Gas Pipeline Project Draft EIS

**Attachment 1a to Appendix F9** 

**Alignment Sheets for the Proposed Route** 

Pacific Connector Gas Pipeline

Coos Bay District – Bureau of Land Management