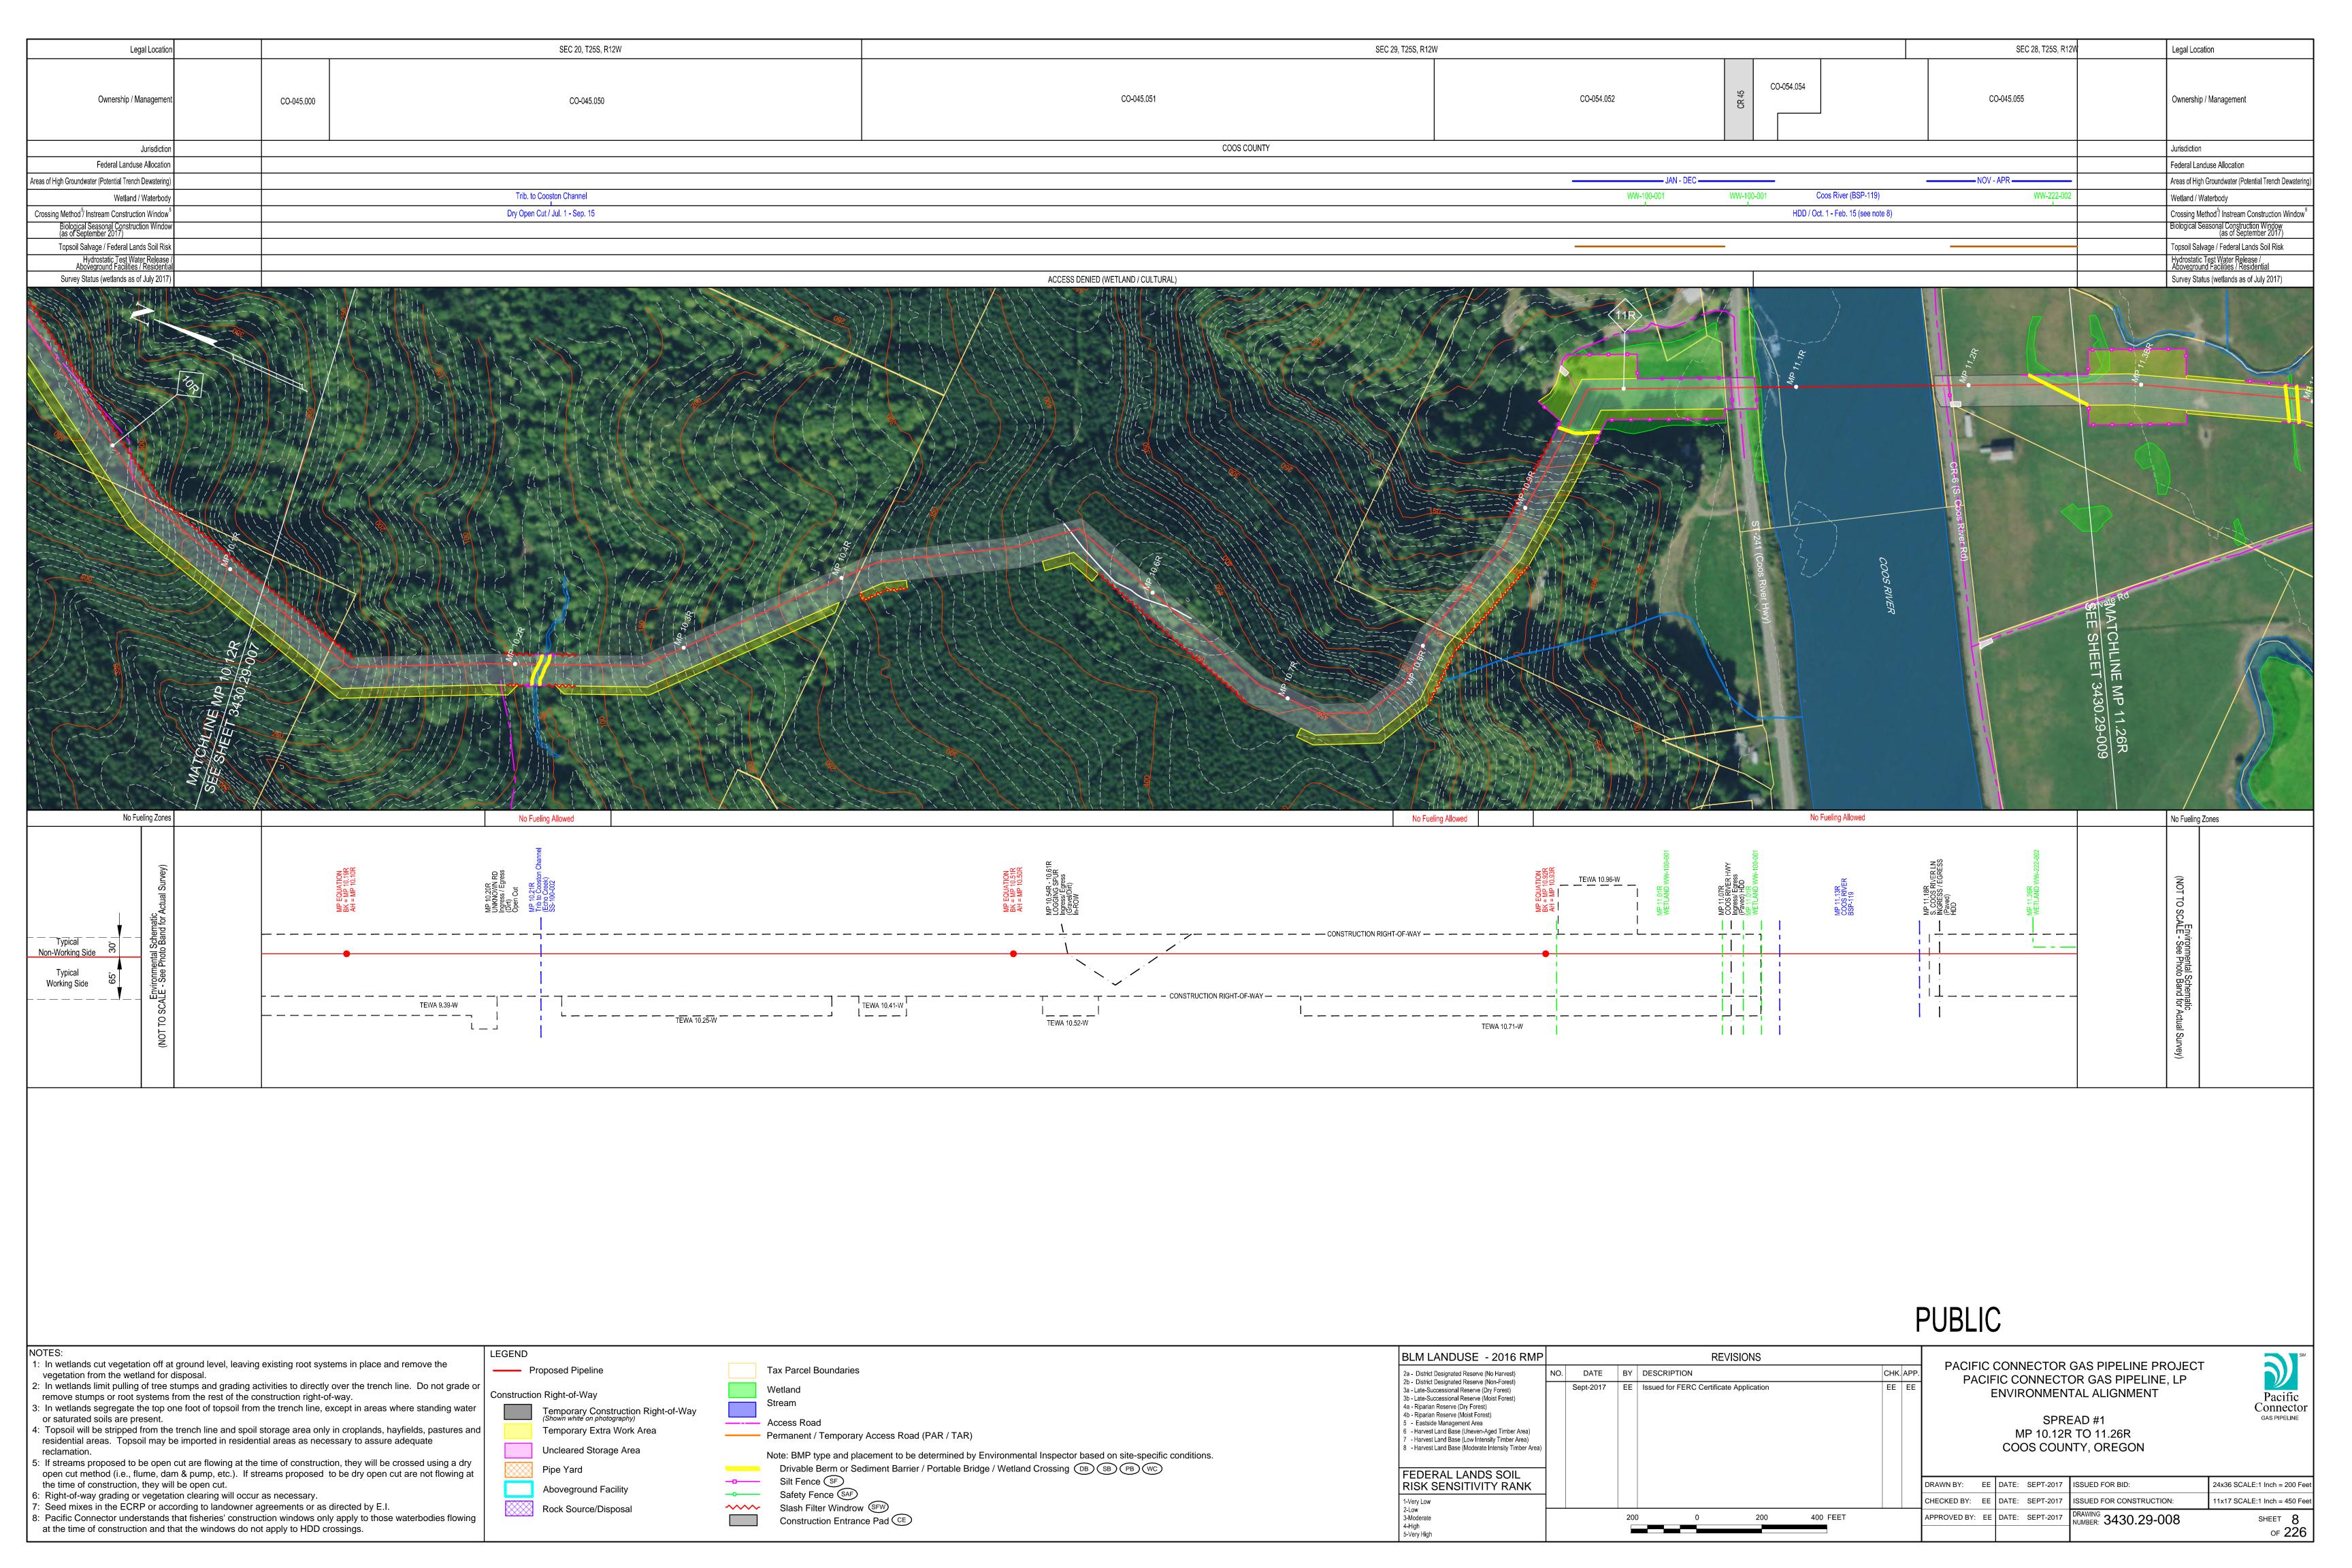

## Jordan Cove Natural Gas Liquefaction and Pacific Connector Gas Pipeline Project Draft EIS

**Attachment 1a to Appendix F9** 

**Alignment Sheets for the Proposed Route** 

Pacific Connector Gas Pipeline

Coos Bay District – Bureau of Land Management