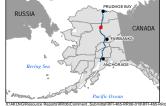

## **List of Figures**

| Coldfoot Compressor Station       | F-1 |
|-----------------------------------|-----|
| Minto Compressor Station          |     |
| Healy Compressor Station          |     |
| Honolulu Creek Compressor Station |     |
| Rabideux Creek Compressor Station |     |
| Theodore River Heater Station     |     |

|  | PREPARED BY: |           | AGDO   | )      |        |  |
|--|--------------|-----------|--------|--------|--------|--|
|  | SCALE:       |           | 1:82,0 | 000    |        |  |
|  | DATE:        | 2017-11-2 |        | SHEET: | 3 of 6 |  |
|  |              |           |        |        |        |  |