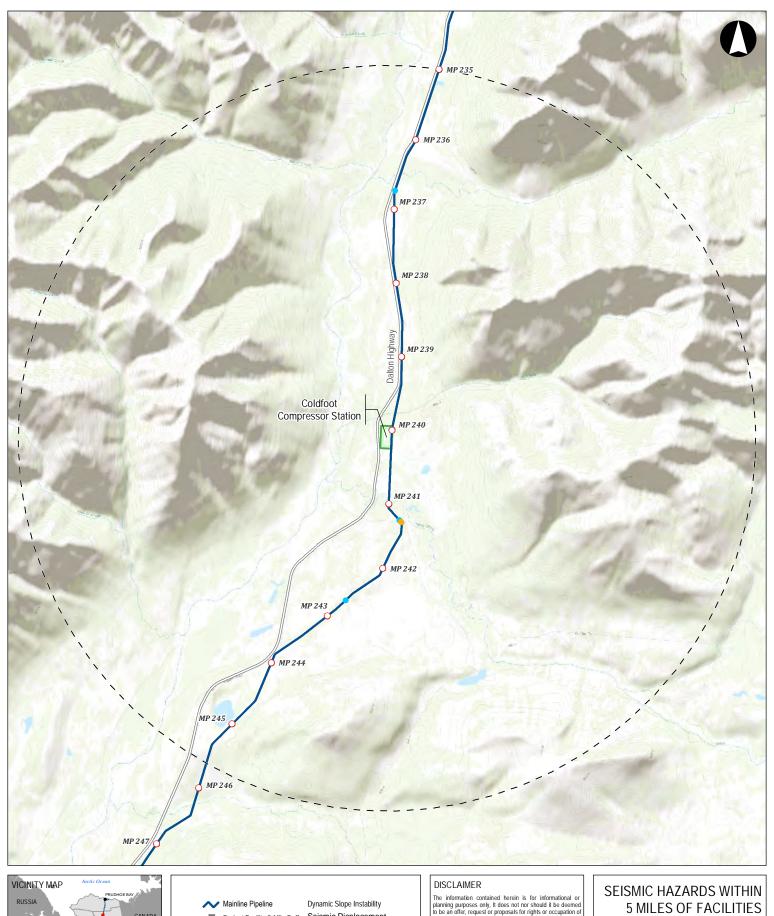

## **List of Figures**

| Coldfoot Compressor Station       | F-1 |
|-----------------------------------|-----|
| Minto Compressor Station          |     |
| Healy Compressor Station          |     |
| Honolulu Creek Compressor Station |     |
| Rabideux Creek Compressor Station |     |
| Theodore River Heater Station     |     |

| PREPARED BY: |        | AGDC  |          |        |  |        |  |
|--------------|--------|-------|----------|--------|--|--------|--|
|              | SCALE: |       | 1:82,000 |        |  |        |  |
|              | DATE:  | 2017- | 11-27    | SHEET: |  | 1 of 6 |  |