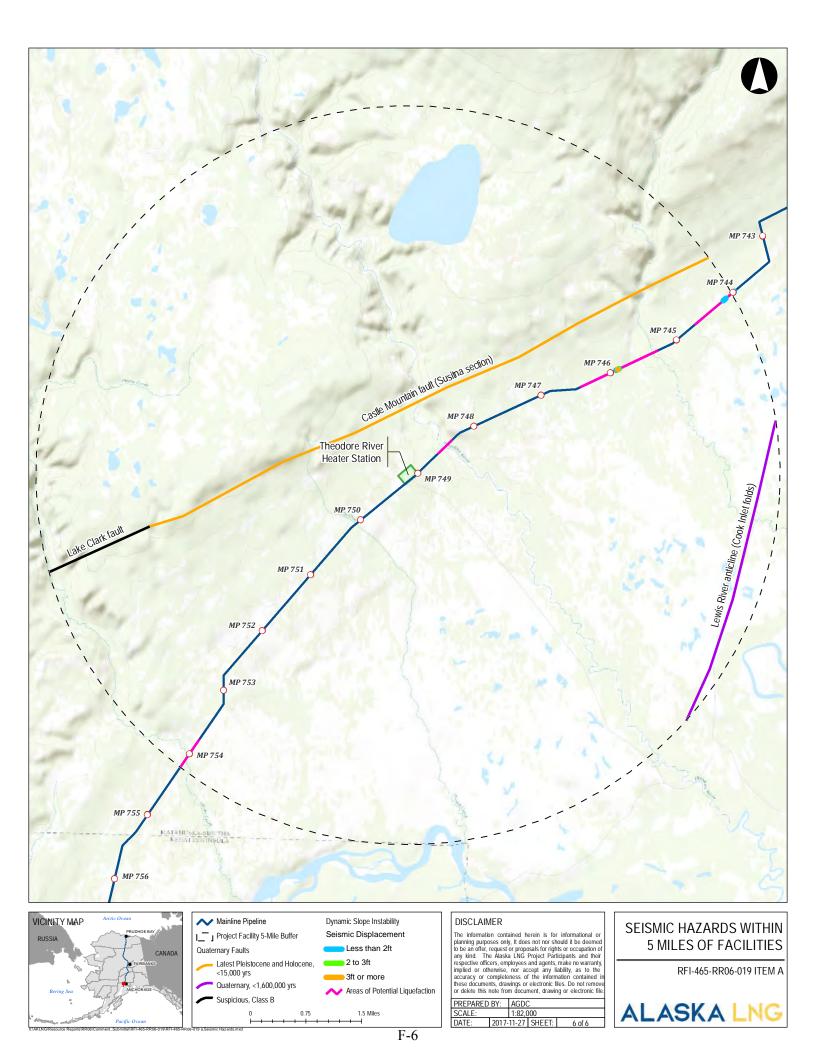

## **List of Figures**

| Coldfoot Compressor Station       | F-1 |
|-----------------------------------|-----|
| Minto Compressor Station          |     |
| Healy Compressor Station          |     |
| Honolulu Creek Compressor Station |     |
| Rabideux Creek Compressor Station |     |
| Theodore River Heater Station     |     |

|              |            |          |        | -      |
|--------------|------------|----------|--------|--------|
| PREPARED BY: |            | AGDO     | )      |        |
| SCALE:       |            | 1:82,000 |        |        |
| DATE:        | 2017-11-27 |          | SHEET: | 5 of 6 |