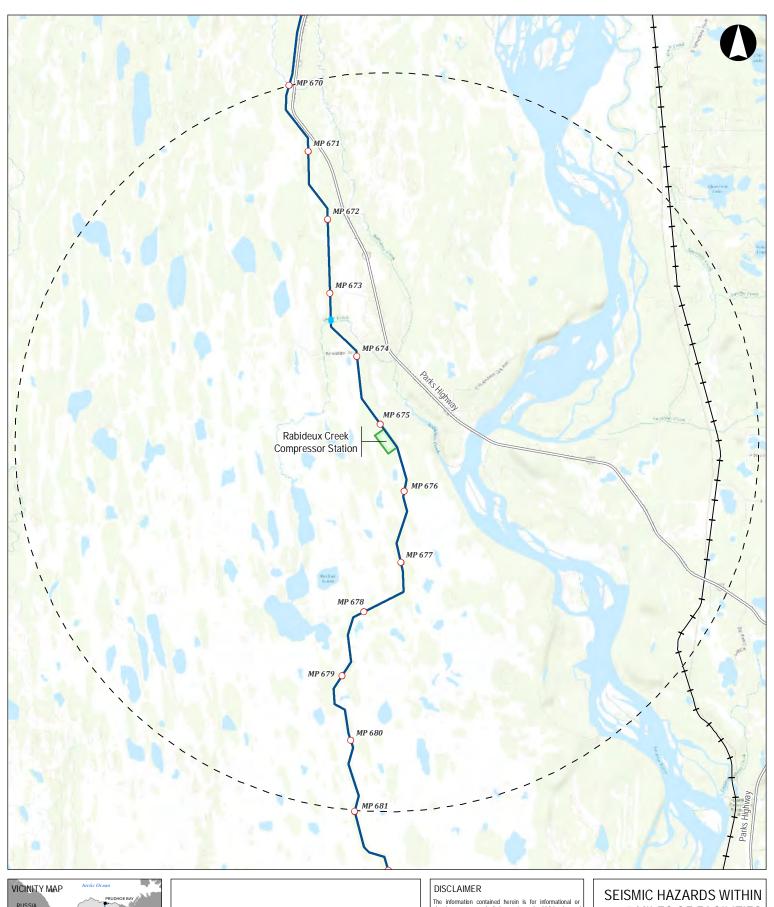

## **List of Figures**

| Coldfoot Compressor Station       | F-1 |
|-----------------------------------|-----|
| Minto Compressor Station          |     |
| Healy Compressor Station          |     |
| Honolulu Creek Compressor Station |     |
| Rabideux Creek Compressor Station |     |
| Theodore River Heater Station     |     |

|              |            |          |        | -      |
|--------------|------------|----------|--------|--------|
| PREPARED BY: |            | AGDO     | )      |        |
| SCALE:       |            | 1:82,000 |        |        |
| DATE:        | 2017-11-27 |          | SHEET: | 5 of 6 |