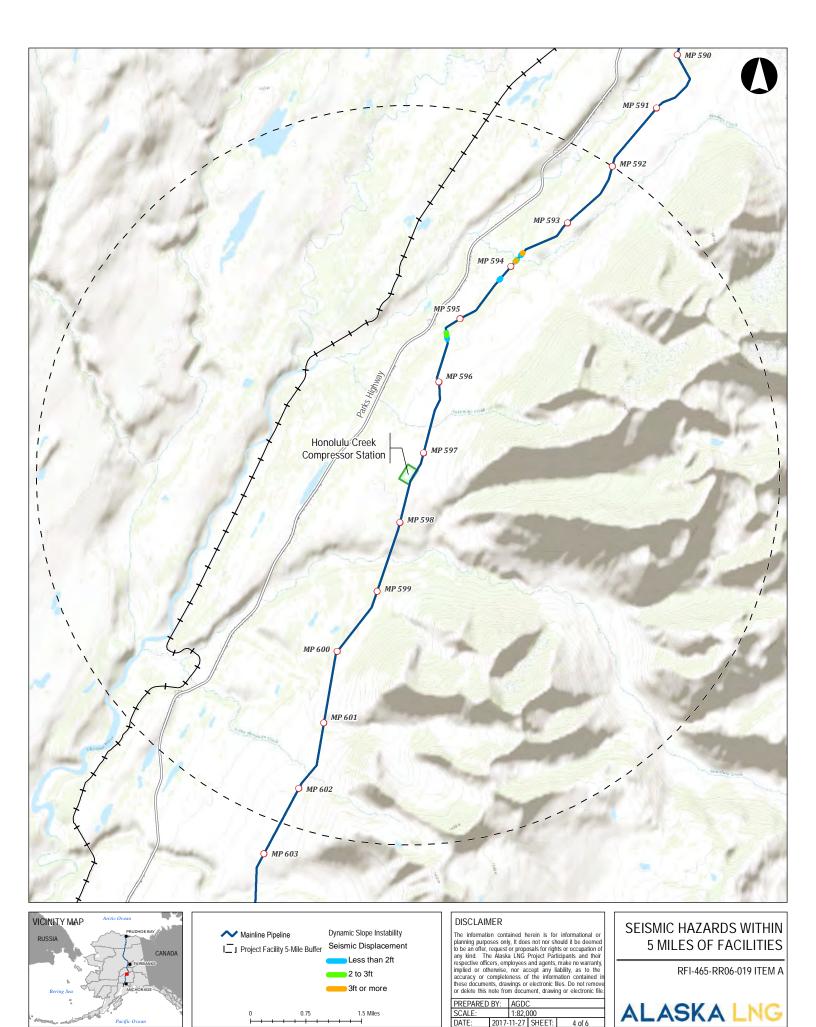

## **List of Figures**

| Coldfoot Compressor Station       | F-1 |
|-----------------------------------|-----|
| Minto Compressor Station          |     |
| Healy Compressor Station          |     |
| Honolulu Creek Compressor Station |     |
| Rabideux Creek Compressor Station |     |
| Theodore River Heater Station     |     |

|  | PREPARED BY: |           | AGDO   | )      |        |  |
|--|--------------|-----------|--------|--------|--------|--|
|  | SCALE:       |           | 1:82,0 | 000    |        |  |
|  | DATE:        | 2017-11-2 |        | SHEET: | 3 of 6 |  |
|  |              |           |        |        |        |  |