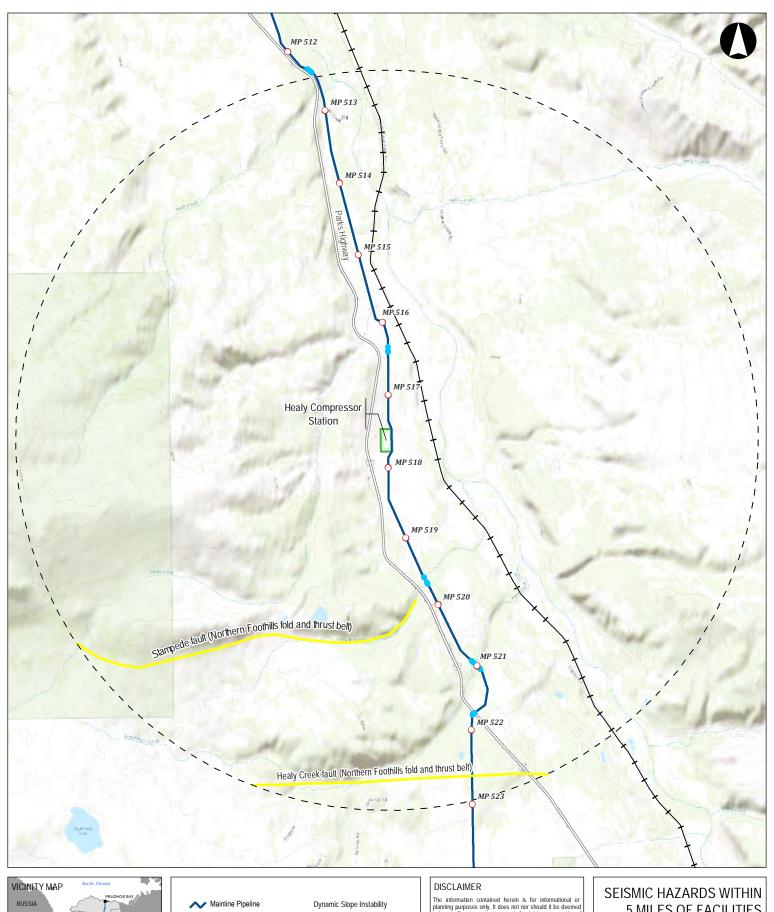

## **List of Figures**

| Coldfoot Compressor Station       | F-1 |
|-----------------------------------|-----|
| Minto Compressor Station          |     |
| Healy Compressor Station          |     |
| Honolulu Creek Compressor Station |     |
| Rabideux Creek Compressor Station |     |
| Theodore River Heater Station     |     |

| PREPARED BY: |        | AGDC  |          |        |  |        |  |
|--------------|--------|-------|----------|--------|--|--------|--|
|              | SCALE: |       | 1:82,000 |        |  |        |  |
|              | DATE:  | 2017- | 11-27    | SHEET: |  | 1 of 6 |  |