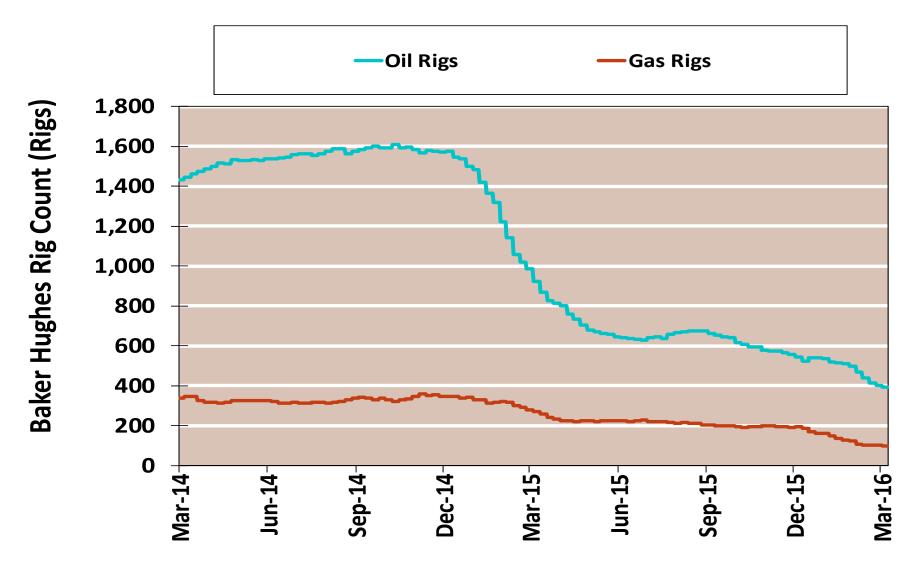

## **NG** Rigs by Fuel Type

Notes:

Source: Derived from Bloomberg data

Updated Mar-16