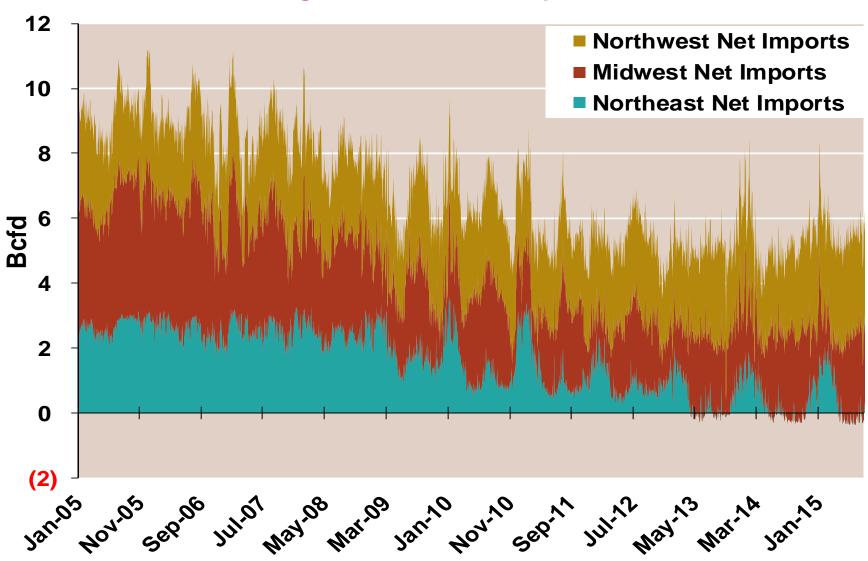

# **National**



#### **NOAA 3 Month Outlook**



#### U.S. NG Supply and Demand Feb 2015 YTD vs. Feb 2016 YTD



Note: Balance includes all amounts not attributable to other categories. Source: Derived from *Bentek Energy* data

Updated:

February 2016

#### **Regional Canadian Imports**



Updated: February 2016

#### **Total U.S. Natural Gas Demand All Sectors**



### **U.S. Natural Gas Consumption for Power Generation**



Source: Derived from Bentek Energy data

Updated:

February 2016

Federal Energy Regulatory Commission • Market Oversight • <a href="www.ferc.gov/oversight">www.ferc.gov/oversight</a>

# **EIA Storage Inventories**



Source: Derived from Bloomberg Data

Updated Mar-16

Not...

## **EIA Storage Inventories**



Notes:

Source: Derived from Bloomberg Data

Updated Mar-16

#### **Monthly U.S. Dry Gas Production – Lower 48 States**



Note: Prior to July 2010, chart was derived from a combination of *EIA* and *Bentek Energy* data Source: Derived from *Bentek Energy* data

## **NG** Rigs by Fuel Type



Notes:

Source: Derived from Bloomberg data

Updated