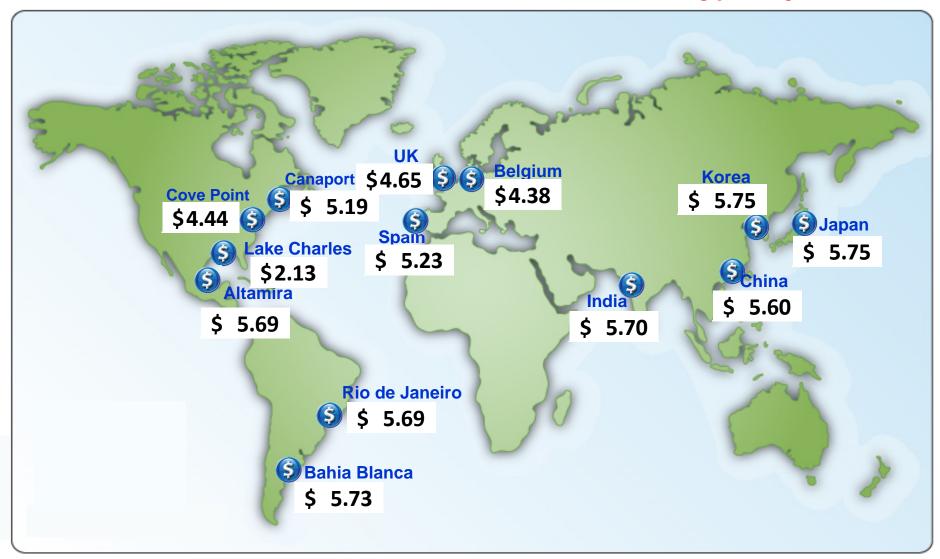

## World LNG Estimated Landed Prices: Jan-16

Source: Waterborne Energy, Inc. Data in \$US/MMBtu

Note: Includes information and Data supplied by IHS Global Inc. and its affiliates ("IHS"); Copyright (publication year) all rights reserved.

Landed prices are the monthly average of weekly trades from the prior month.