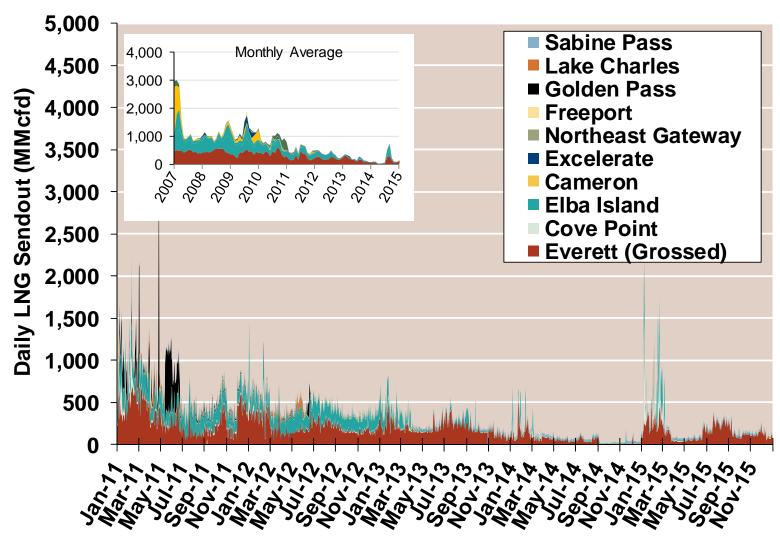

# Daily Gas Sendout from Existing U.S. LNG Facilities

Notes: Everett data includes flows onto the AGT and TGP interstate lines, plus estimates of flows to the Mystic 7 power plant, Keyspan Boston Gas, and LNG trucked out of the terminal. Excludes flows to the Freeport LNG which flows via intrastate pipelines and flows to the Mystic 8 and 9 power plants.