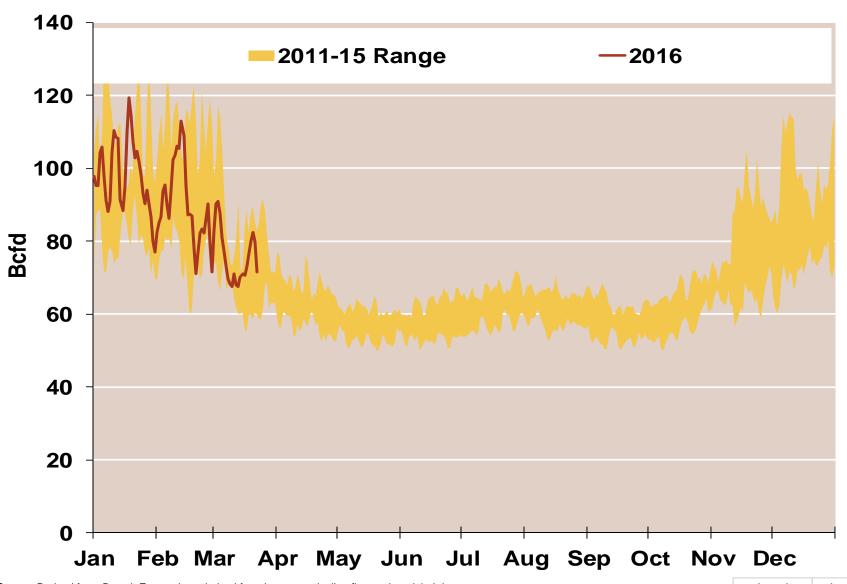

# **National**



#### **NOAA 3 Month Outlook**



#### U.S. NG Supply and Demand Feb 2015 YTD vs. Feb 2016 YTD



Note: Balance includes all amounts not attributable to other categories. Source: Derived from *Bentek Energy* data

Updated:

February 2016

#### **Regional Canadian Imports**



Updated: February 2016

#### **Total U.S. Natural Gas Demand All Sectors**



### **U.S. Natural Gas Consumption for Power Generation**



Source: Derived from Bentek Energy data

Updated:

February 2016

Federal Energy Regulatory Commission • Market Oversight • <a href="www.ferc.gov/oversight">www.ferc.gov/oversight</a>

# **EIA Storage Inventories**



Source: Derived from Bloomberg Data

Updated Mar-16

Not...

## **EIA Storage Inventories**



Notes:

Source: Derived from Bloomberg Data

Updated Mar-16

#### **Monthly U.S. Dry Gas Production – Lower 48 States**



Note: Prior to July 2010, chart was derived from a combination of *EIA* and *Bentek Energy* data Source: Derived from *Bentek Energy* data

## **NG** Rigs by Fuel Type



Notes:

Source: Derived from Bloomberg data

Updated Mar-16

# **NG** Rig by Direction



Notes:

Source: Derived from Bloomberg d