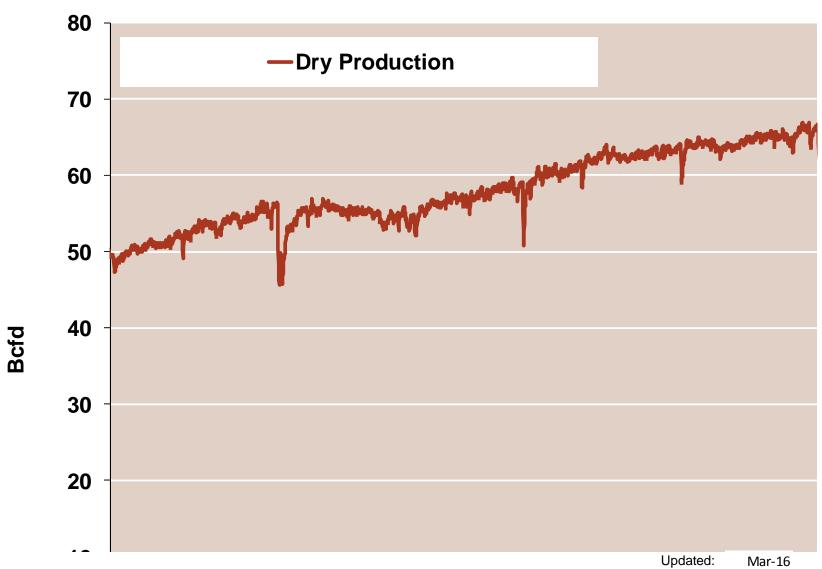

#### **Monthly U.S. Dry Gas Production – Lower 48 States**

Note: Prior to July 2010, chart was derived from a combination of *EIA* and *Bentek Energy* data Source: Derived from *Bentek Energy* data