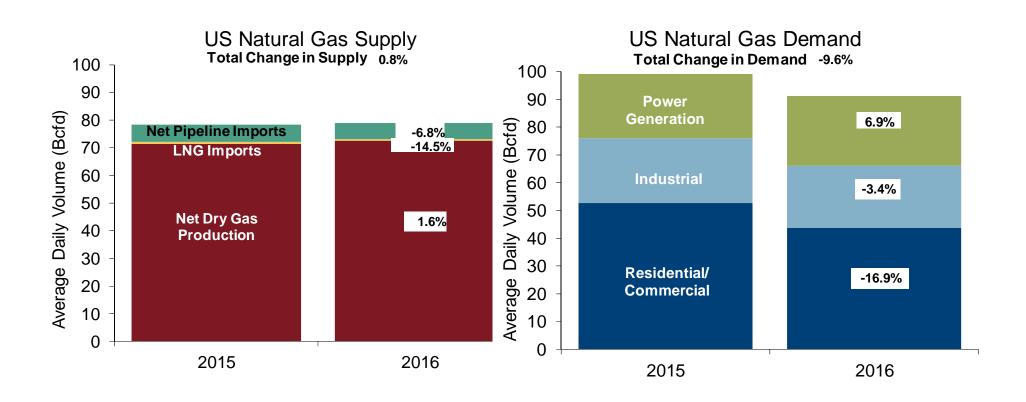

#### U.S. NG Supply and Demand Feb 2015 YTD vs. Feb 2016 YTD

Note: Balance includes all amounts not attributable to other categories. Source: Derived from *Bentek Energy* data

Updated:

February 2016