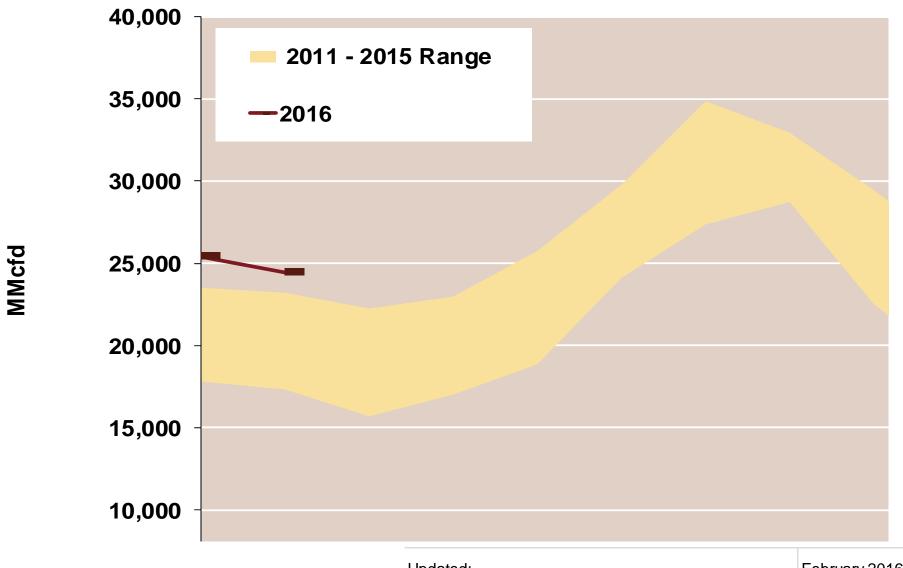

#### U.S. NG Supply and Demand Feb 2015 YTD vs. Feb 2016 YTD

Note: Balance includes all amounts not attributable to other categories. Source: Derived from *Bentek Energy* data

Updated:

February 2016