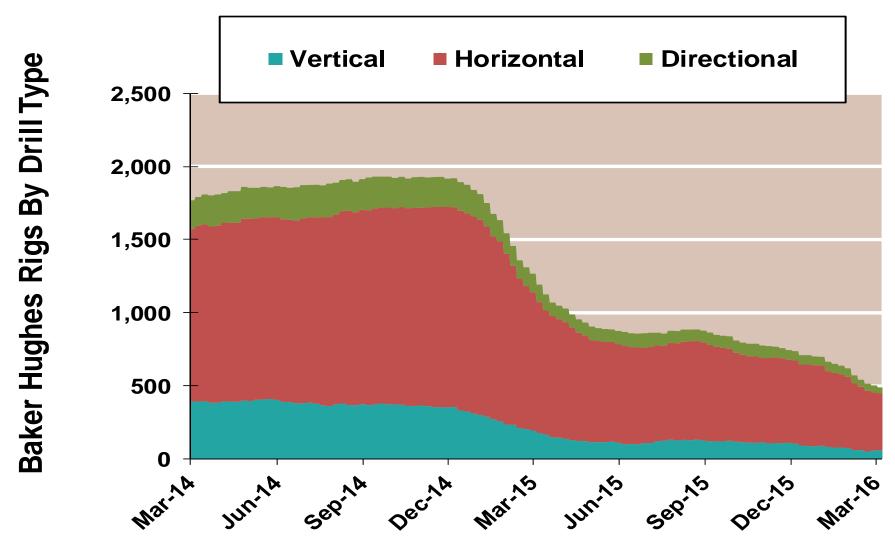

# **NG** Rig by Direction

Notes:

Source: Derived from Bloomberg data

Updated Mar-16