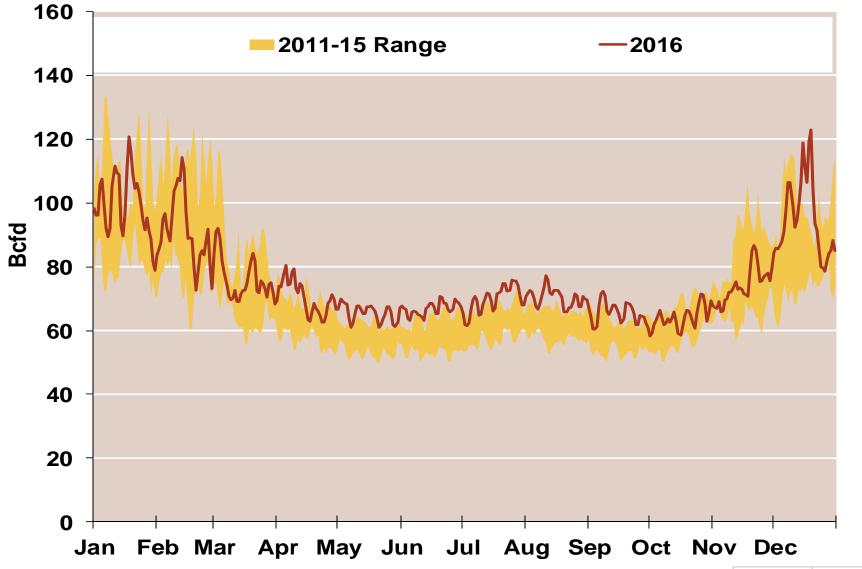

#### **Total U.S. Natural Gas Demand All Sectors**

Source: Derived from Bentek Energy data, derived from interstate pipeline flow and modeled data.

Updated: December 2016