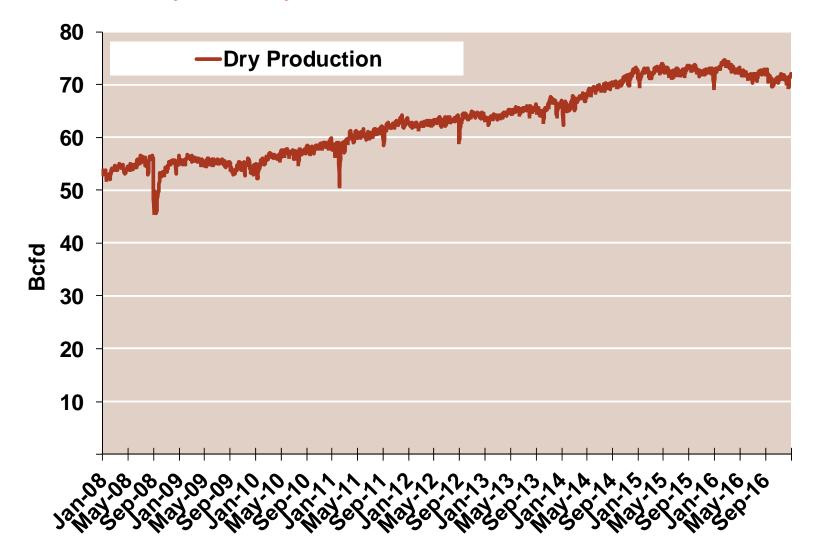

#### Monthly U.S. Dry Gas Production – Lower 48 States

Updated: Jan-17

Note: Prior to July 2010, chart was derived from a combination of *EIA* and *Bentek Energy* data Source: Derived from *Bentek Energy* data