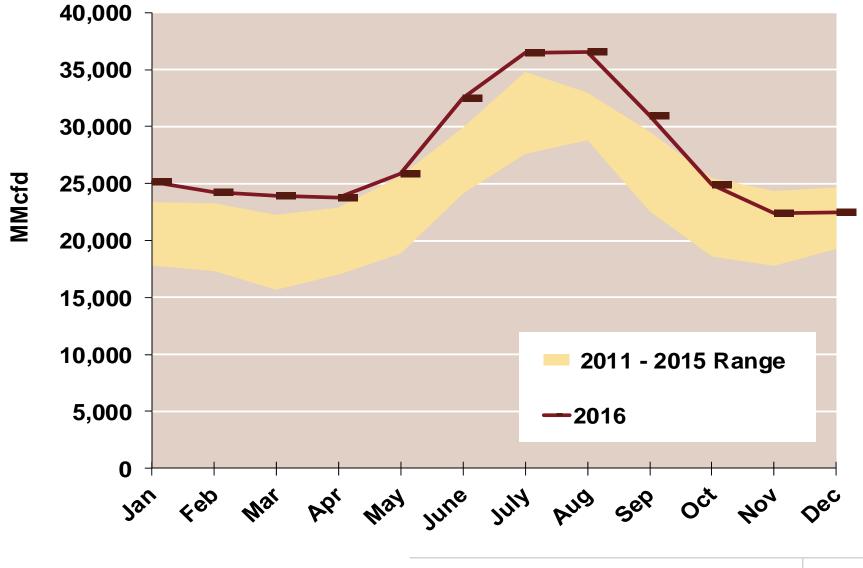

#### **Total U.S. Natural Gas Demand All Sectors**

Source: Derived from Bentek Energy data, derived from interstate pipeline flow and modeled data.

Updated: December 2016