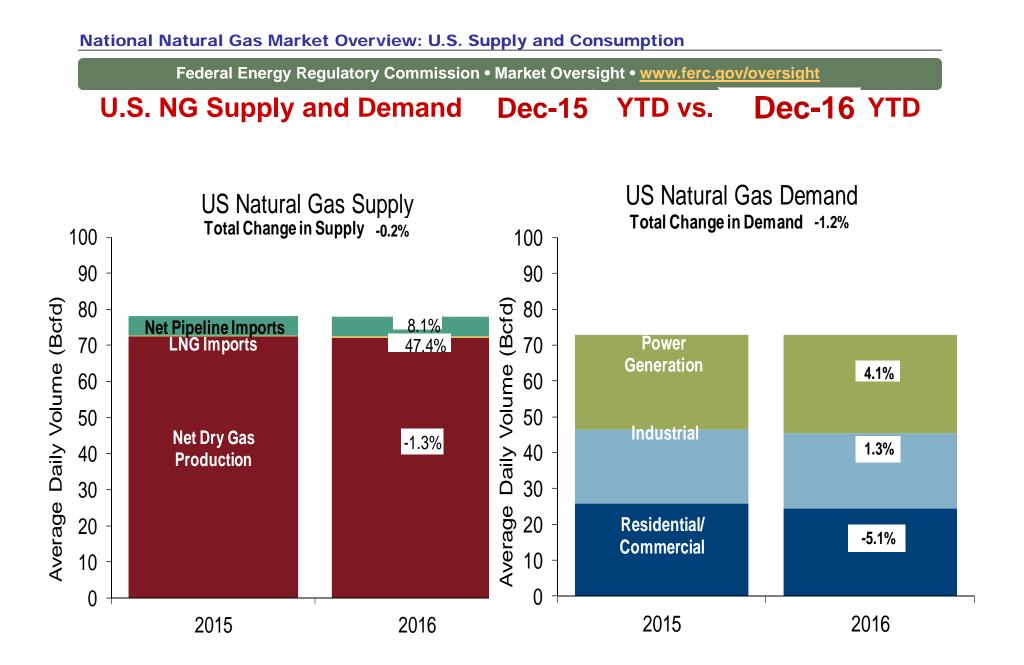

Federal Energy Regulatory Commission • Market Oversight • <a href="http://www.ferc.gov/oversight">www.ferc.gov/oversight</a>