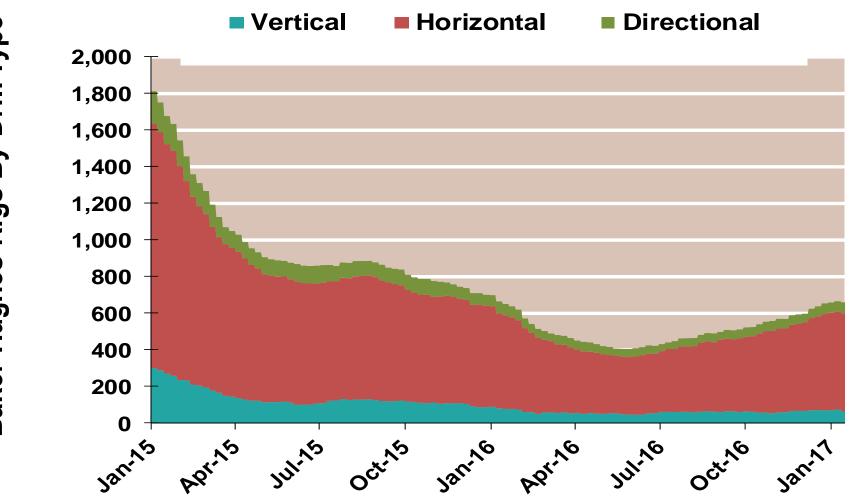

3 May-13 Sep-14 Jan-15 May-15 Sep-15 May-16 Sep-16 Sep-11 May-11 Jan-11

## **Regional Canadian Imports**

#### **Total U.S. Natural Gas Demand All Sectors**



Source: Derived from Bentek Energy data, derived from interstate pipeline flow and modeled data.

Updated: December 2016

#### **U.S. Natural Gas Consumption for Power Generation**



Updated:

#### **EIA Storage Inventories**



Source: Derived from Bloomberg Data

#### **EIA Storage Inventories**



Notes:

Source: Derived from Bloomberg Data

#### Monthly U.S. Dry Gas Production – Lower 48 States



Updated: Jan-17

Note: Prior to July 2010, chart was derived from a combination of *EIA* and *Bentek Energy* data Source: Derived from *Bentek Energy* data



Notes:

Source: Derived from Bloomberg data

### **NG Rig by Direction**



Baker Hughes Rigs By Drill Type

Notes:

#### **Daily Gas Sendout from Existing U.S. LNG Facilities**



Notes: Everett data includes flows onto the AGT and TGP interstate lines, plus estimates of flows to the Mystic 7 power plant, Keyspan Boston Gas, and LNG trucked out of the terminal. Excludes flows to the Freeport LNG which flows via intrastate pipelines and flows to the Mystic 8 and 9 power plants.

Source: Derived from Bentek Energy data

# **World LNG Estimated Landed Prices: Dec-16**



Source: Waterborne Energy, Inc. Data in \$US/MMBtu. Landed prices are based on a netback calculation. Note: Includes information and Data supplied by IHS Global Inc. and its affiliates ("IHS"); Copyright (publication year) all rights reserved.

Prices are the monthly average of the weekly landed p