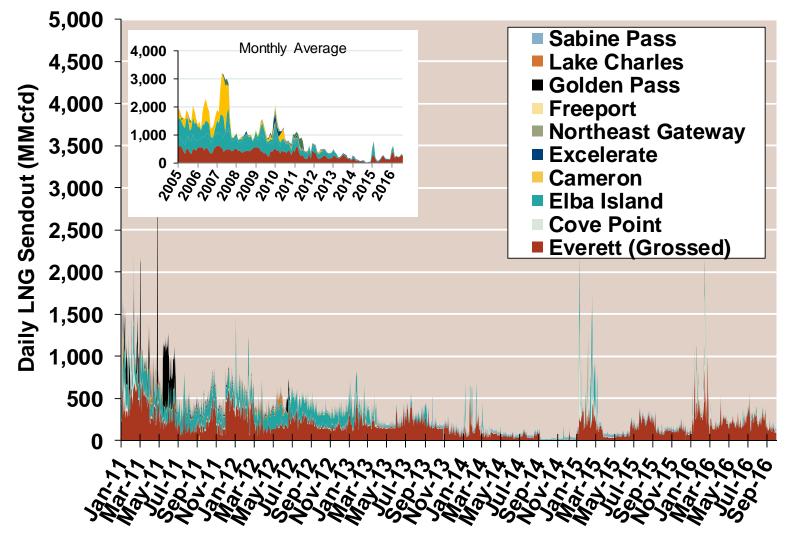

#### **Daily Gas Sendout from Existing U.S. LNG Facilities**

Notes: Everett data includes flows onto the AGT and TGP interstate lines, plus estimates of flows to the Mystic 7 power plant, Keyspan Boston Gas, and LNG trucked out of the terminal. Excludes flows to the Freeport LNG which flows via intrastate pipelines and flows to the Mystic 8 and 9 power plants.

Source: Derived from Bentek Energy data