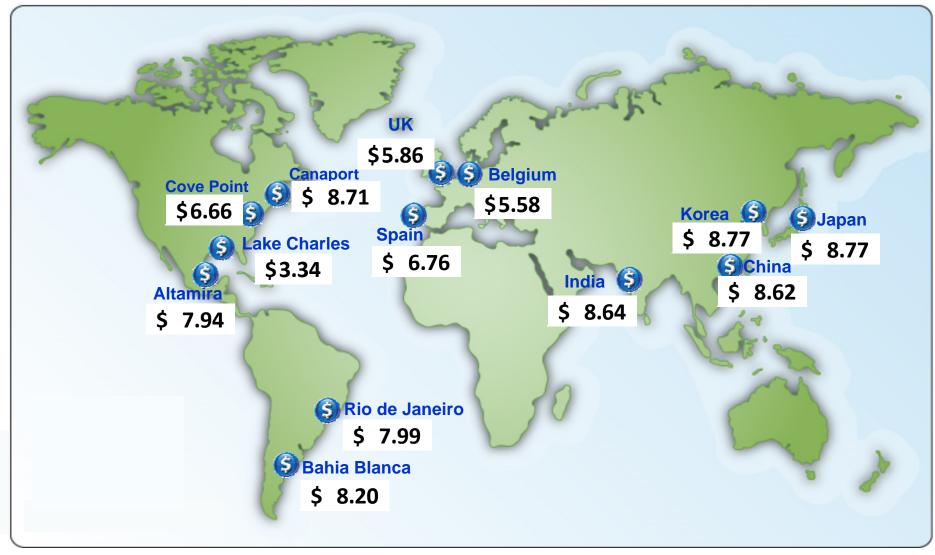

# **World LNG Estimated Landed Prices: Dec-16**

Source: Waterborne Energy, Inc. Data in \$US/MMBtu. Landed prices are based on a netback calculation. Note: Includes information and Data supplied by IHS Global Inc. and its affiliates ("IHS"); Copyright (publication year) all rights reserved.

Prices are the monthly average of the weekly landed prices for the listed month.