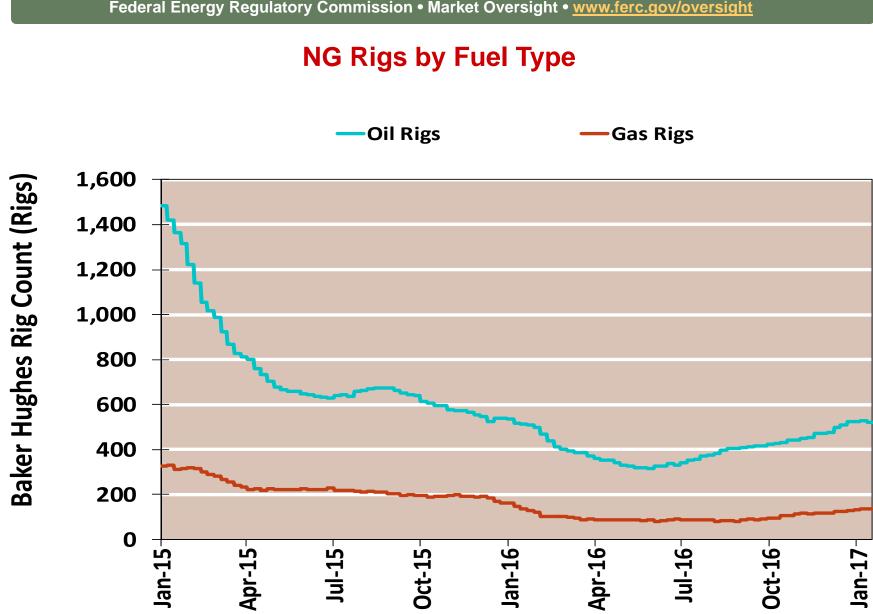

ts** 8 **Northeast Net Imports** 6 Bcfd 4 2 0 (2) Jan-12 May-12 Sep-12 Jan-13 May-13 Sep-14 Jan-15 May-15 Sep-15 May-16 Sep-16 Sep-11 May-11 Jan-11

## **Regional Canadian Imports**

#### **Total U.S. Natural Gas Demand All Sectors**



Source: Derived from Bentek Energy data, derived from interstate pipeline flow and modeled data.

Updated: December 2016

#### **U.S. Natural Gas Consumption for Power Generation**



Updated:

#### **EIA Storage Inventories**



Source: Derived from Bloomberg Data

#### **EIA Storage Inventories**



Notes:

Source: Derived from Bloomberg Data

#### Monthly U.S. Dry Gas Production – Lower 48 States



Updated: Jan-17

Note: Prior to July 2010, chart was derived from a combination of *EIA* and *Bentek Energy* data Source: Derived from *Bentek Energy* data



Notes:

Source: Derived from Bloomberg data

### **NG Rig by Direction**



Baker Hughes Rigs By Drill Type

Notes:

#### **Daily Gas Sendout from Existing U.S. LNG Facilities**



Notes: Everett data includes flows onto the AGT and TGP interstate lines, plus estimates of flows to the Mystic 7 power plant, Keyspan Boston Gas, and LNG trucked out of the terminal. Excludes flows to the Freeport LNG which flows via intrastate pipelines and flows to the Mystic 8 and 9 power plants.

Source: Derived from Bentek Energy data

# **World LNG Estimated Landed Prices: Dec-16**



Source: Waterborne Energy, Inc. Data in \$US/MMBtu. Landed prices are based on a netback calculation. Note: Includes information and Data supplied by IHS Global Inc. and its affiliates ("IHS"); Copyright (publication year)