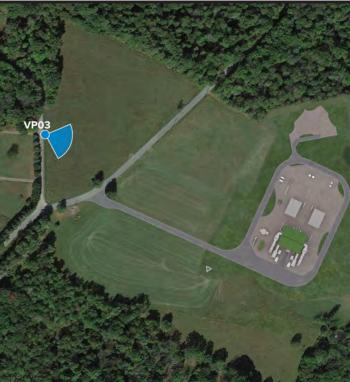

Viewpoint 03 - Bridge Out Road, East - Existing View (Pre-Construction) - Night Artist Impression Subject to Change

Viewpoint 03 Bridge Out Road

Looking East Existing View - Night (Pre-Construction)

Viewpoint Location

NOTES: This image is a representative view only.

Provided by

truescape.com

Easting Position (NZMG): 397297.34 Northing Position (NZMG): 4572622.92 1337.4 Elevation of Viewpoint Position: Height of Camera Above G round (ft): Date of Photography: 4 October 2019 at 02:56 PM Orientation of View: