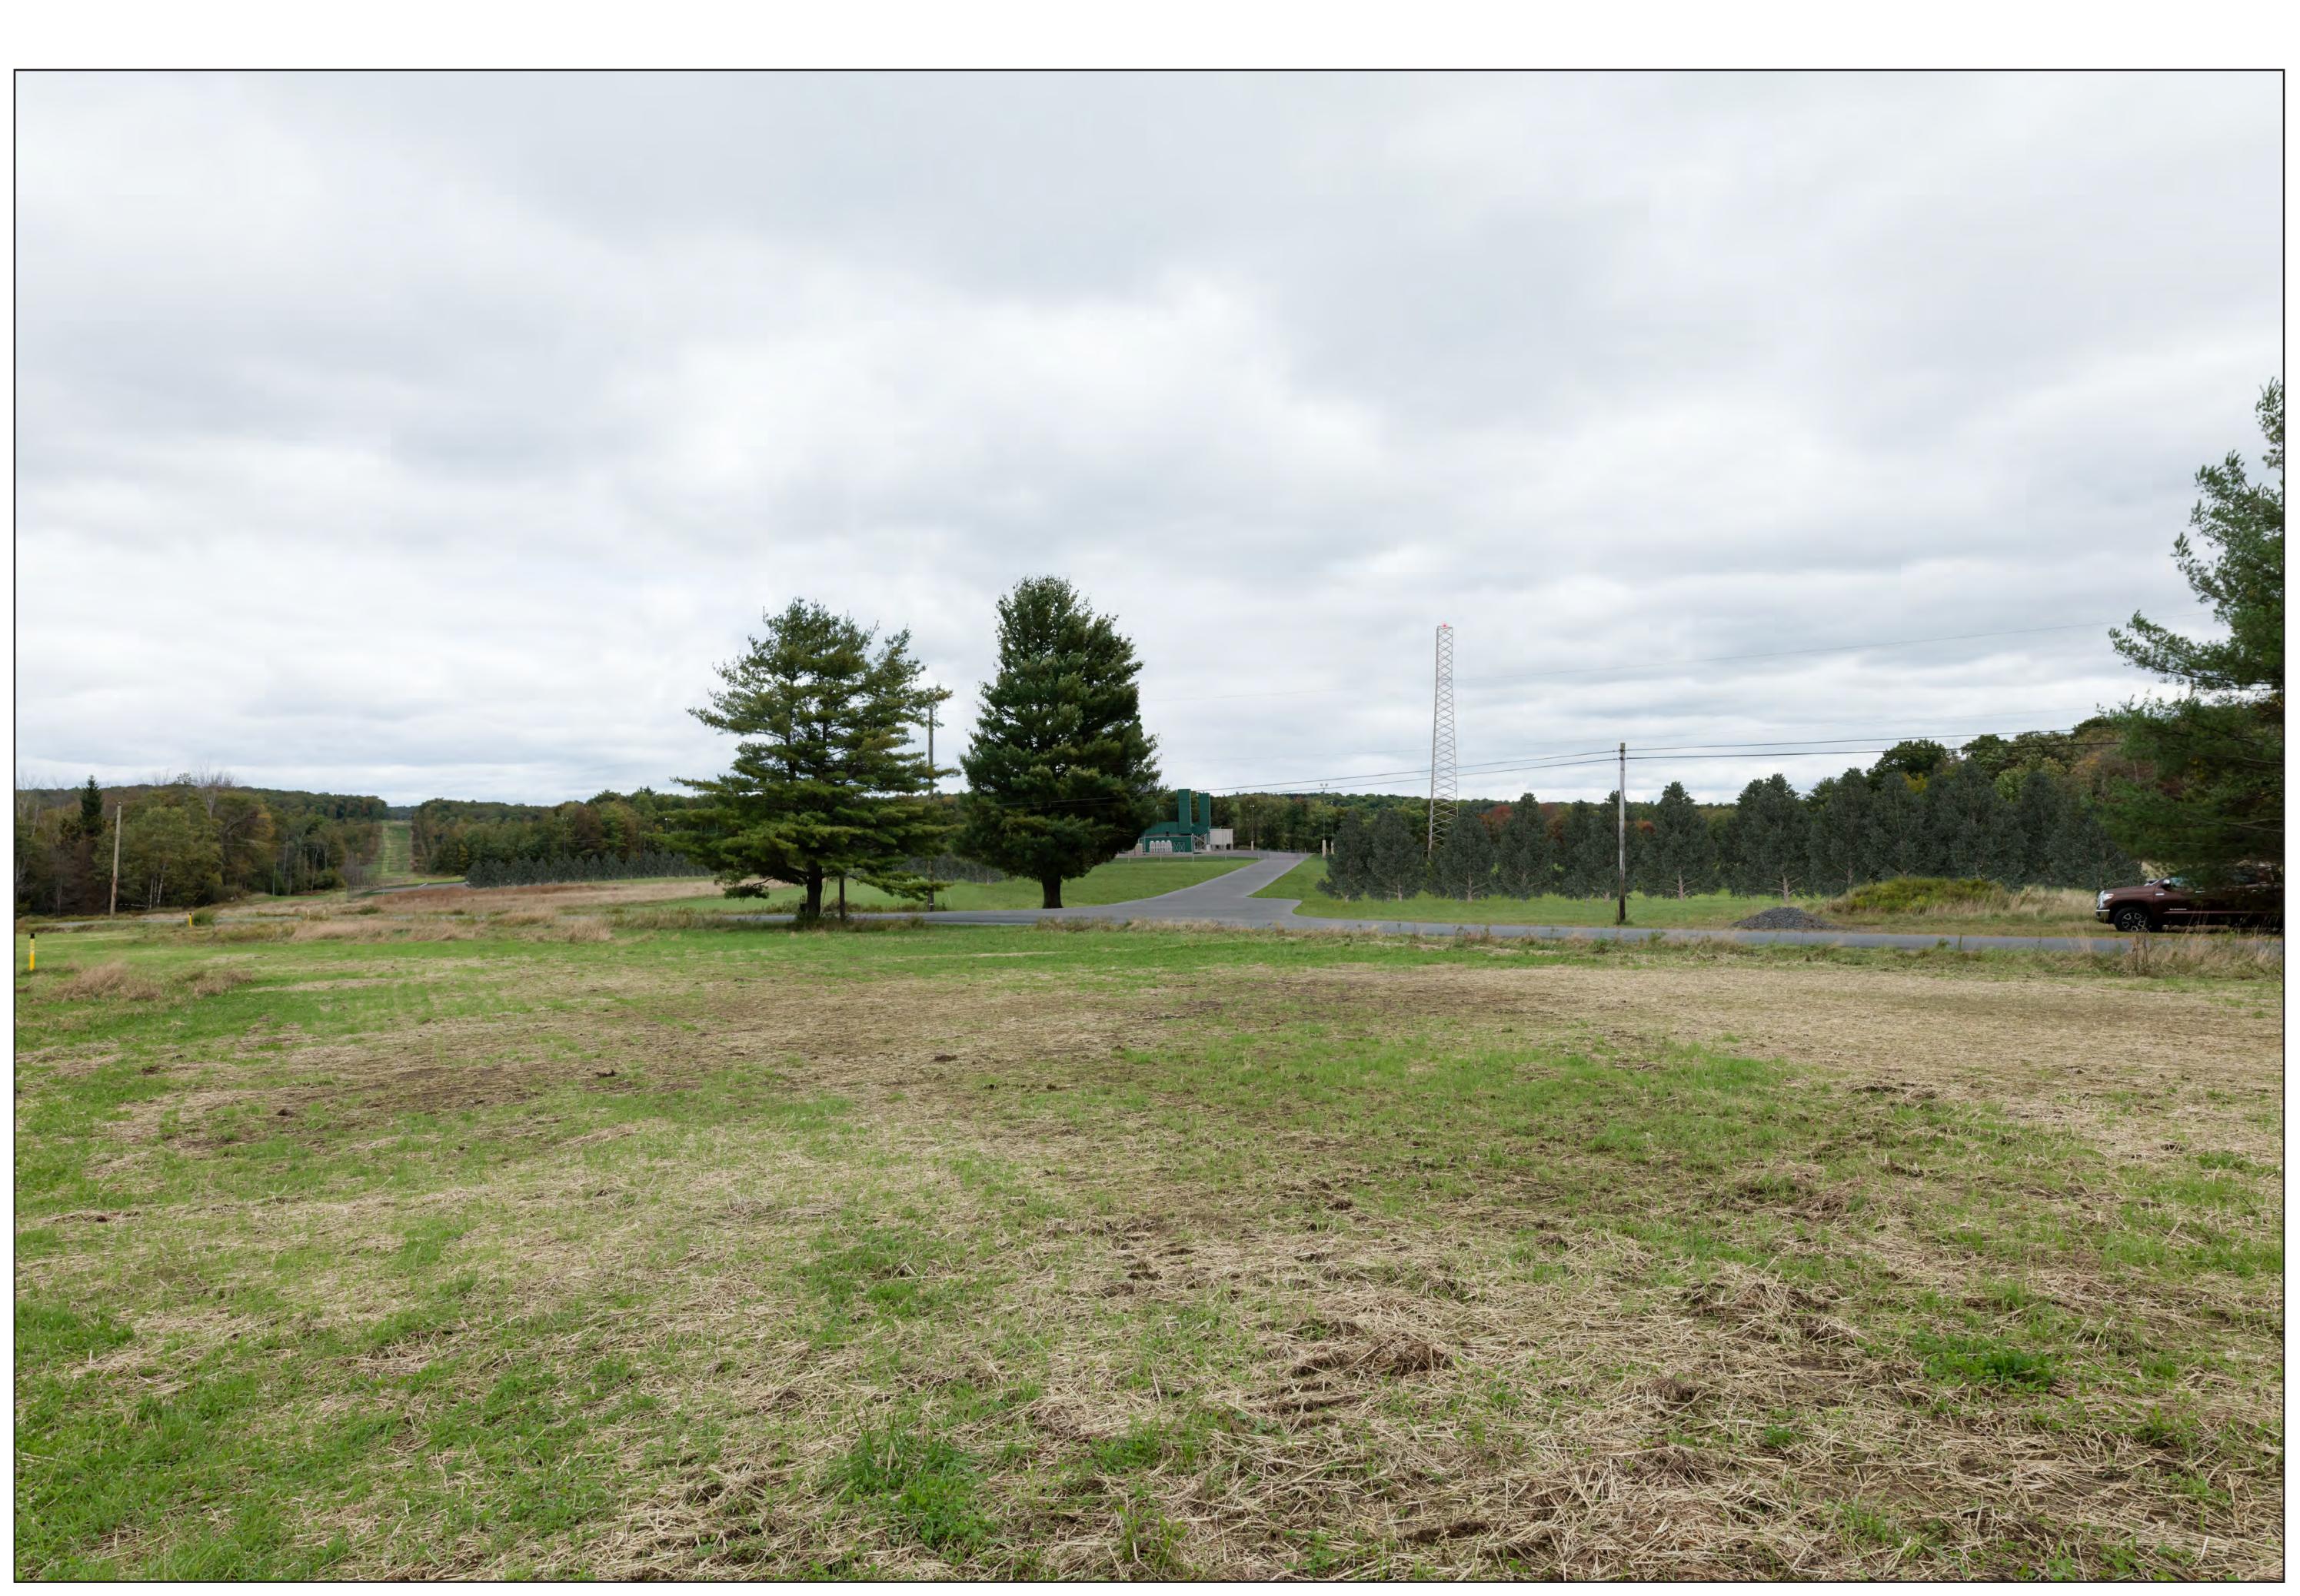

Viewpoint 02 - Bridge Out Road, Looking East - Existing View (Pre-Construction) Artist Impression Subject to Change

Viewpoint 02 Bridge Out Road

Looking East Existing View (Pre-Construction)

Viewpoint Location

NOTES: This image is a representative view only.

Provided by

truescape.com

397369.25 Easting Position (NZMG): Northing Position (NZMG): 4572716.29 Elevation of Viewpoint Position: 1324.3 Height of Camera Above G round (ft): Date of Photography: 4 October 2019 at 02:39 PM Orientation of View: