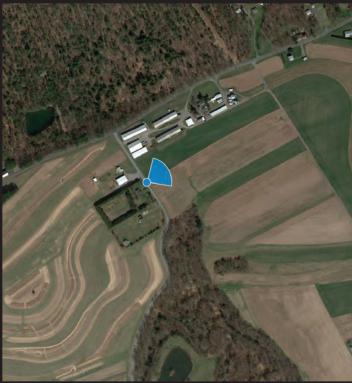

Appendix K - Part 3

Leidy South Project Compressor Station 607 and 620 Visual Simulations

Viewpoint 10 - Bridge Road (Looking East) - Existing View (Pre-Construction) Artist Impression Subject to Change

Viewpoint 10 Bridge Road

Looking East Existing View (Pre-Construction)

Viewpoint Location

NOTES: This image is a representative view only.

Provided by

truescape.com

40.675567 Latitude: -76.476178 Longitude: 257.8 Elevation of Viewpoint Position: Height of Camera Above Ground (ft): Date of Photography: 19 November 2019 at 11:34 AM Orientation of View: