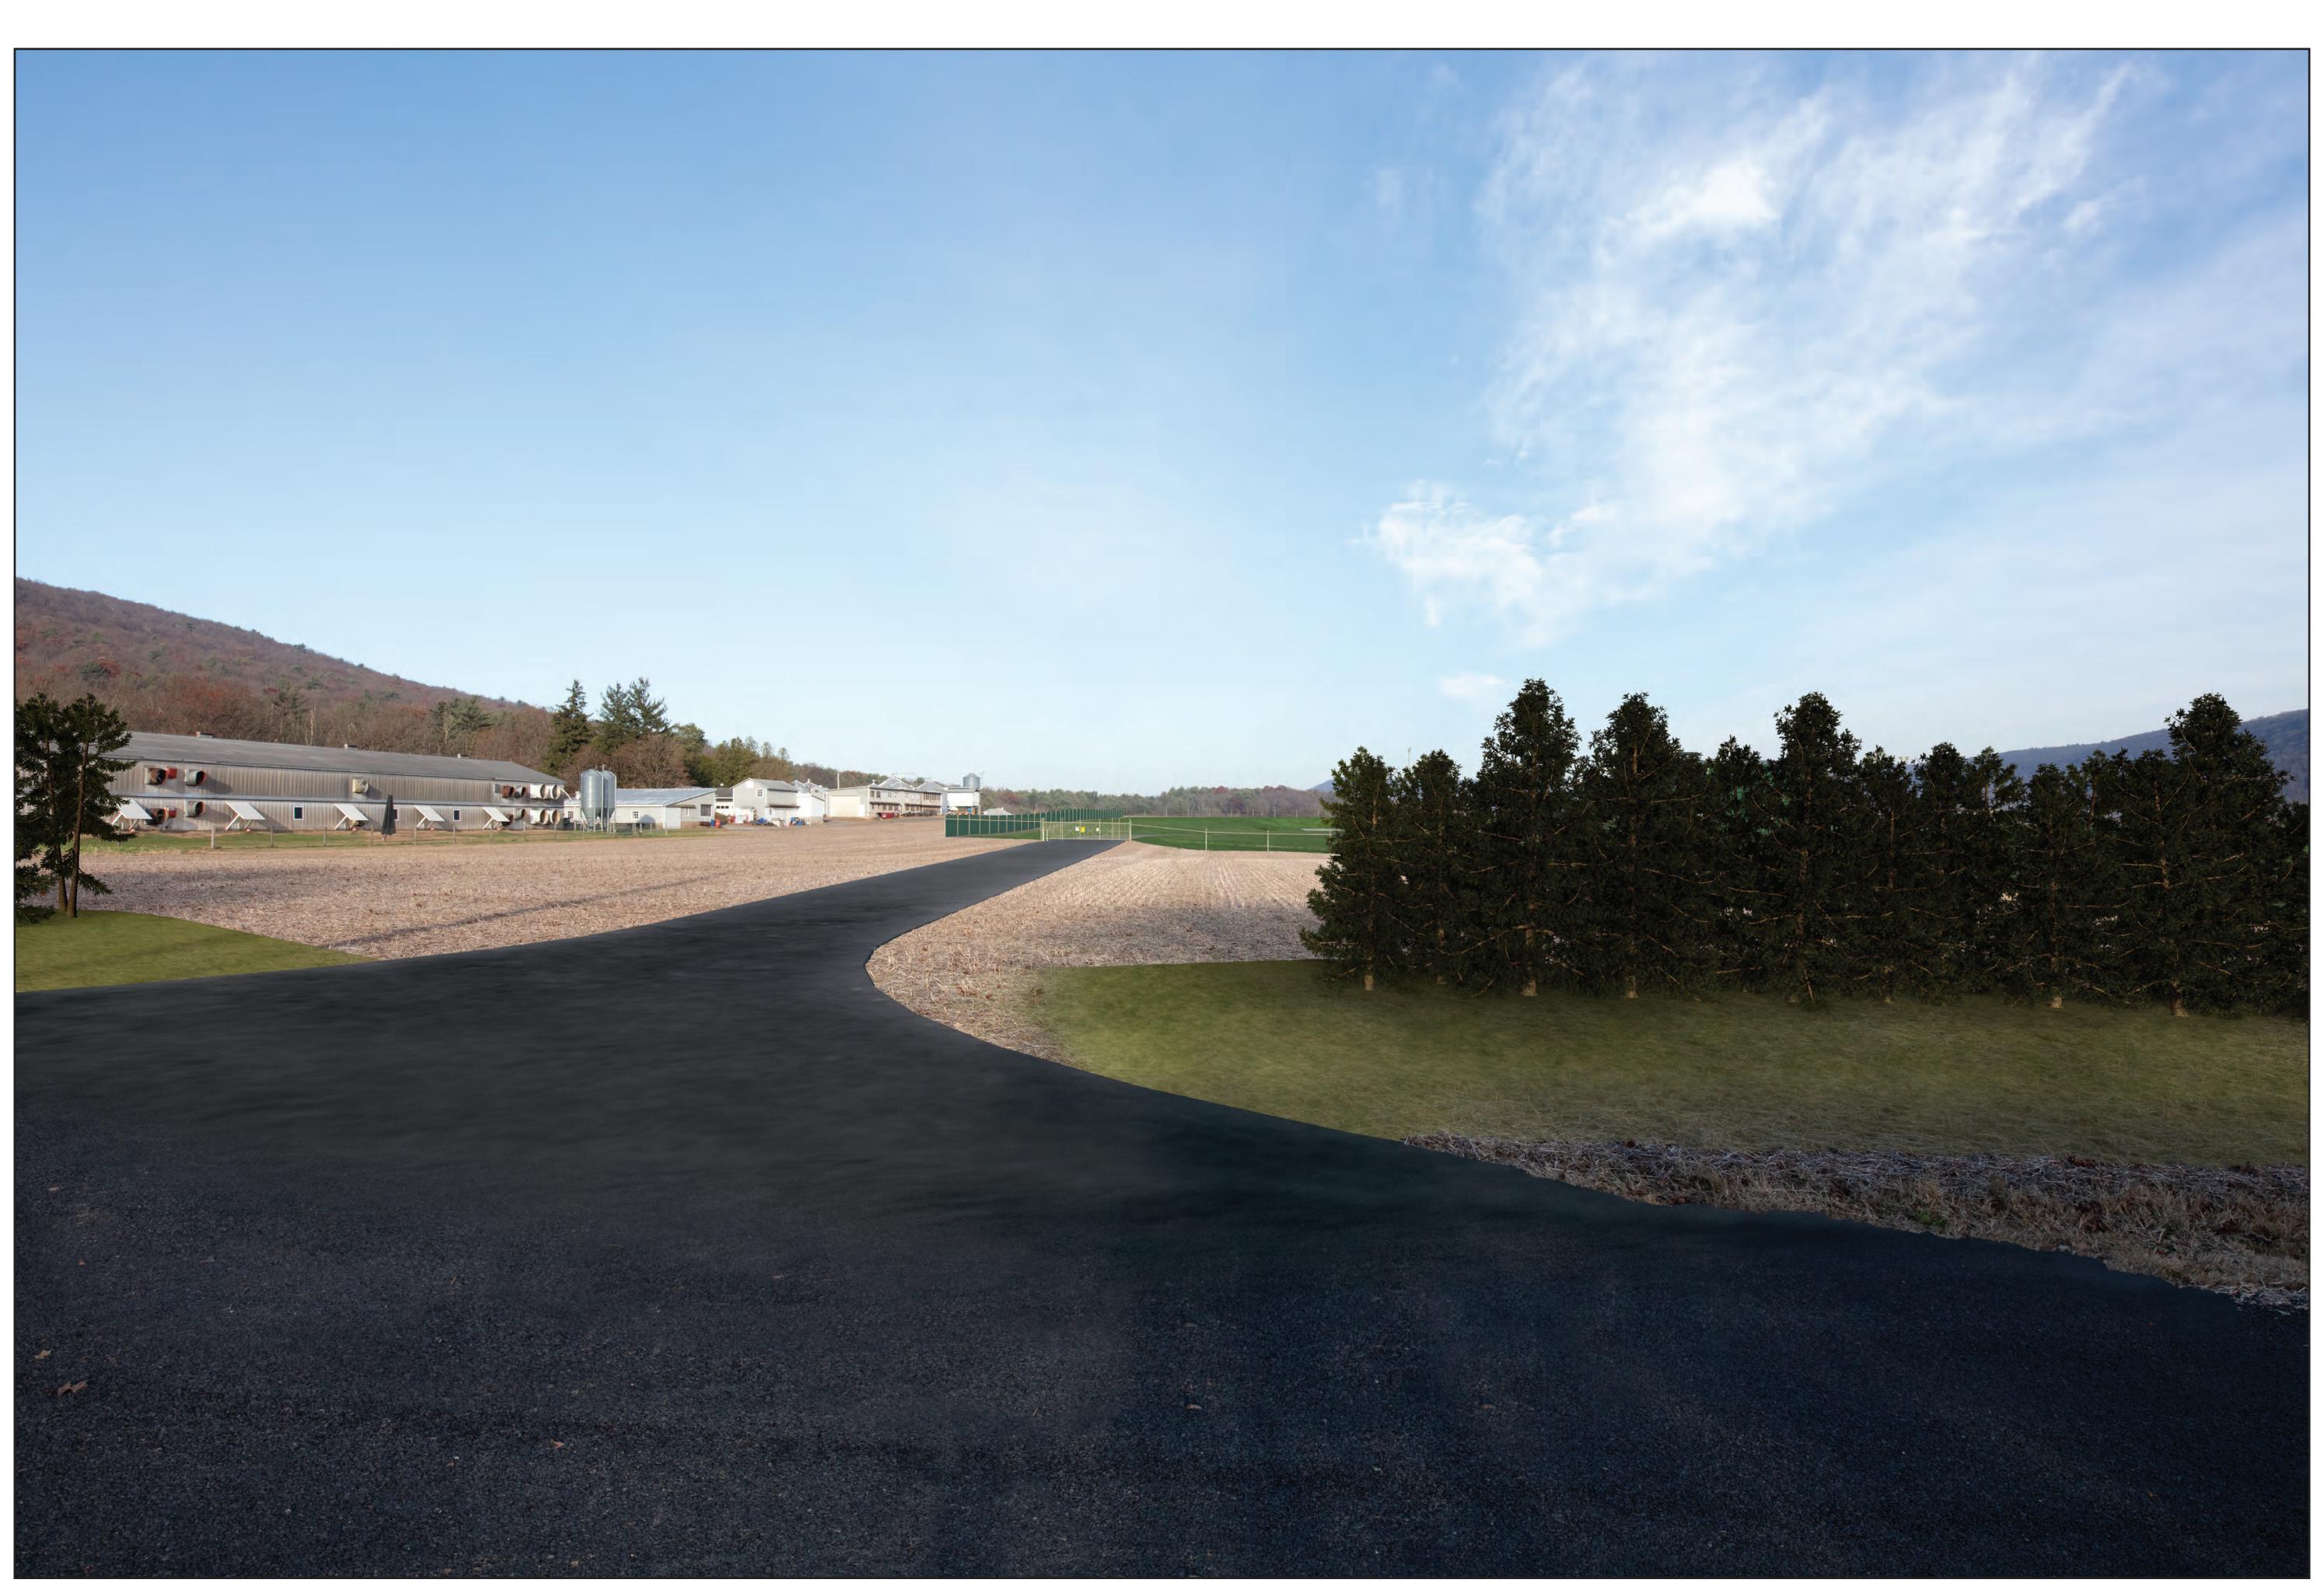

Appendix K - Part 3

Leidy South Project Compressor Station 607 and 620 Visual Simulations

Viewpoint 10 - Bridge Road (Looking East) - Existing View (Pre-Construction) Artist Impression Subject to Change

Viewpoint 10 Bridge Road

Looking East Existing View (Pre-Construction)

Viewpoint Location

NOTES: This image is a representative view only.

Provided by

truescape.com

40.675567 Latitude: -76.476178 Longitude: 257.8 Elevation of Viewpoint Position: Height of Camera Above Ground (ft): Date of Photography: 19 November 2019 at 11:34 AM Orientation of View: