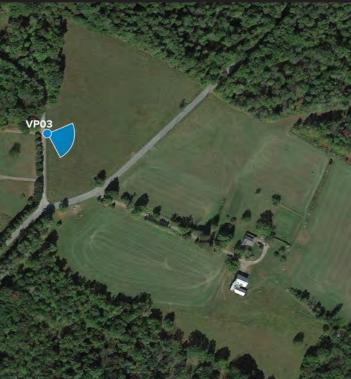

Viewpoint 03 - Bridge Out Road, East - Existing View (Pre-Construction) Artist Impression Subject to Change

Viewpoint 03 Bridge Out Road

Looking East Existing View (Pre-Construction)

Viewpoint Location

NOTES: This image is a representative view only.

Provided by

truescape.com

Easting Position (NZMG): 397297.34 Northing Position (NZMG): 4572622.92 Elevation of Viewpoint Position: 1337.4 Height of Camera Above G round (ft): Date of Photography: 4 October 2019 at 02:56 PM Orientation of View: