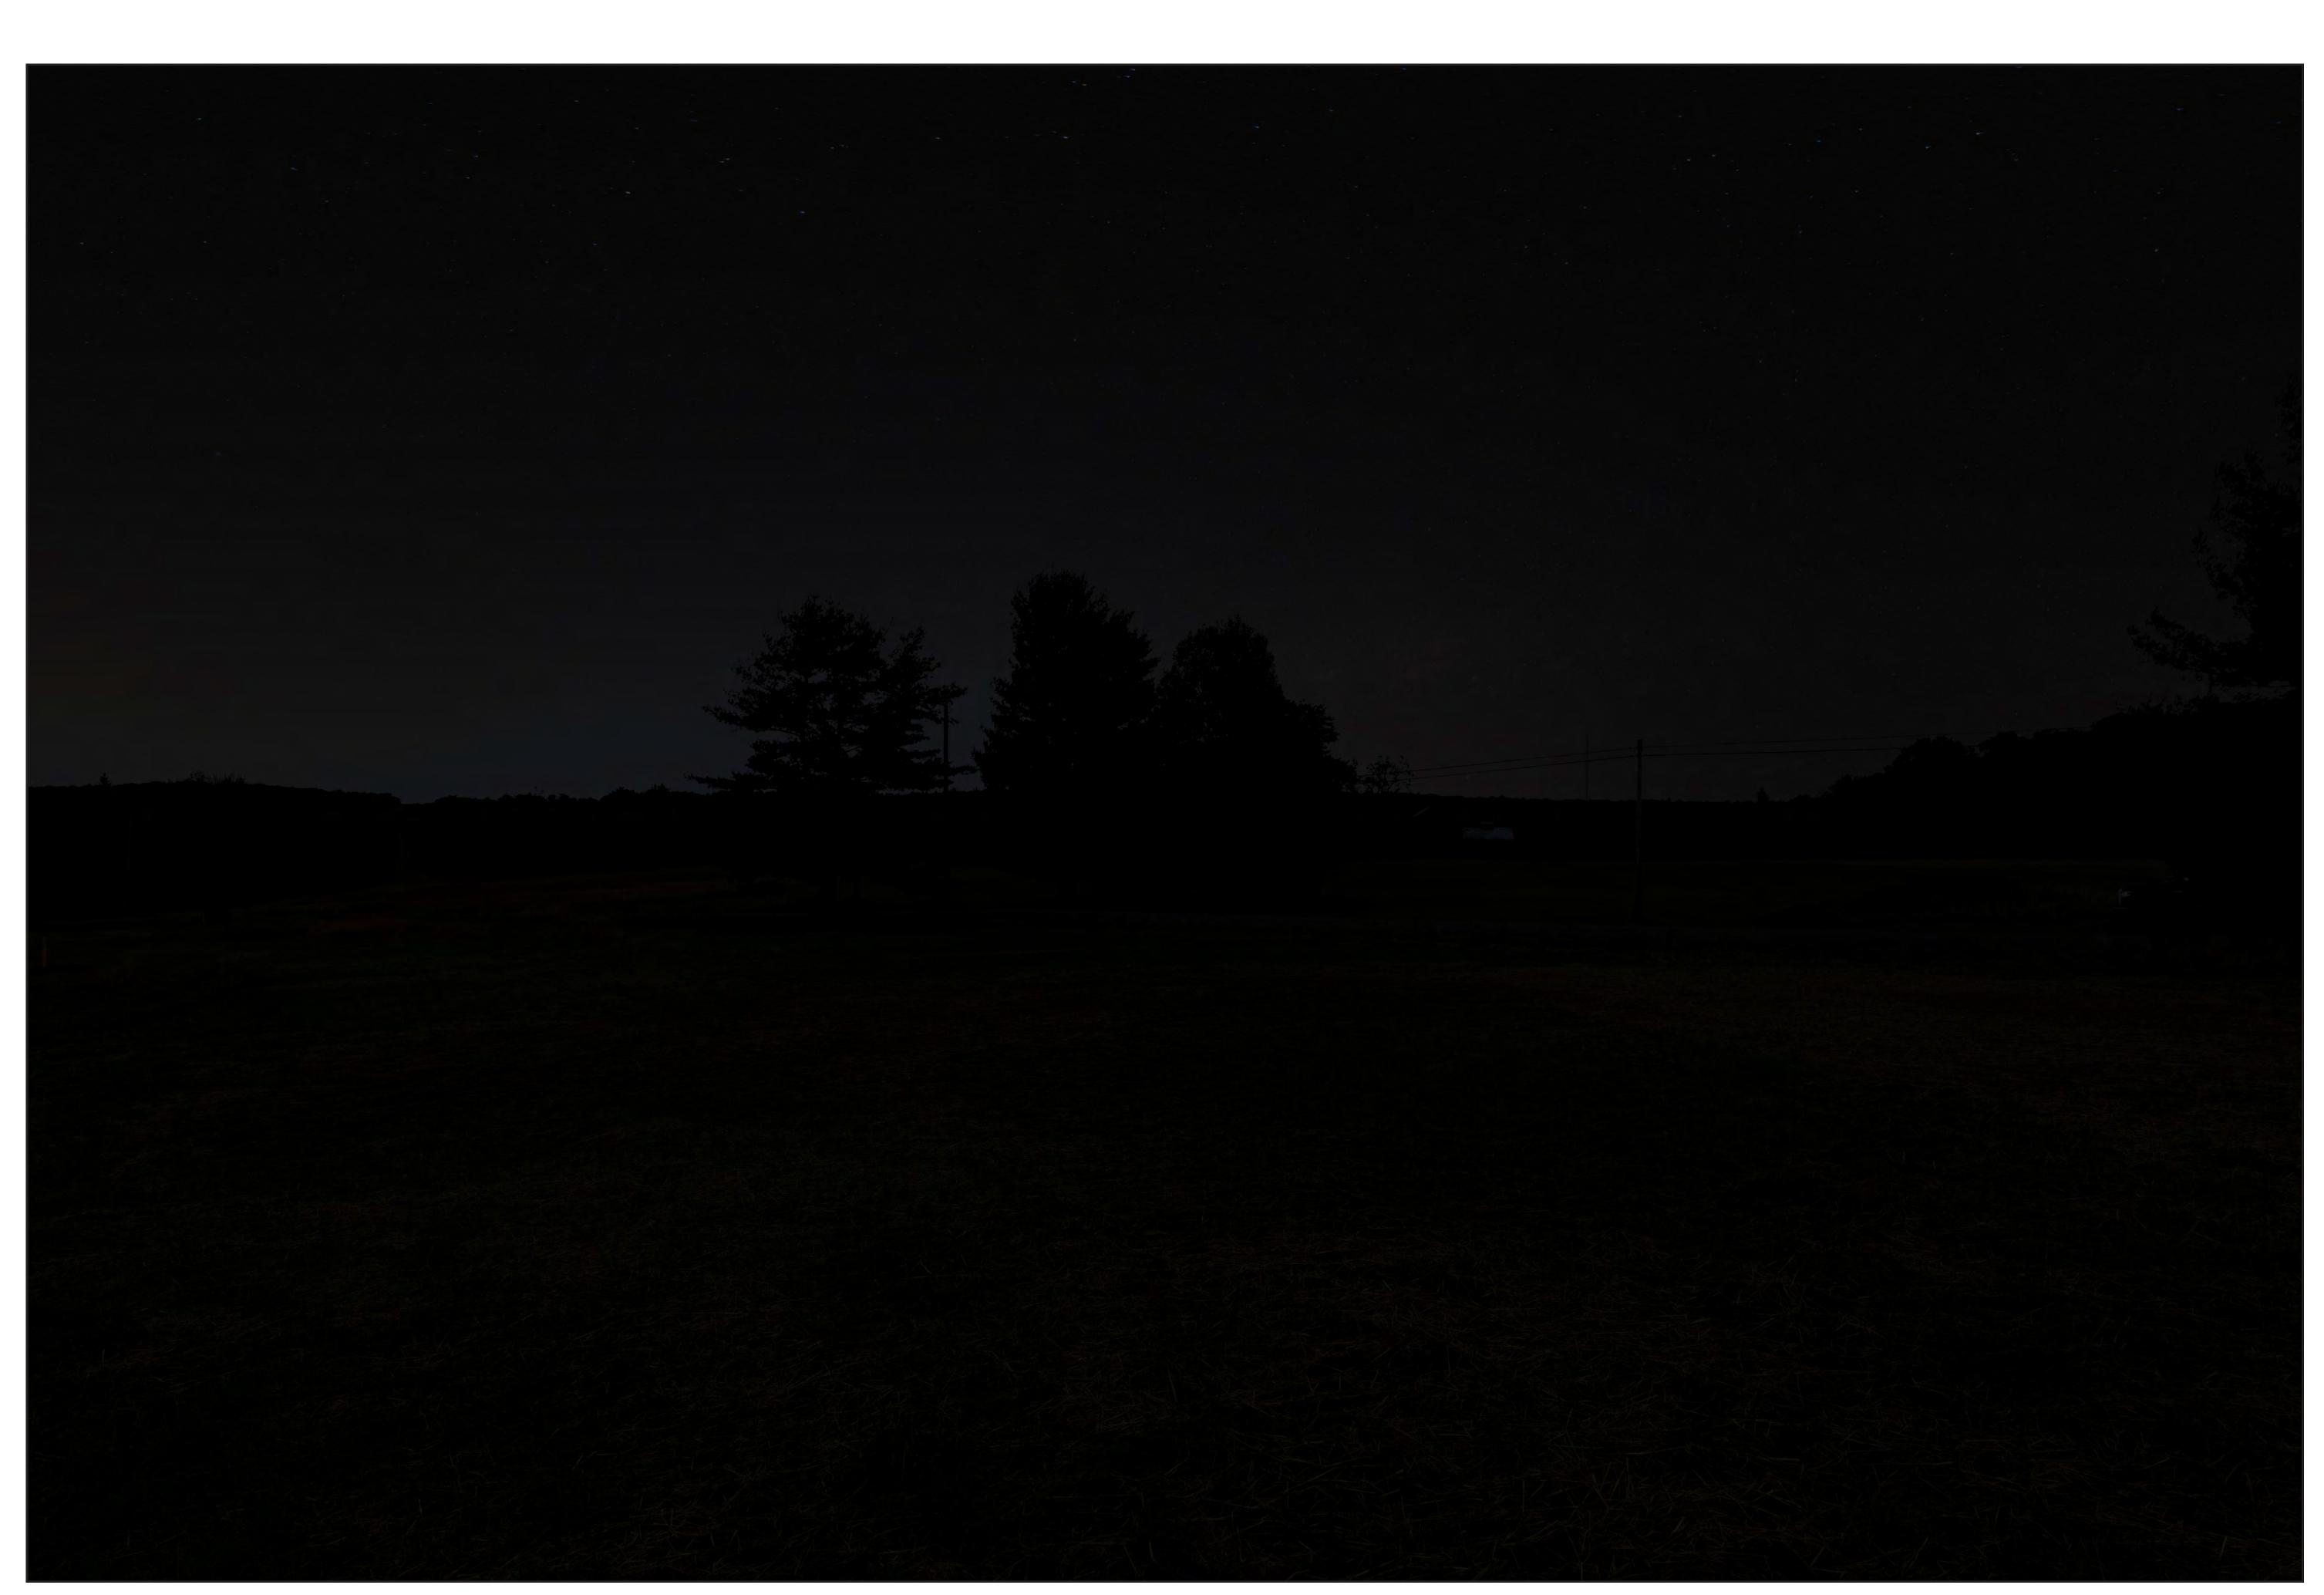

Viewpoint 02 - Bridge Out Road, Looking East - Existing View (Pre-Construction) - Night Artist Impression Subject to Change

Viewpoint 02 Bridge Out Road

Looking East Existing View - Night (Pre-Construction)

Viewpoint Location

NOTES: This image is a representative view only.

Provided by

truescape.com

Easting Position (NZMG): 397369.25 Northing Position (NZMG): 4572716.29 1324.3 Elevation of Viewpoint Position: Height of Camera Above G round (ft): Date of Photography: 4 October 2019 at 02:39 PM Orientation of View: