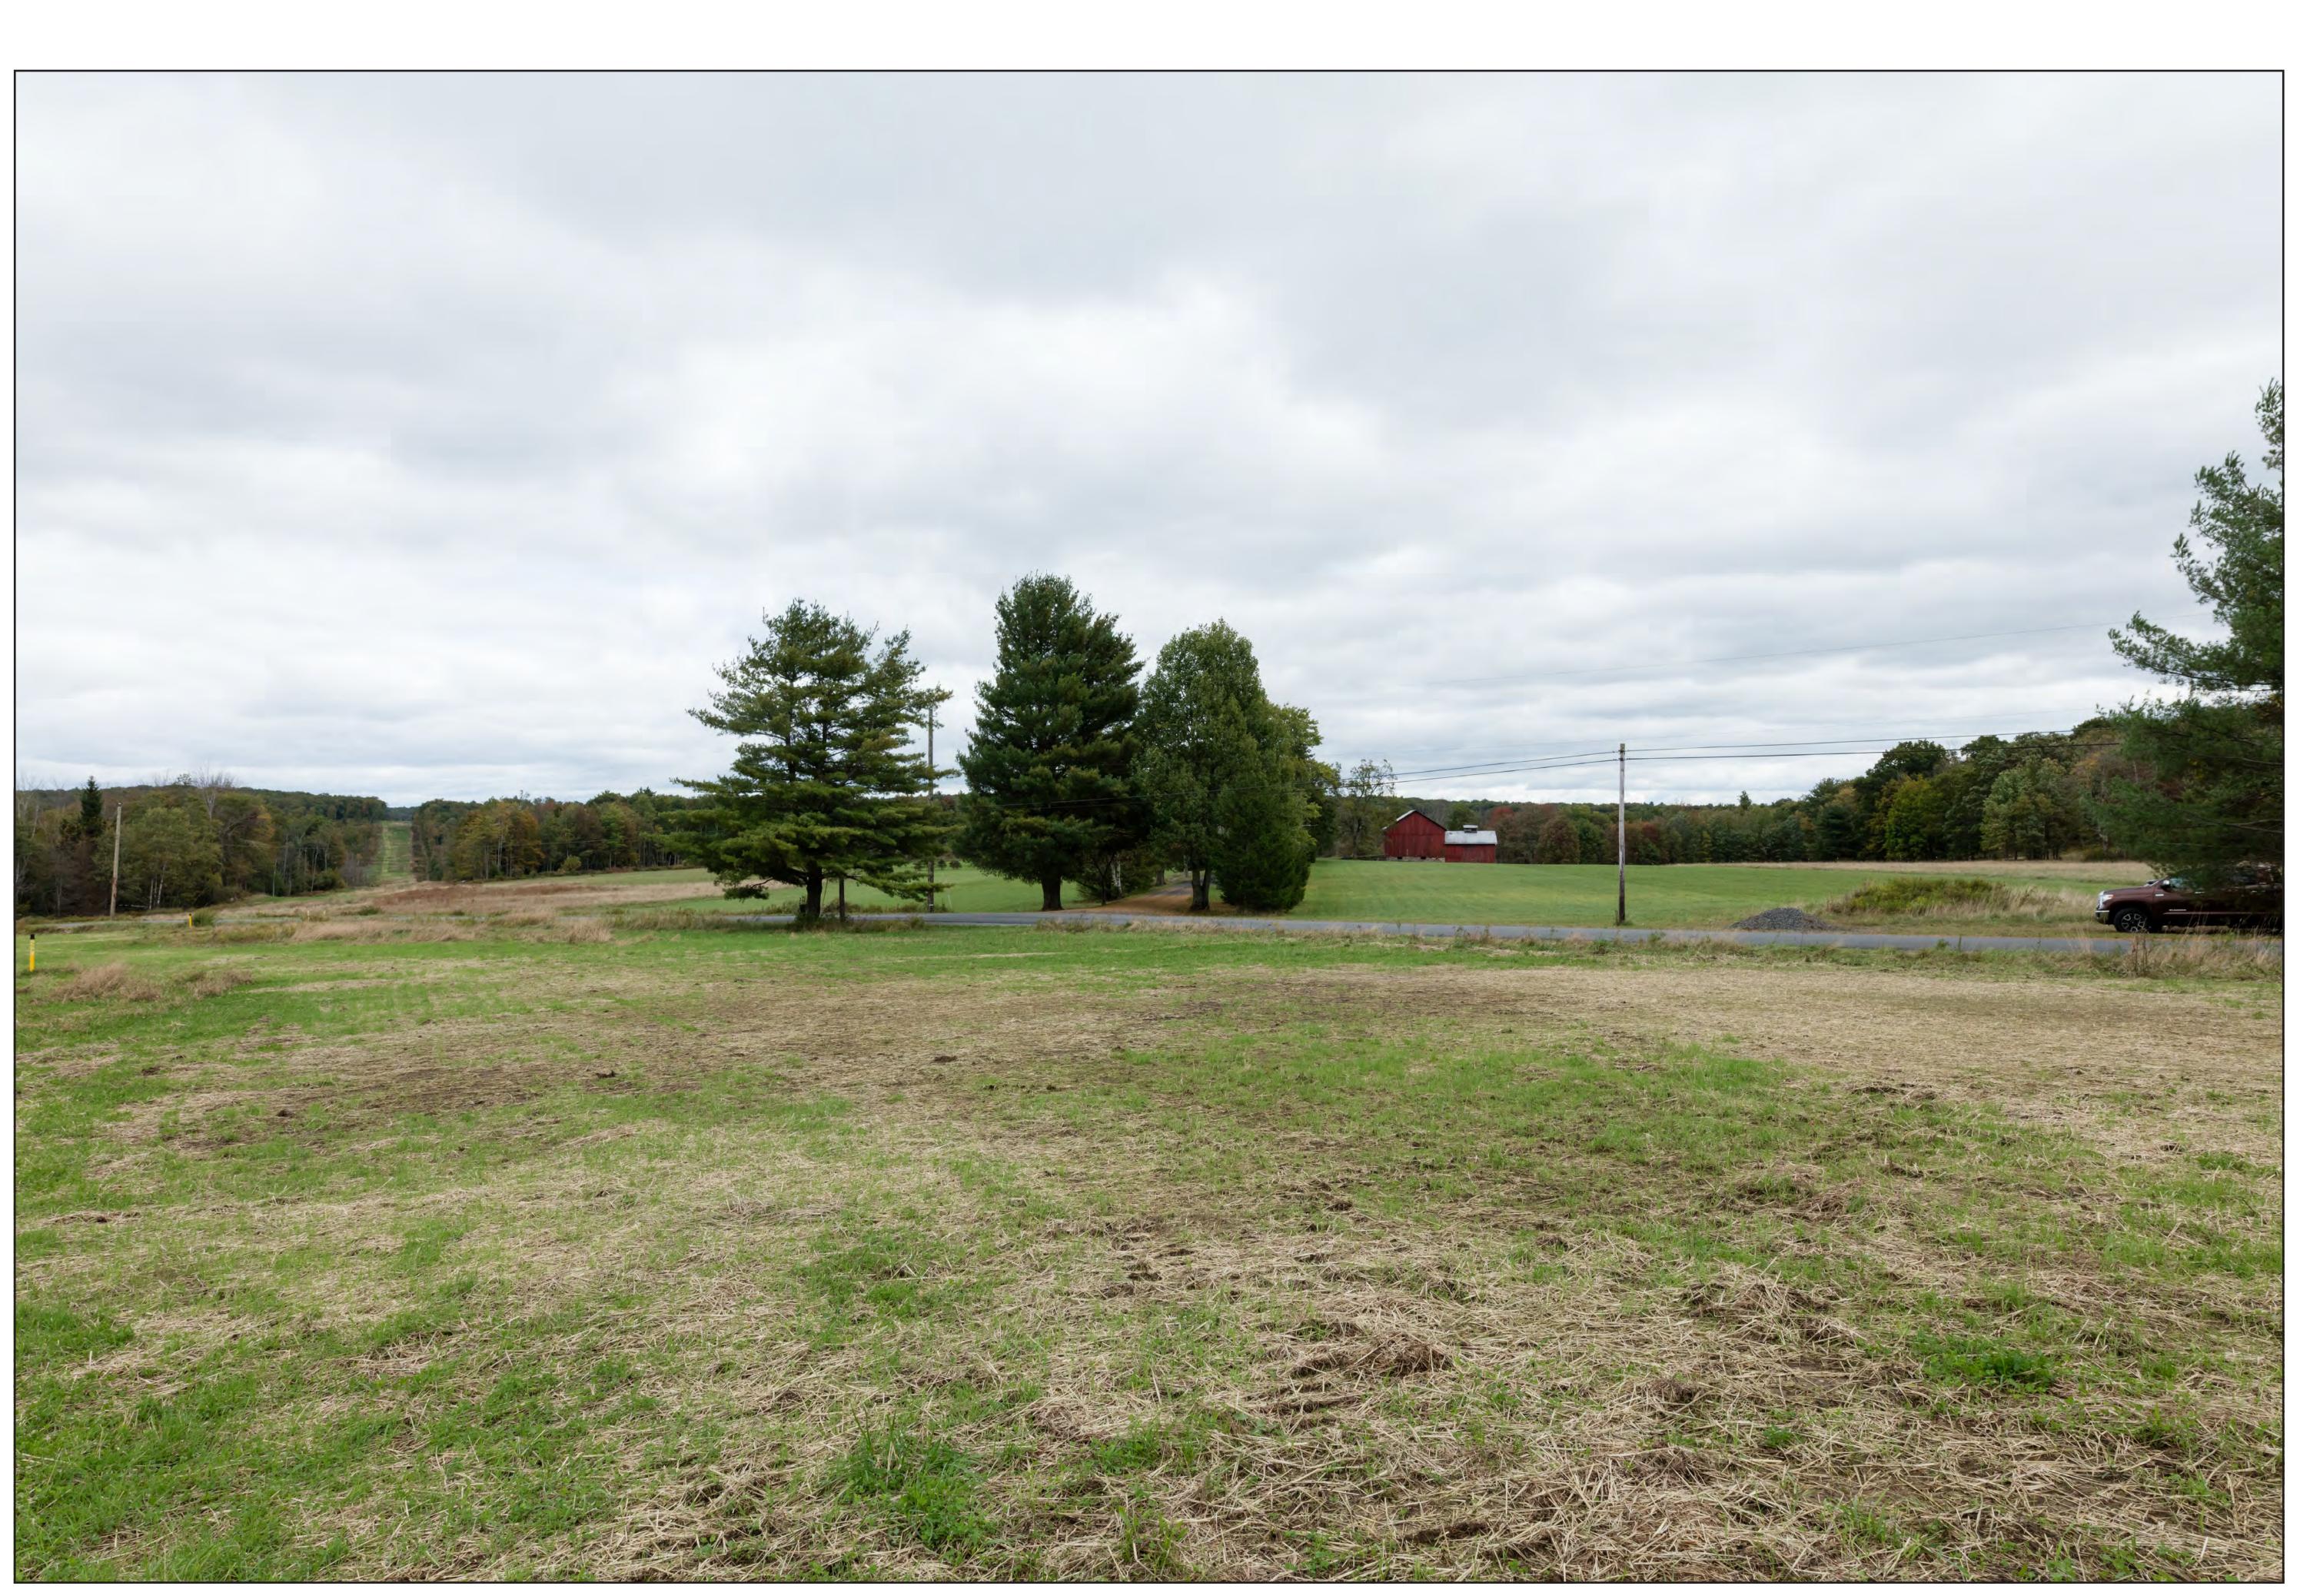

Viewpoint 01 - Maransky Road, Looking South East - Existing View (Pre-Construction) Artist Impression Subject to Change

**Viewpoint 01** Maransky Road

Looking South East Existing View (Pre-Construction)

Viewpoint Location

NOTES: This image is a representative view only.

Provided by

truescape.com

Easting Position (NZMG): 397397.55 Northing Position (NZMG): 4572692.02 1291.5 Elevation of Viewpoint Position: Height of Camera Above G round (ft): Date of Photography: **4 October 2019 at 03:07 PM** Orientation of View: