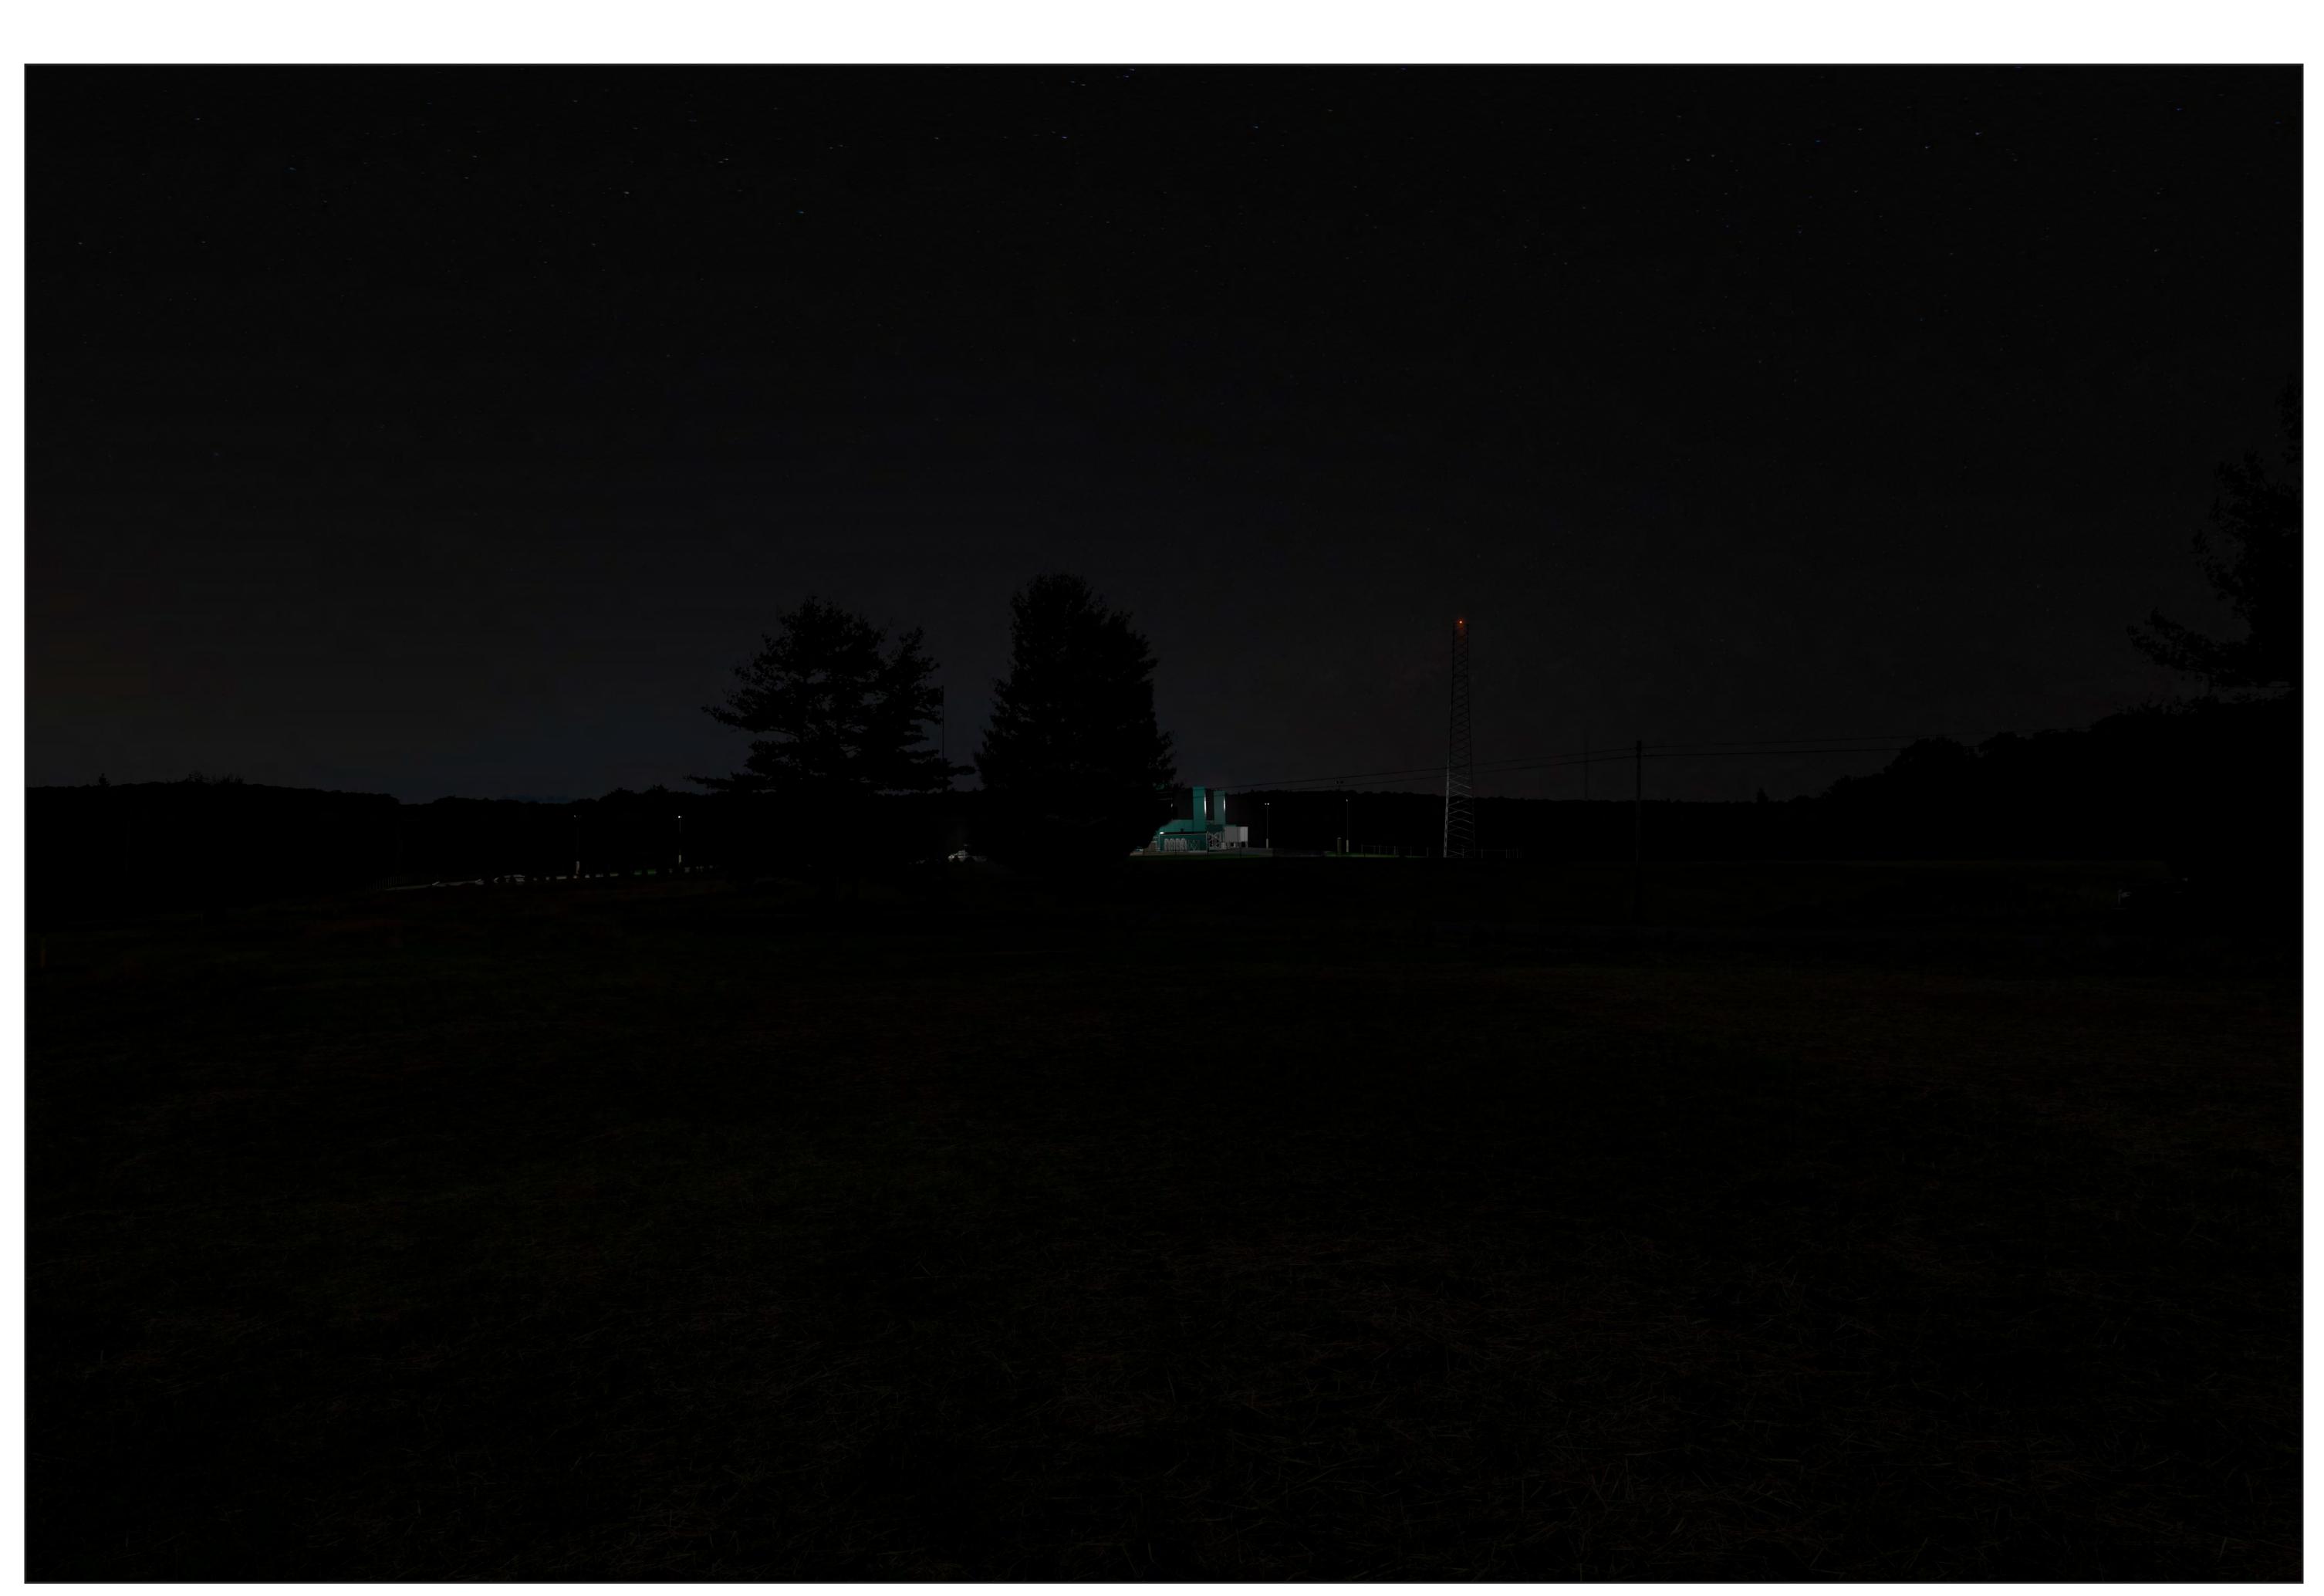

Viewpoint 10 - Bridge Road (Looking East) - Existing View (Pre-Construction) - Night Artist Impression Subject to Change

Viewpoint 10 Bridge Road

Looking East **Existing View** - Night (Pre-Construction)

Viewpoint Location

NOTES: This image is a representative view only.

Provided by

truescape.com

40.675567 Latitude: -76.476178 Longitude: 257.8 Elevation of Viewpoint Position: Height of Camera Above Ground (ft): Date of Photography: 19 November 2019 at 11:34 AM Orientation of View: