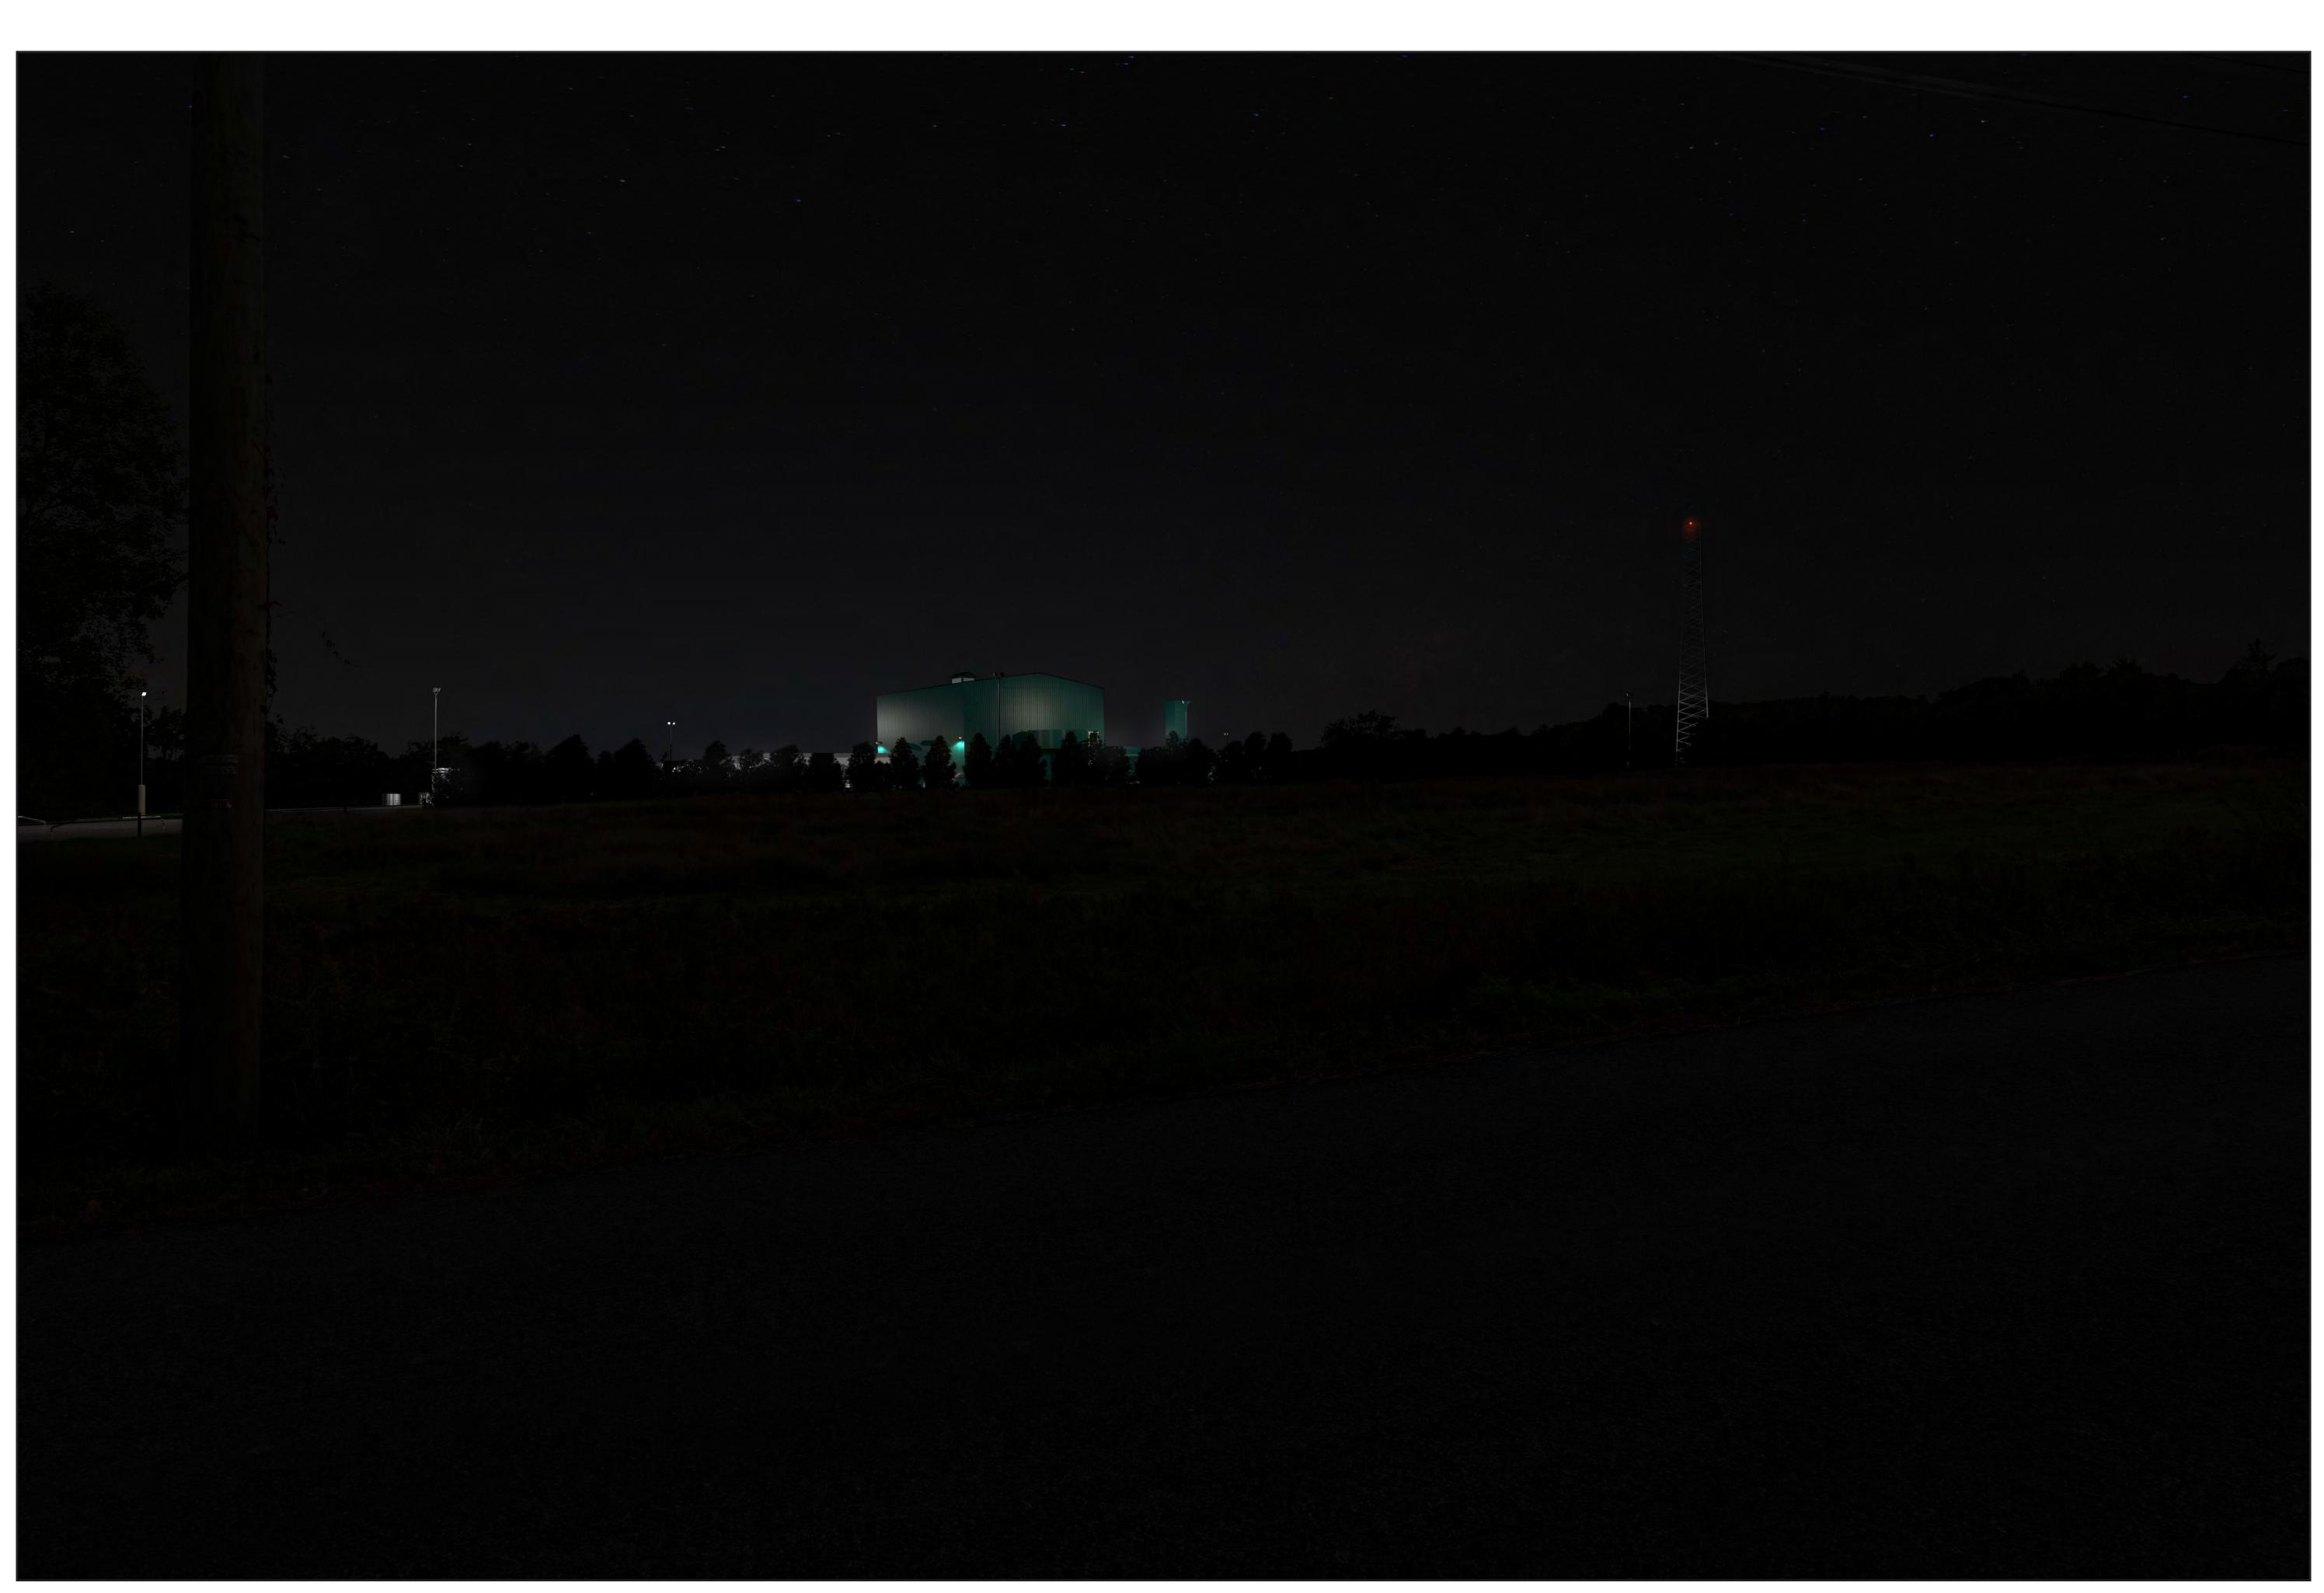

Artist Impression Subject to Change

Station 620 Photo Simulations

Viewpoint 10 Bridge Road

Looking East Simulated Proposed Post-Construction View - Night

Viewpoint Location

NOTES: This image is a representative view only.

Provided by

truescape.com

40.675567 Latitude: -76.476178 Longitude: Elevation of Viewpoint Position: 257.8 Height of Camera Above Ground (ft): Date of Photography: **19 November 2019 at 11:34 AM** Orientation of View: