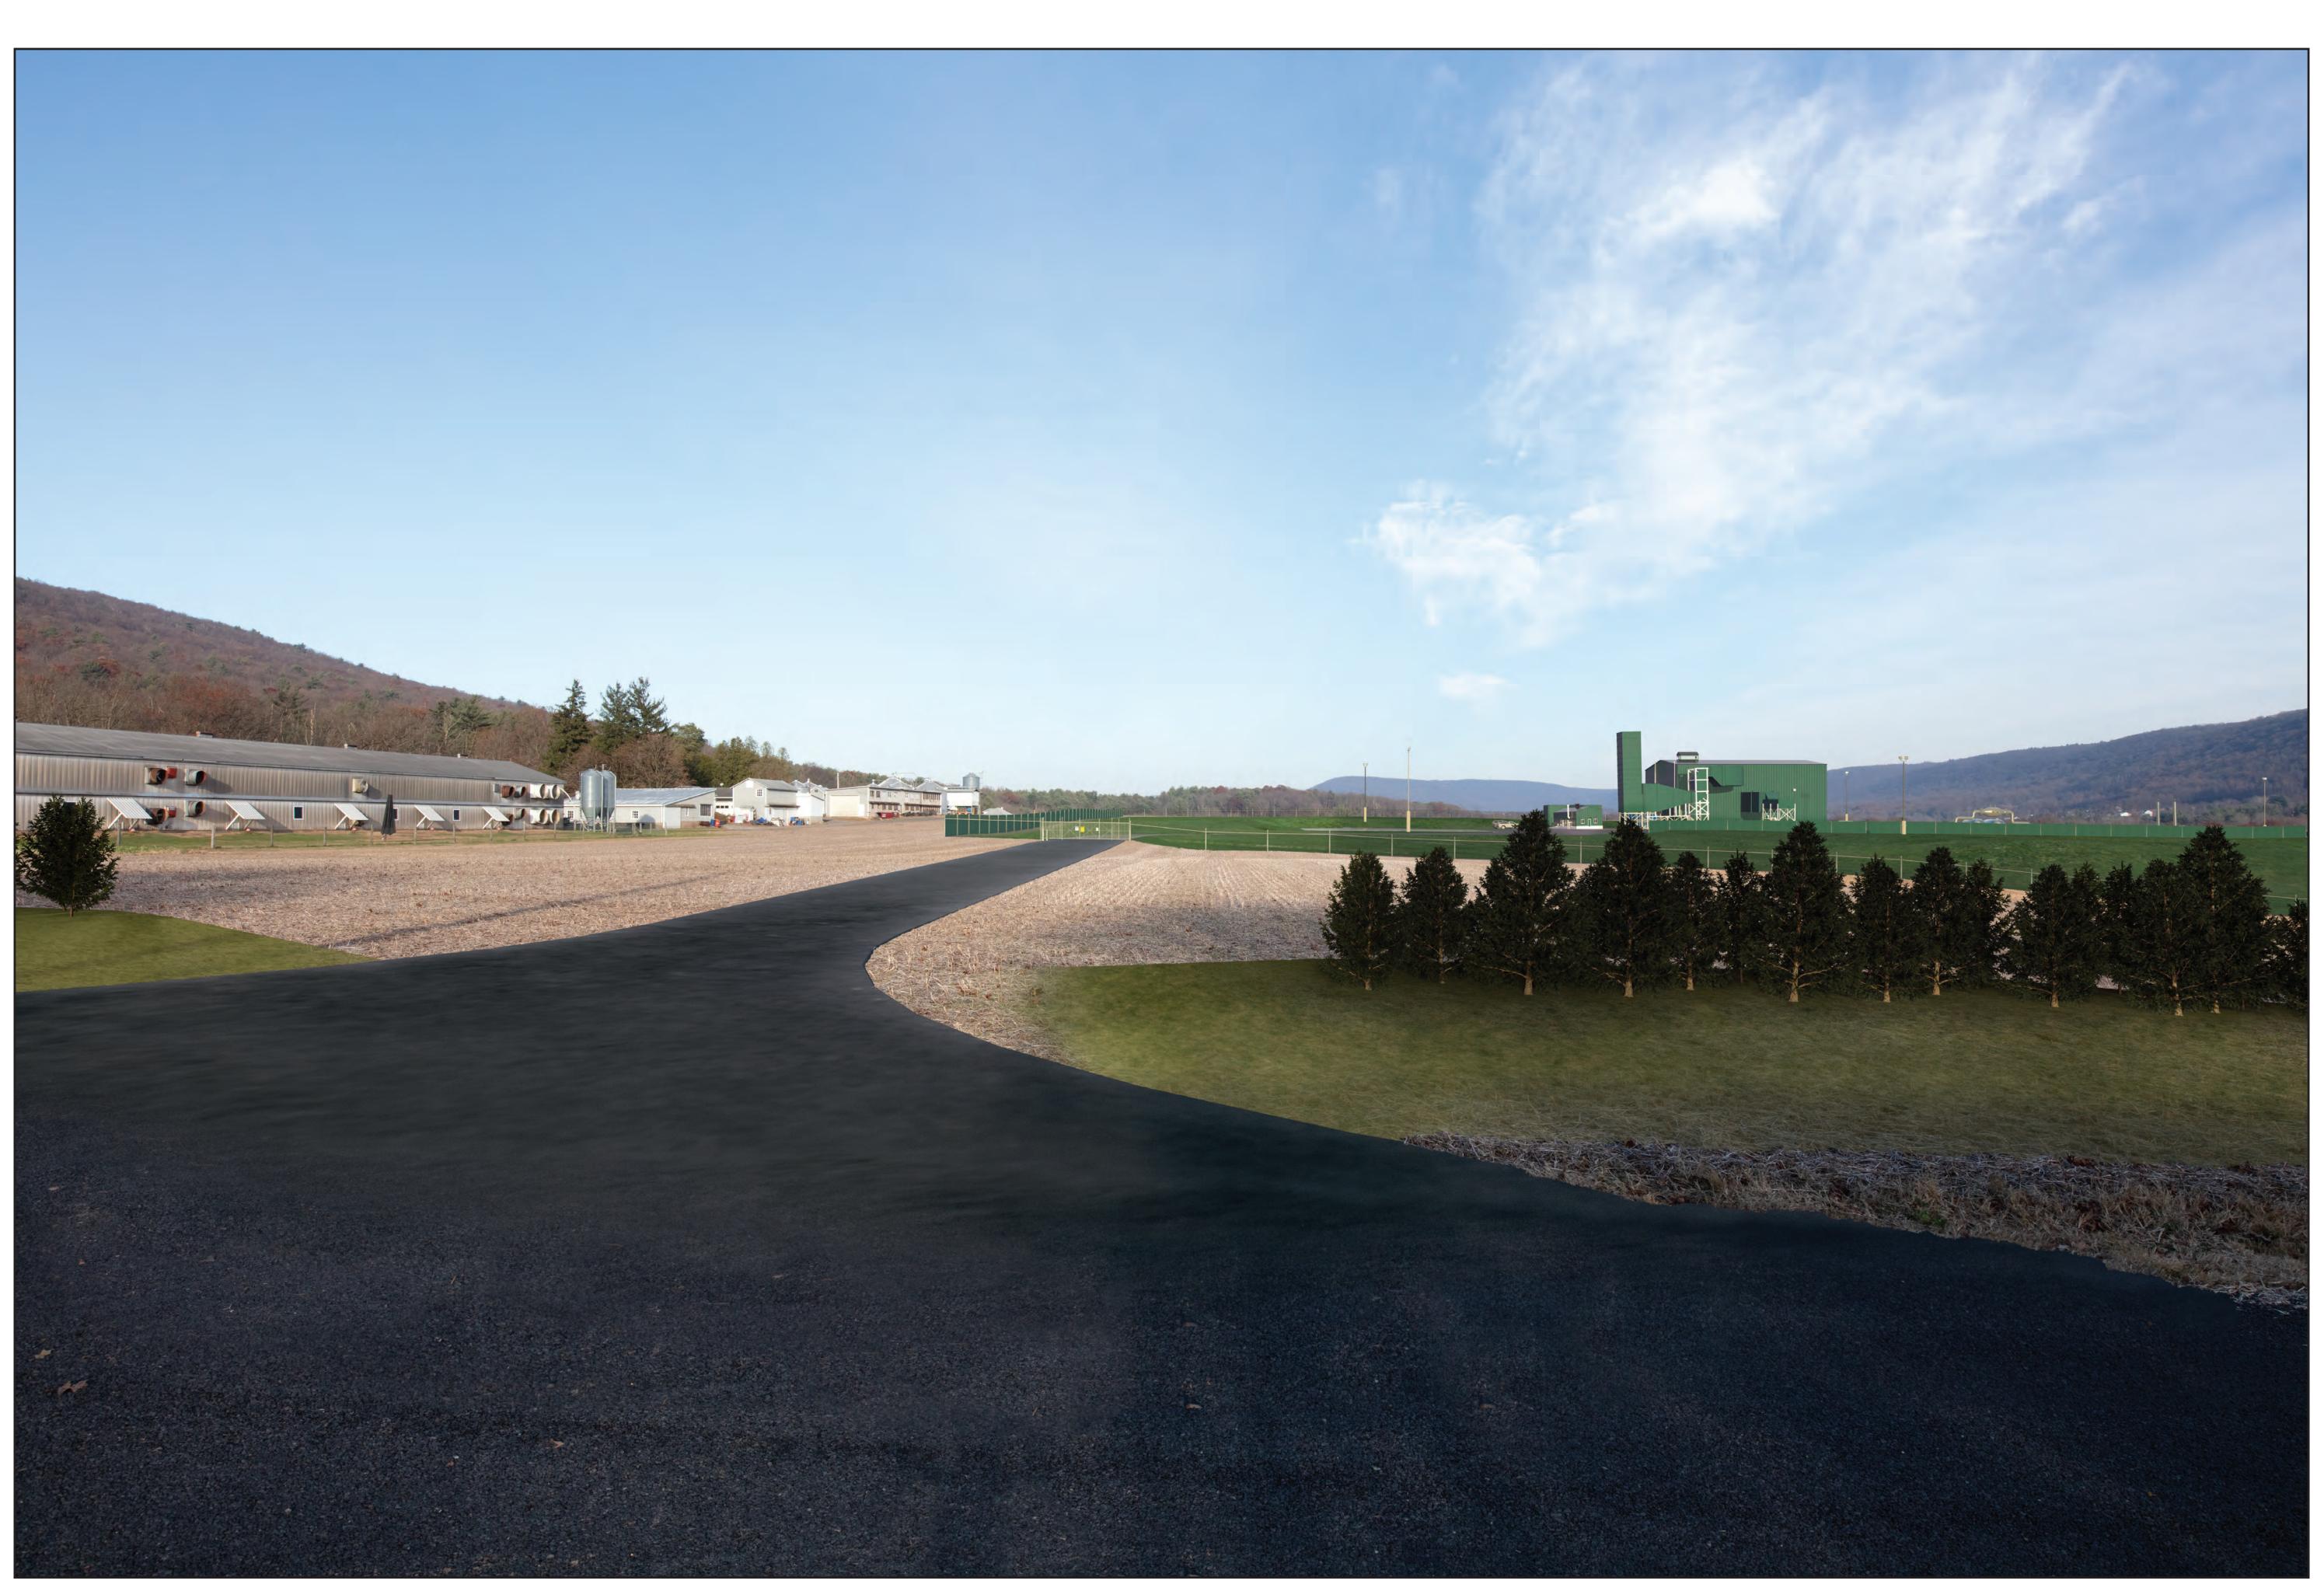

Viewpoint 10 - Bridge Road (Looking East) - Simulated Proposed Post-Construction View Artist Impression Subject to Change

Viewpoint 10 Bridge Road

Looking East Simulated Proposed **Post-Construction View** 

Viewpoint Location

NOTES: This image is a representative view only.

Provided by

truescape.com

40.675567 Latitude: -76.476178 Longitude: 257.8 Elevation of Viewpoint Position: Height of Camera Above Ground (ft): Date of Photography: 19 November 2019 at 11:34 AM Orientation of View: