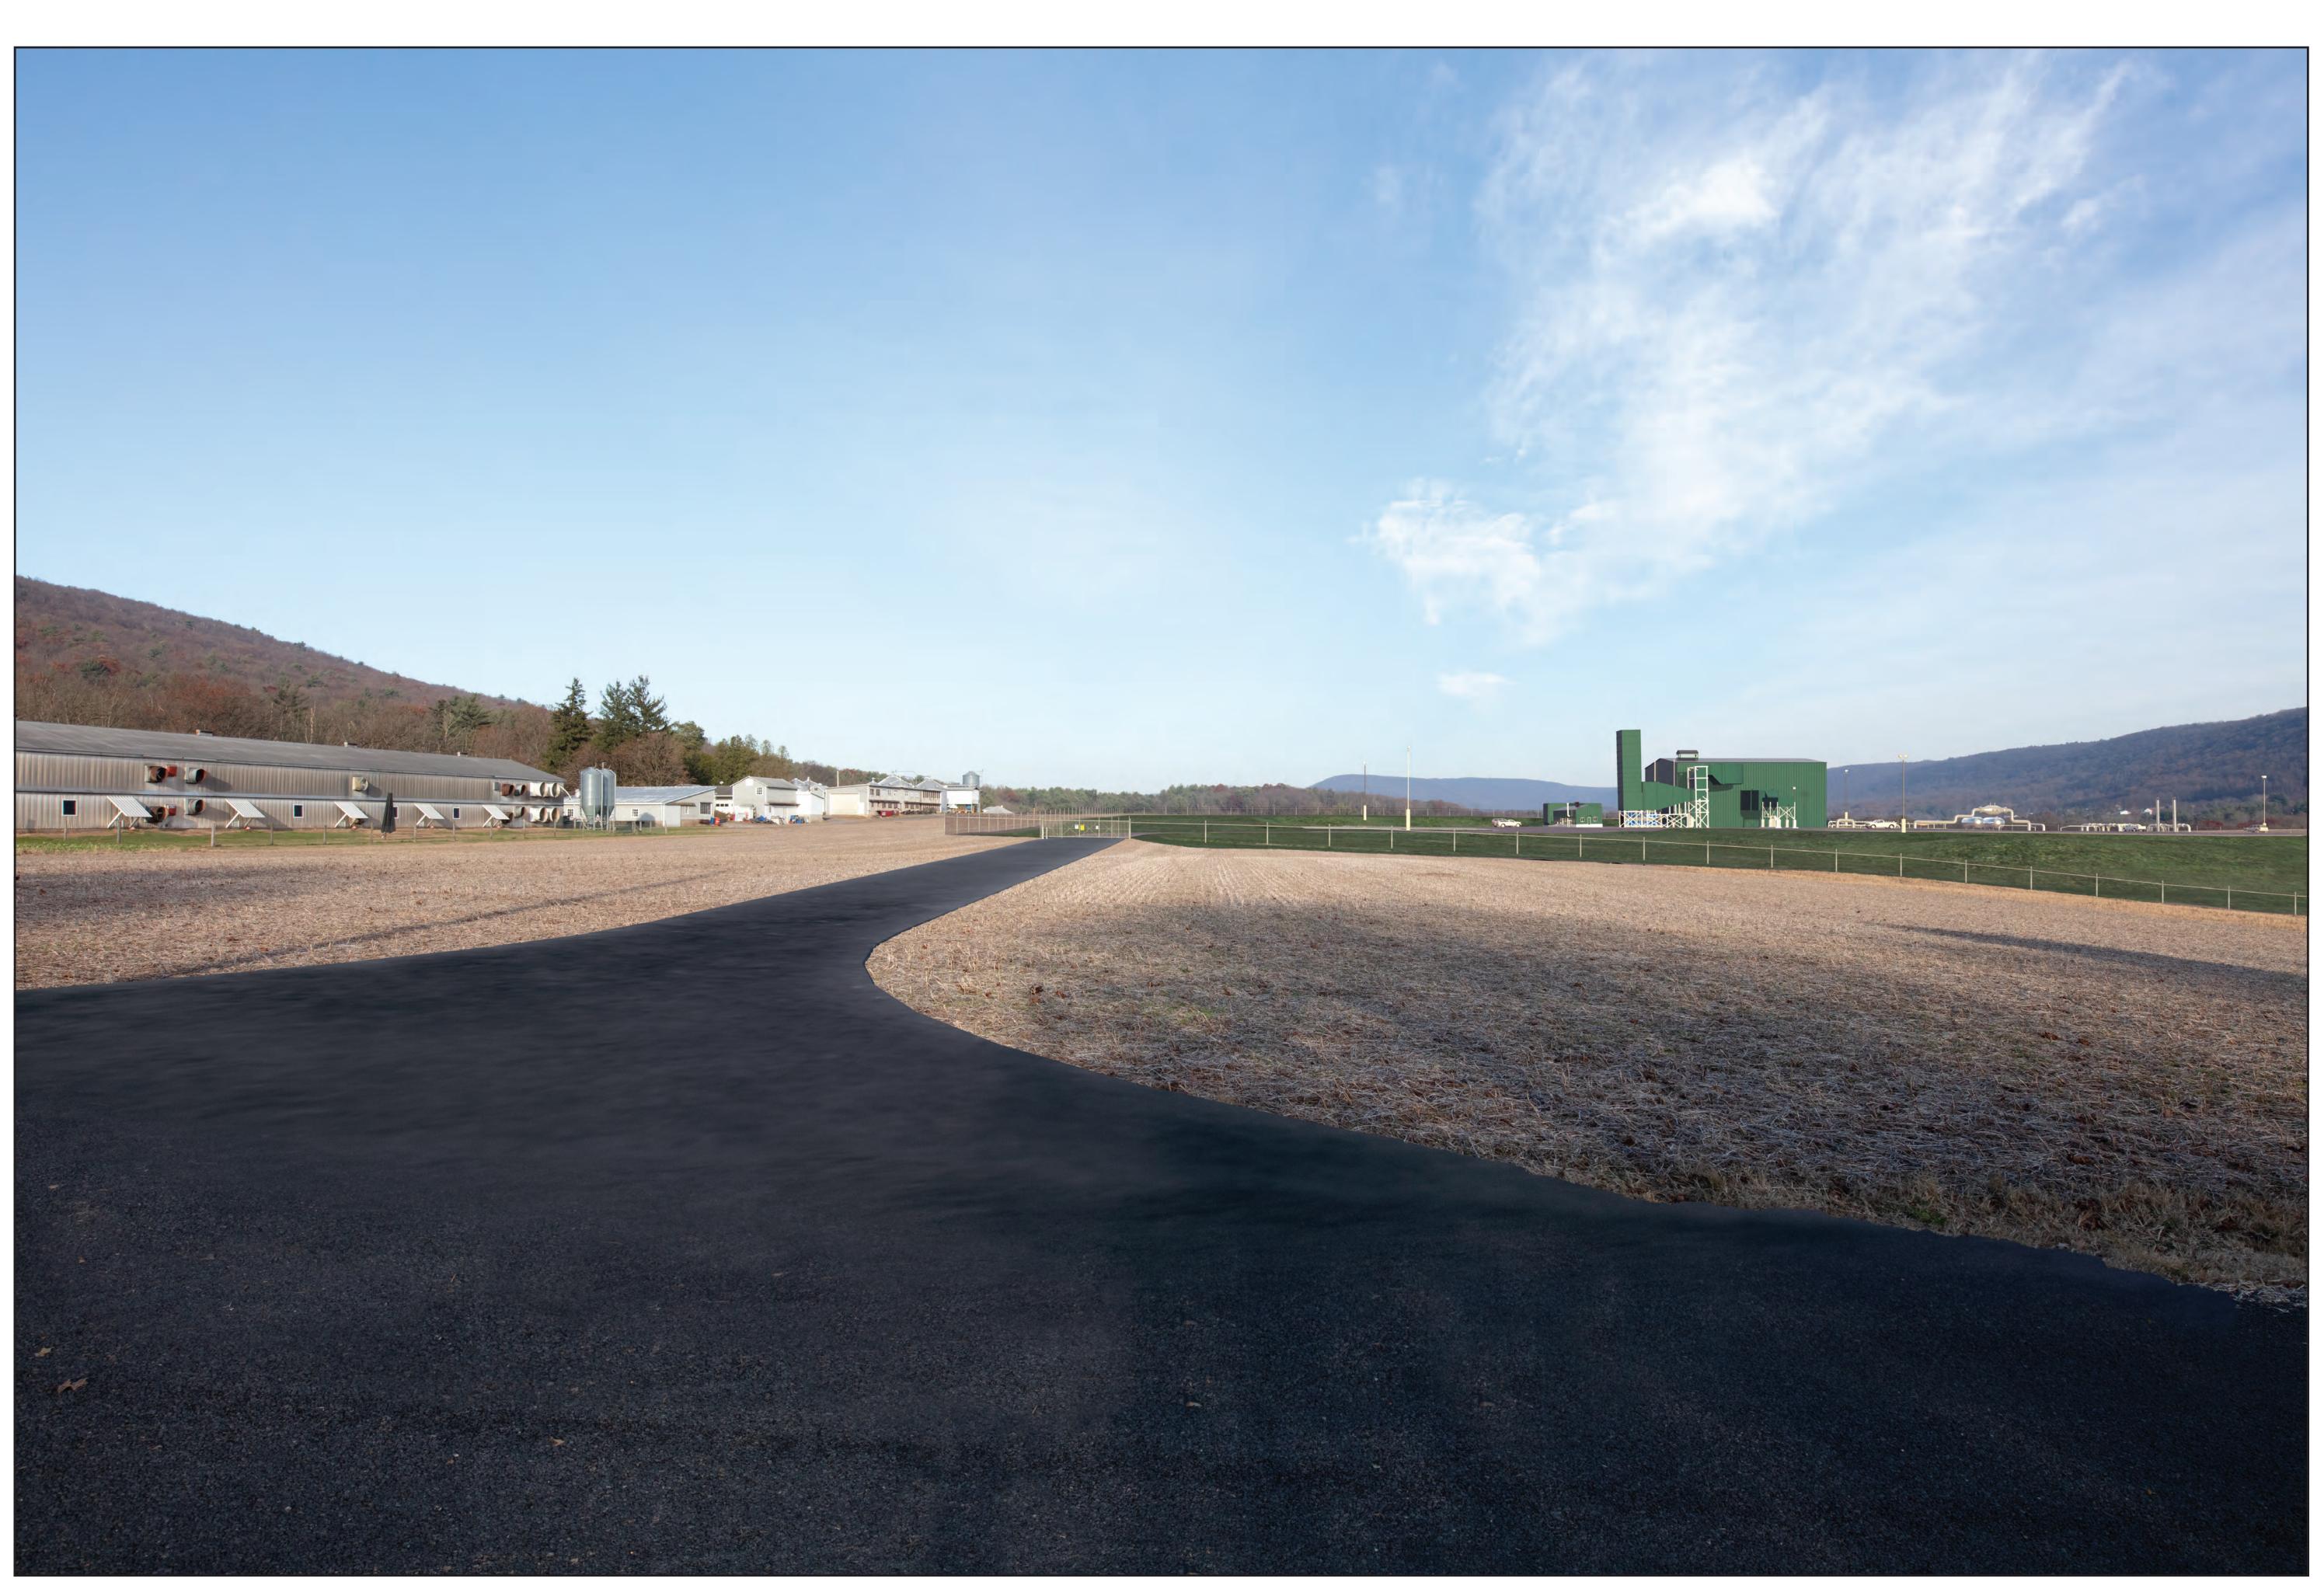

Viewpoint 10 - Bridge Road (Looking East) - Simulated Proposed Post-Construction View Artist Impression Subject to Change

Viewpoint 10 Bridge Road

Looking East Simulated Proposed **Post-Construction View** 

Viewpoint Location

NOTES: This image is a representative view only.

Provided by

truescape.com

40.675567 Latitude: -76.476178 Longitude: 257.8 Elevation of Viewpoint Position: Height of Camera Above Ground (ft): Date of Photography: 19 November 2019 at 11:34 AM Orientation of View: