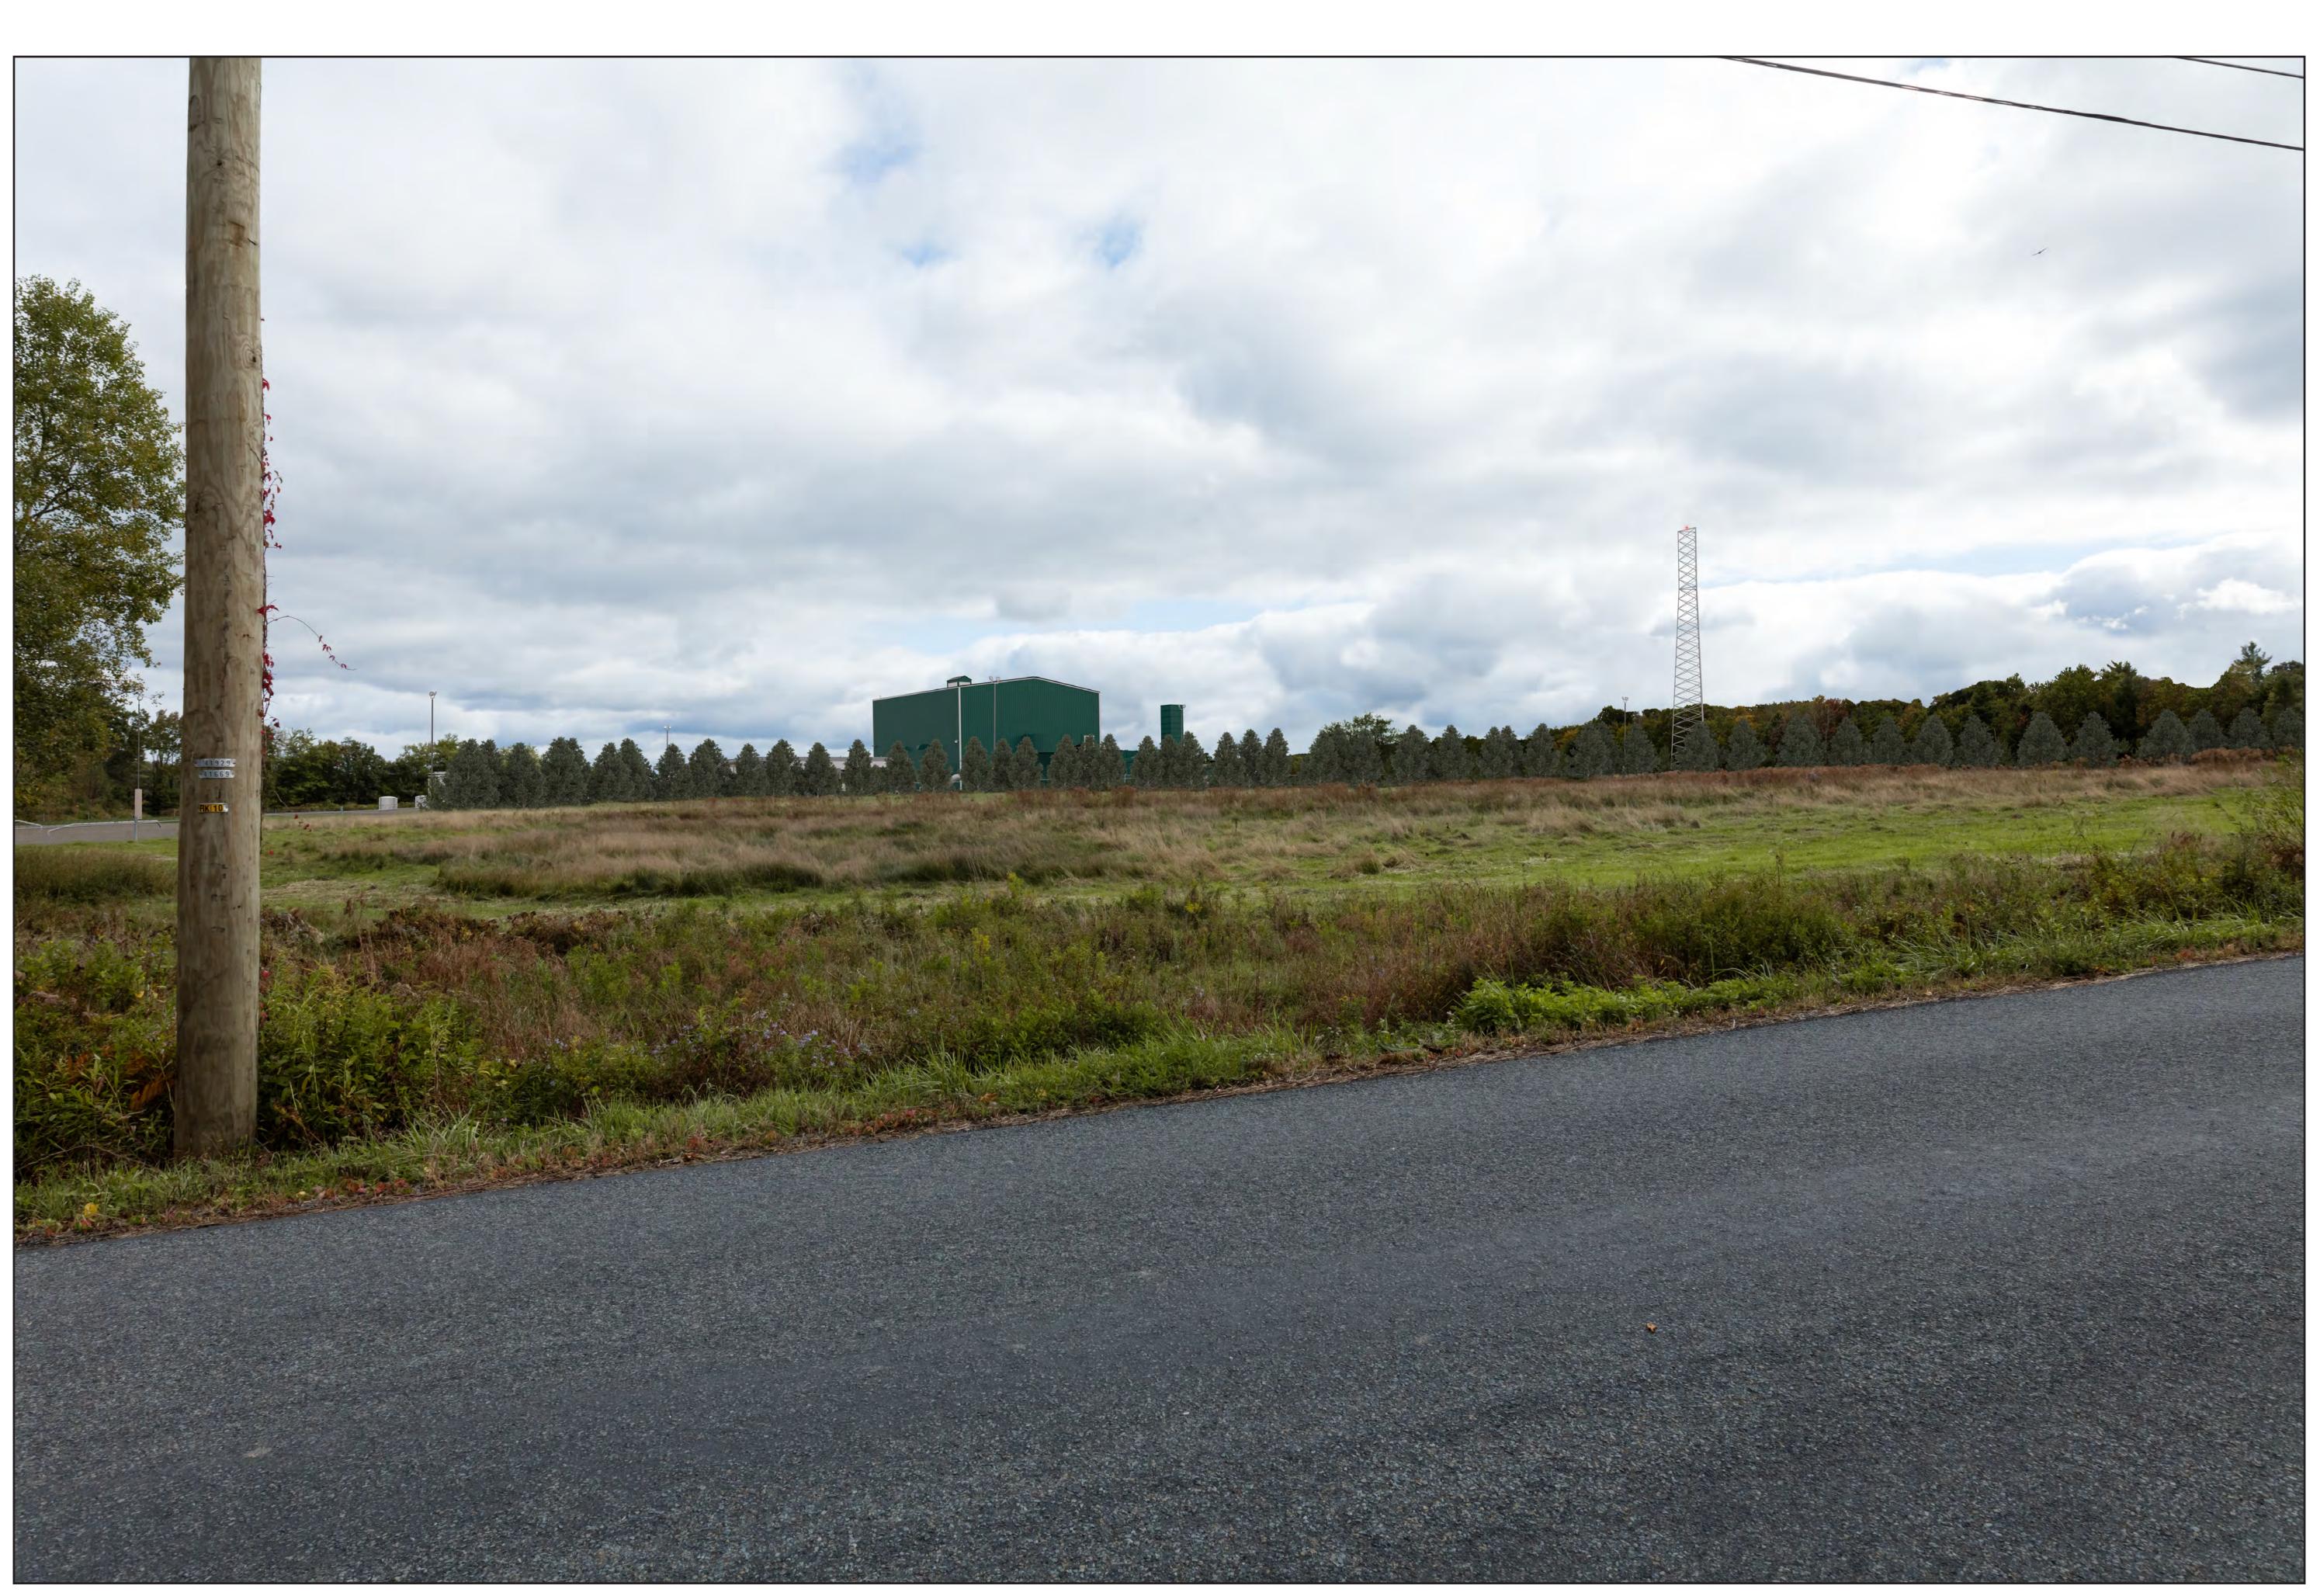

Appendix K - Part 3

Leidy South Project Compressor Station 607 and 620 Visual Simulations

Viewpoint 10 - Bridge Road (Looking East) - Existing View (Pre-Construction) Artist Impression Subject to Change

Viewpoint 10 Bridge Road

Looking East Existing View (Pre-Construction)

Viewpoint Location

NOTES: This image is a representative view only.

Provided by

truescape.com

40.675567 Latitude: -76.476178 Longitude: 257.8 Elevation of Viewpoint Position: Height of Camera Above Ground (ft): Date of Photography: 19 November 2019 at 11:34 AM Orientation of View: