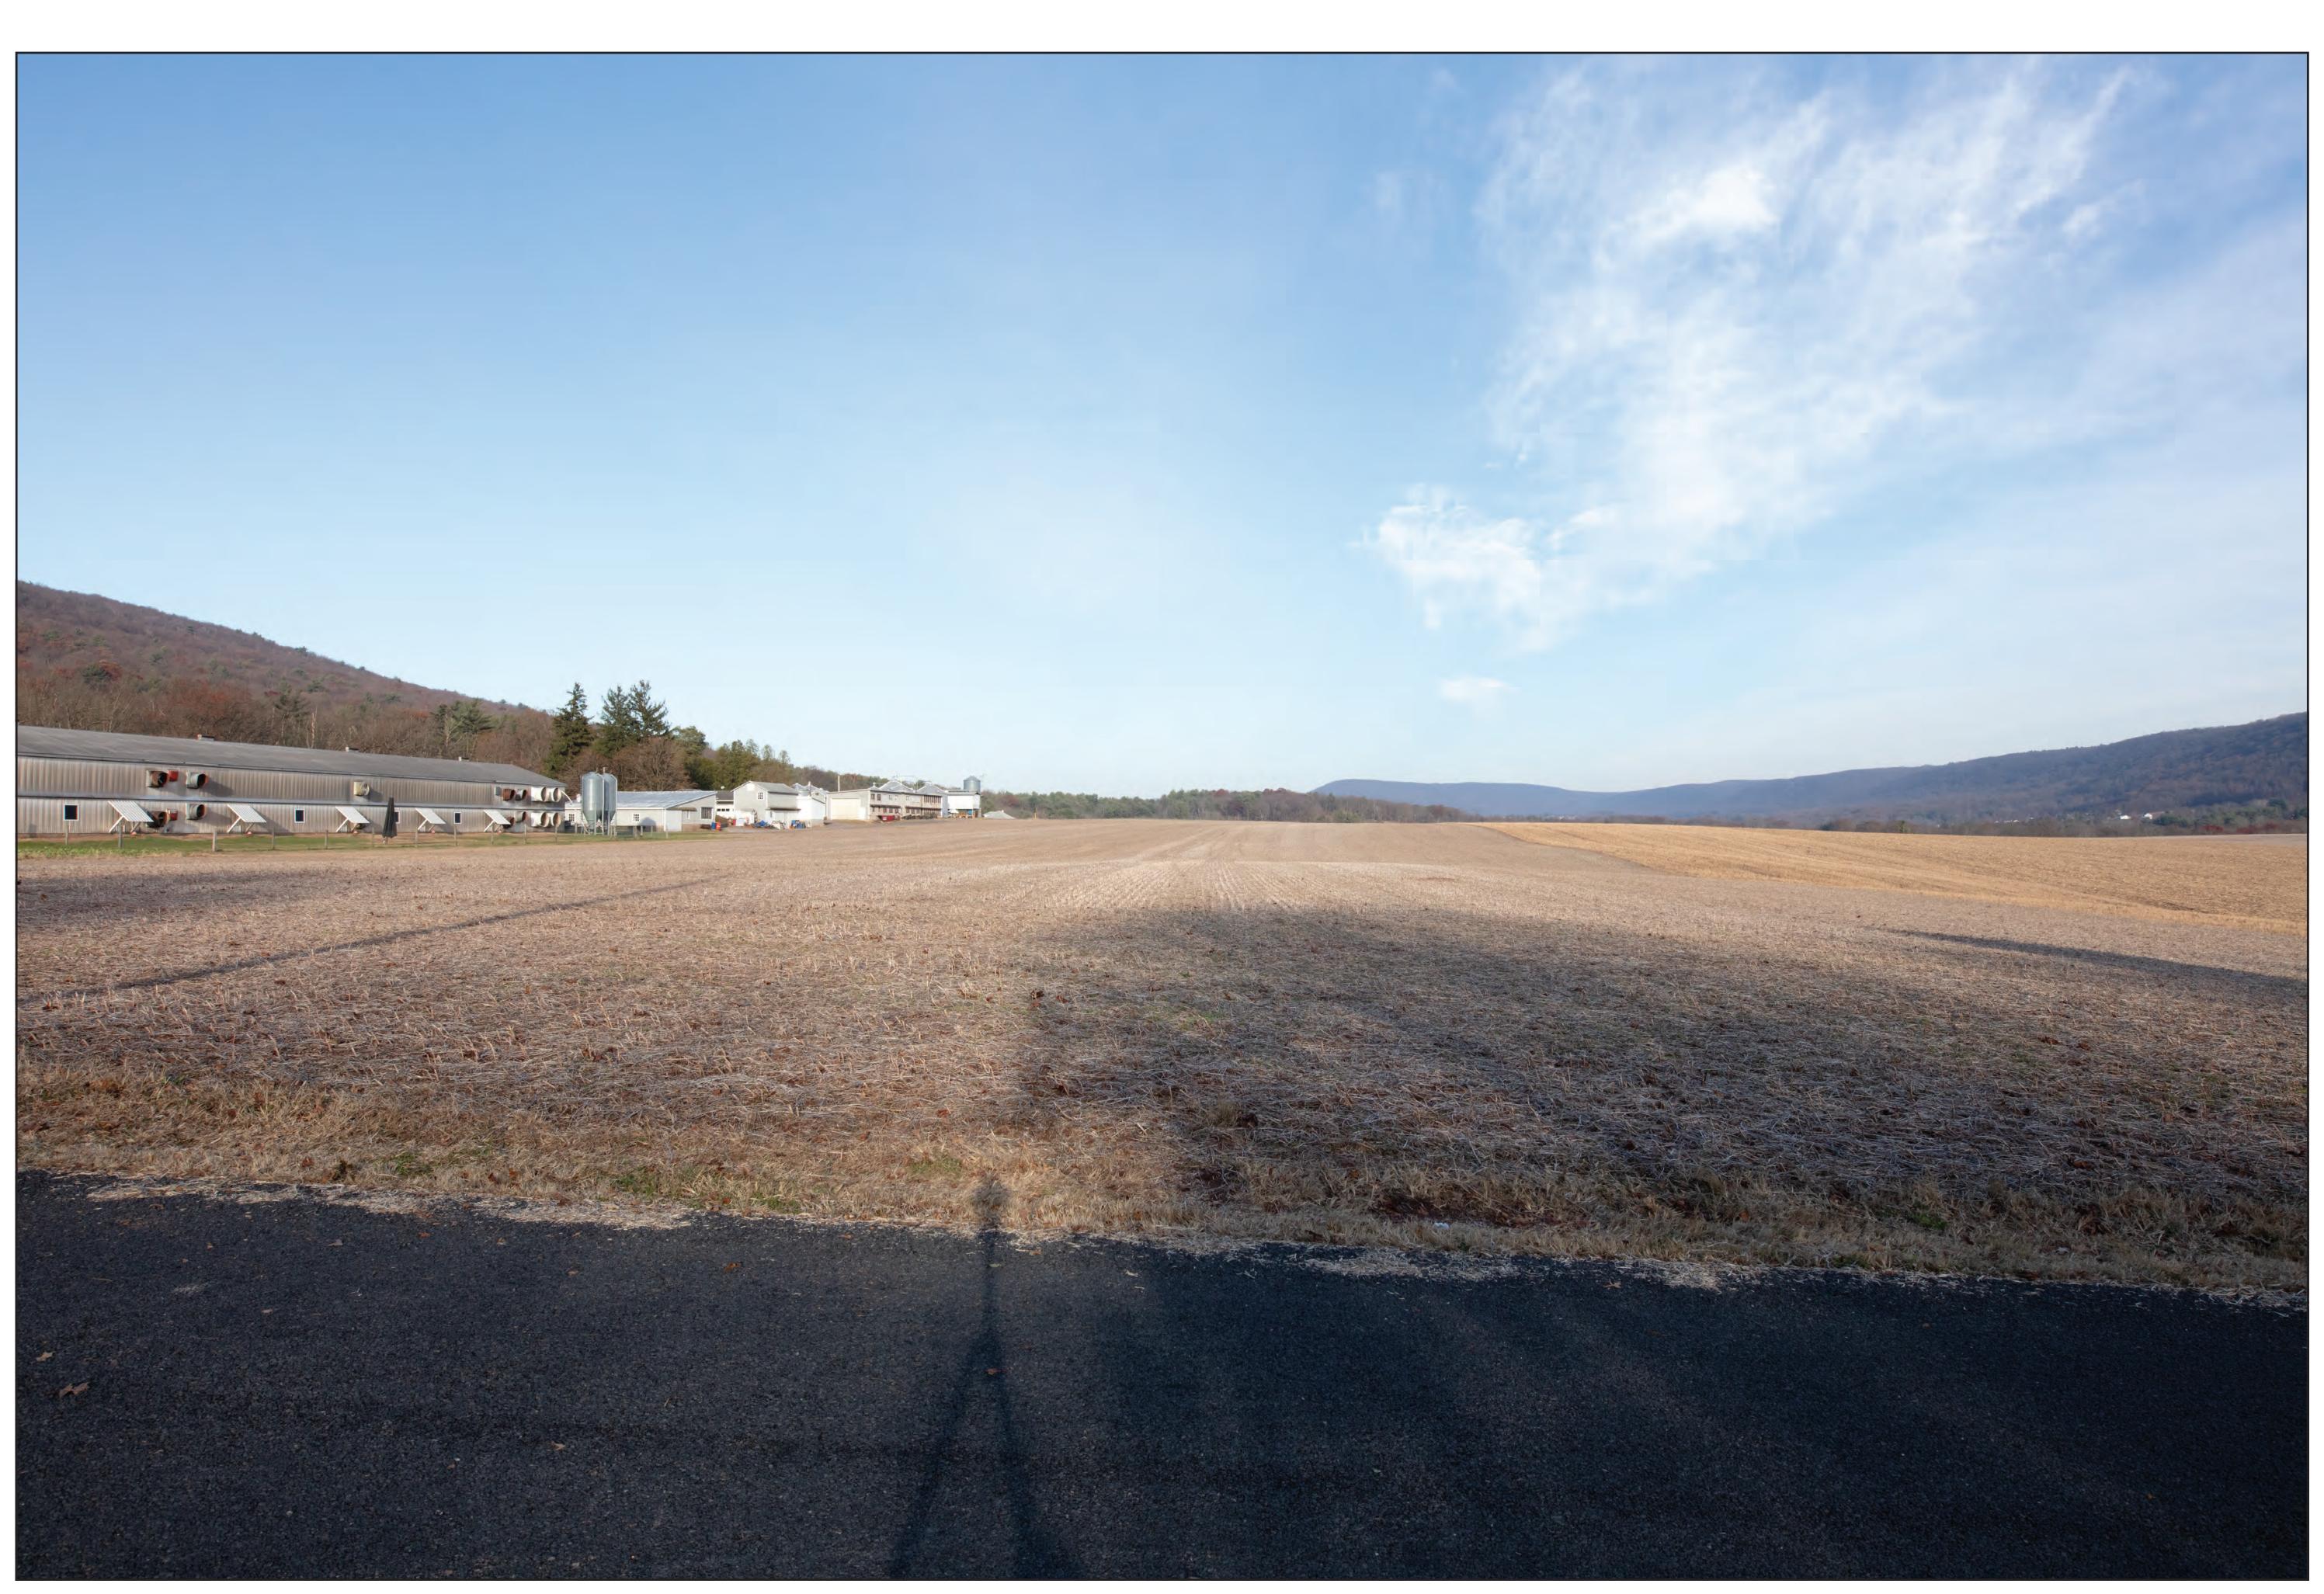

Appendix K - Part 3

Leidy South Project Compressor Station 607 and 620 Visual Simulations

Viewpoint 10 - Bridge Road (Looking East) - Existing View (Pre-Construction) Artist Impression Subject to Change

Viewpoint 10 Bridge Road

Looking East Existing View (Pre-Construction)

Viewpoint Location

NOTES: This image is a representative view only.

Provided by

truescape.com

40.675567 Latitude: -76.476178 Longitude: 257.8 Elevation of Viewpoint Position: Height of Camera Above Ground (ft): Date of Photography: 19 November 2019 at 11:34 AM Orientation of View: