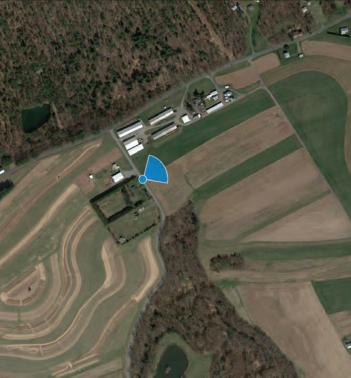

Appendix K - Part 3

Leidy South Project Compressor Station 607 and 620 Visual Simulations

Viewpoint 10 - Bridge Road (Looking East) - Existing View (Pre-Construction) Artist Impression Subject to Change

Viewpoint 10 Bridge Road

Looking East Existing View (Pre-Construction)

Viewpoint Location

NOTES: This image is a representative view only.

Provided by

truescape.com

40.675567 Latitude: -76.476178 Longitude: 257.8 Elevation of Viewpoint Position: Height of Camera Above Ground (ft): Date of Photography: 19 November 2019 at 11:34 AM Orientation of View: