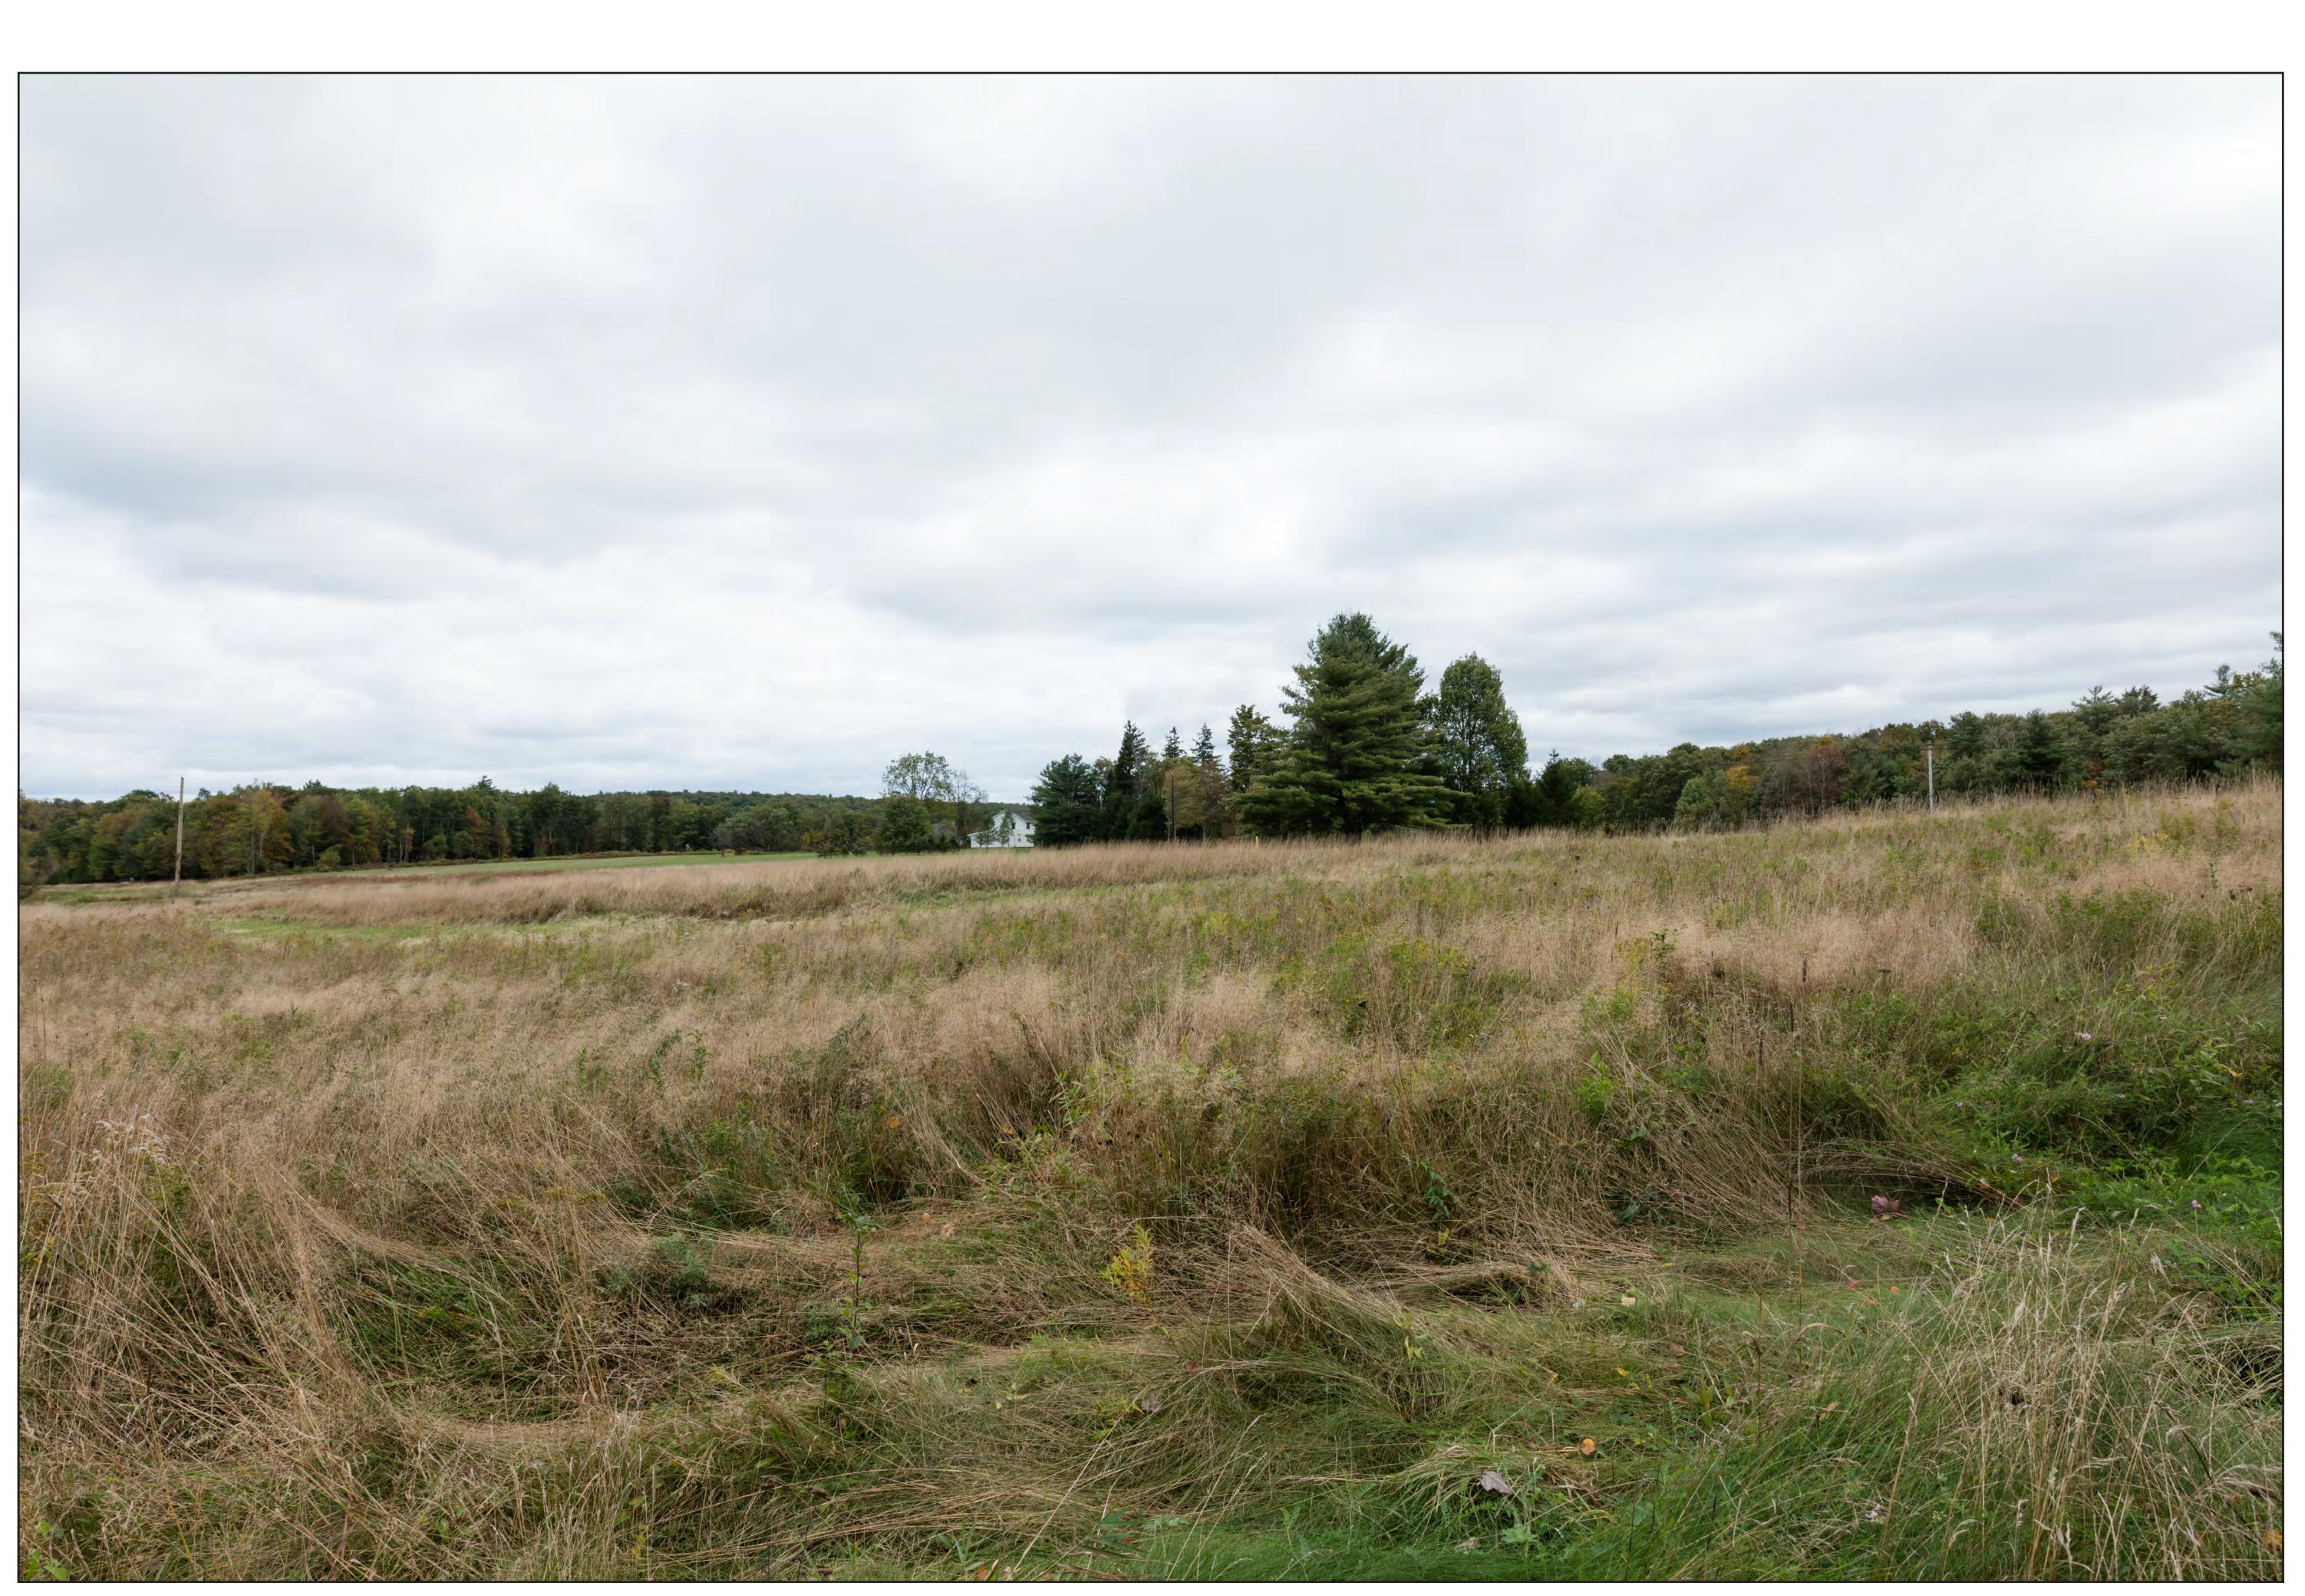

Viewpoint 01 - Maransky Road, Looking South East - Existing View (Pre-Construction) Artist Impression Subject to Change

**Viewpoint 01** Maransky Road

Looking South East Existing View (Pre-Construction)

Viewpoint Location

NOTES: This image is a representative view only.

Provided by

truescape.com

Easting Position (NZMG): 397397.55 Northing Position (NZMG): 4572692.02 1291.5 Elevation of Viewpoint Position: Height of Camera Above G round (ft): Date of Photography: **4 October 2019 at 03:07 PM** Orientation of View: