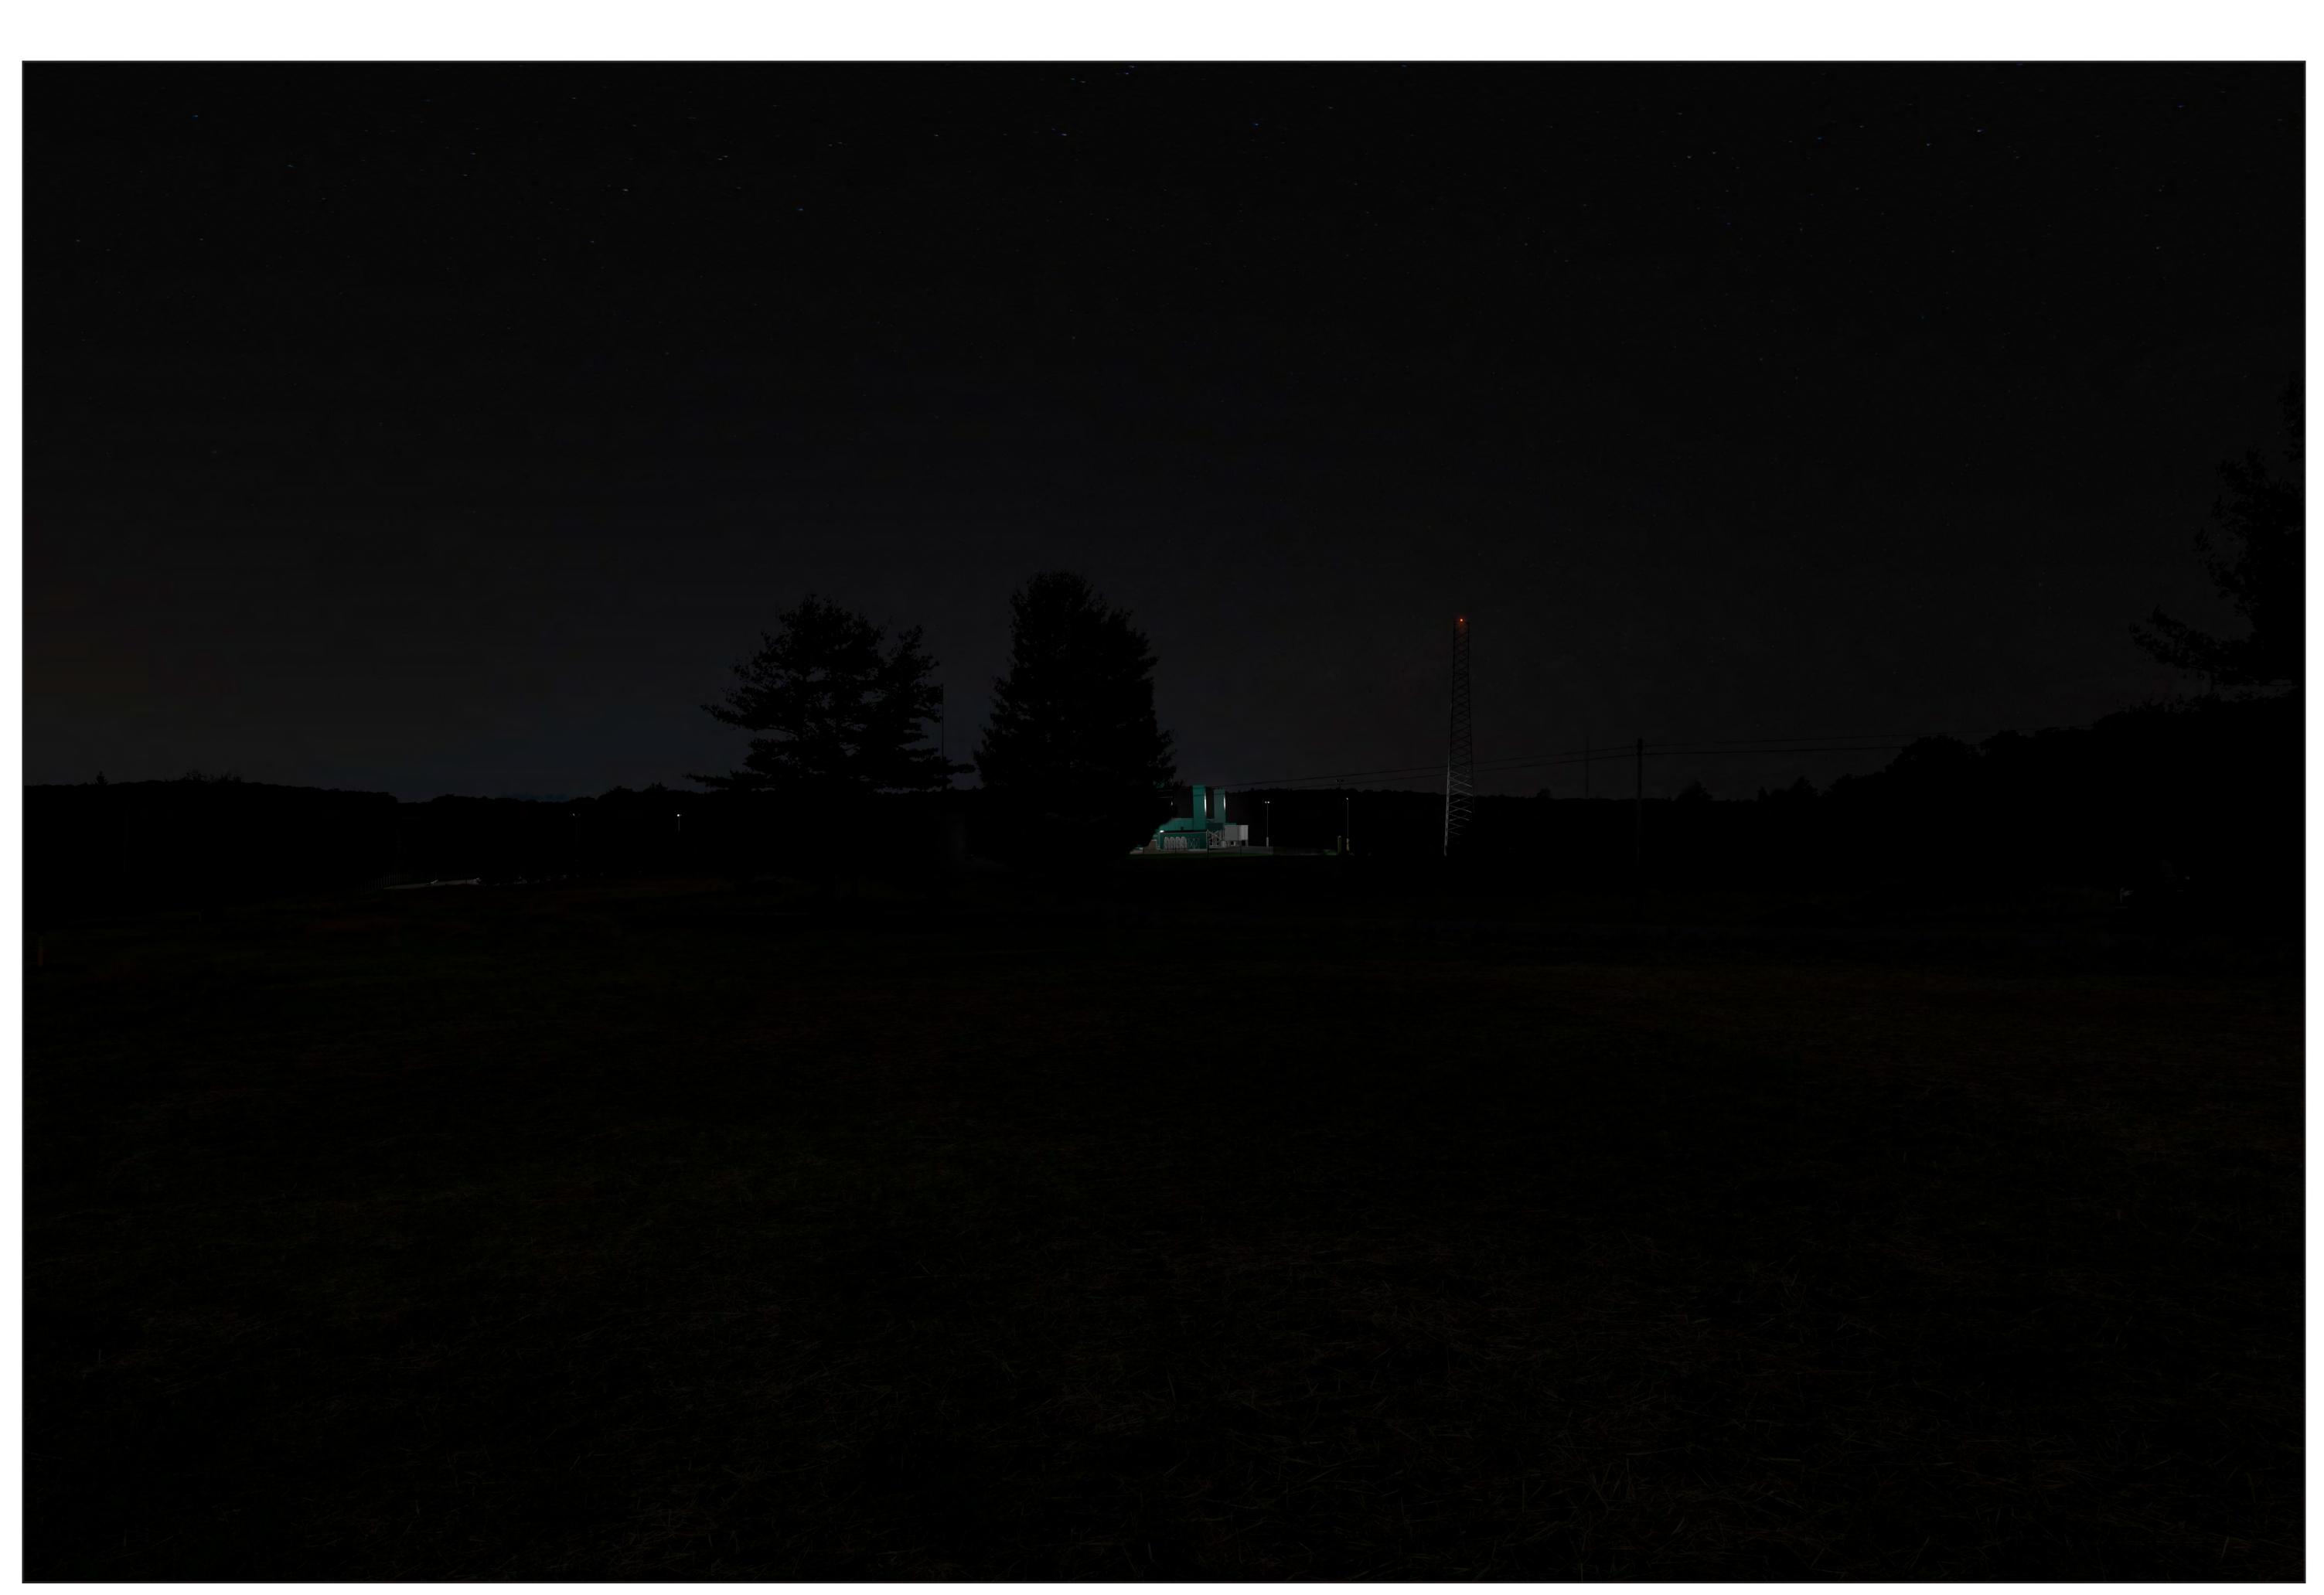

Artist Impression Subject to Change

Station 620 Photo Simulations

Viewpoint 10 Bridge Road

Looking East Simulated Proposed Post-Construction View - Night

Viewpoint Location

NOTES: This image is a representative view only.

Provided by

truescape.com

40.675567 Latitude: -76.476178 Longitude: Elevation of Viewpoint Position: 257.8 Height of Camera Above Ground (ft): Date of Photography: **19 November 2019 at 11:34 AM** Orientation of View: