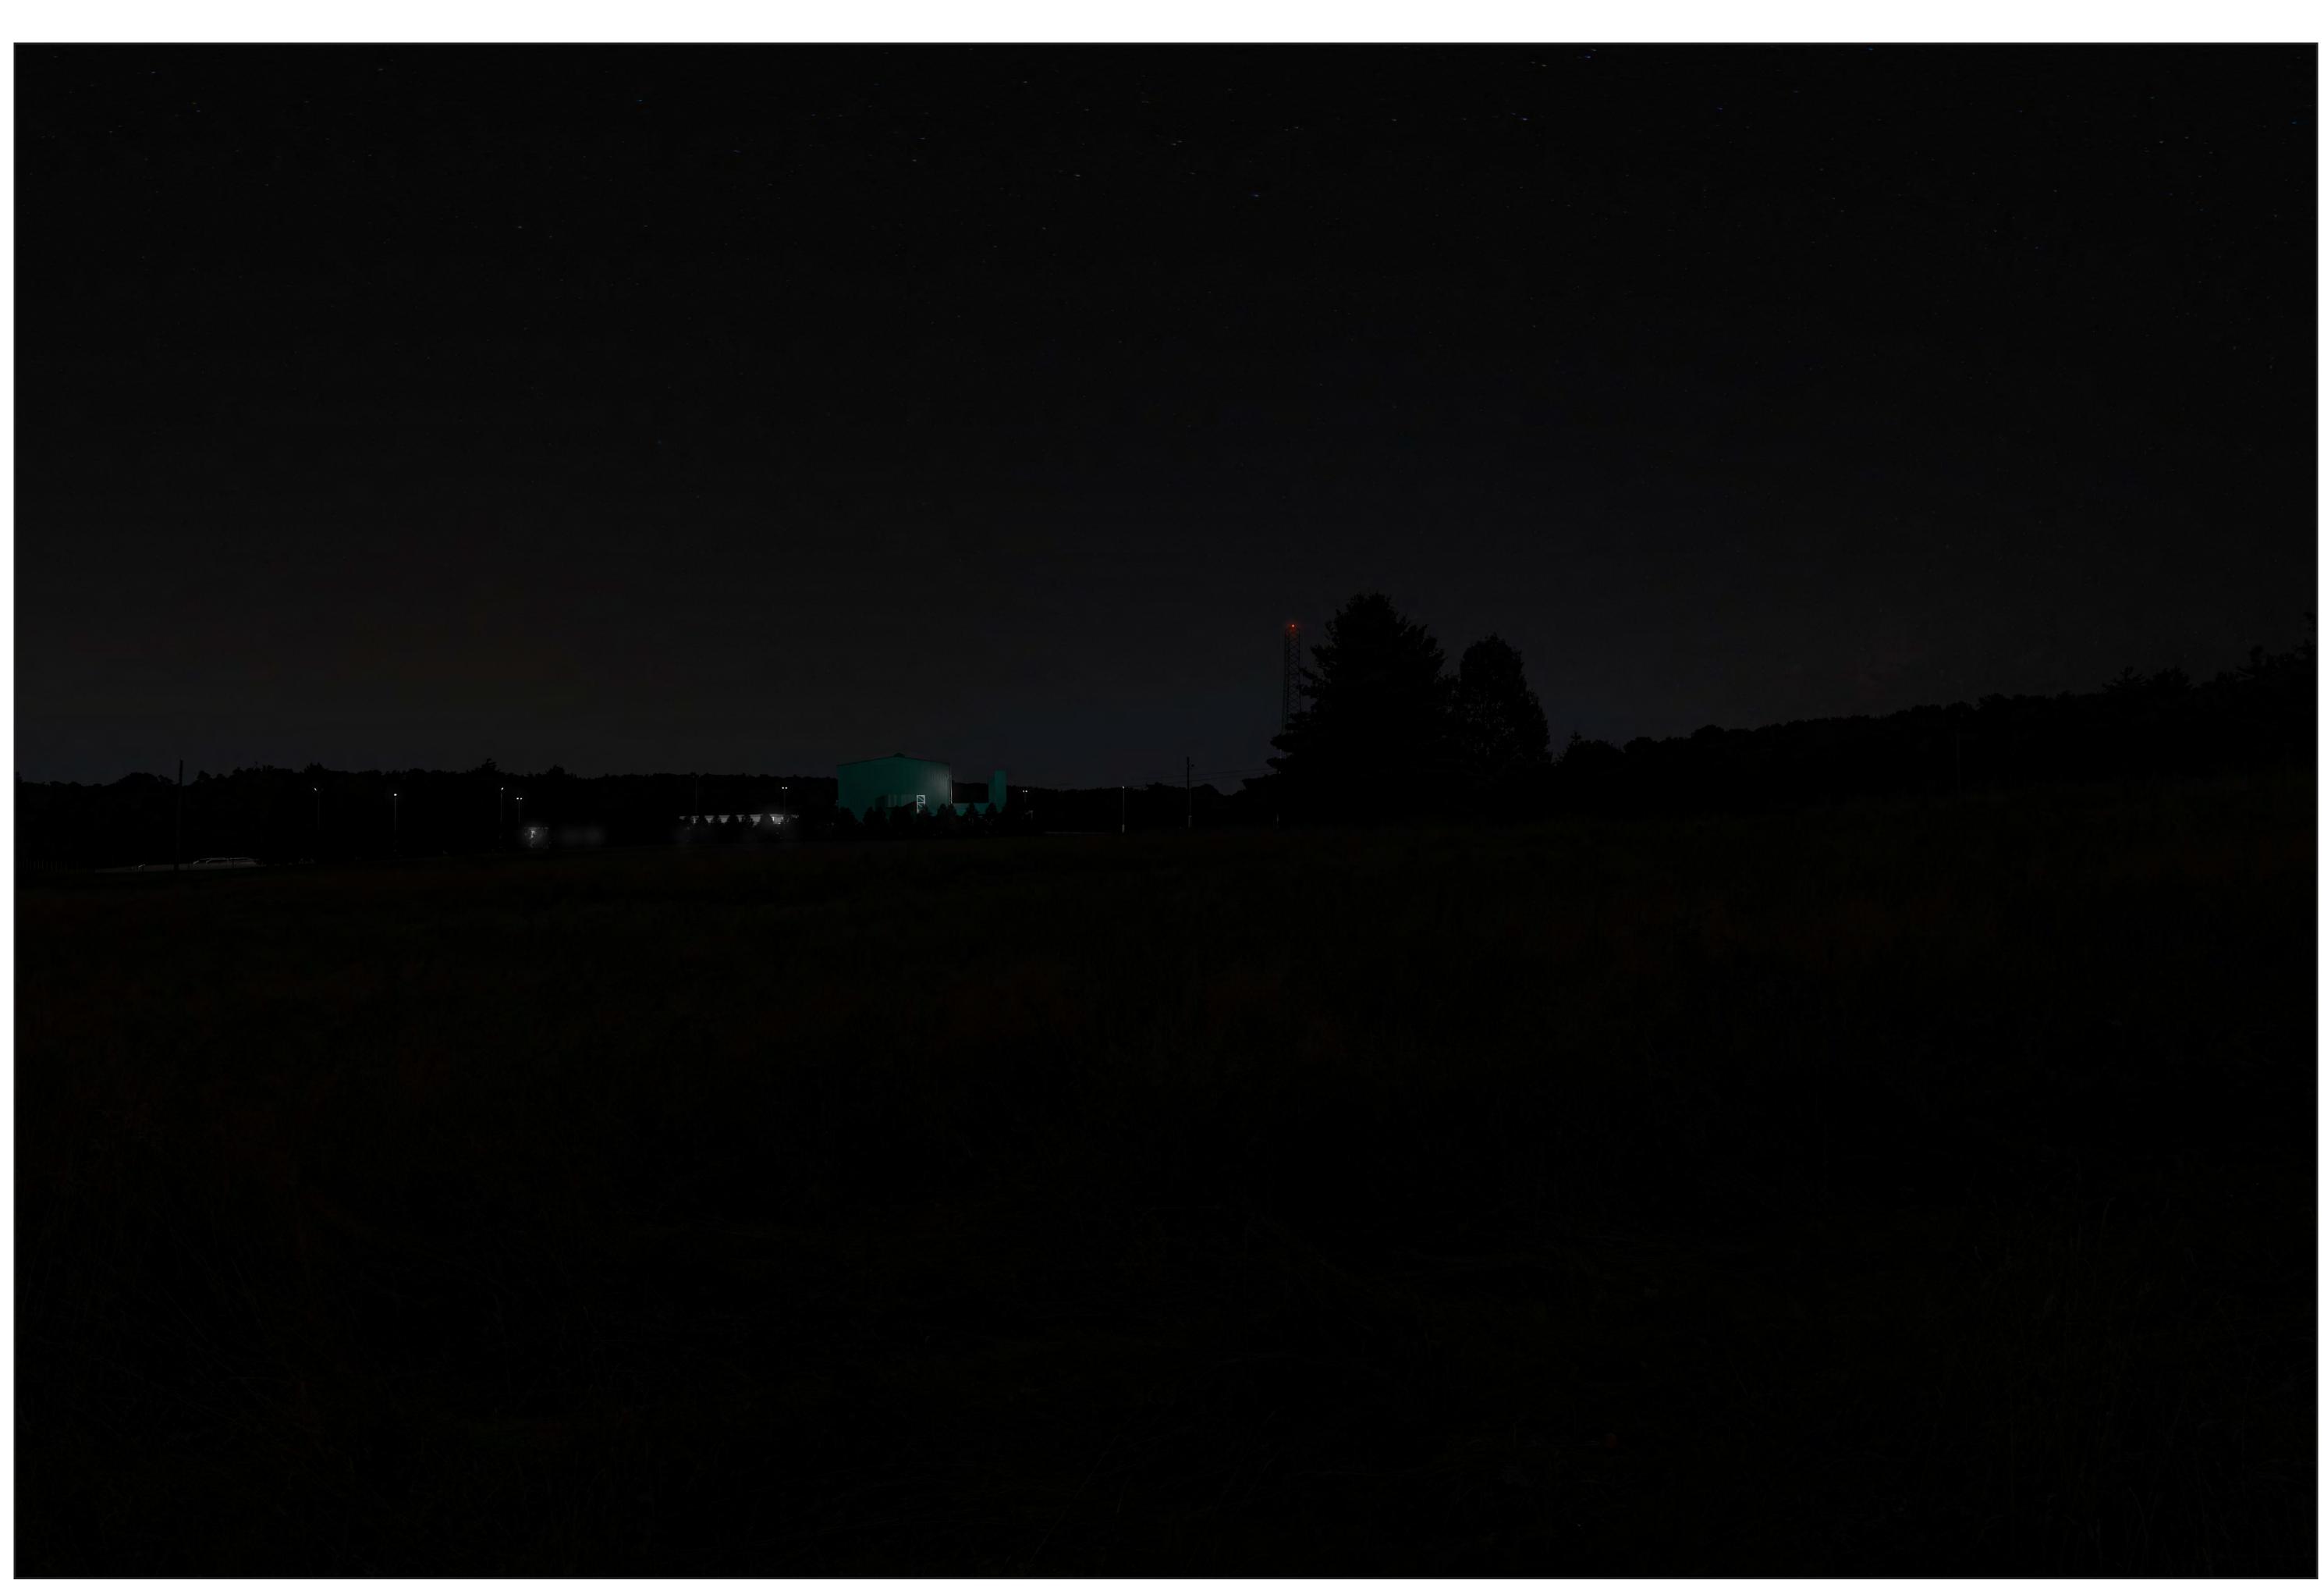

Viewpoint 03 - Bridge Out Road, East - Existing View (Pre-Construction) - Night Artist Impression Subject to Change

Viewpoint 03 Bridge Out Road

Looking East Existing View - Night (Pre-Construction)

Viewpoint Location

NOTES: This image is a representative view only.

Provided by

truescape.com

Easting Position (NZMG): 397297.34 Northing Position (NZMG): 4572622.92 1337.4 Elevation of Viewpoint Position: Height of Camera Above G round (ft): Date of Photography: 4 October 2019 at 02:56 PM Orientation of View: