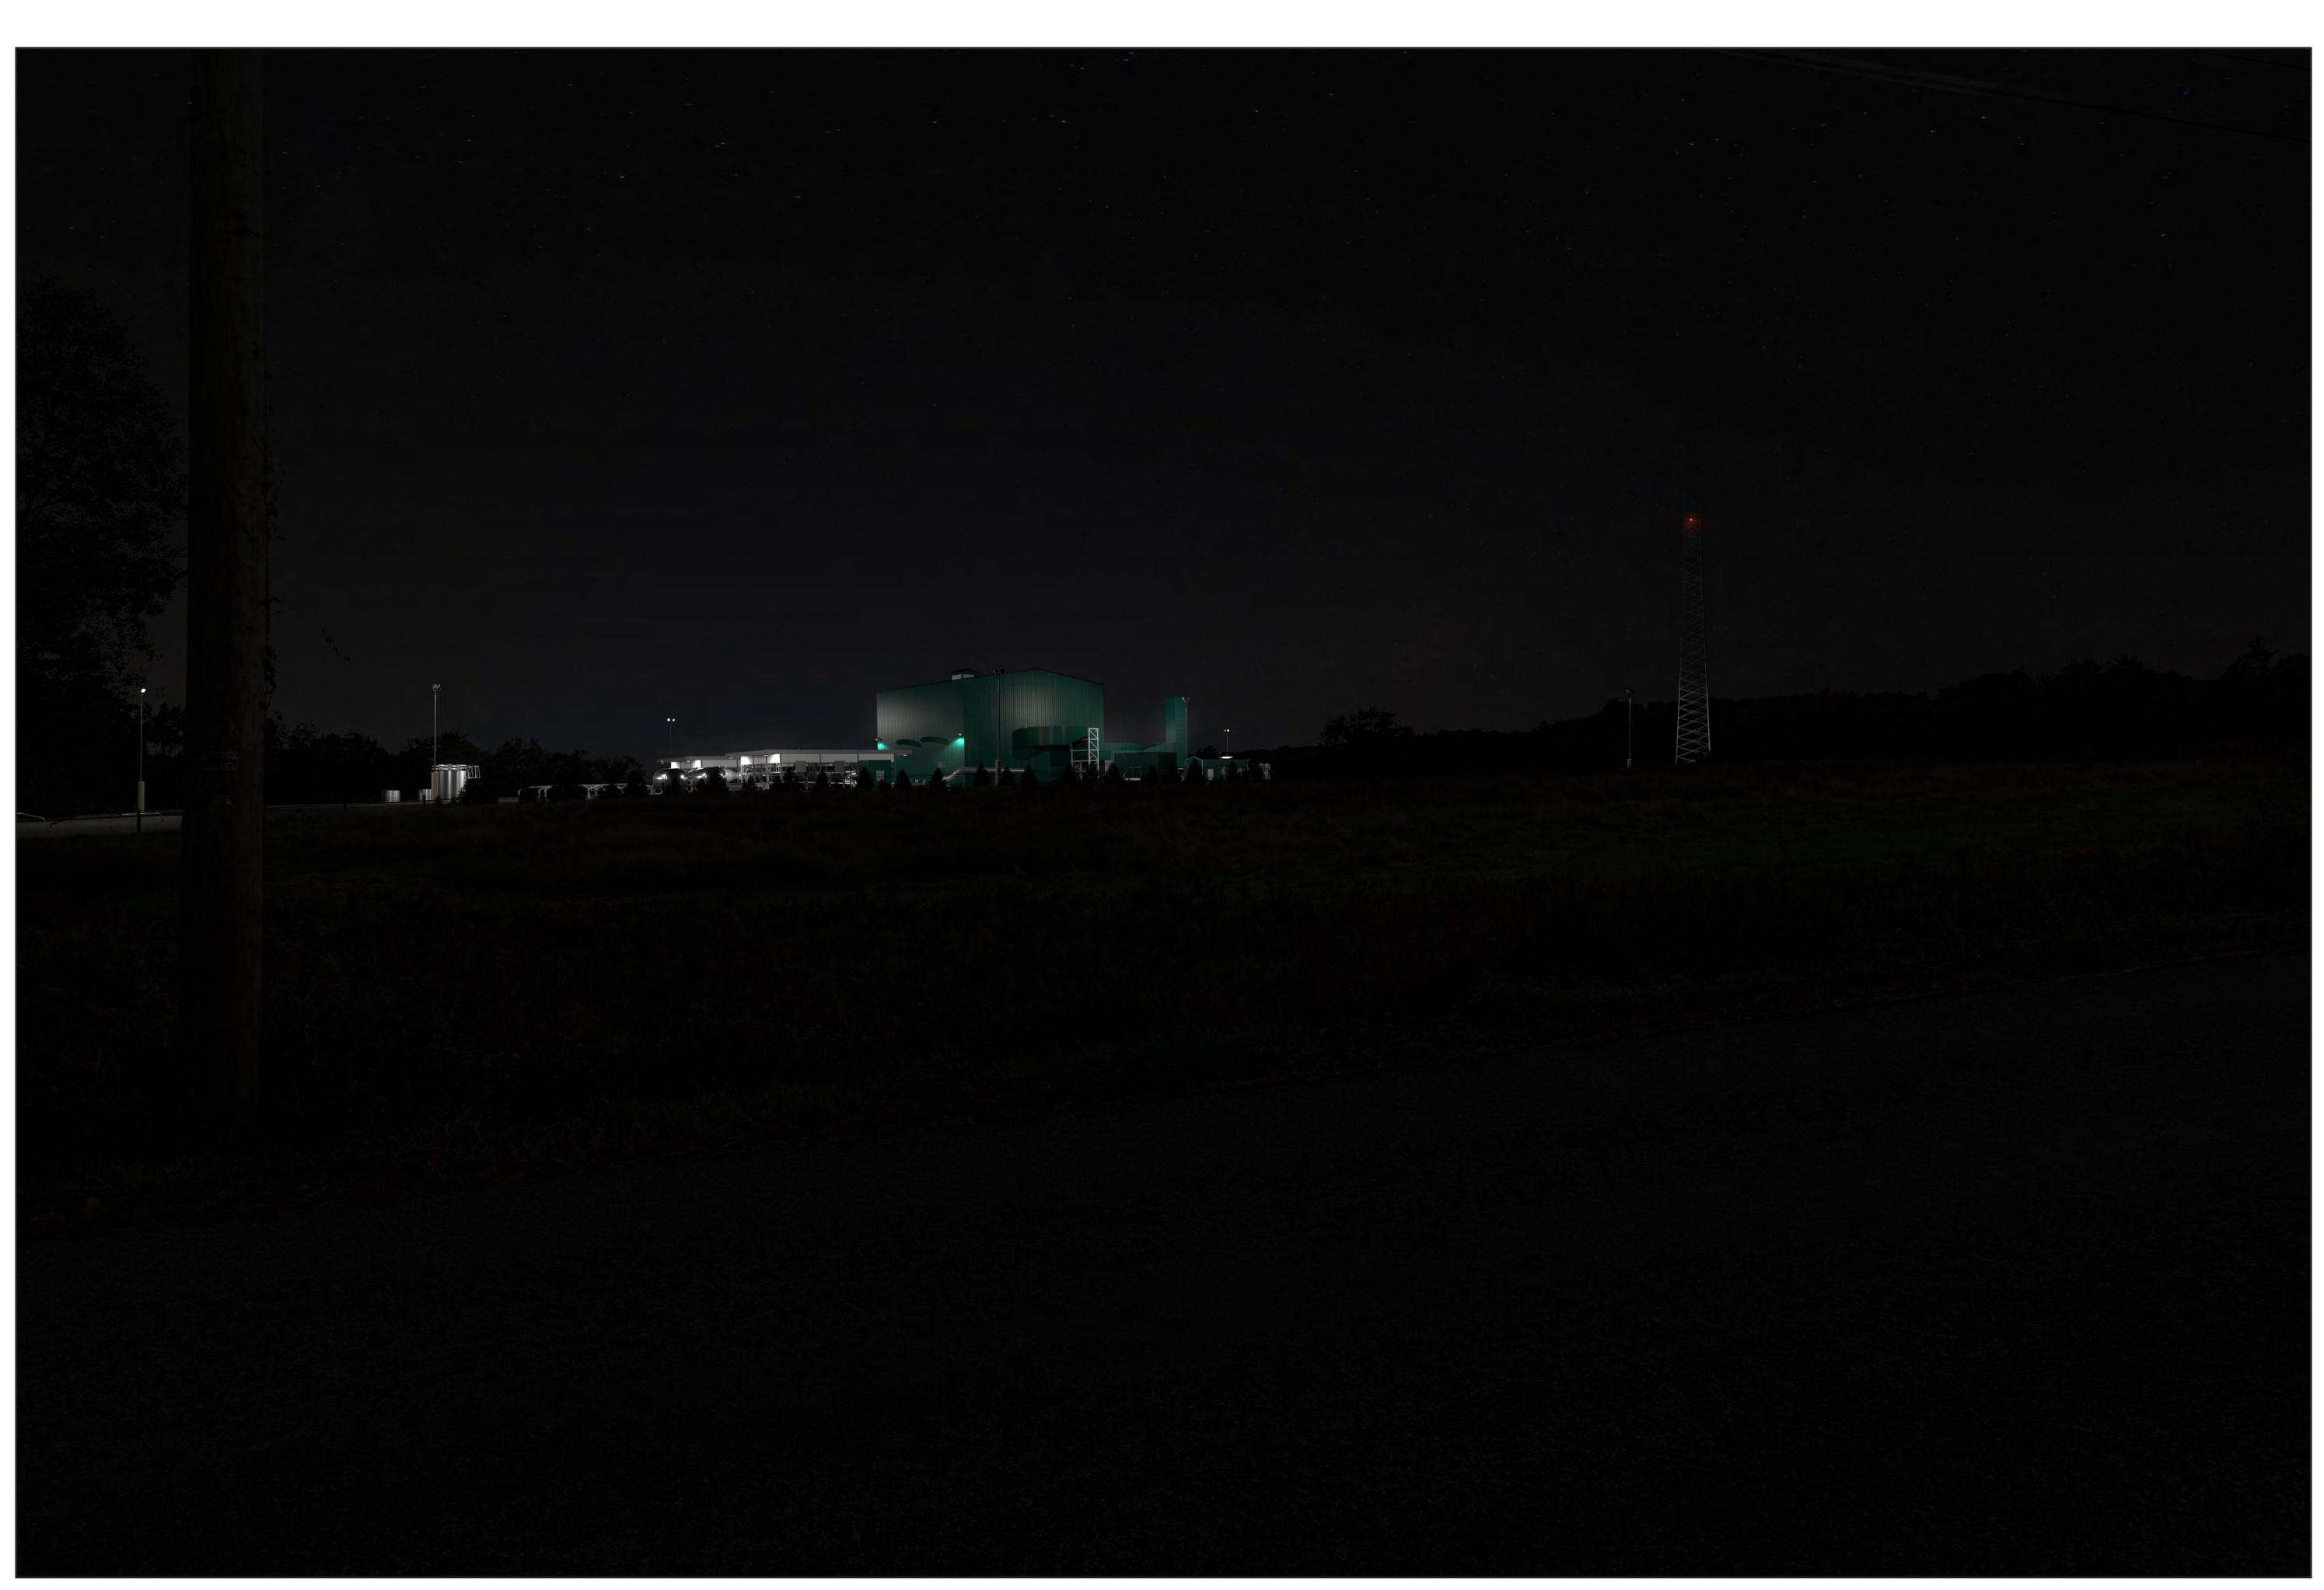

Viewpoint 10 - Bridge Road (Looking East) - Existing View (Pre-Construction) - Night Artist Impression Subject to Change

Viewpoint 10 Bridge Road

Looking East **Existing View** - Night (Pre-Construction)

Viewpoint Location

NOTES: This image is a representative view only.

Provided by

truescape.com

40.675567 Latitude: -76.476178 Longitude: 257.8 Elevation of Viewpoint Position: Height of Camera Above Ground (ft): Date of Photography: 19 November 2019 at 11:34 AM Orientation of View: