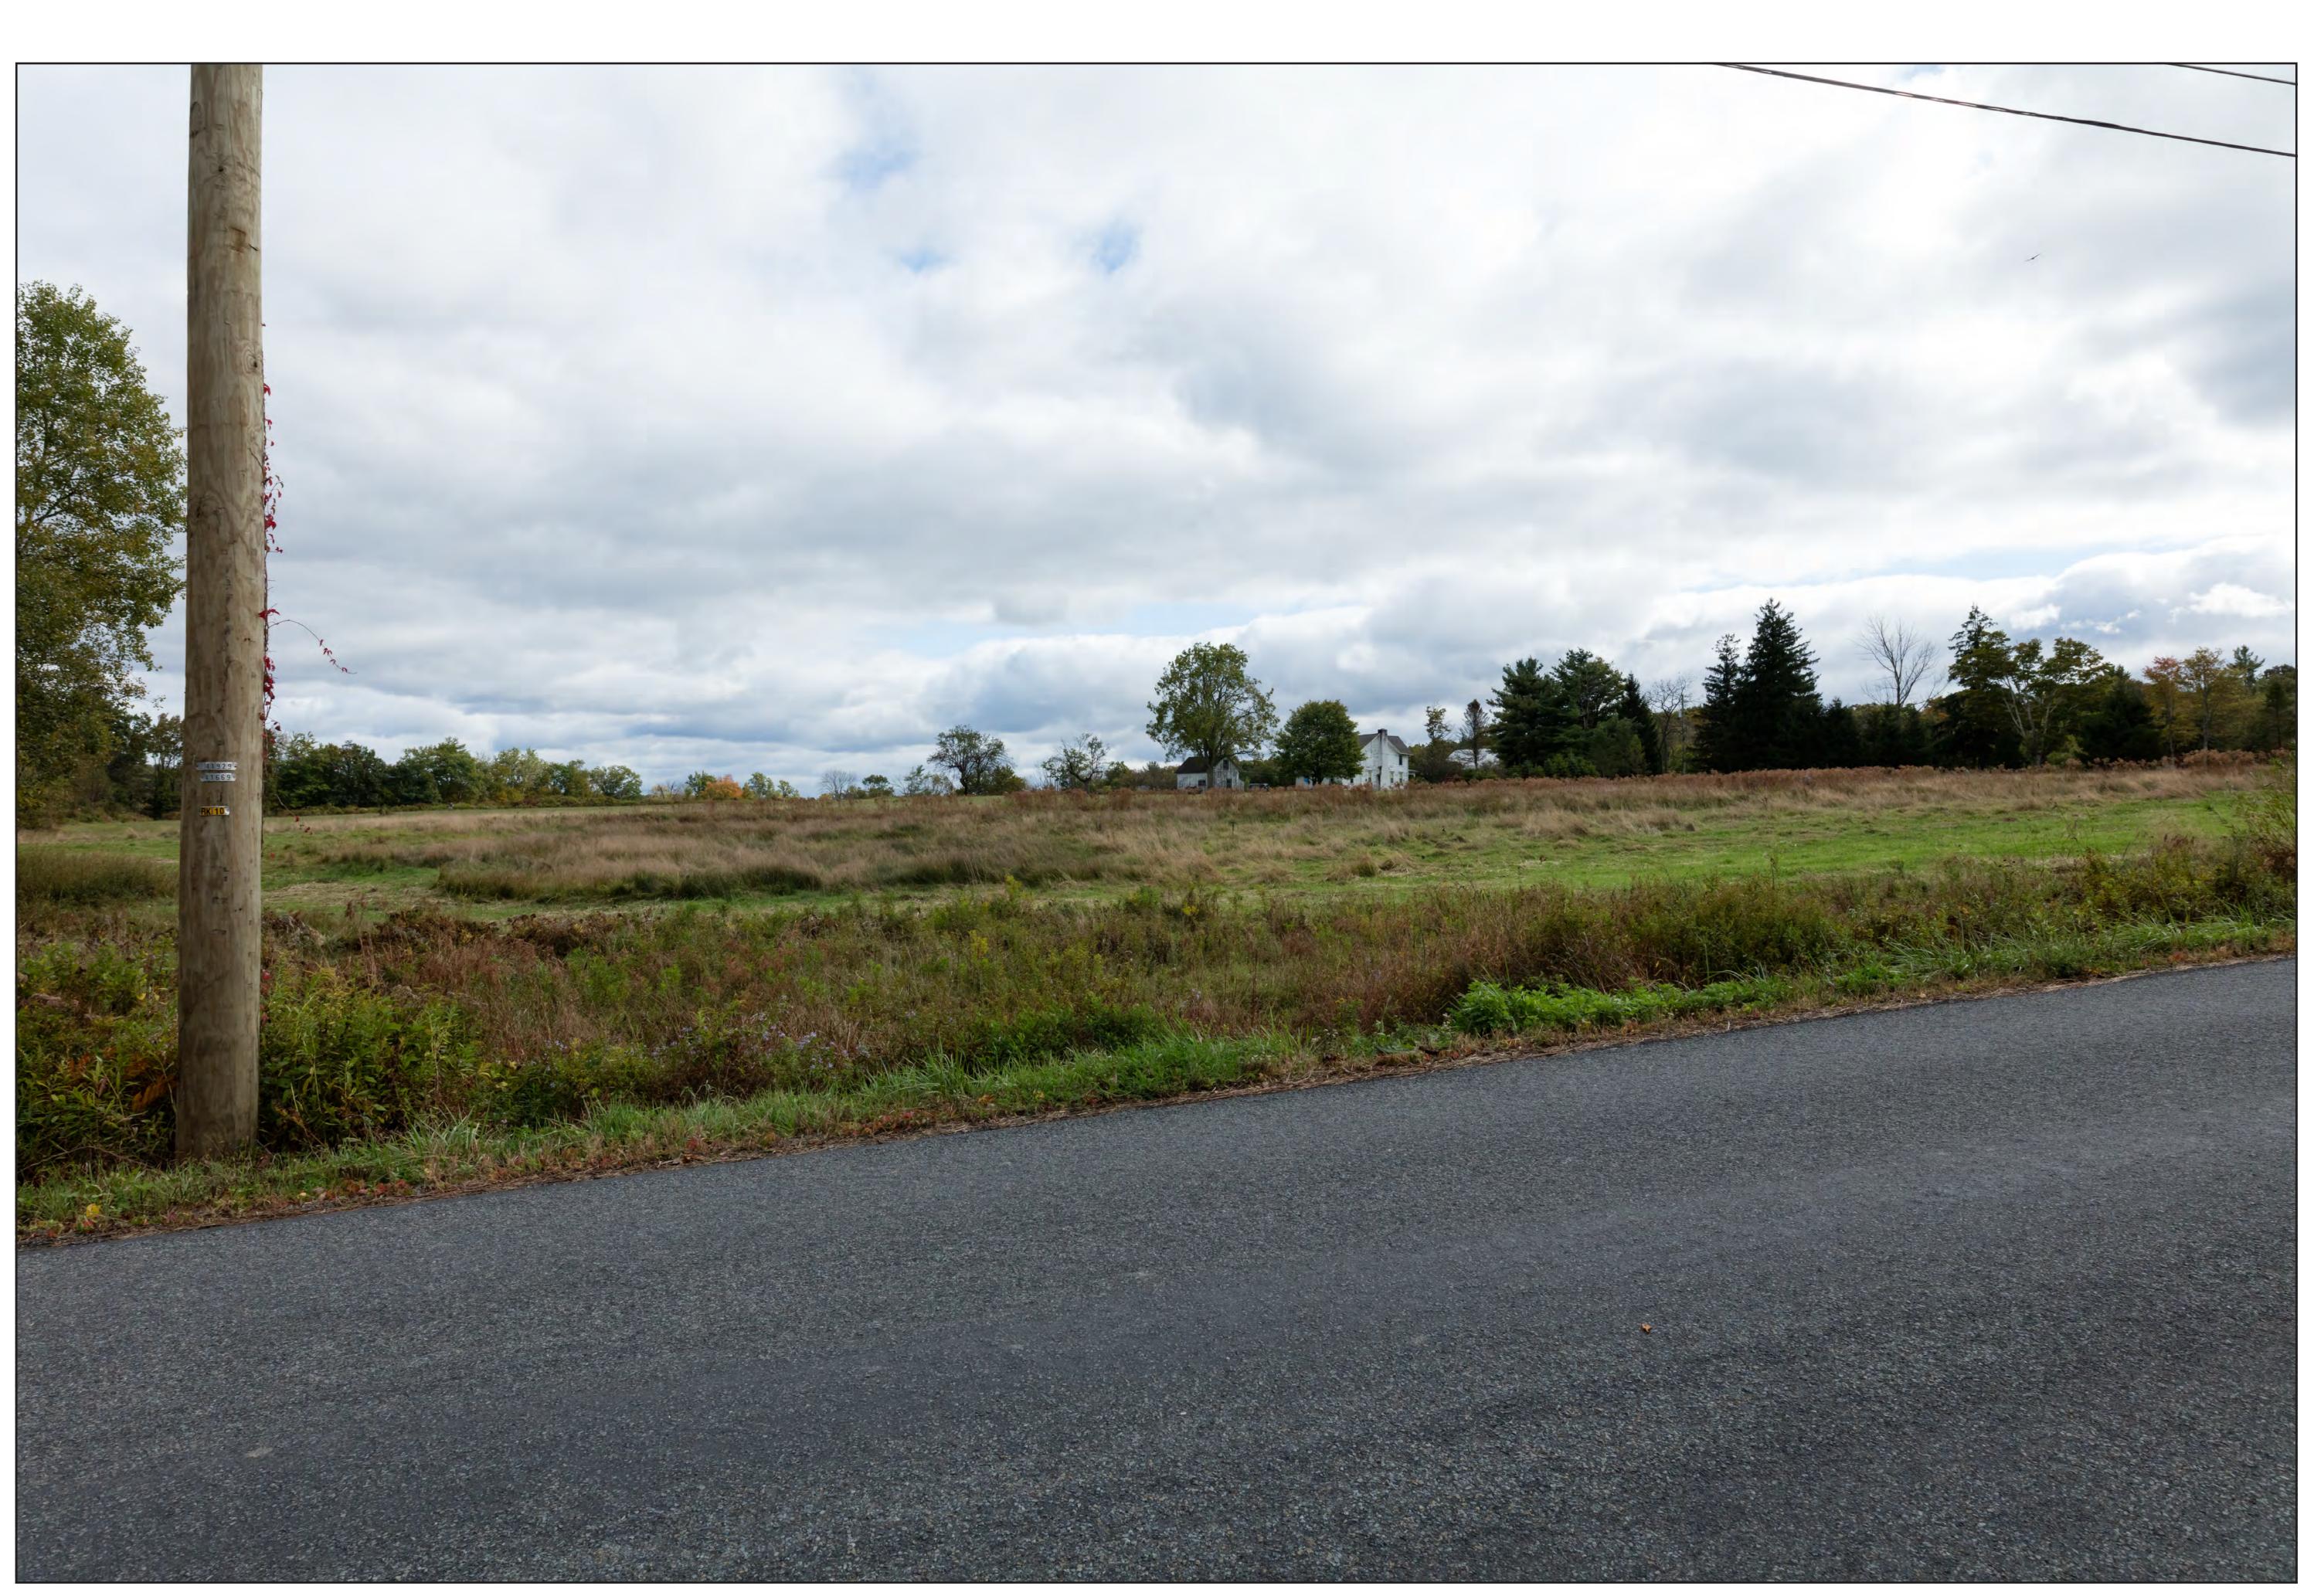

Appendix K - Part 3

Leidy South Project Compressor Station 607 and 620 Visual Simulations

Viewpoint 10 - Bridge Road (Looking East) - Existing View (Pre-Construction) Artist Impression Subject to Change

Viewpoint 10 Bridge Road

Looking East Existing View (Pre-Construction)

Viewpoint Location

NOTES: This image is a representative view only.

Provided by

truescape.com

40.675567 Latitude: -76.476178 Longitude: 257.8 Elevation of Viewpoint Position: Height of Camera Above Ground (ft): Date of Photography: 19 November 2019 at 11:34 AM Orientation of View: