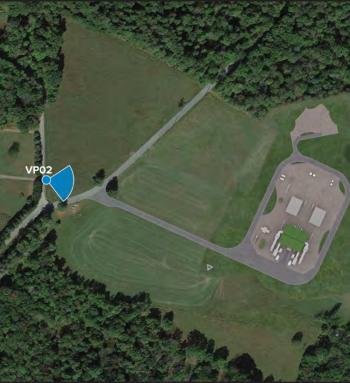

Viewpoint 01 - Maransky Road, Looking South East - Existing View (Pre-Construction) Artist Impression Subject to Change

**Viewpoint 01** Maransky Road

Looking South East Existing View (Pre-Construction)

Viewpoint Location

NOTES: This image is a representative view only.

Provided by

truescape.com

Easting Position (NZMG): 397397.55 Northing Position (NZMG): 4572692.02 1291.5 Elevation of Viewpoint Position: Height of Camera Above G round (ft): Date of Photography: **4 October 2019 at 03:07 PM** Orientation of View: