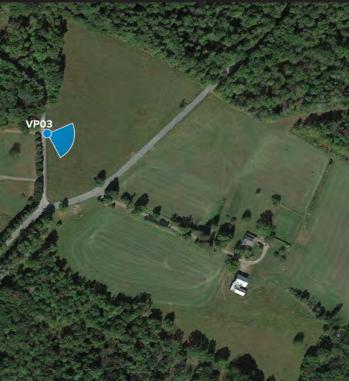

Viewpoint 03 - Bridge Out Road, East - Simulated Post-Construction View - Visual Screening - 4-9 feet - Night Artist Impression Subject to Change

Viewpoint 03 Bridge Out Road

Looking East Simulated Post-Construction View - Visual Screening - 4-9 feet - Night

Viewpoint Location

NOTES: This image is a representative view only.

Provided by

truescape.com

Easting Position (NZMG): 397297.34 Northing Position (NZMG): 4572622.92 Elevation of Viewpoint Position: 1337.4 Height of Camera Above G round (ft): Date of Photography: **4 October 2019 at 02:56 PM** Orientation of View: