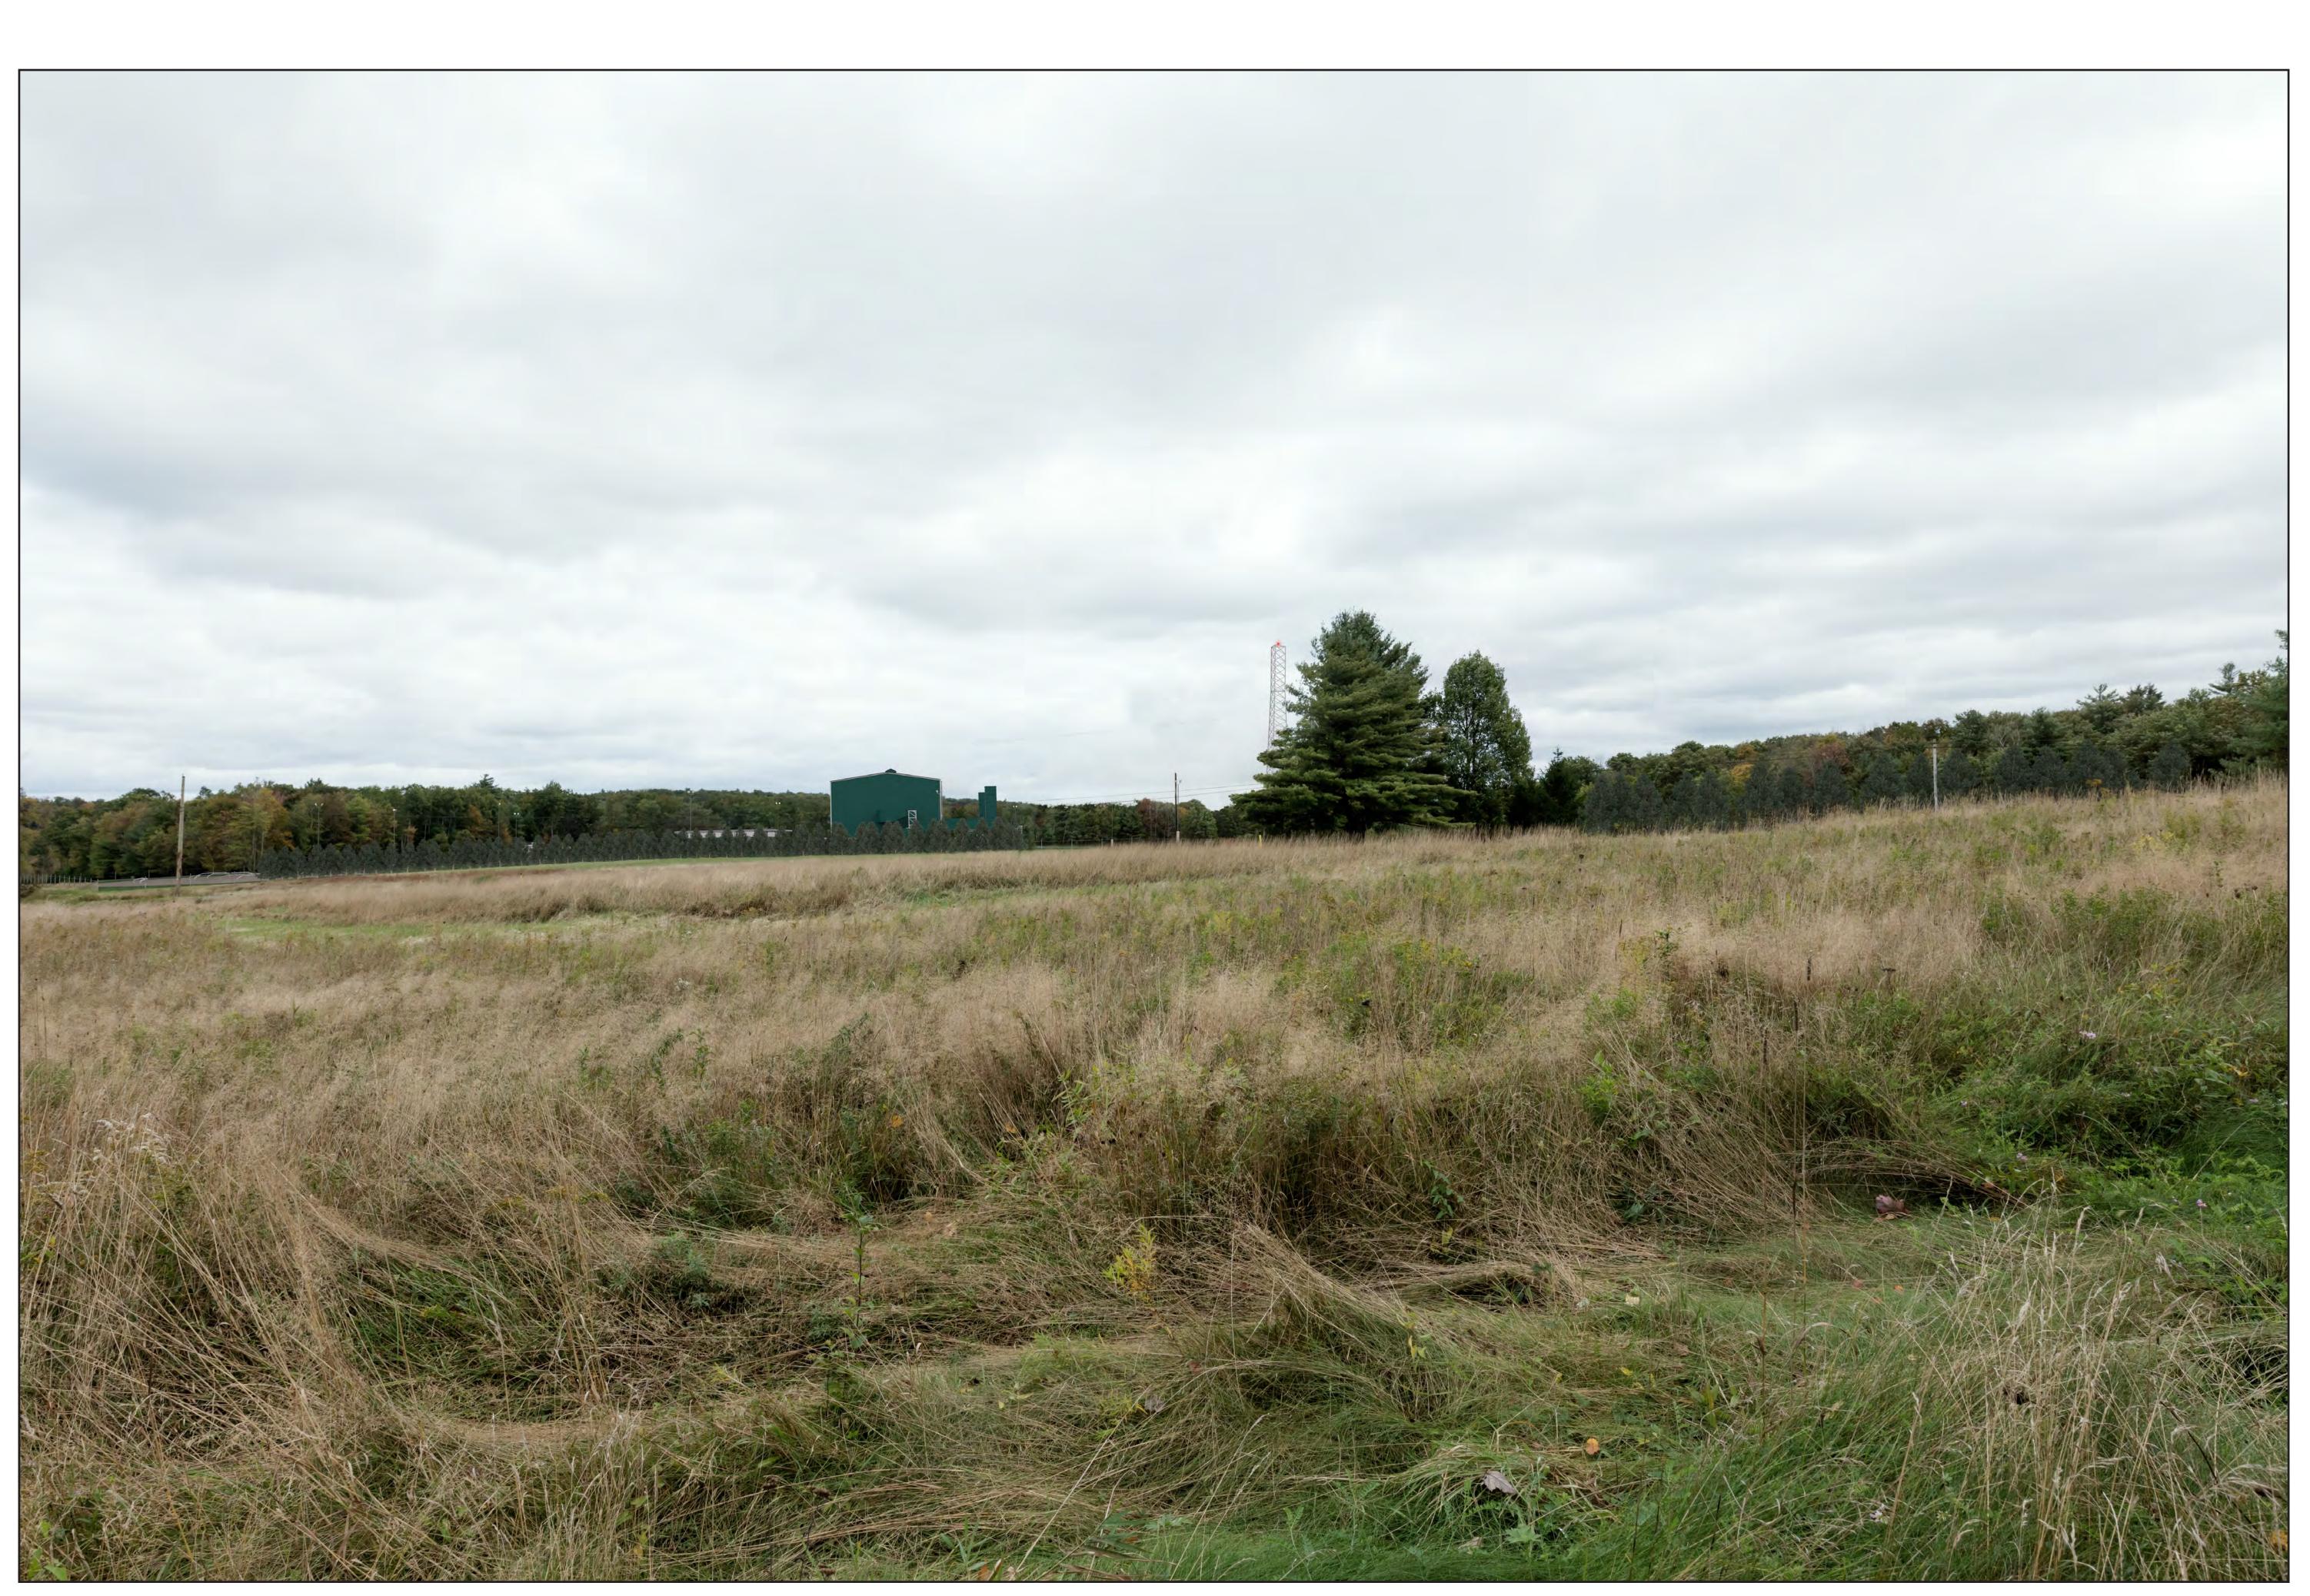

Viewpoint 03 - Bridge Out Road, East - Existing View (Pre-Construction) Artist Impression Subject to Change

Viewpoint 03 Bridge Out Road

Looking East Existing View (Pre-Construction)

Viewpoint Location

NOTES: This image is a representative view only.

Provided by

truescape.com

Easting Position (NZMG): 397297.34 Northing Position (NZMG): 4572622.92 Elevation of Viewpoint Position: 1337.4 Height of Camera Above G round (ft): Date of Photography: 4 October 2019 at 02:56 PM Orientation of View: