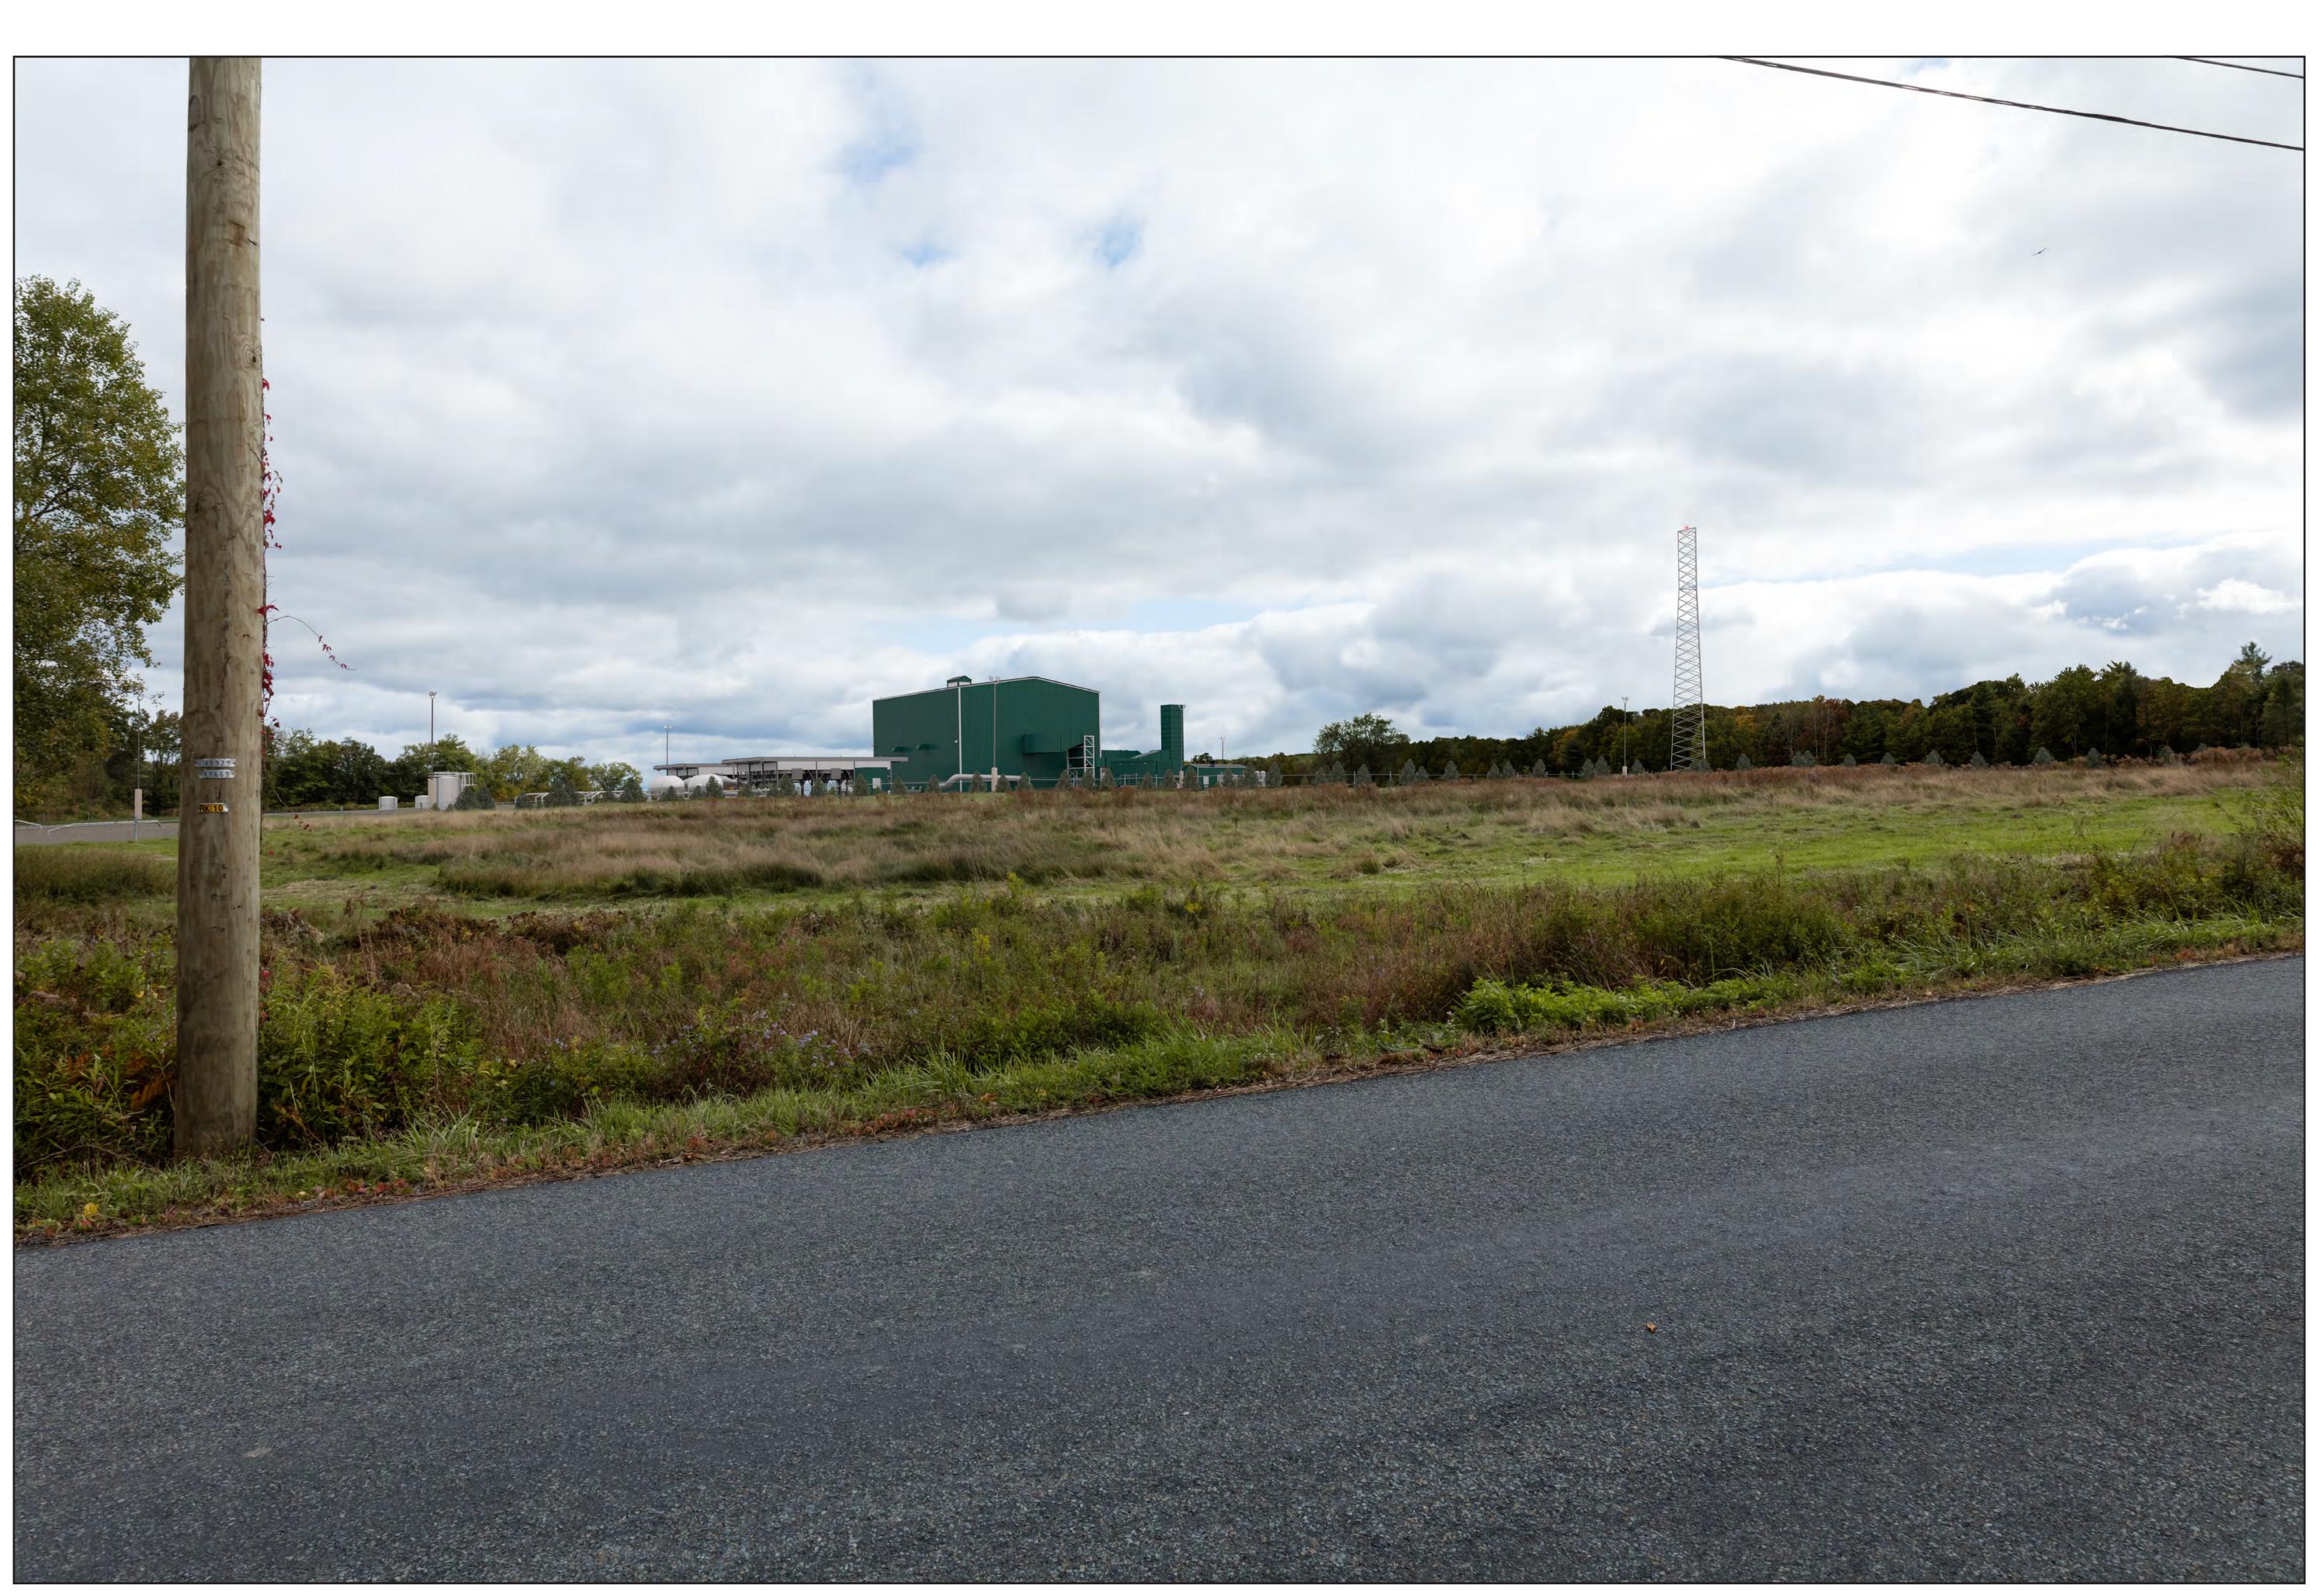

Viewpoint 10 - Bridge Road (Looking East) - Simulated Proposed Post-Construction View Artist Impression Subject to Change

Viewpoint 10 Bridge Road

Looking East Simulated Proposed **Post-Construction View** 

Viewpoint Location

NOTES: This image is a representative view only.

Provided by

truescape.com

40.675567 Latitude: -76.476178 Longitude: 257.8 Elevation of Viewpoint Position: Height of Camera Above Ground (ft): Date of Photography: 19 November 2019 at 11:34 AM Orientation of View: