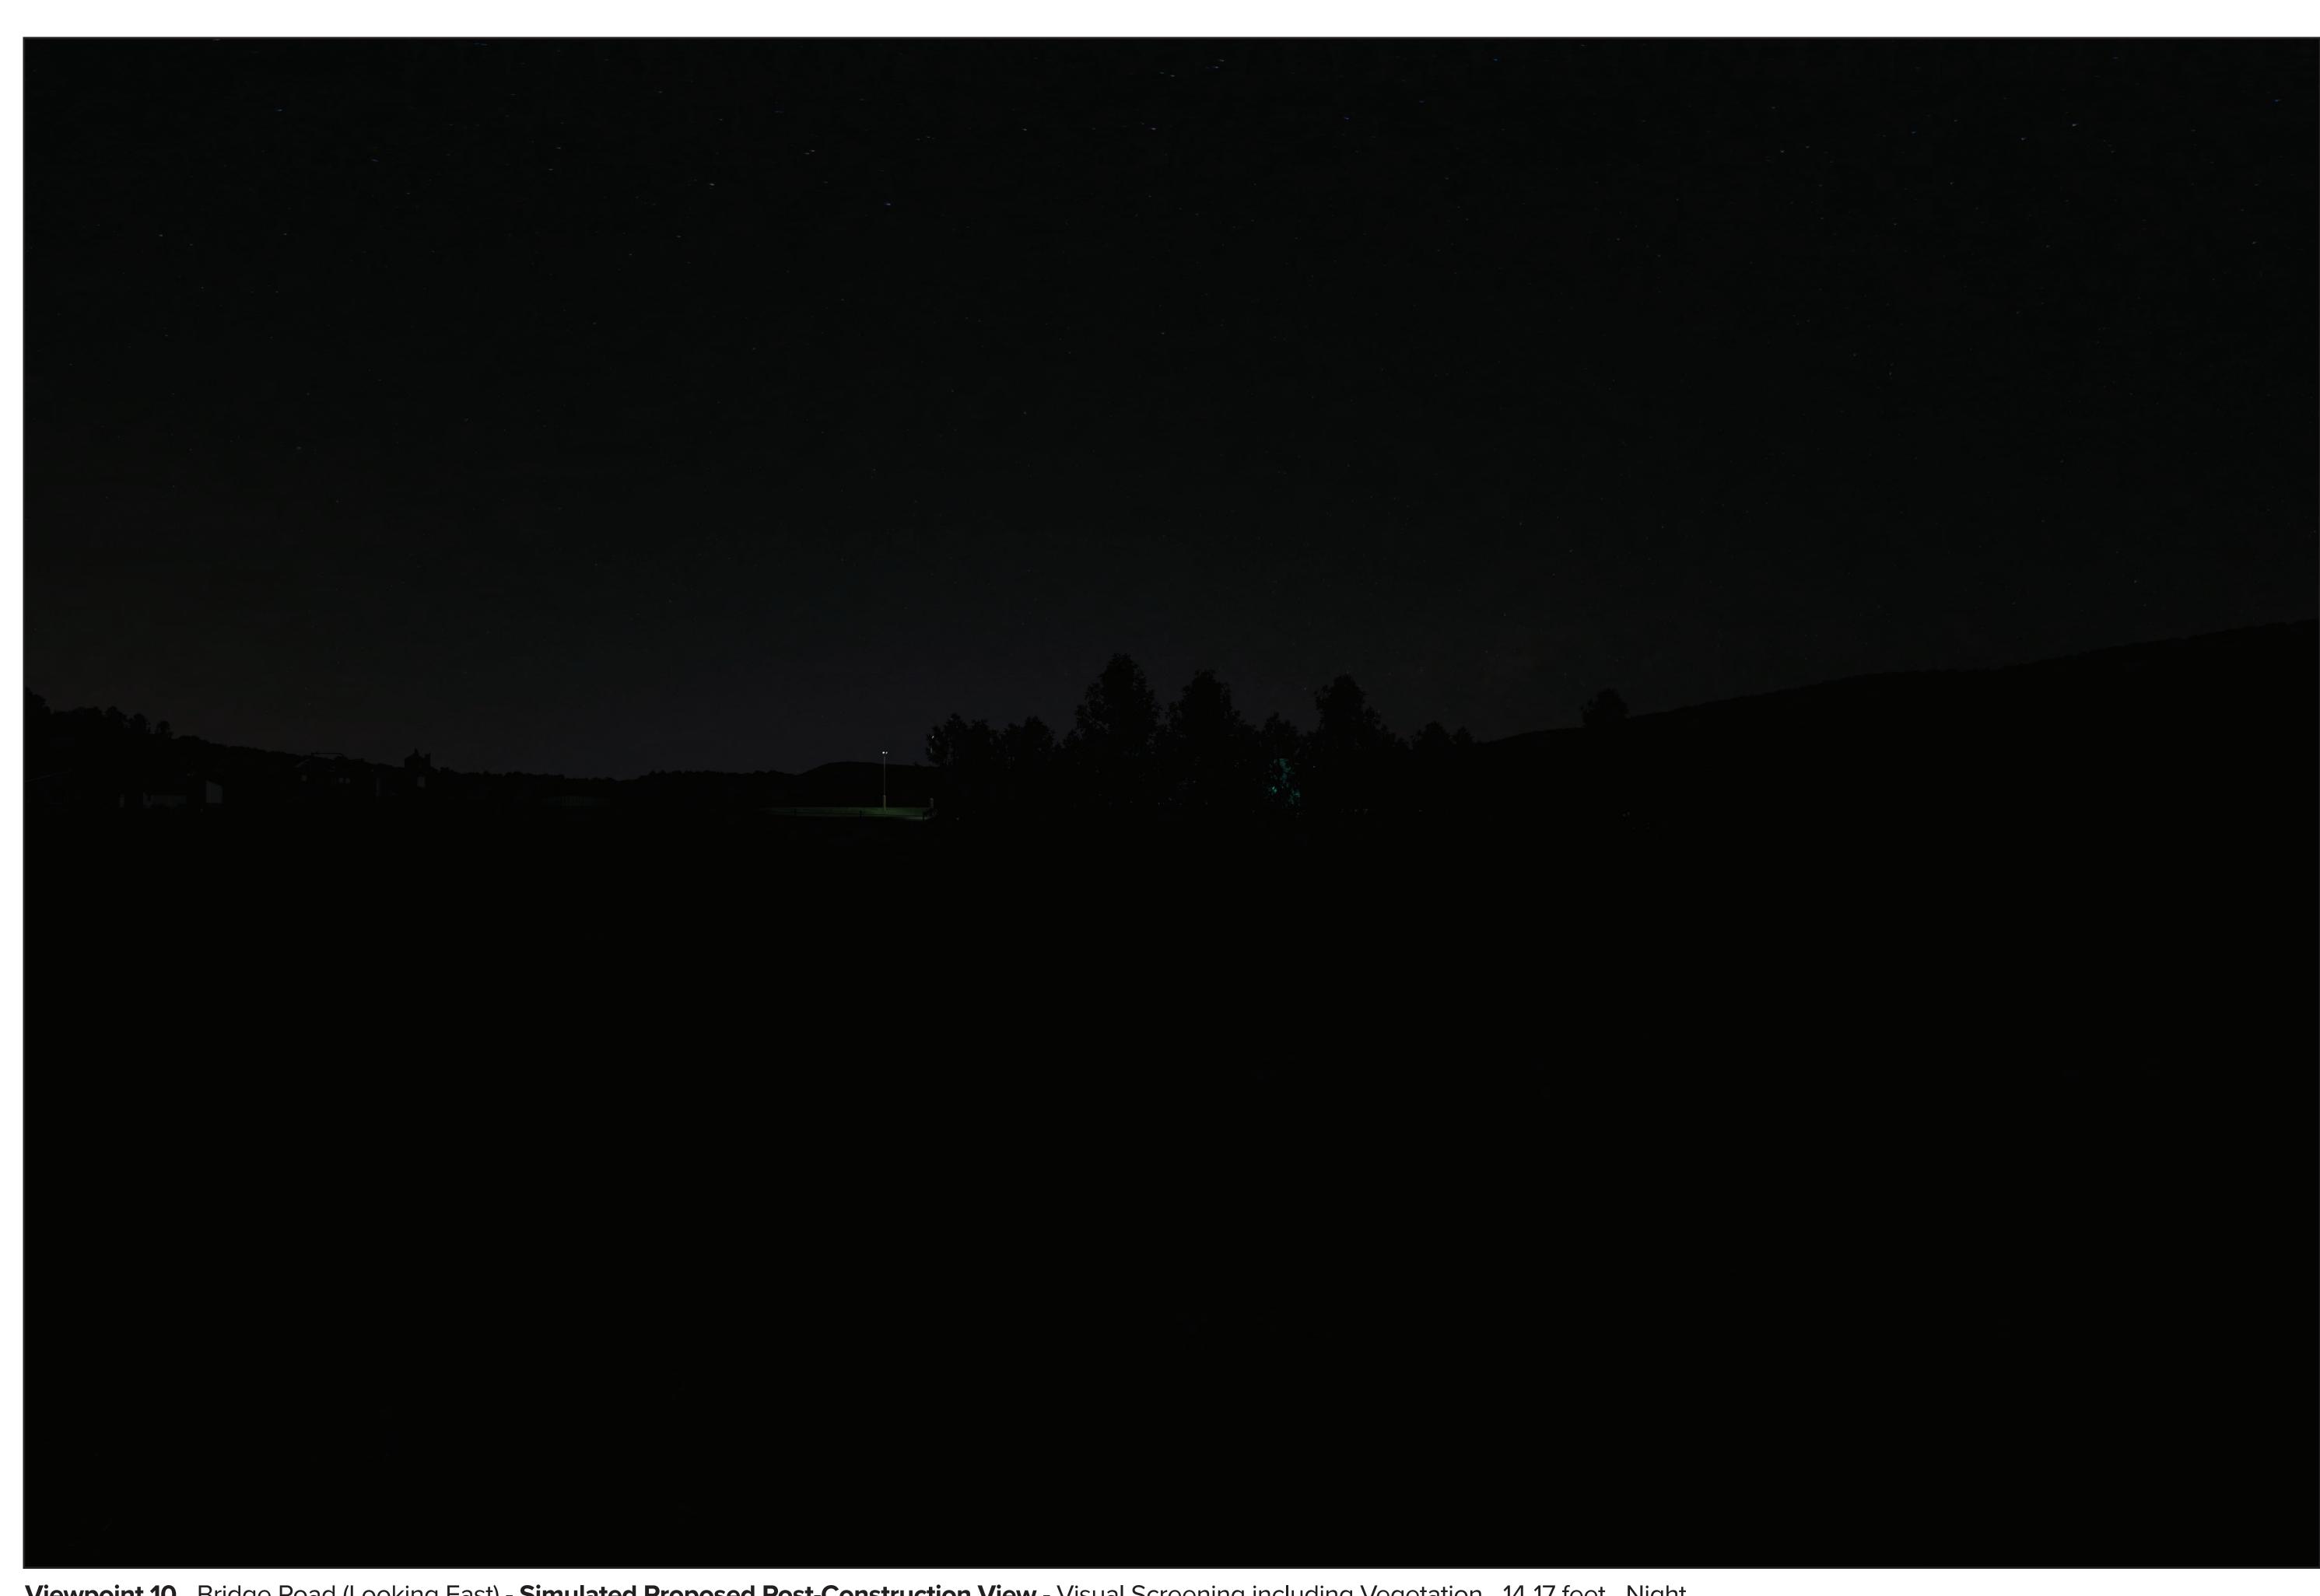

# **ARTISTIC IMPRESSION SUBJECT** TO CHANGE:

Viewpoint 10 - Bridge Road (Looking East) - Simulated Proposed Post-Construction View - Visual Screening including Vegetation - 14-17 feet - Night Artist Impression Subject to Change

Station 620 Photo Simulations

Viewpoint 10 Bridge Road

Looking East Simulated Proposed Post-Construction View - Visual Screening including Vegetation - 14-17 feet - Night

Viewpoint Location

NOTES: This image is a representative view only.

Provided by

truescape.com

Latitude:40.675567Longitude:-76.476178Elevation of Viewpoint Position:257.8Height of Camera Above Ground (ft):5.4Date of Photography:19 November 2019 at 11:34 AMOrientation of View:E