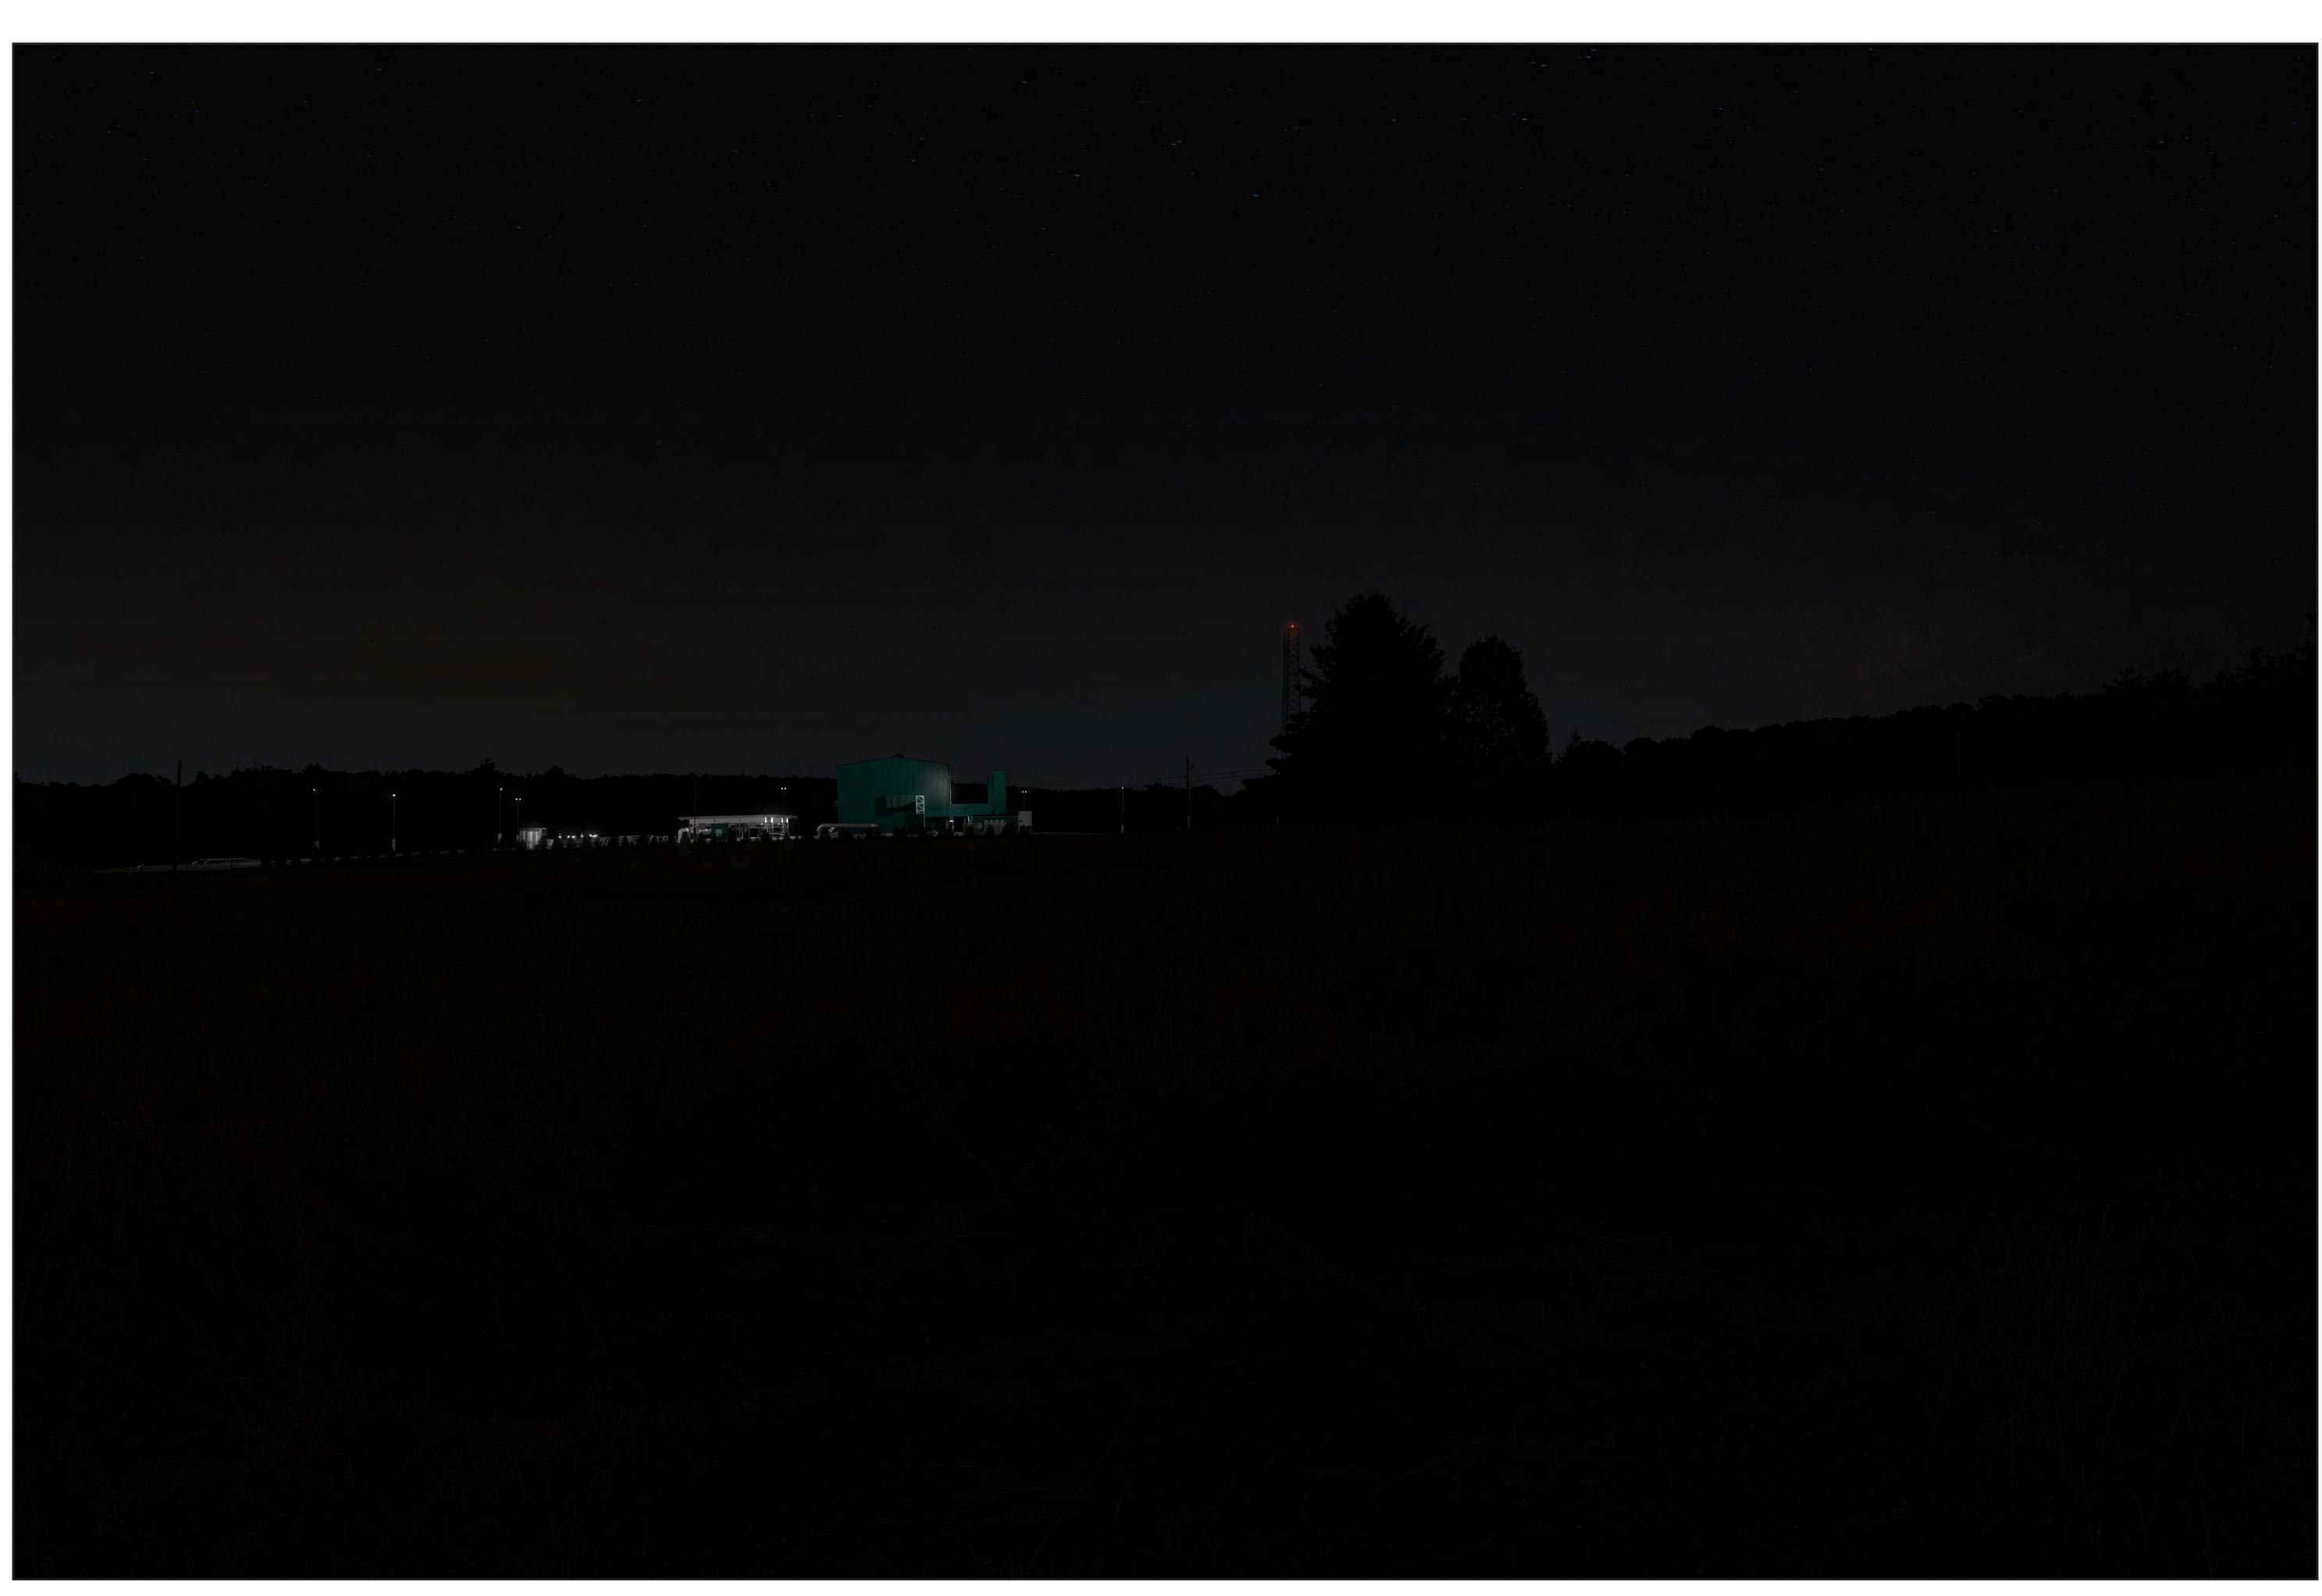

Viewpoint 03 - Bridge Out Road, East - Simulated Post-Construction View - Visual Screening - 4-9 feet - Night Artist Impression Subject to Change

Viewpoint 03 Bridge Out Road

Looking East Simulated Post-Construction View - Visual Screening - 4-9 feet - Night

Viewpoint Location

NOTES: This image is a representative view only.

Provided by

truescape.com

Easting Position (NZMG): 397297.34 Northing Position (NZMG): 4572622.92 Elevation of Viewpoint Position: 1337.4 Height of Camera Above G round (ft): Date of Photography: **4 October 2019 at 02:56 PM** Orientation of View: