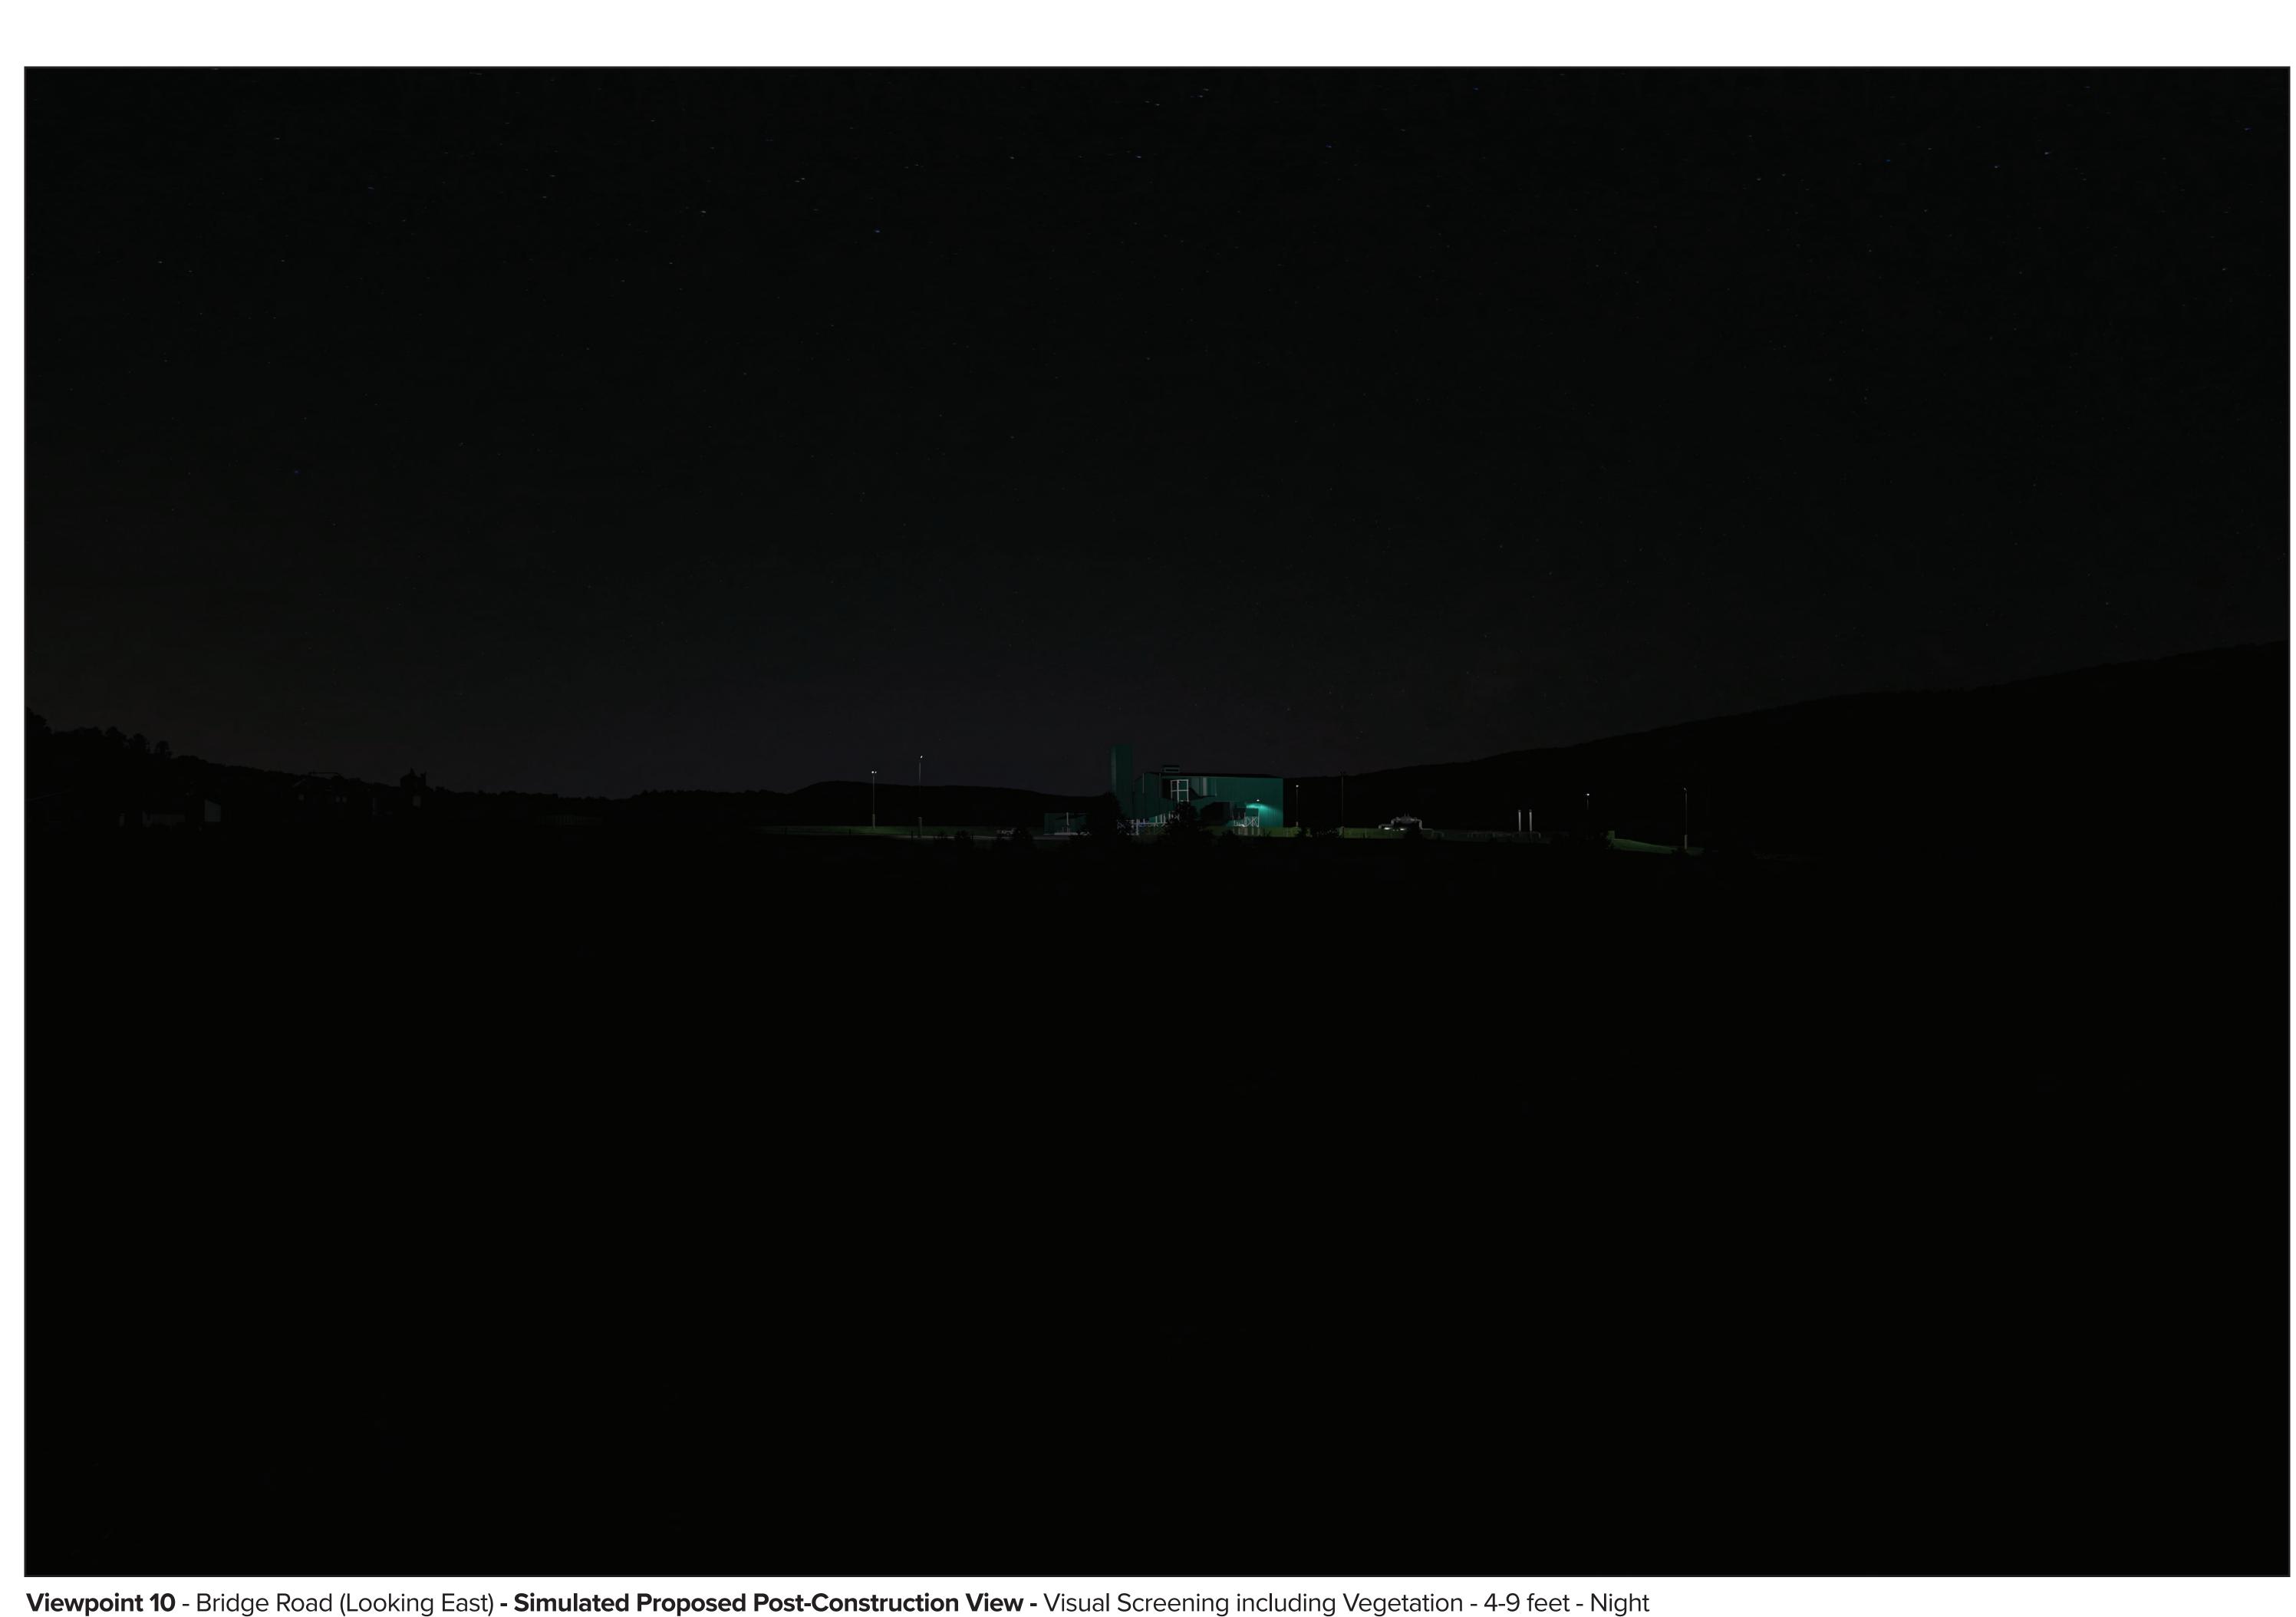

Artist Impression Subject to Change

Viewpoint 10 Bridge Road

Looking East Simulated Proposed Post-Construction View - Visual Screening including Vegetation - 4-9 feet - Night

Viewpoint Location

NOTES: This image is a representative view only.

Provided by

truescape.com

40.675567 Latitude: -76.476178 Longitude: 257.8 Elevation of Viewpoint Position: Height of Camera Above Ground (ft): Date of Photography: **19 November 2019 at 11:34 AM** Orientation of View: