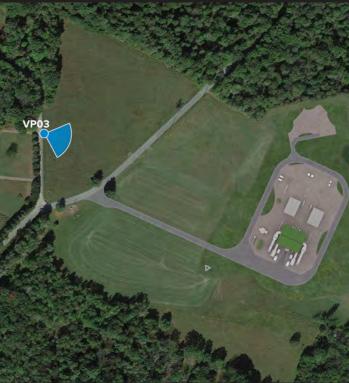

Viewpoint 03 - Bridge Out Road, East - Existing View (Pre-Construction) Artist Impression Subject to Change

Viewpoint 03 Bridge Out Road

Looking East Existing View (Pre-Construction)

Viewpoint Location

NOTES: This image is a representative view only.

Provided by

truescape.com

Easting Position (NZMG): 397297.34 Northing Position (NZMG): 4572622.92 Elevation of Viewpoint Position: 1337.4 Height of Camera Above G round (ft): Date of Photography: 4 October 2019 at 02:56 PM Orientation of View: