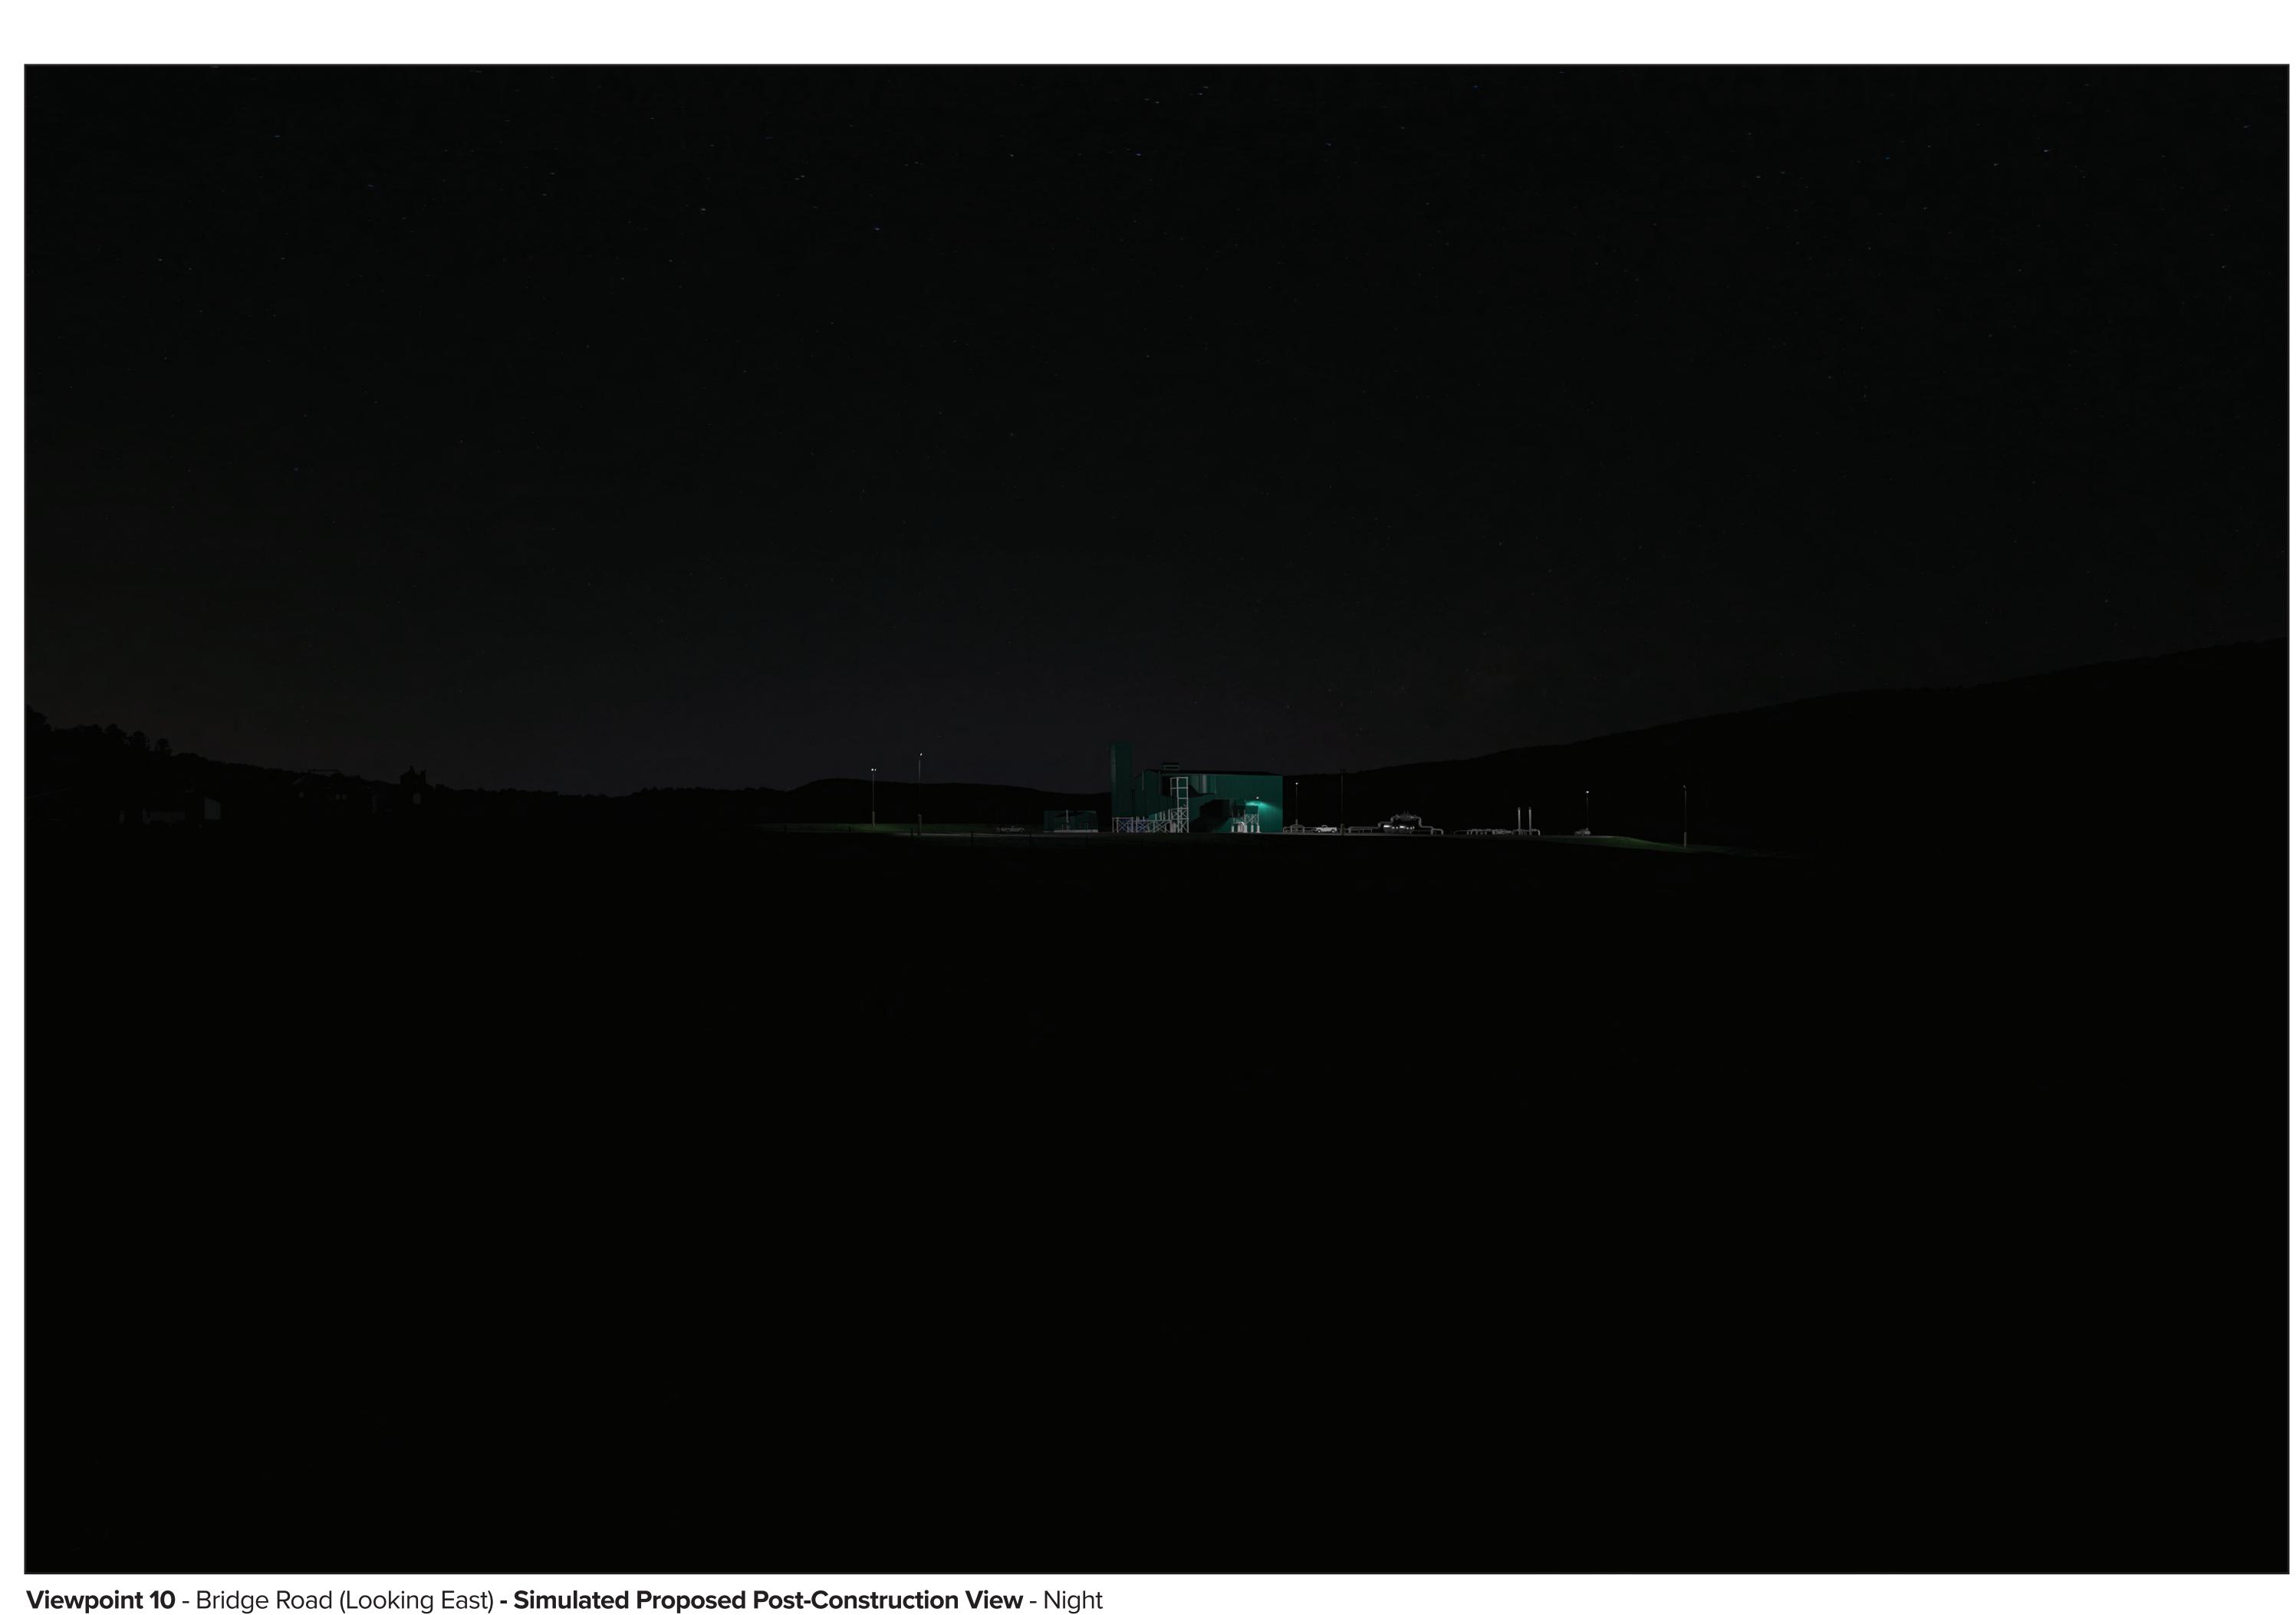

Artist Impression Subject to Change

Station 620 Photo Simulations

Viewpoint 10 Bridge Road

Looking East Simulated Proposed Post-Construction View - Night

Viewpoint Location

NOTES: This image is a representative view only.

Provided by

truescape.com

40.675567 Latitude: -76.476178 Longitude: Elevation of Viewpoint Position: 257.8 Height of Camera Above Ground (ft): Date of Photography: **19 November 2019 at 11:34 AM** Orientation of View: