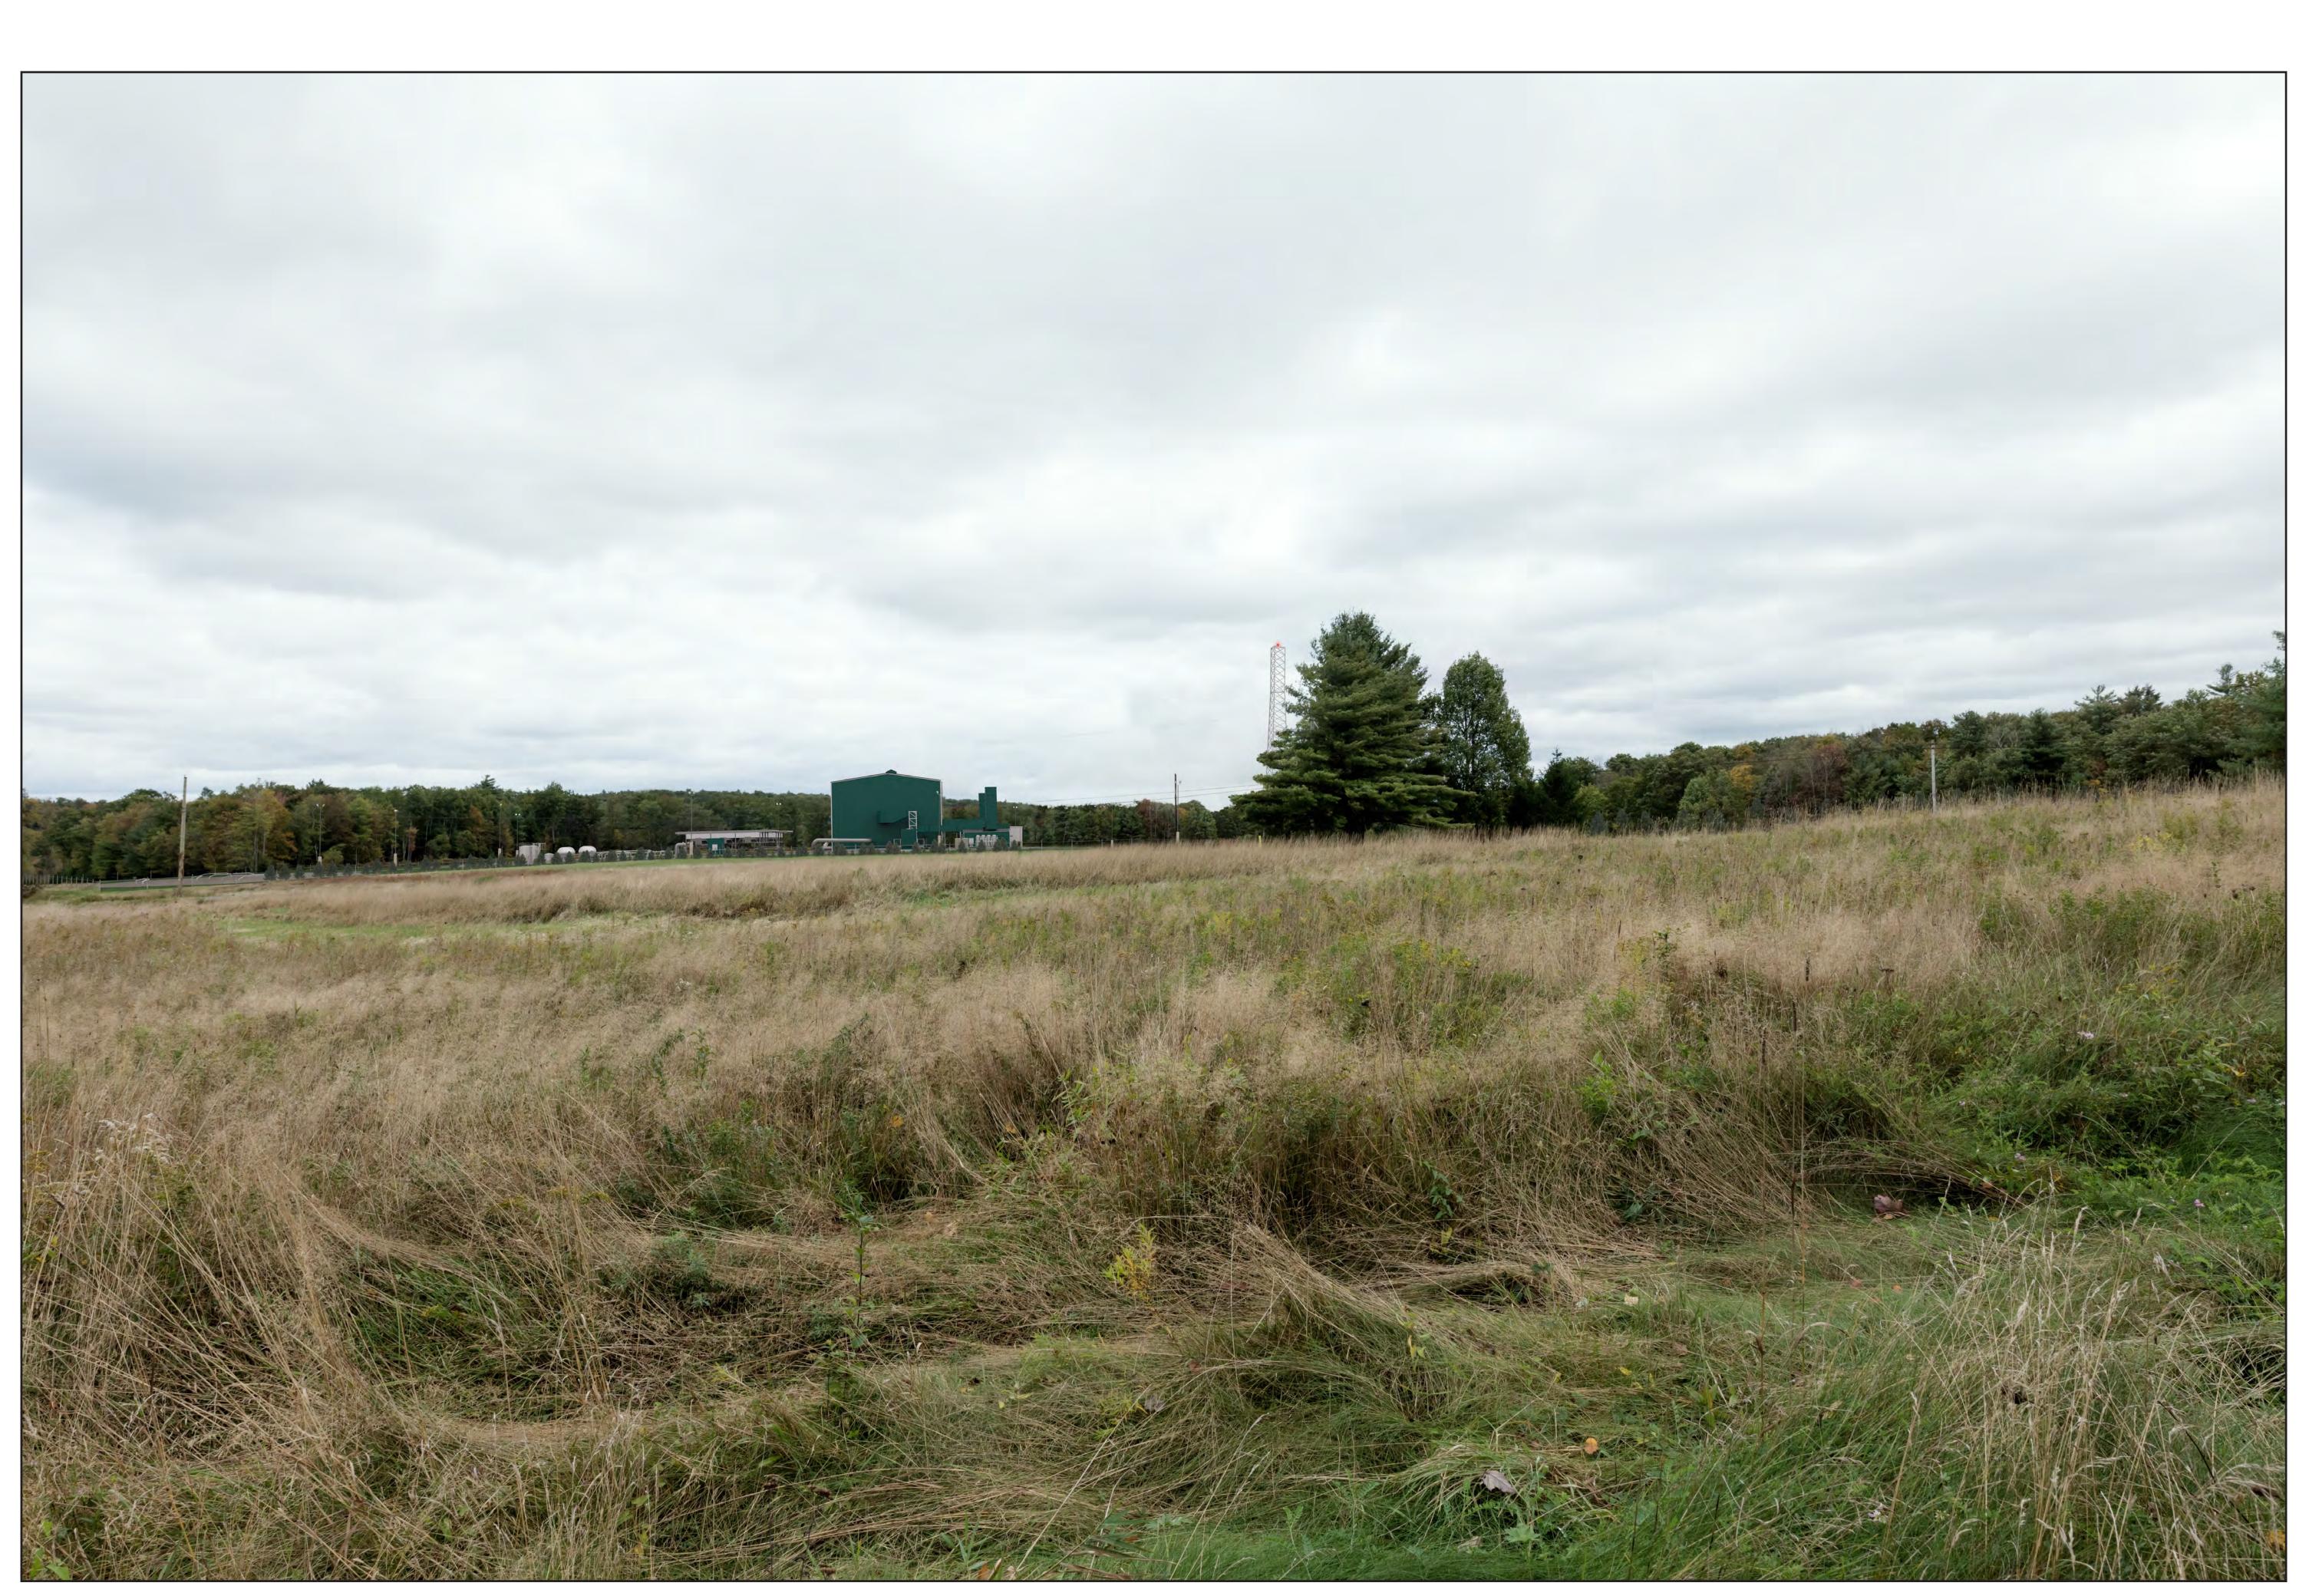

Viewpoint 03 - Bridge Out Road, East - Existing View (Pre-Construction) Artist Impression Subject to Change

Viewpoint 03 Bridge Out Road

Looking East Existing View (Pre-Construction)

Viewpoint Location

NOTES: This image is a representative view only.

Provided by

truescape.com

Easting Position (NZMG): 397297.34 Northing Position (NZMG): 4572622.92 Elevation of Viewpoint Position: 1337.4 Height of Camera Above G round (ft): Date of Photography: 4 October 2019 at 02:56 PM Orientation of View: