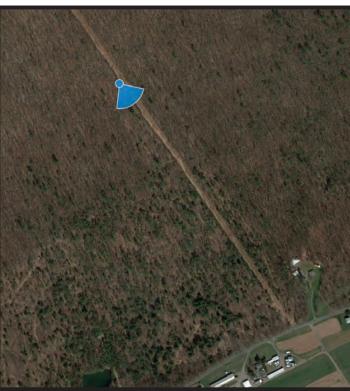

The visual simulation depicts trees ranging in height from 14 to 17 feet. Based on the anticipated growth rates, this tree height would be achieved in approximately 10 years.

Viewpoint 08 - (Looking South) - Existing View (Pre-Construction) Artist Impression Subject to Change

Viewpoint 08

Looking South Existing View (Pre-Construction)

Viewpoint Location

NOTES: This image is a representative view only.

Provided by

truescape.com

Viewpoint 08 - (Looking South) - Simulated Proposed Post-Construction View Artist Impression Subject to Change