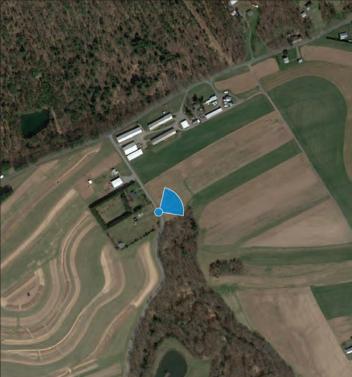

Viewpoint 07 - Bridge Road (Looking East) - Simulated Proposed Post-Construction View Artist Impression Subject to Change

Viewpoint 07 Bridge Road

Looking East Simulated Proposed **Post-Construction View** 

Viewpoint Location

NOTES: This image is a representative view only.

Provided by

truescape.com

40.675115 Latitude: -76.475685 Longitude: 248.7 Elevation of Viewpoint Position: Height of Camera Above Ground (ft): Date of Photography: 19 November 2019 at 11:34 AM Orientation of View: