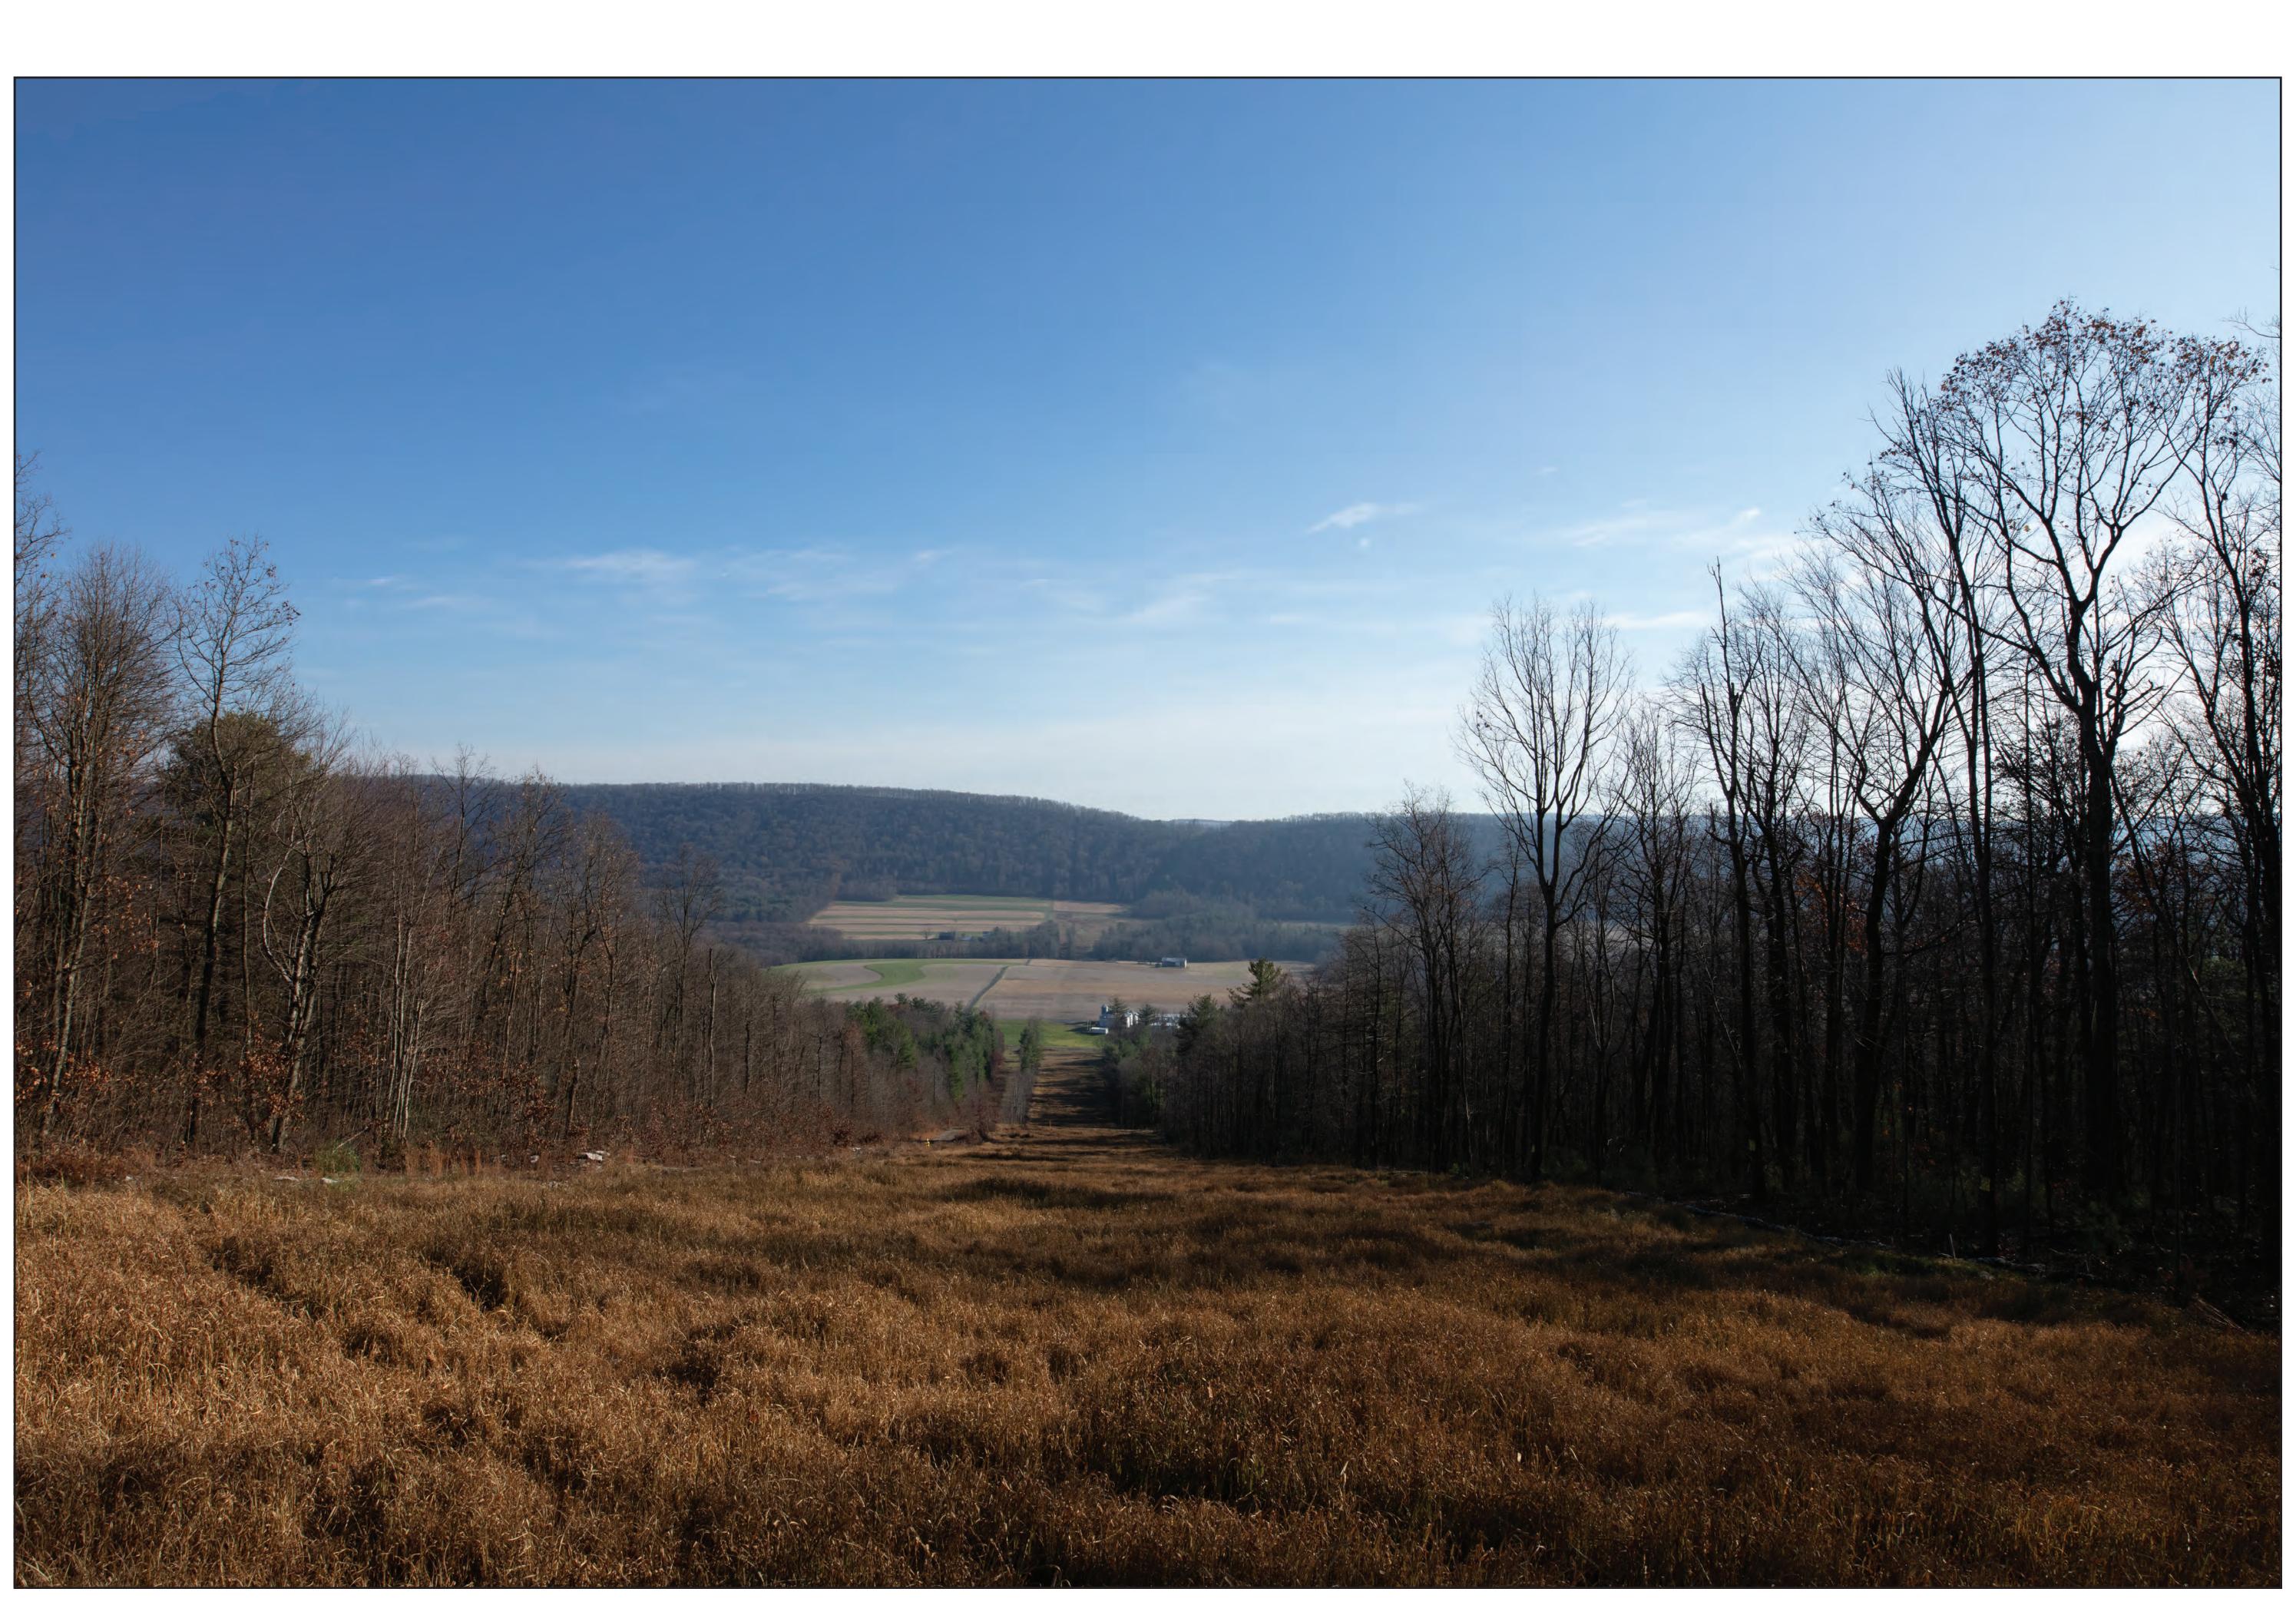

Viewpoint 07 - Bridge Road (Looking East) - Existing View (Pre-Construction) Artist Impression Subject to Change

Viewpoint 07 Bridge Road

Looking East Existing View (Pre-Construction)

Viewpoint Location

NOTES: This image is a representative view only.

Provided by

truescape.com

40.675115 Latitude: -76.475685 Longitude: 248.7 Elevation of Viewpoint Position: Height of Camera Above Ground (ft): 5.4 Date of Photography: 19 November 2019 at 11:34 AM Orientation of View: