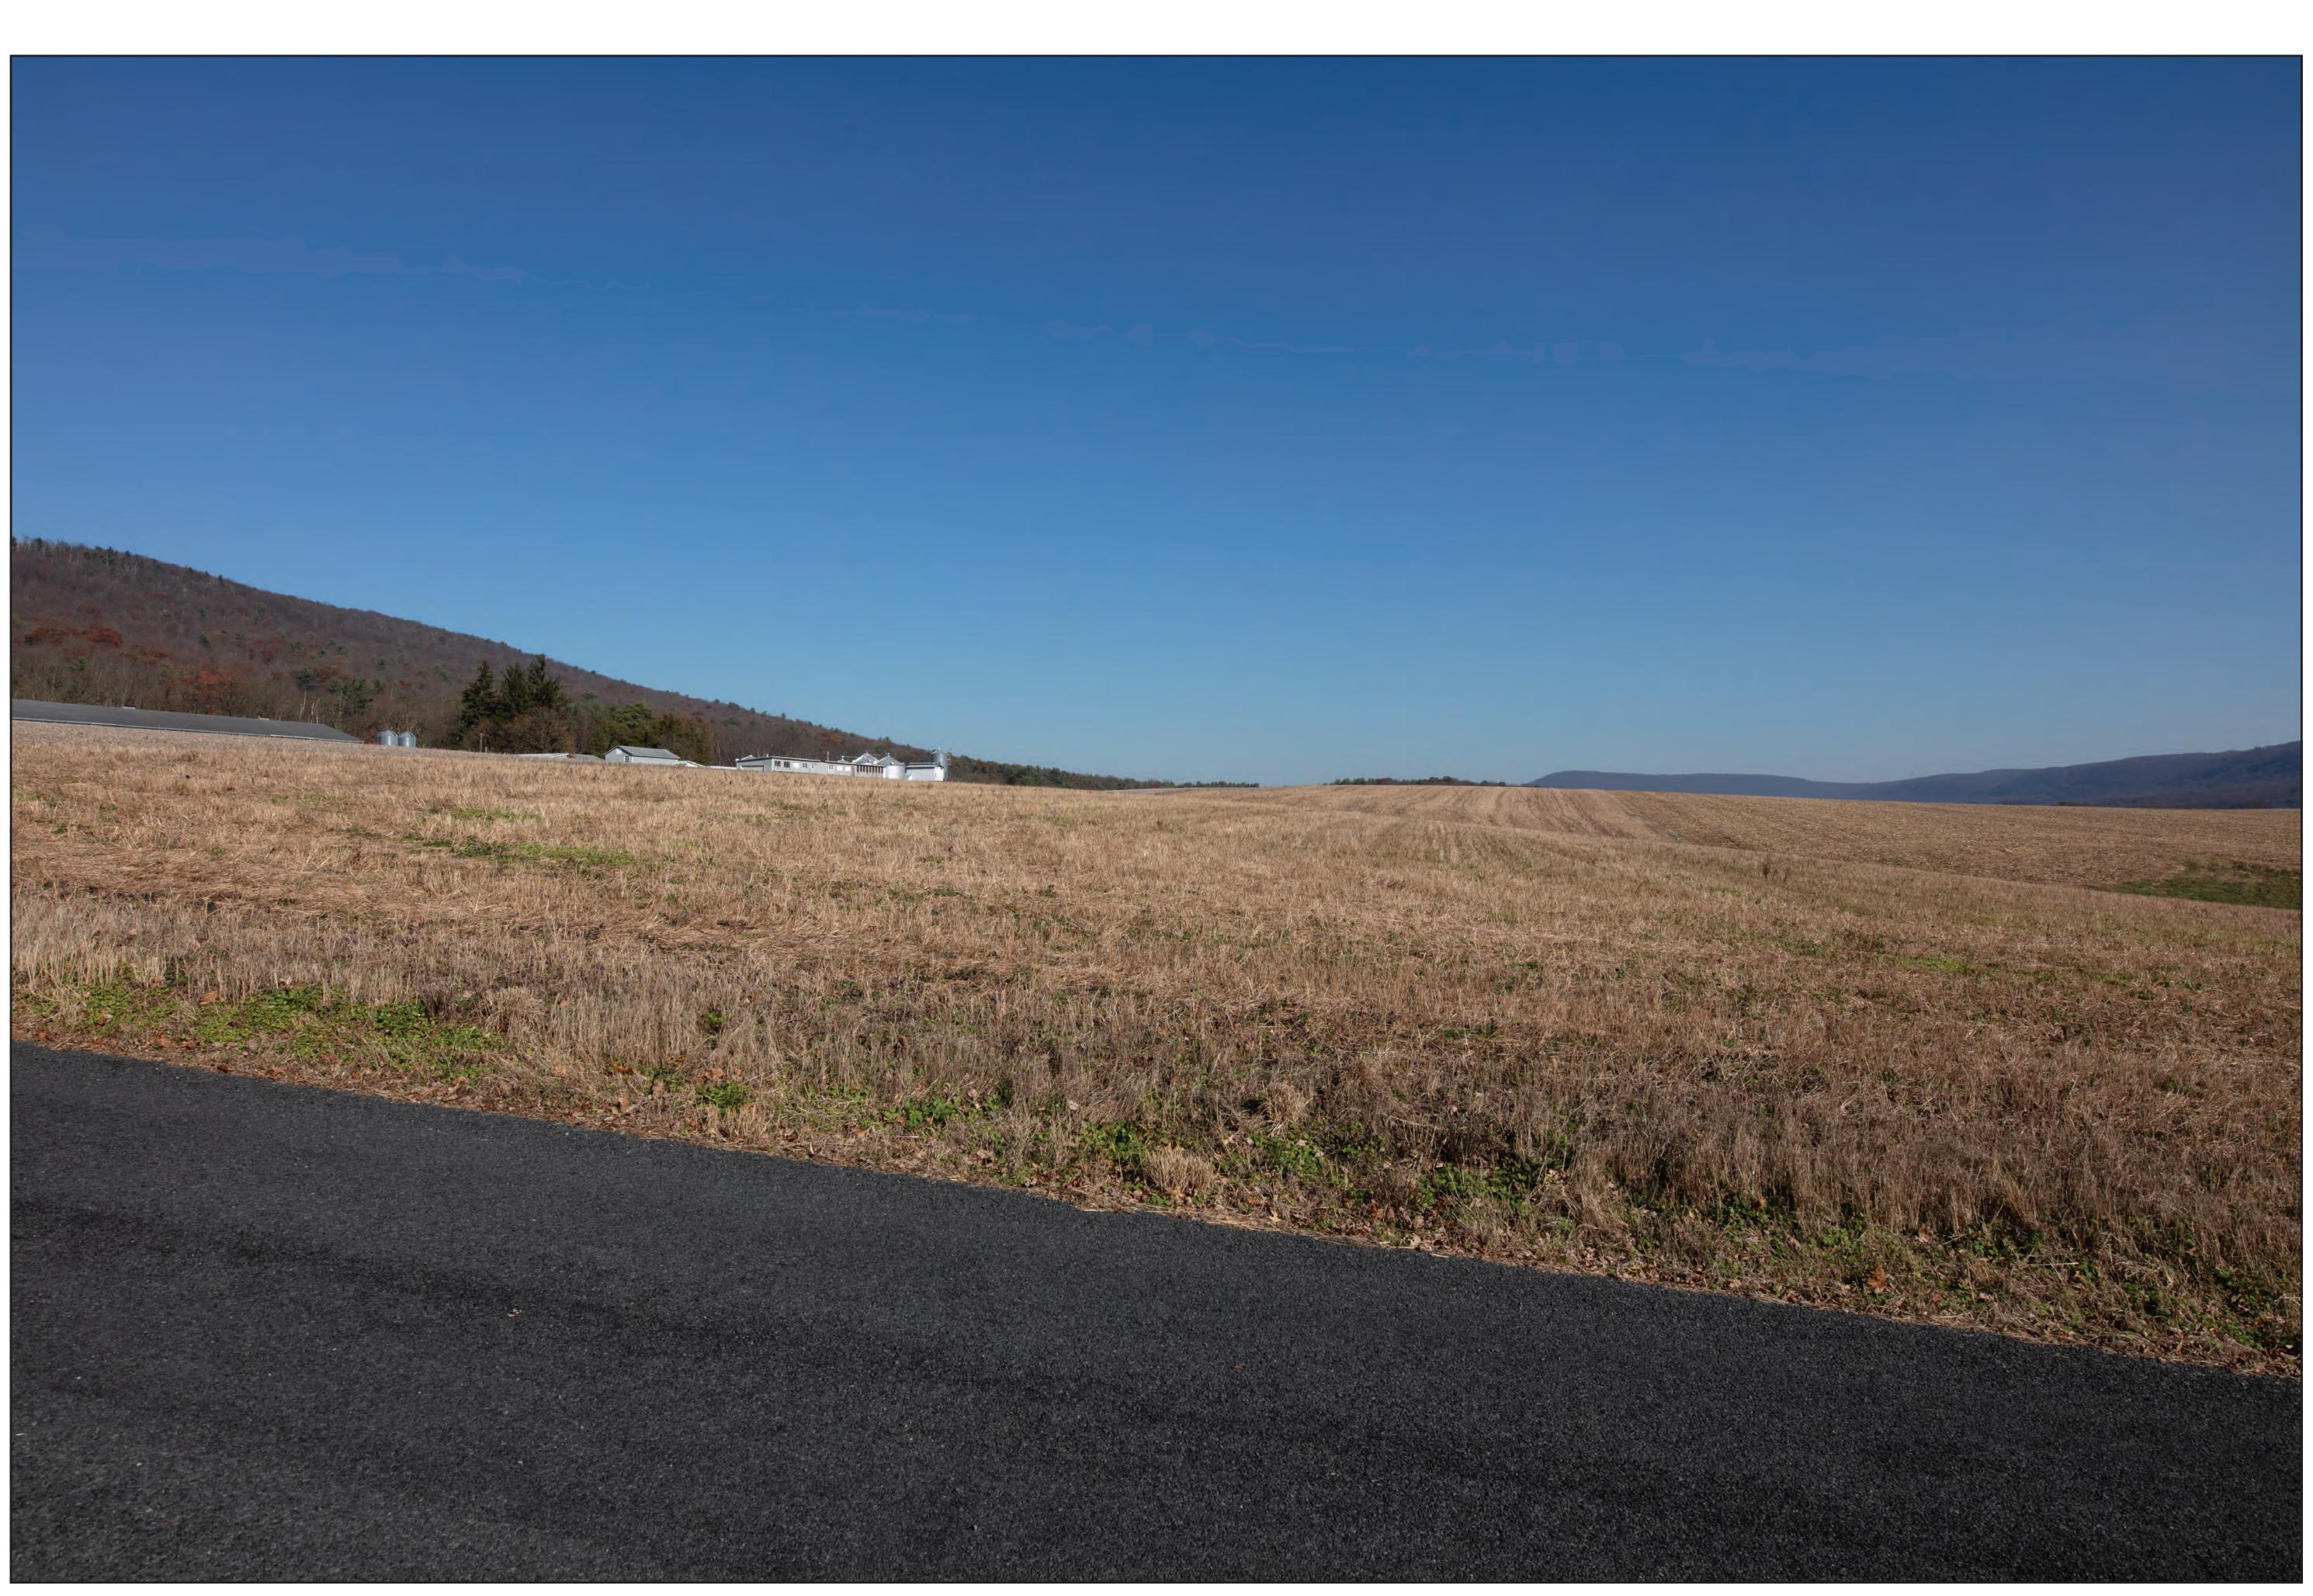

Appendix K - Part 2

Leidy South Project Compressor Station 607 and 620 Visual Simulations

Viewpoint 06 - Valley Road (Looking North West) - Existing View (Pre-Construction) Artist Impression Subject to Change

Viewpoint 06 Valley Road

Looking North West Existing View (Pre-Construction)

Viewpoint Location

NOTES: This image is a representative view only.

Provided by

truescape.com

| 40.67017                     | Latitude:              |
|------------------------------|------------------------|
| -76.46244                    | Longitude:             |
| t Position: 287.             | Elevation of Viewpoint |
| ove Ground (ft): 5.          | Height of Camera Abov  |
| 19 November 2019 at 11:34 AI | Date of Photography:   |
| N                            | Orientation of View:   |
|                              |                        |