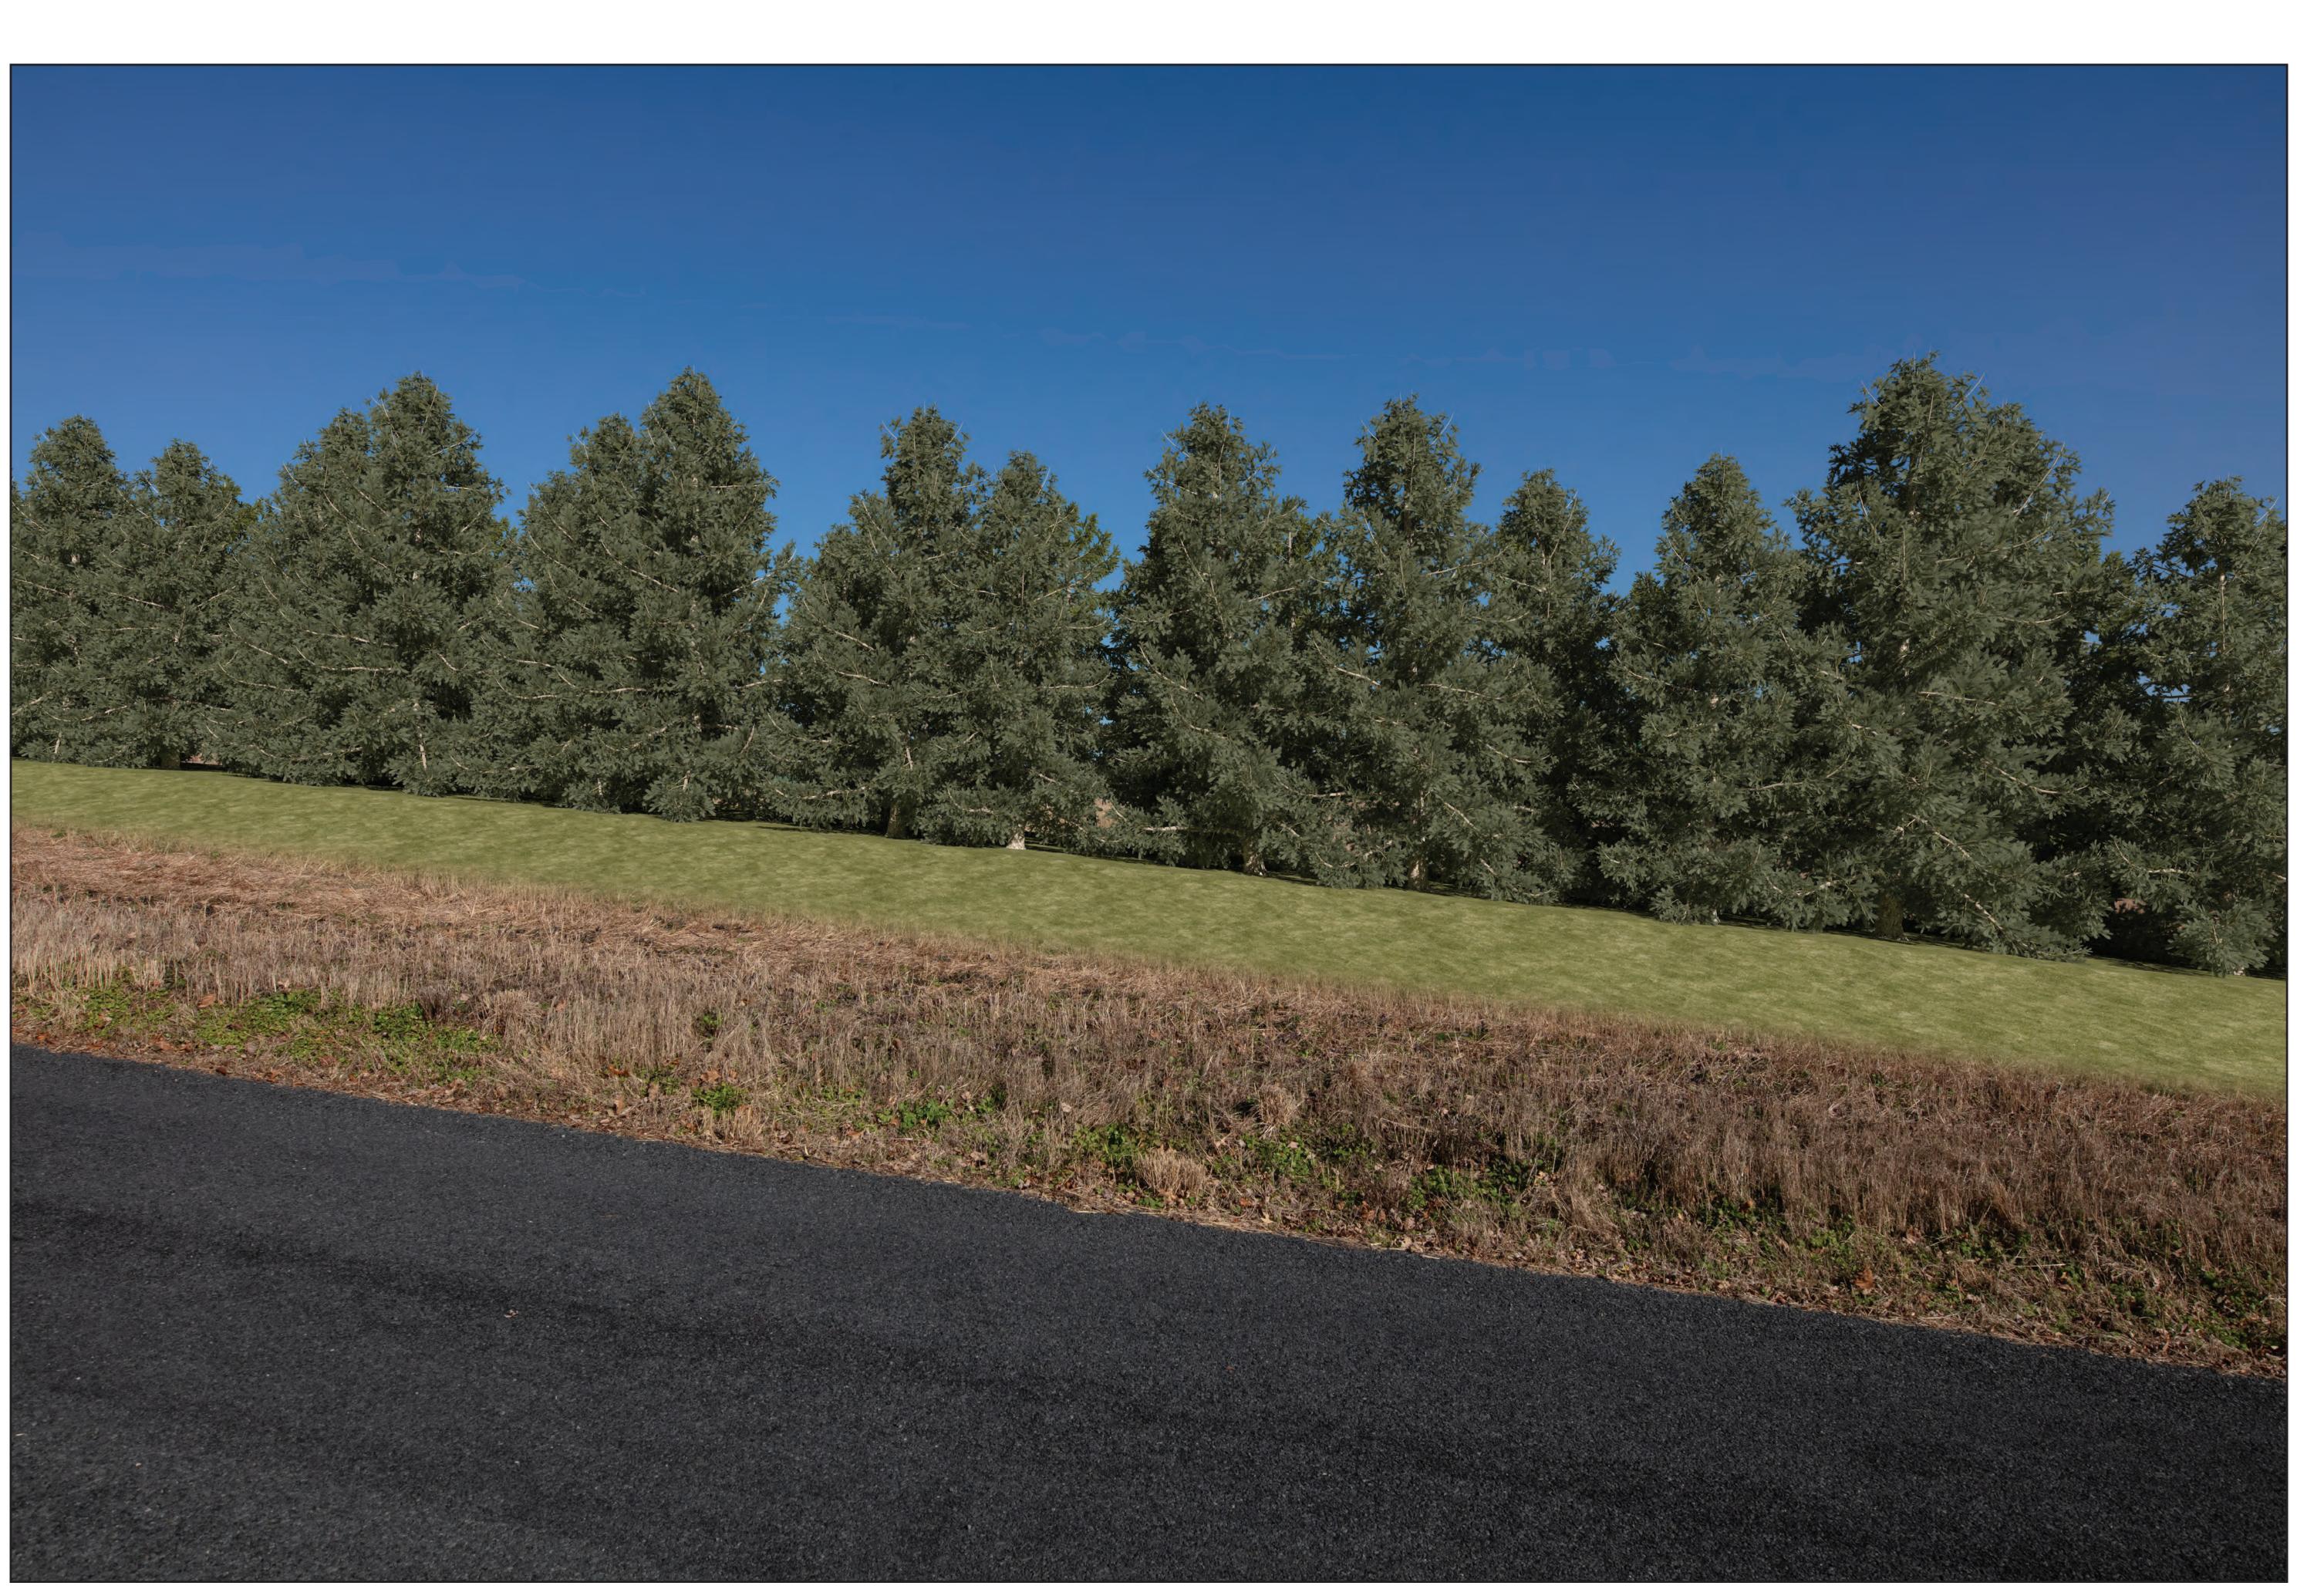

Viewpoint 07 - Bridge Road (Looking East) - Simulated Proposed Post-Construction View - Visual Screening including Vegetation - 4-9 feet Artist Impression Subject to Change

Viewpoint 07 Bridge Road

Looking East Simulated Proposed Post-Construction View - Visual Screening including Vegetation - 4-9 feet

Viewpoint Location

NOTES: This image is a representative view only.

Provided by

truescape.com

Latitude:40.675115Longitude:-76.475685Elevation of Viewpoint Position:248.7Height of Camera Above Ground (ft):5.4Date of Photography:19 November 2019 at 11:34 AMOrientation of View:E

# ARTISTIC IMPRESSION SUBJECT TO CHANGE:

The visual simulation depicts approximate location of proposed vegetative screening. During construction, Transco will consider local availability and transplant success rates when selecting the evergreen tree species for visual screening.