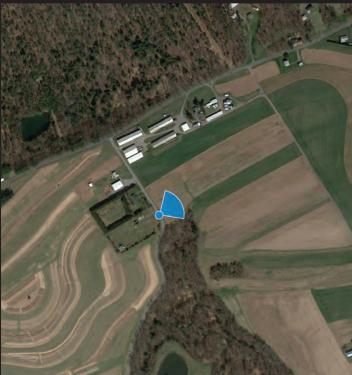

Viewpoint 07 - Bridge Road (Looking East) - Existing View (Pre-Construction) Artist Impression Subject to Change

Viewpoint 07 Bridge Road

Looking East Existing View (Pre-Construction)

Viewpoint Location

NOTES: This image is a representative view only.

Provided by

truescape.com

40.675115 Latitude: -76.475685 Longitude: 248.7 Elevation of Viewpoint Position: Height of Camera Above Ground (ft): 5.4 Date of Photography: 19 November 2019 at 11:34 AM Orientation of View: