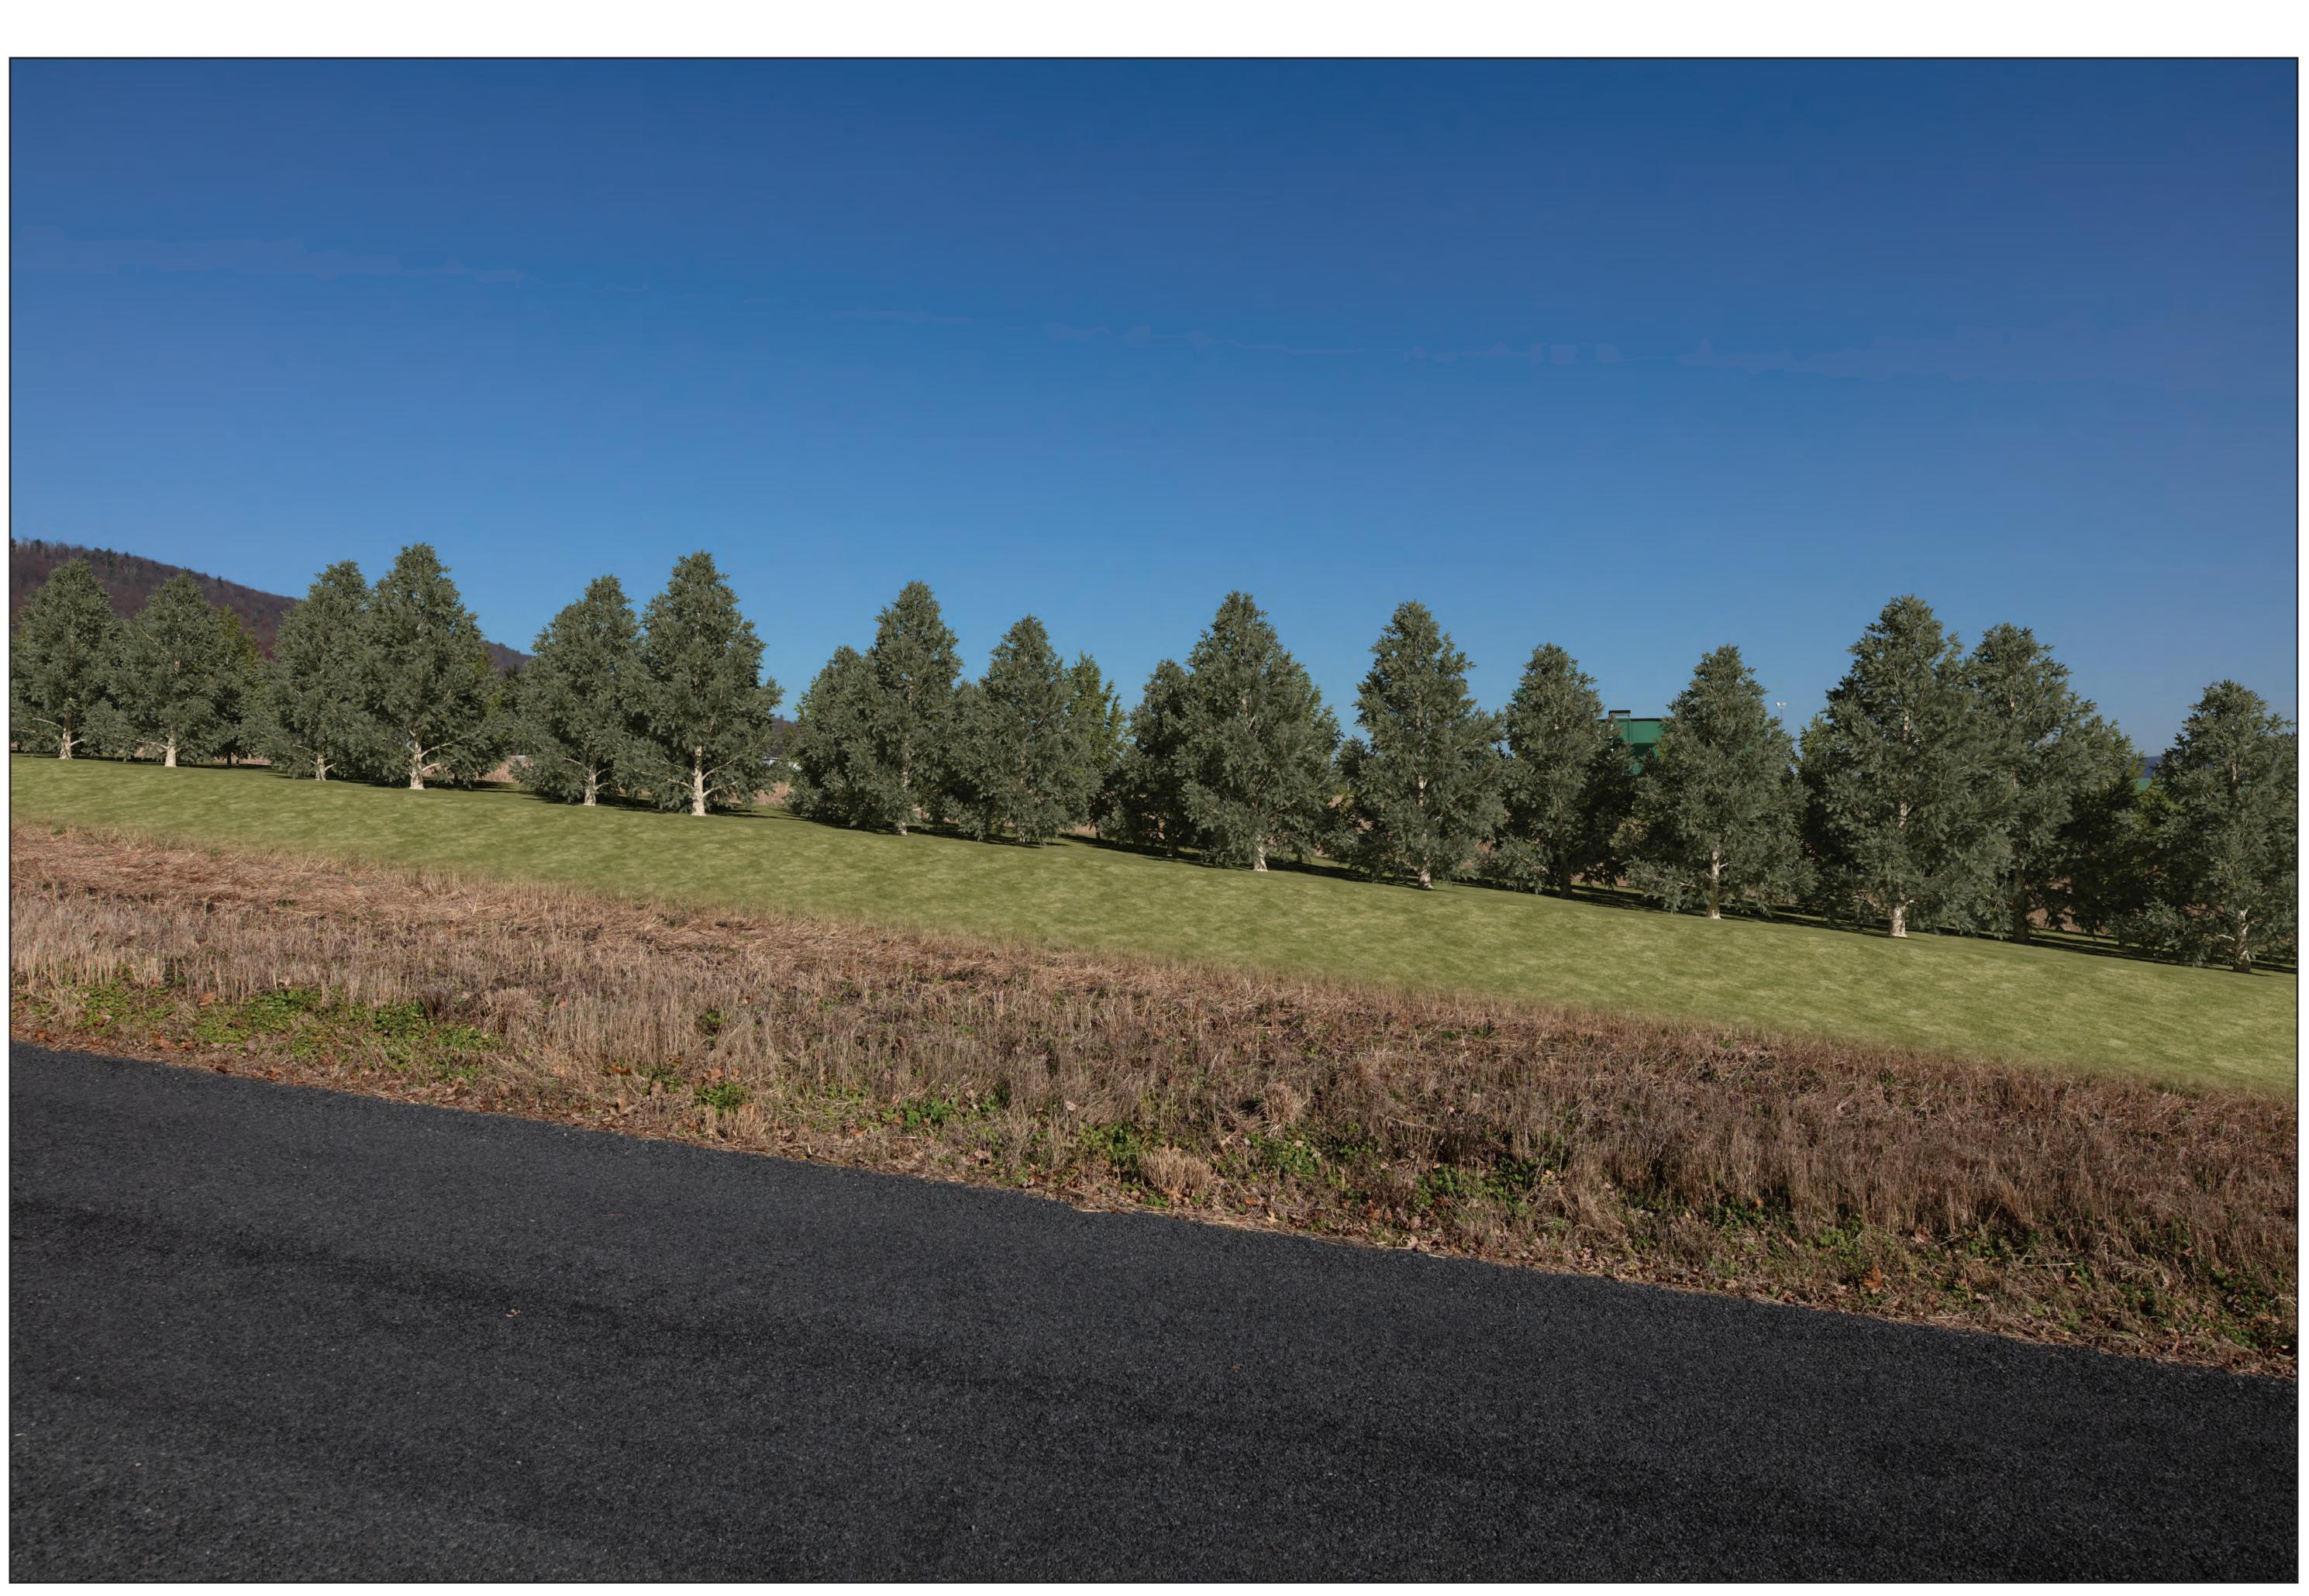

Viewpoint 07 - Bridge Road (Looking East) - Existing View (Pre-Construction) Artist Impression Subject to Change

Viewpoint 07 Bridge Road

Looking East Existing View (Pre-Construction)

Viewpoint Location

NOTES: This image is a representative view only.

Provided by

truescape.com

40.675115 Latitude: -76.475685 Longitude: 248.7 Elevation of Viewpoint Position: Height of Camera Above Ground (ft): 5.4 Date of Photography: 19 November 2019 at 11:34 AM Orientation of View: