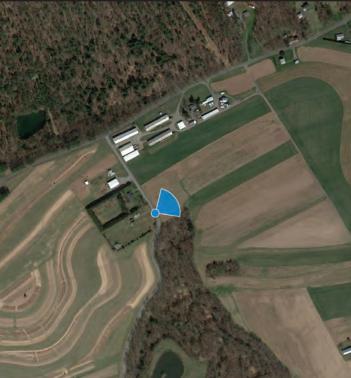

Viewpoint 07 - Bridge Road (Looking East) - Simulated Proposed Post-Construction View - Visual Screening including Vegetation - 14-17 feet Artist Impression Subject to Change

Viewpoint 07 Bridge Road

Looking East Simulated Proposed Post-Construction View - Visual Screening including Vegetation - 14-17 feet

Viewpoint Location

NOTES: This image is a representative view only.

Provided by

truescape.com

Latitude:40.675115Longitude:-76.475685Elevation of Viewpoint Position:248.7Height of Camera Above Ground (ft):5.4Date of Photography:19 November 2019 at 11:34 AMOrientation of View:E

### ARTISTIC IMPRESSION SUBJECT TO CHANGE:

The visual simulation depicts approximate location of proposed vegetative screening. During construction, Transco will consider local availability and transplant success rates when selecting the evergreen tree species for visual screening.

The visual simulation depicts trees ranging in height from 14 to 17 feet. Based on the anticipated growth rates, this tree height would be achieved in approximately 10 years.

Viewpoint 07 - Bridge Road (Looking East) - Existing View (Pre-Construction) - Night Artist Impression Subject to Change