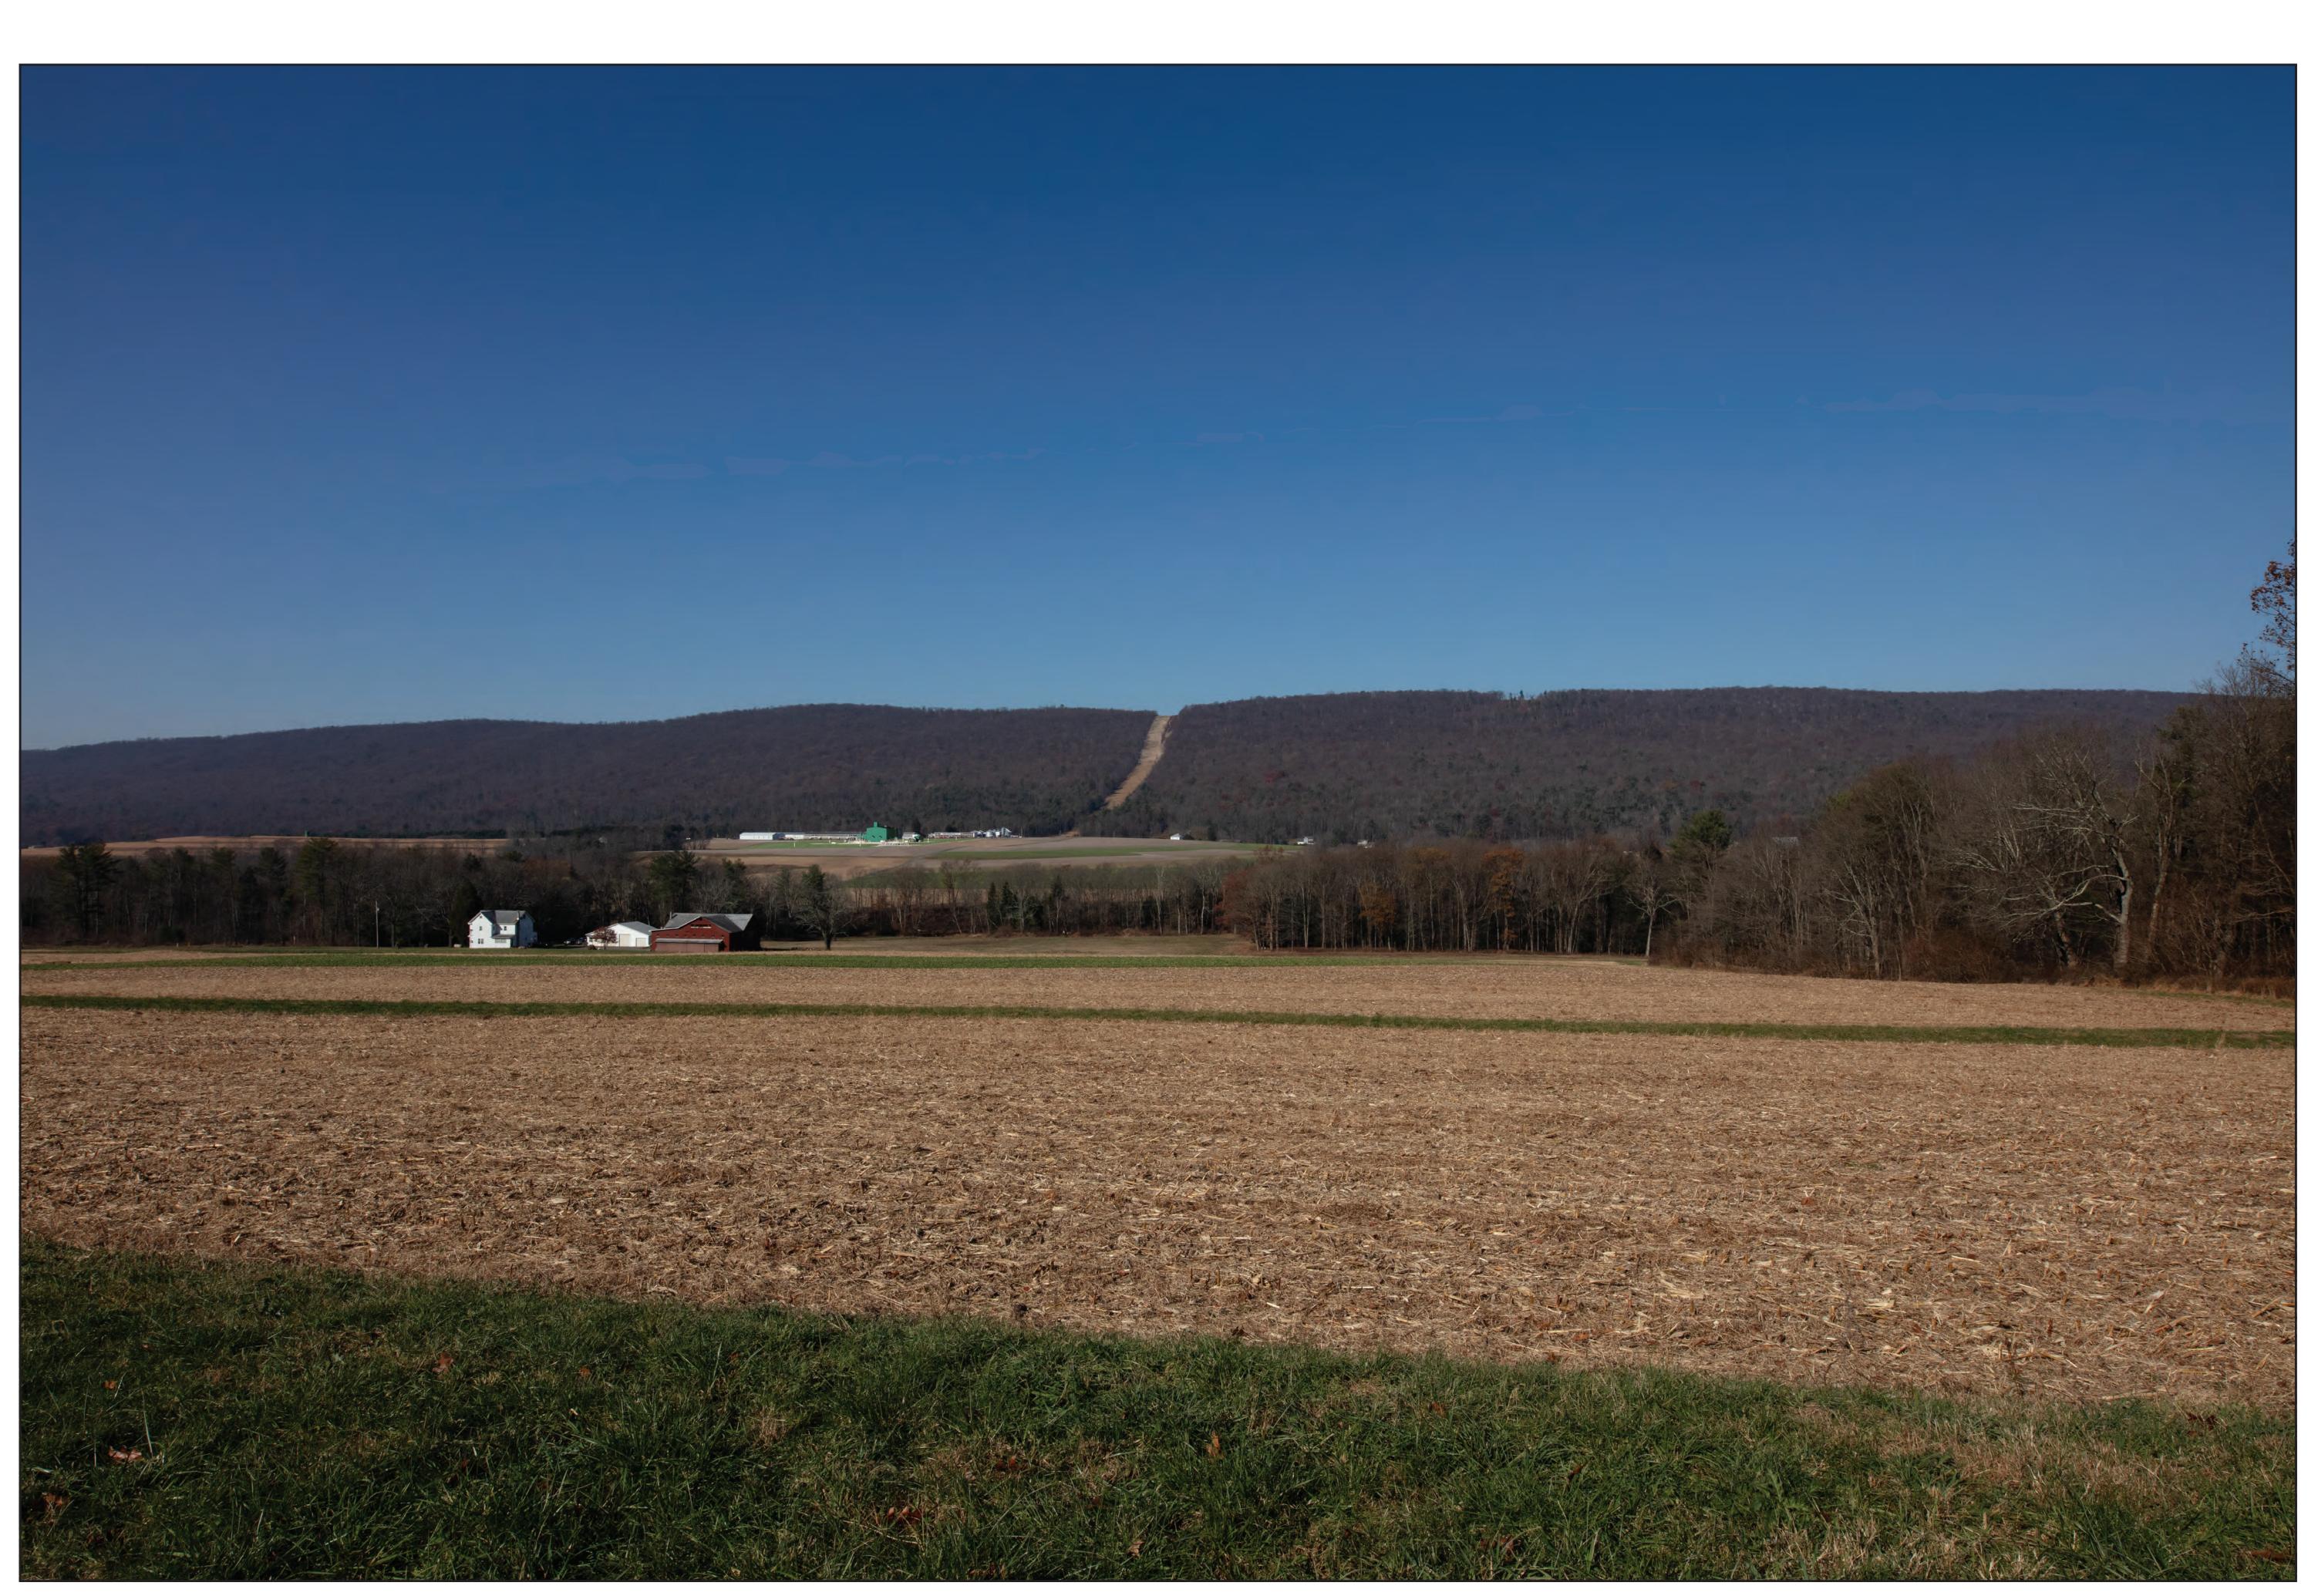

**Viewpoint 06** - Valley Road (Looking North West) - **Simulated Proposed Post-Construction View** Artist Impression Subject to Change

Viewpoint 06 Valley Road

Looking North West Simulated Proposed Post-Construction View

Viewpoint Location

NOTES: This image is a representative view only.

Provided by

truescape.com

| atitude:            |                       | 40.67017            |
|---------------------|-----------------------|---------------------|
| ongitude:           |                       | -76.46244           |
| Elevation of Viewp  | oint Position:        | 287                 |
| Height of Camera    | Above Ground (ft      | ): 5                |
| Date of Photograp   | hy: <b>19 Novem</b> t | oer 2019 at 11:34 A |
| Orientation of Viev | v:                    | N                   |
|                     |                       |                     |