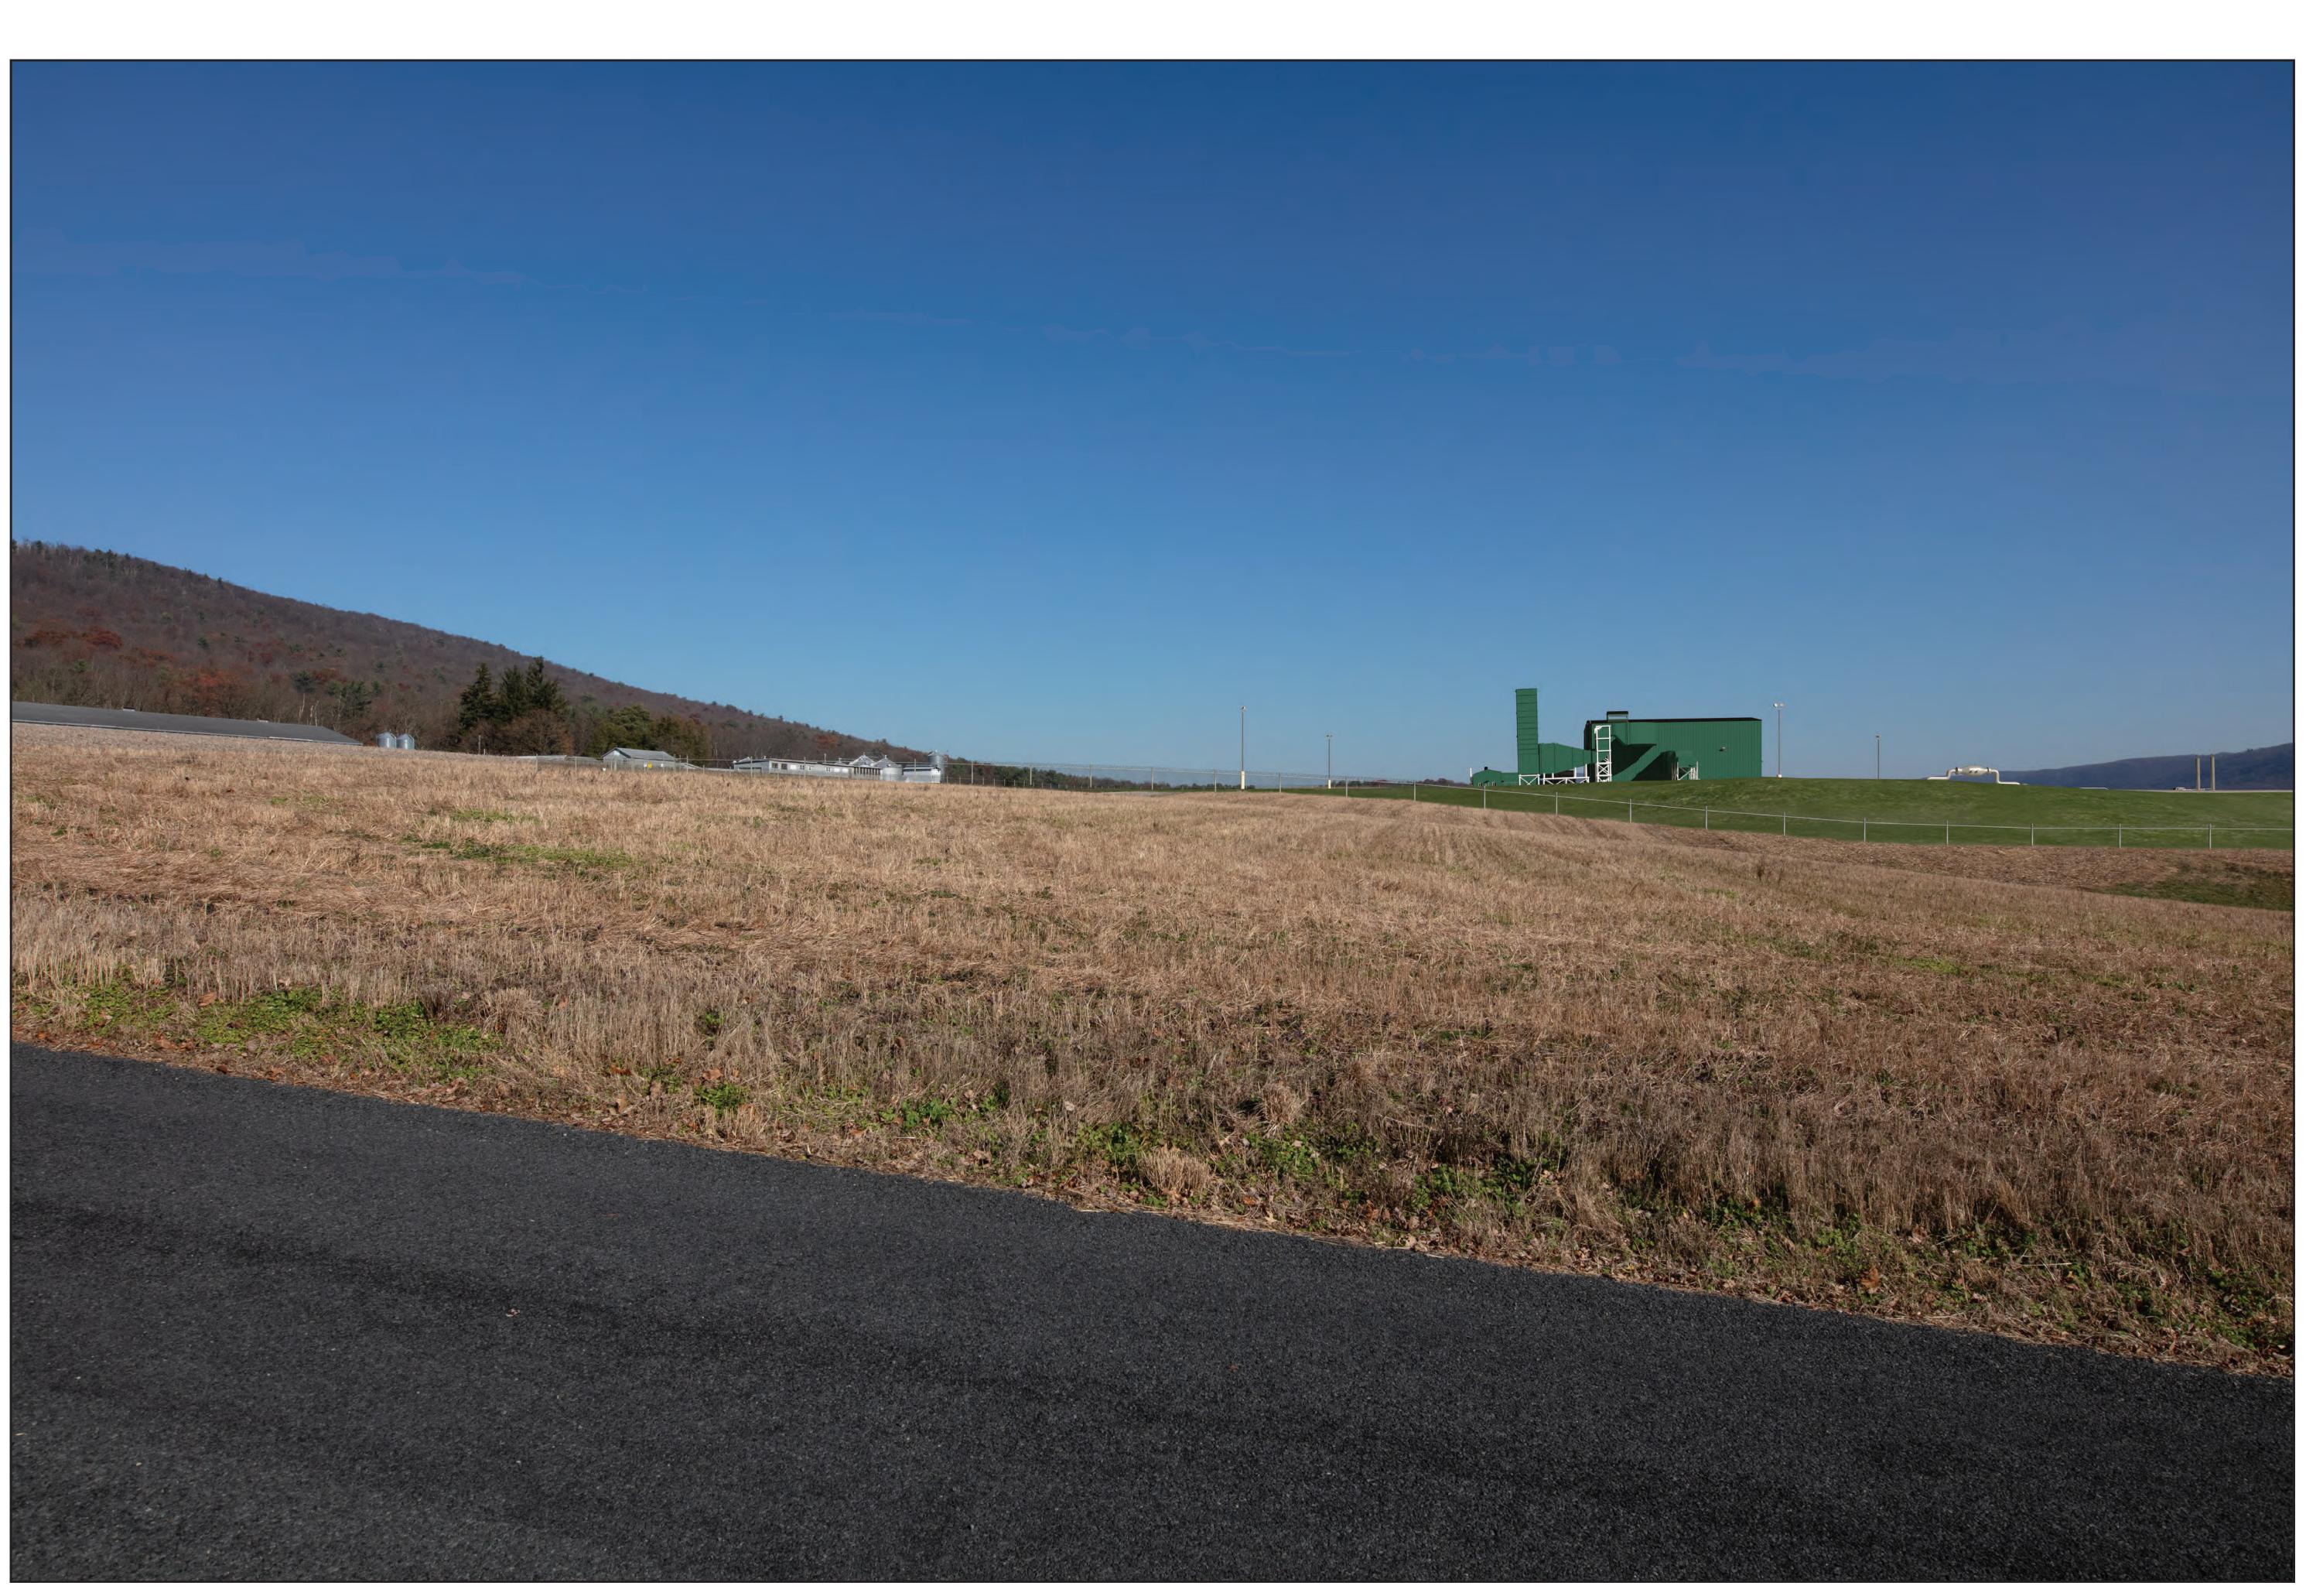

Viewpoint 07 - Bridge Road (Looking East) - Existing View (Pre-Construction) Artist Impression Subject to Change

Viewpoint 07 Bridge Road

Looking East Existing View (Pre-Construction)

Viewpoint Location

NOTES: This image is a representative view only.

Provided by

truescape.com

40.675115 Latitude: -76.475685 Longitude: 248.7 Elevation of Viewpoint Position: Height of Camera Above Ground (ft): 5.4 Date of Photography: 19 November 2019 at 11:34 AM Orientation of View: