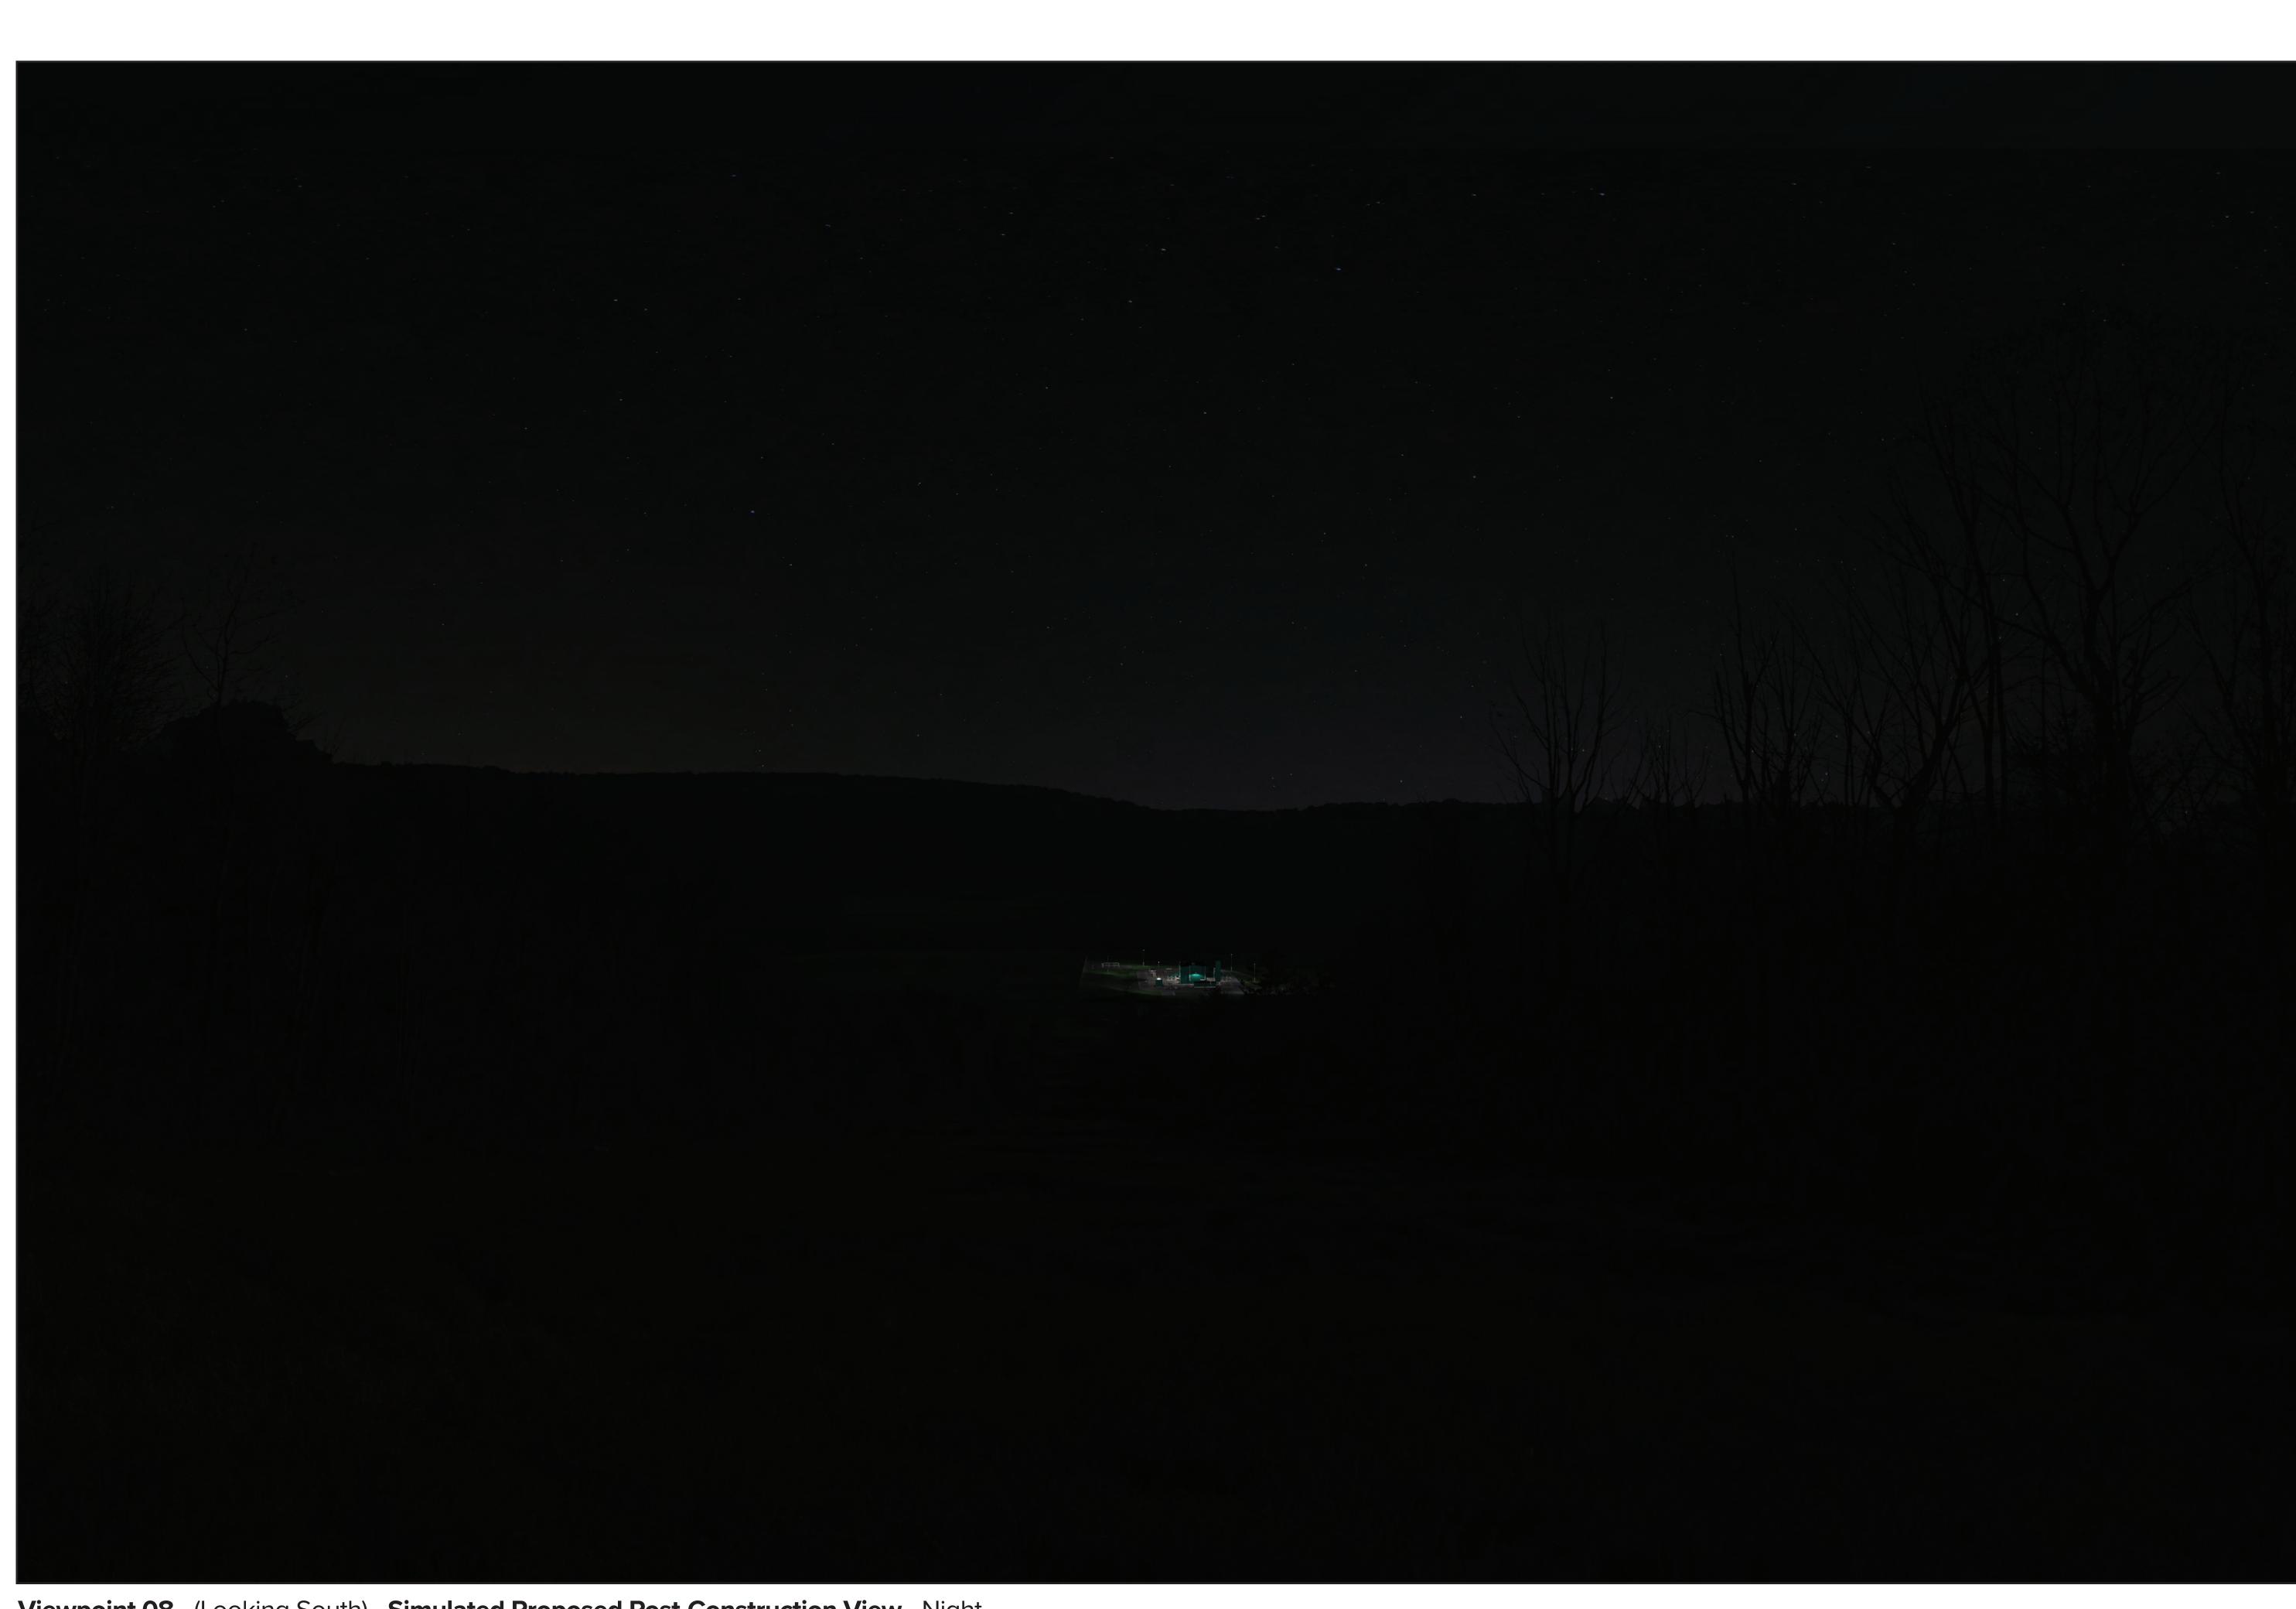

Looking South Existing View - Night (Pre-Construction)

Viewpoint Location

NOTES: This image is a representative view only.

Provided by

truescape.com

Viewpoint 08 - (Looking South) - Simulated Proposed Post-Construction View - Night Artist Impression Subject to Change

Station 620 Photo Simulations

Viewpoint 08

Looking South **Simulated Proposed Post-Construction View** - Night

Viewpoint Location

NOTES: This image is a representative view only.

Provided by

truescape.com

Viewpoint 08 - (Looking South) - Simulated Proposed Post-Construction View - Visual Screening - Night Artist Impression Subject to Change