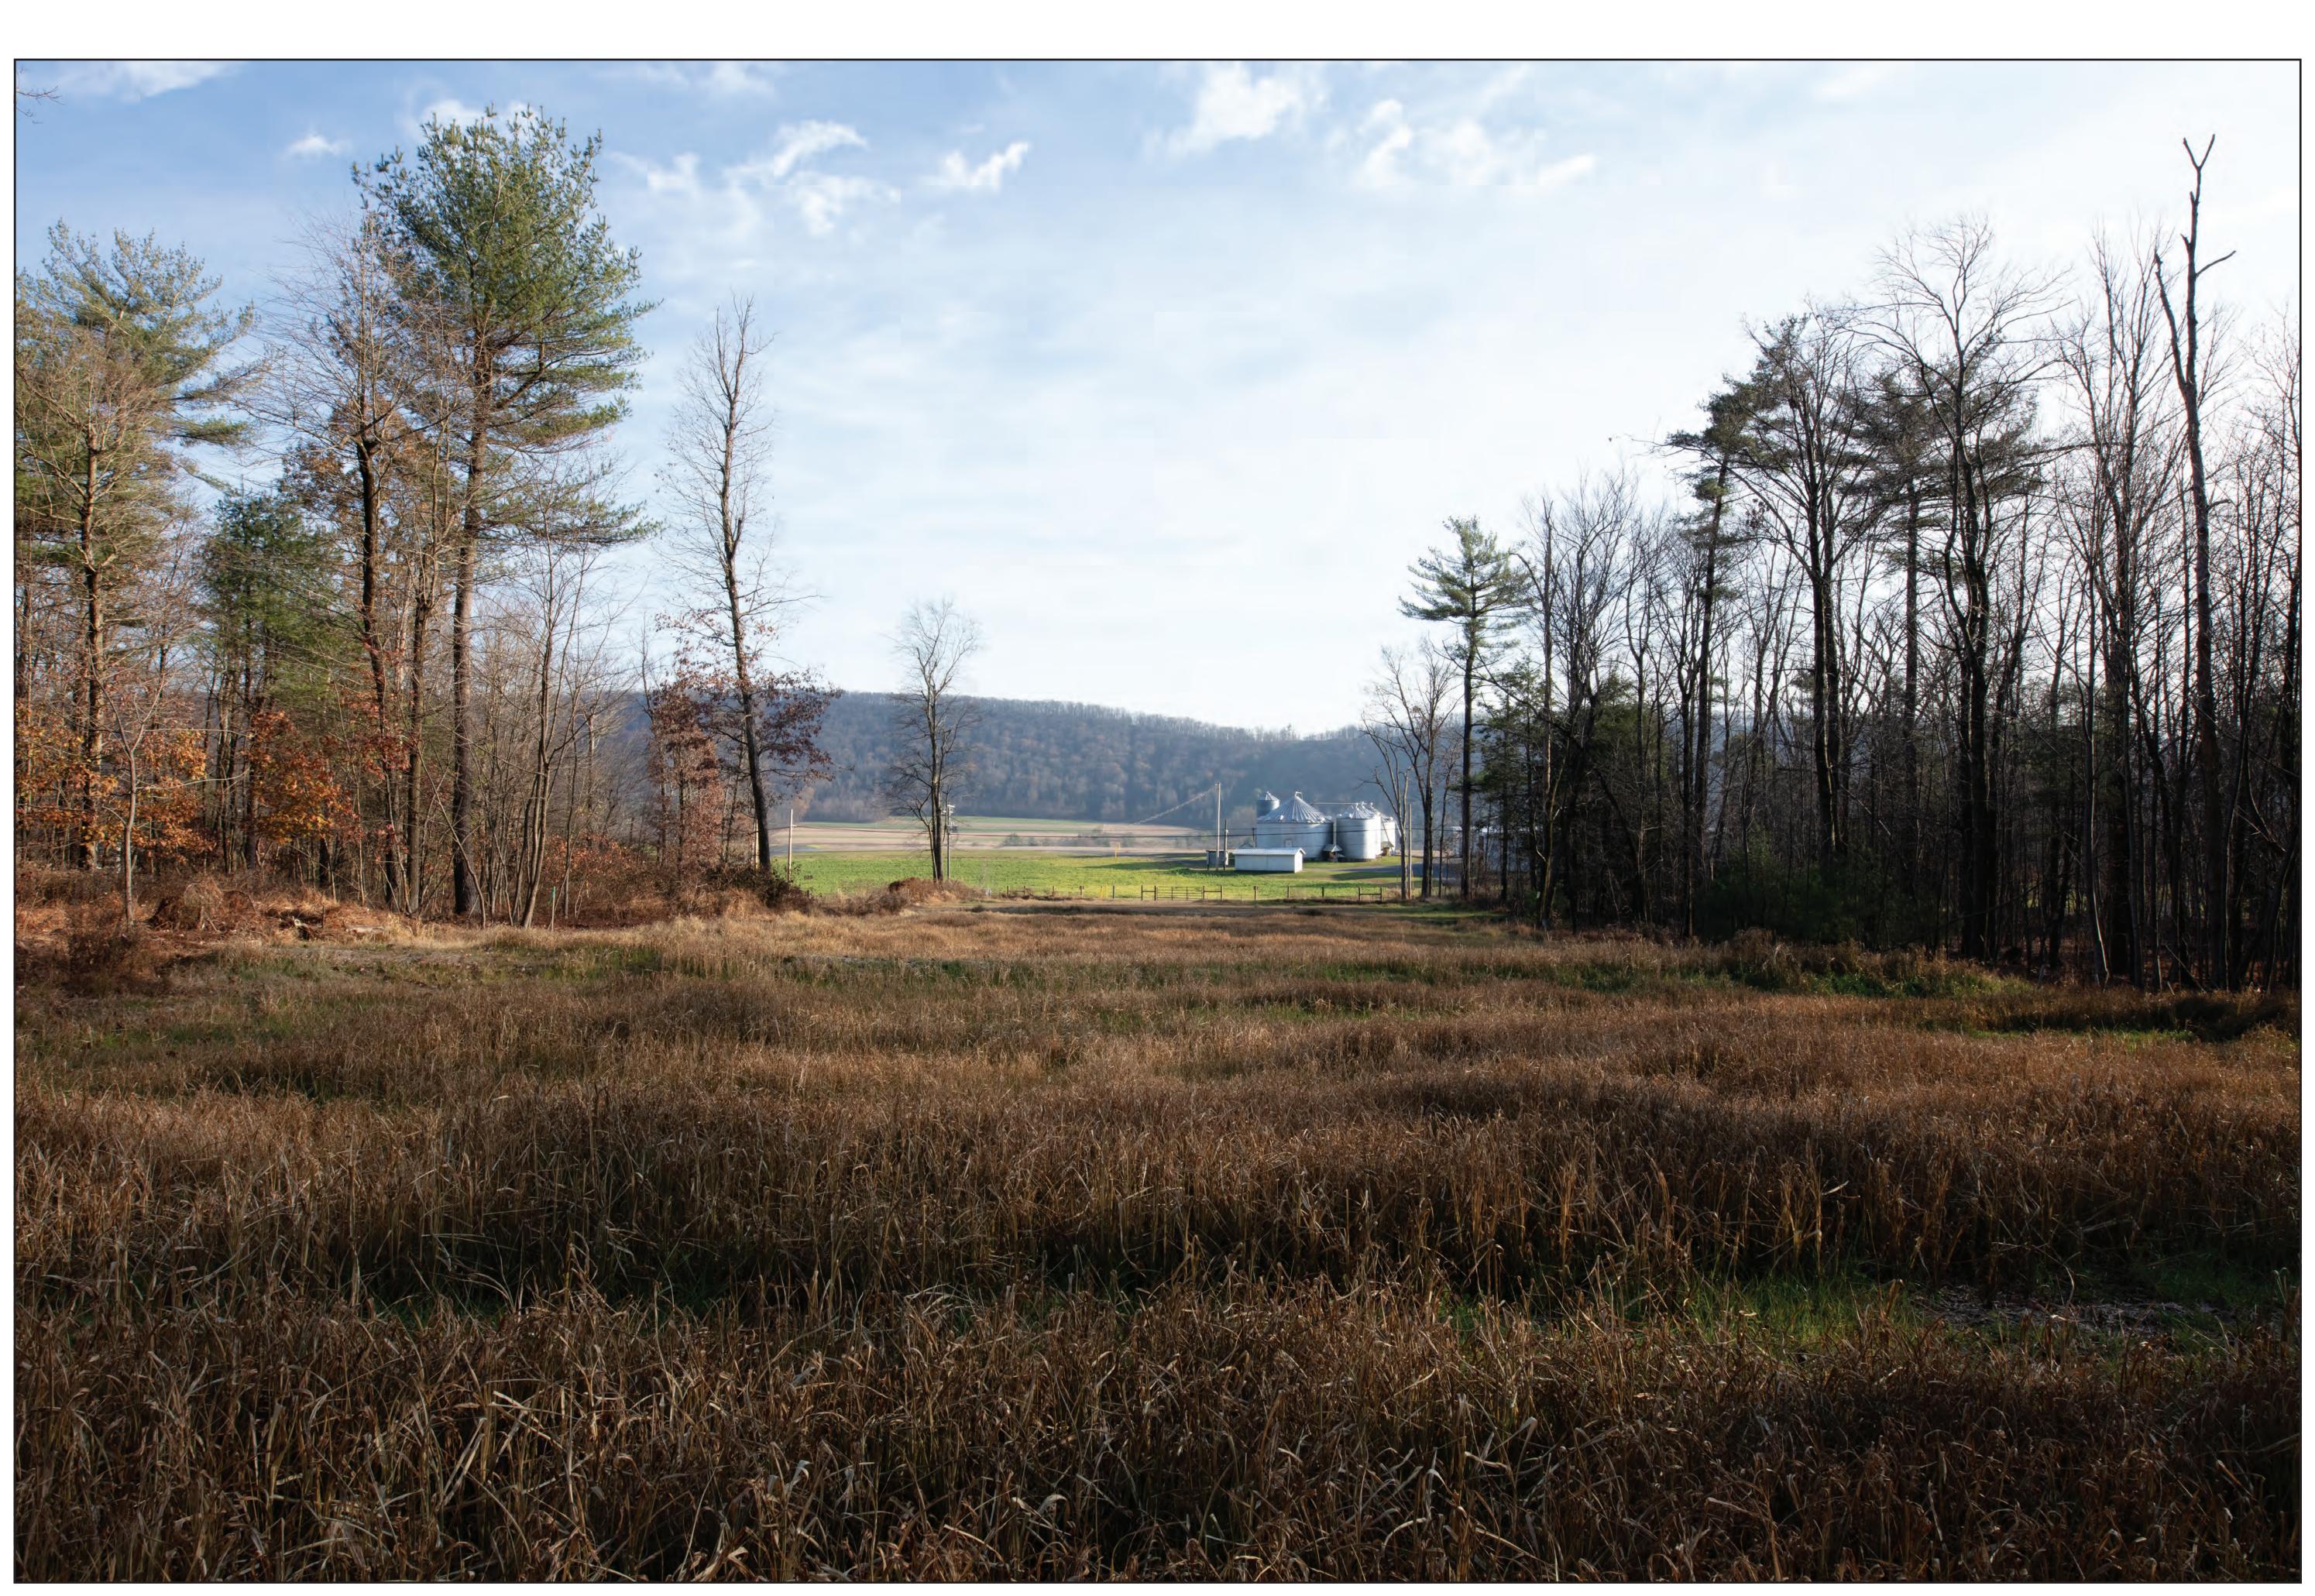

Viewpoint 07 - Bridge Road (Looking East) - Existing View (Pre-Construction) Artist Impression Subject to Change

Viewpoint 07 Bridge Road

Looking East Existing View (Pre-Construction)

Viewpoint Location

NOTES: This image is a representative view only.

Provided by

truescape.com

40.675115 Latitude: -76.475685 Longitude: 248.7 Elevation of Viewpoint Position: Height of Camera Above Ground (ft): 5.4 Date of Photography: 19 November 2019 at 11:34 AM Orientation of View: