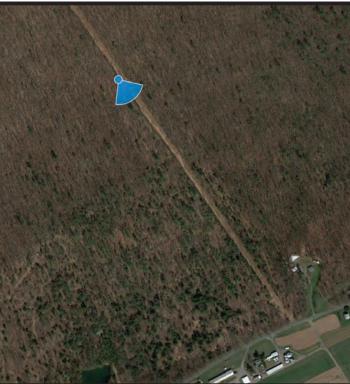

The visual simulation depicts trees ranging in height from 14 to 17 feet. Based on the anticipated growth rates, this tree height would be achieved in approximately 10 years.

Viewpoint 08 - (Looking South) - Existing View (Pre-Construction) Artist Impression Subject to Change

Viewpoint 08

Looking South Existing View (Pre-Construction)

Viewpoint Location

NOTES: This image is a representative view only.

Provided by

truescape.com

Viewpoint 08 - (Looking South) - Simulated Proposed Post-Construction View Artist Impression Subject to Change