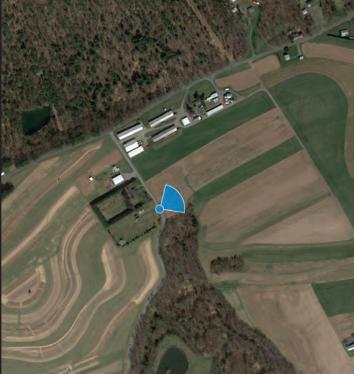

Appendix K - Part 2

Leidy South Project Compressor Station 607 and 620 Visual Simulations

Viewpoint 06 - Valley Road (Looking North West) - Existing View (Pre-Construction) Artist Impression Subject to Change

Viewpoint 06 Valley Road

Looking North West Existing View (Pre-Construction)

Viewpoint Location

NOTES: This image is a representative view only.

Provided by

truescape.com

| 40.67017                     | Latitude:              |
|------------------------------|------------------------|
| -76.46244                    | Longitude:             |
| t Position: 287.             | Elevation of Viewpoint |
| ove Ground (ft): 5.          | Height of Camera Abov  |
| 19 November 2019 at 11:34 AI | Date of Photography:   |
| N                            | Orientation of View:   |
|                              |                        |