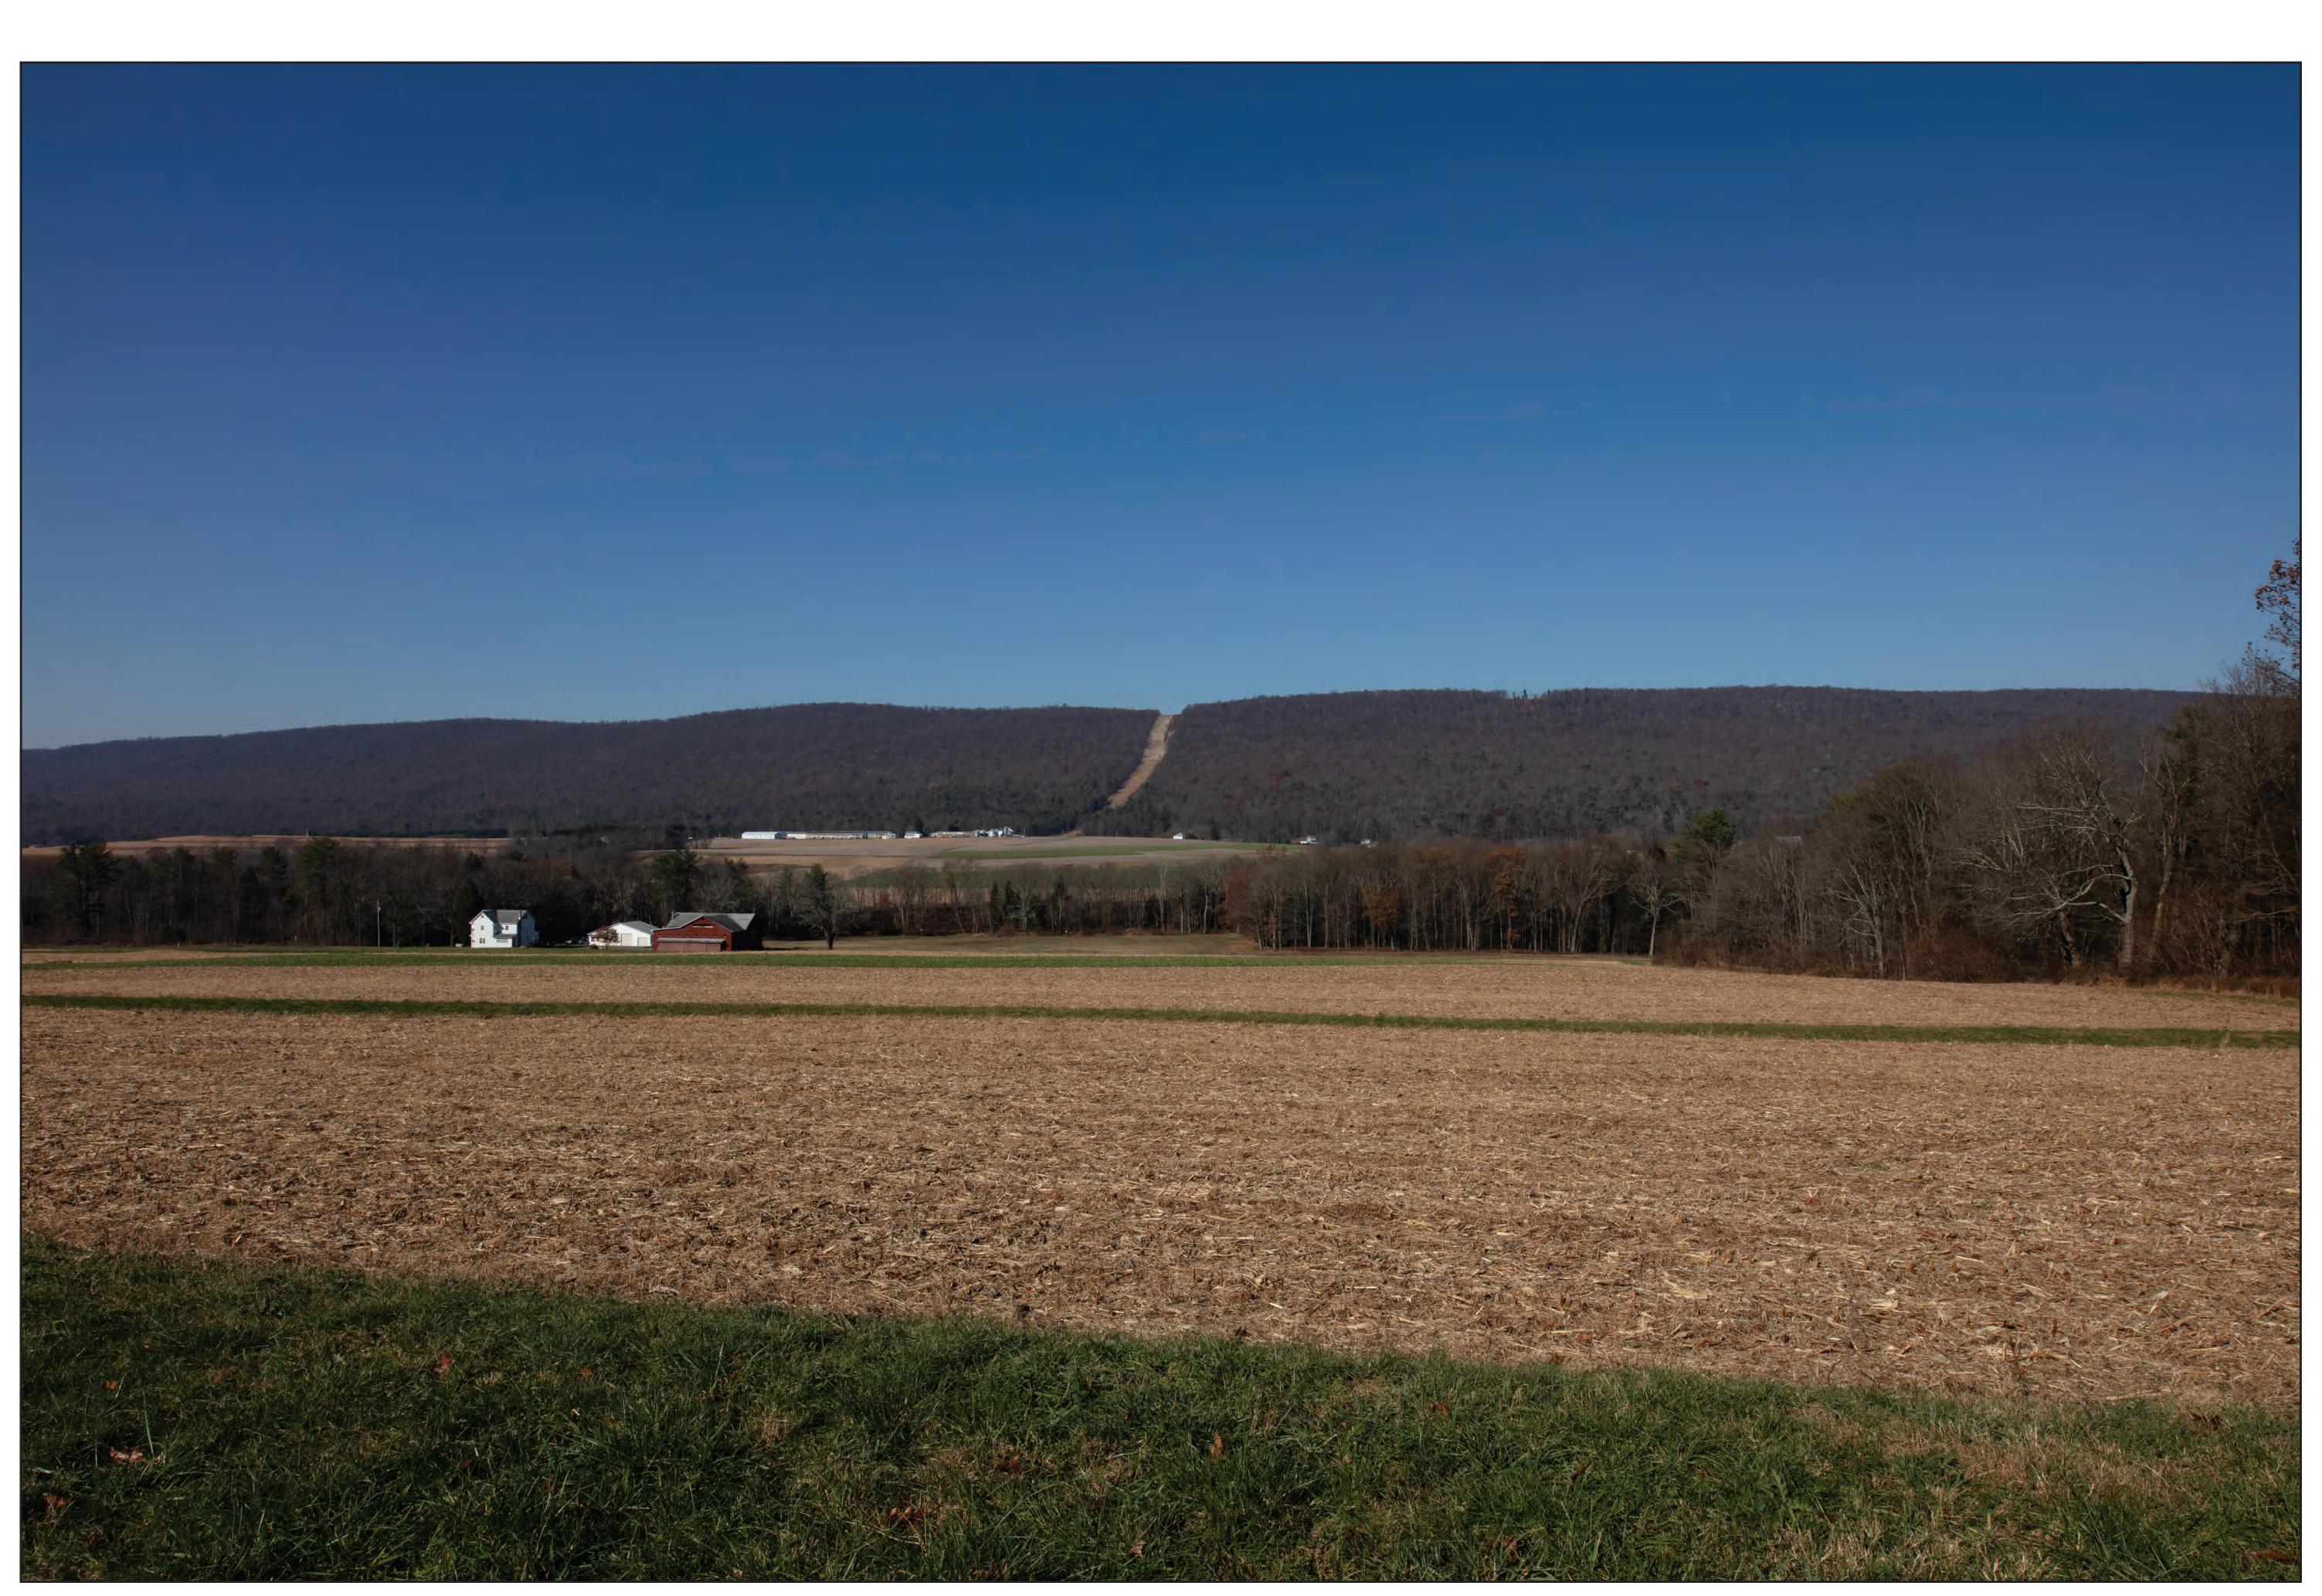

Appendix K - Part 2

Leidy South Project Compressor Station 607 and 620 Visual Simulations

Viewpoint 06 - Valley Road (Looking North West) - Existing View (Pre-Construction) Artist Impression Subject to Change

Viewpoint 06 Valley Road

Looking North West Existing View (Pre-Construction)

Viewpoint Location

NOTES: This image is a representative view only.

Provided by

truescape.com

| 40.67017                     | Latitude:              |
|------------------------------|------------------------|
| -76.46244                    | Longitude:             |
| t Position: 287.             | Elevation of Viewpoint |
| ove Ground (ft): 5.          | Height of Camera Abov  |
| 19 November 2019 at 11:34 AI | Date of Photography:   |
| N                            | Orientation of View:   |
|                              |                        |