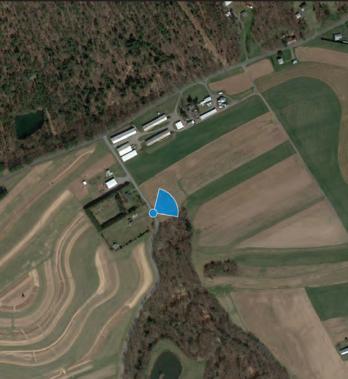

Appendix K - Part 2

Leidy South Project Compressor Station 607 and 620 Visual Simulations

Viewpoint 06 - Valley Road (Looking North West) - Existing View (Pre-Construction) Artist Impression Subject to Change

Viewpoint 06 Valley Road

Looking North West Existing View (Pre-Construction)

Viewpoint Location

NOTES: This image is a representative view only.

Provided by

truescape.com

| 40.67017                     | Latitude:              |
|------------------------------|------------------------|
| -76.46244                    | Longitude:             |
| t Position: 287.             | Elevation of Viewpoint |
| ove Ground (ft): 5.          | Height of Camera Abov  |
| 19 November 2019 at 11:34 AI | Date of Photography:   |
| N                            | Orientation of View:   |
|                              |                        |