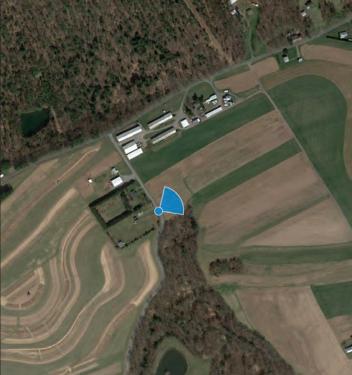

Appendix K - Part 2

Leidy South Project Compressor Station 607 and 620 Visual Simulations

Viewpoint 06 - Valley Road (Looking North West) - Existing View (Pre-Construction) Artist Impression Subject to Change

Viewpoint 06 Valley Road

Looking North West Existing View (Pre-Construction)

Viewpoint Location

NOTES: This image is a representative view only.

Provided by

truescape.com

| 40.67017                     | Latitude:              |
|------------------------------|------------------------|
| -76.46244                    | Longitude:             |
| t Position: 287.             | Elevation of Viewpoint |
| ove Ground (ft): 5.          | Height of Camera Abov  |
| 19 November 2019 at 11:34 AI | Date of Photography:   |
| N                            | Orientation of View:   |
|                              |                        |