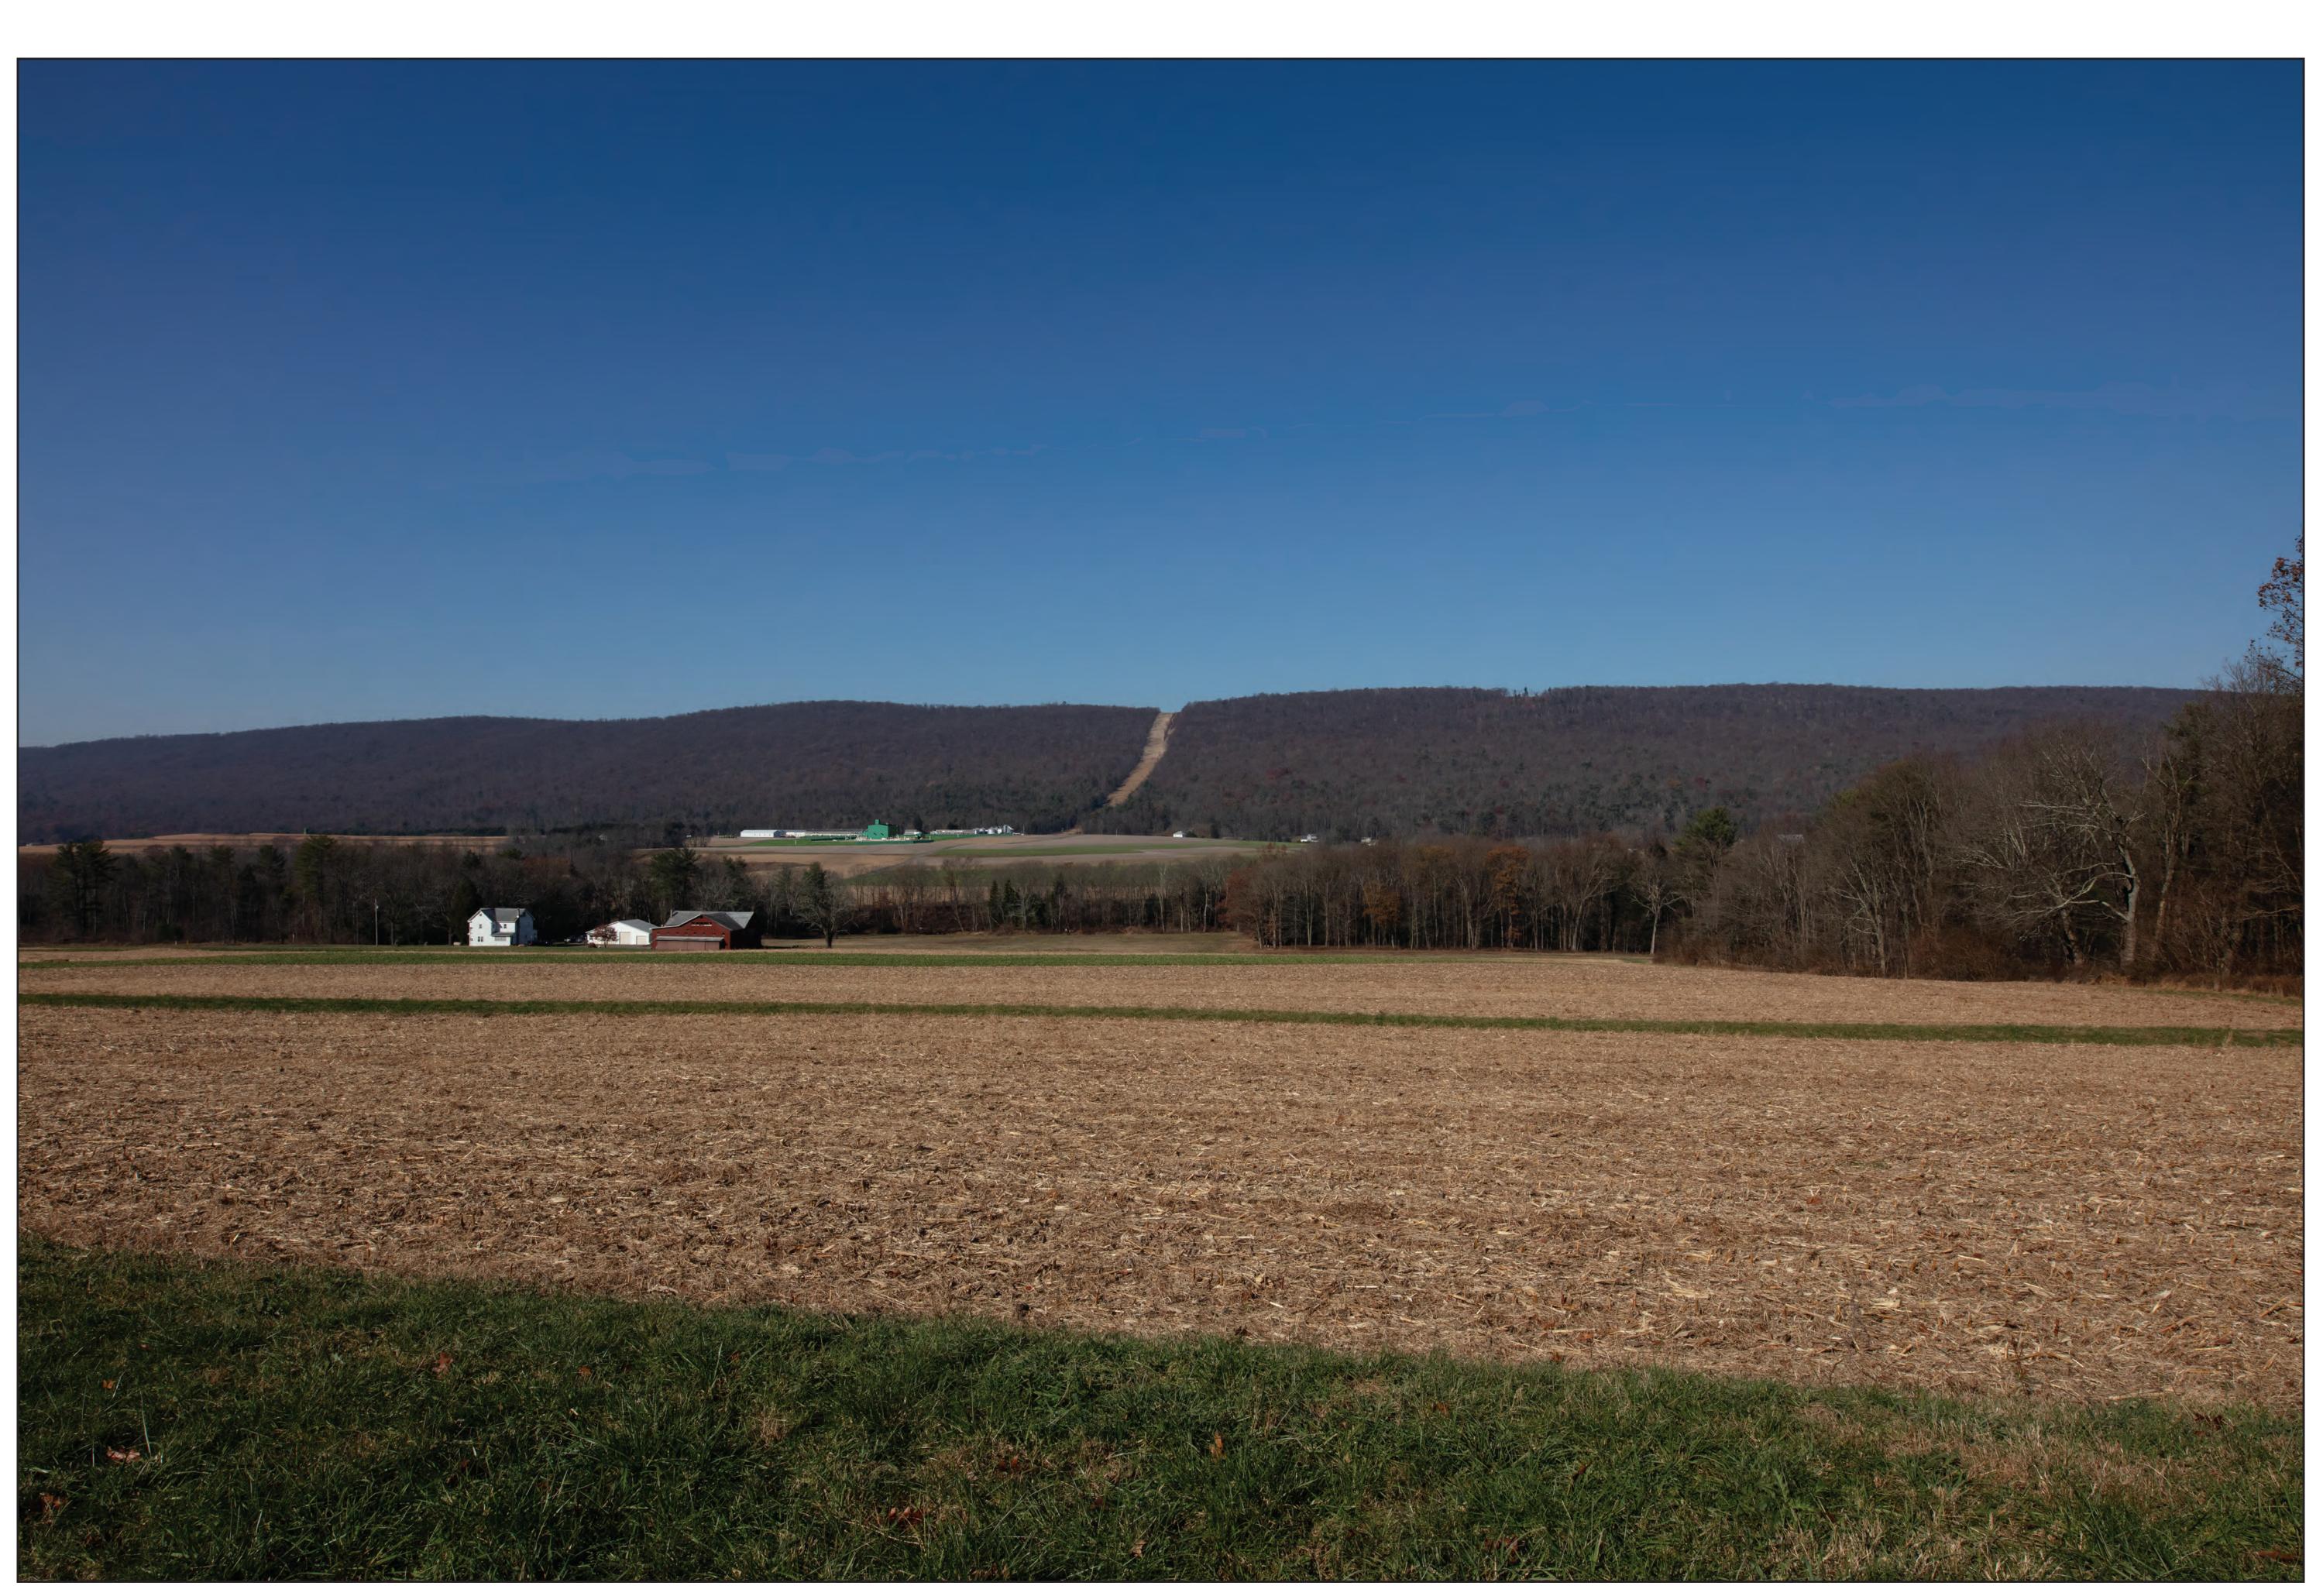

Viewpoint 06 - Valley Road (Looking North West) - Simulated Proposed Post-Construction View - Visual Screening Artist Impression Subject to Change

Viewpoint 06 Valley Road

Looking North West Simulated Proposed Post-Construction View - Visual Screening

Viewpoint Location

NOTES: This image is a representative view only.

Provided by

truescape.com

| 40.6701                           | 017  |
|-----------------------------------|------|
| -76.4624                          | 244  |
| ewpoint Position: 28              | 287. |
| era Above Ground (ft):            | 5.   |
| graphy: 19 November 2019 at 11:34 | 4 AI |
| View:                             | N١   |
|                                   |      |