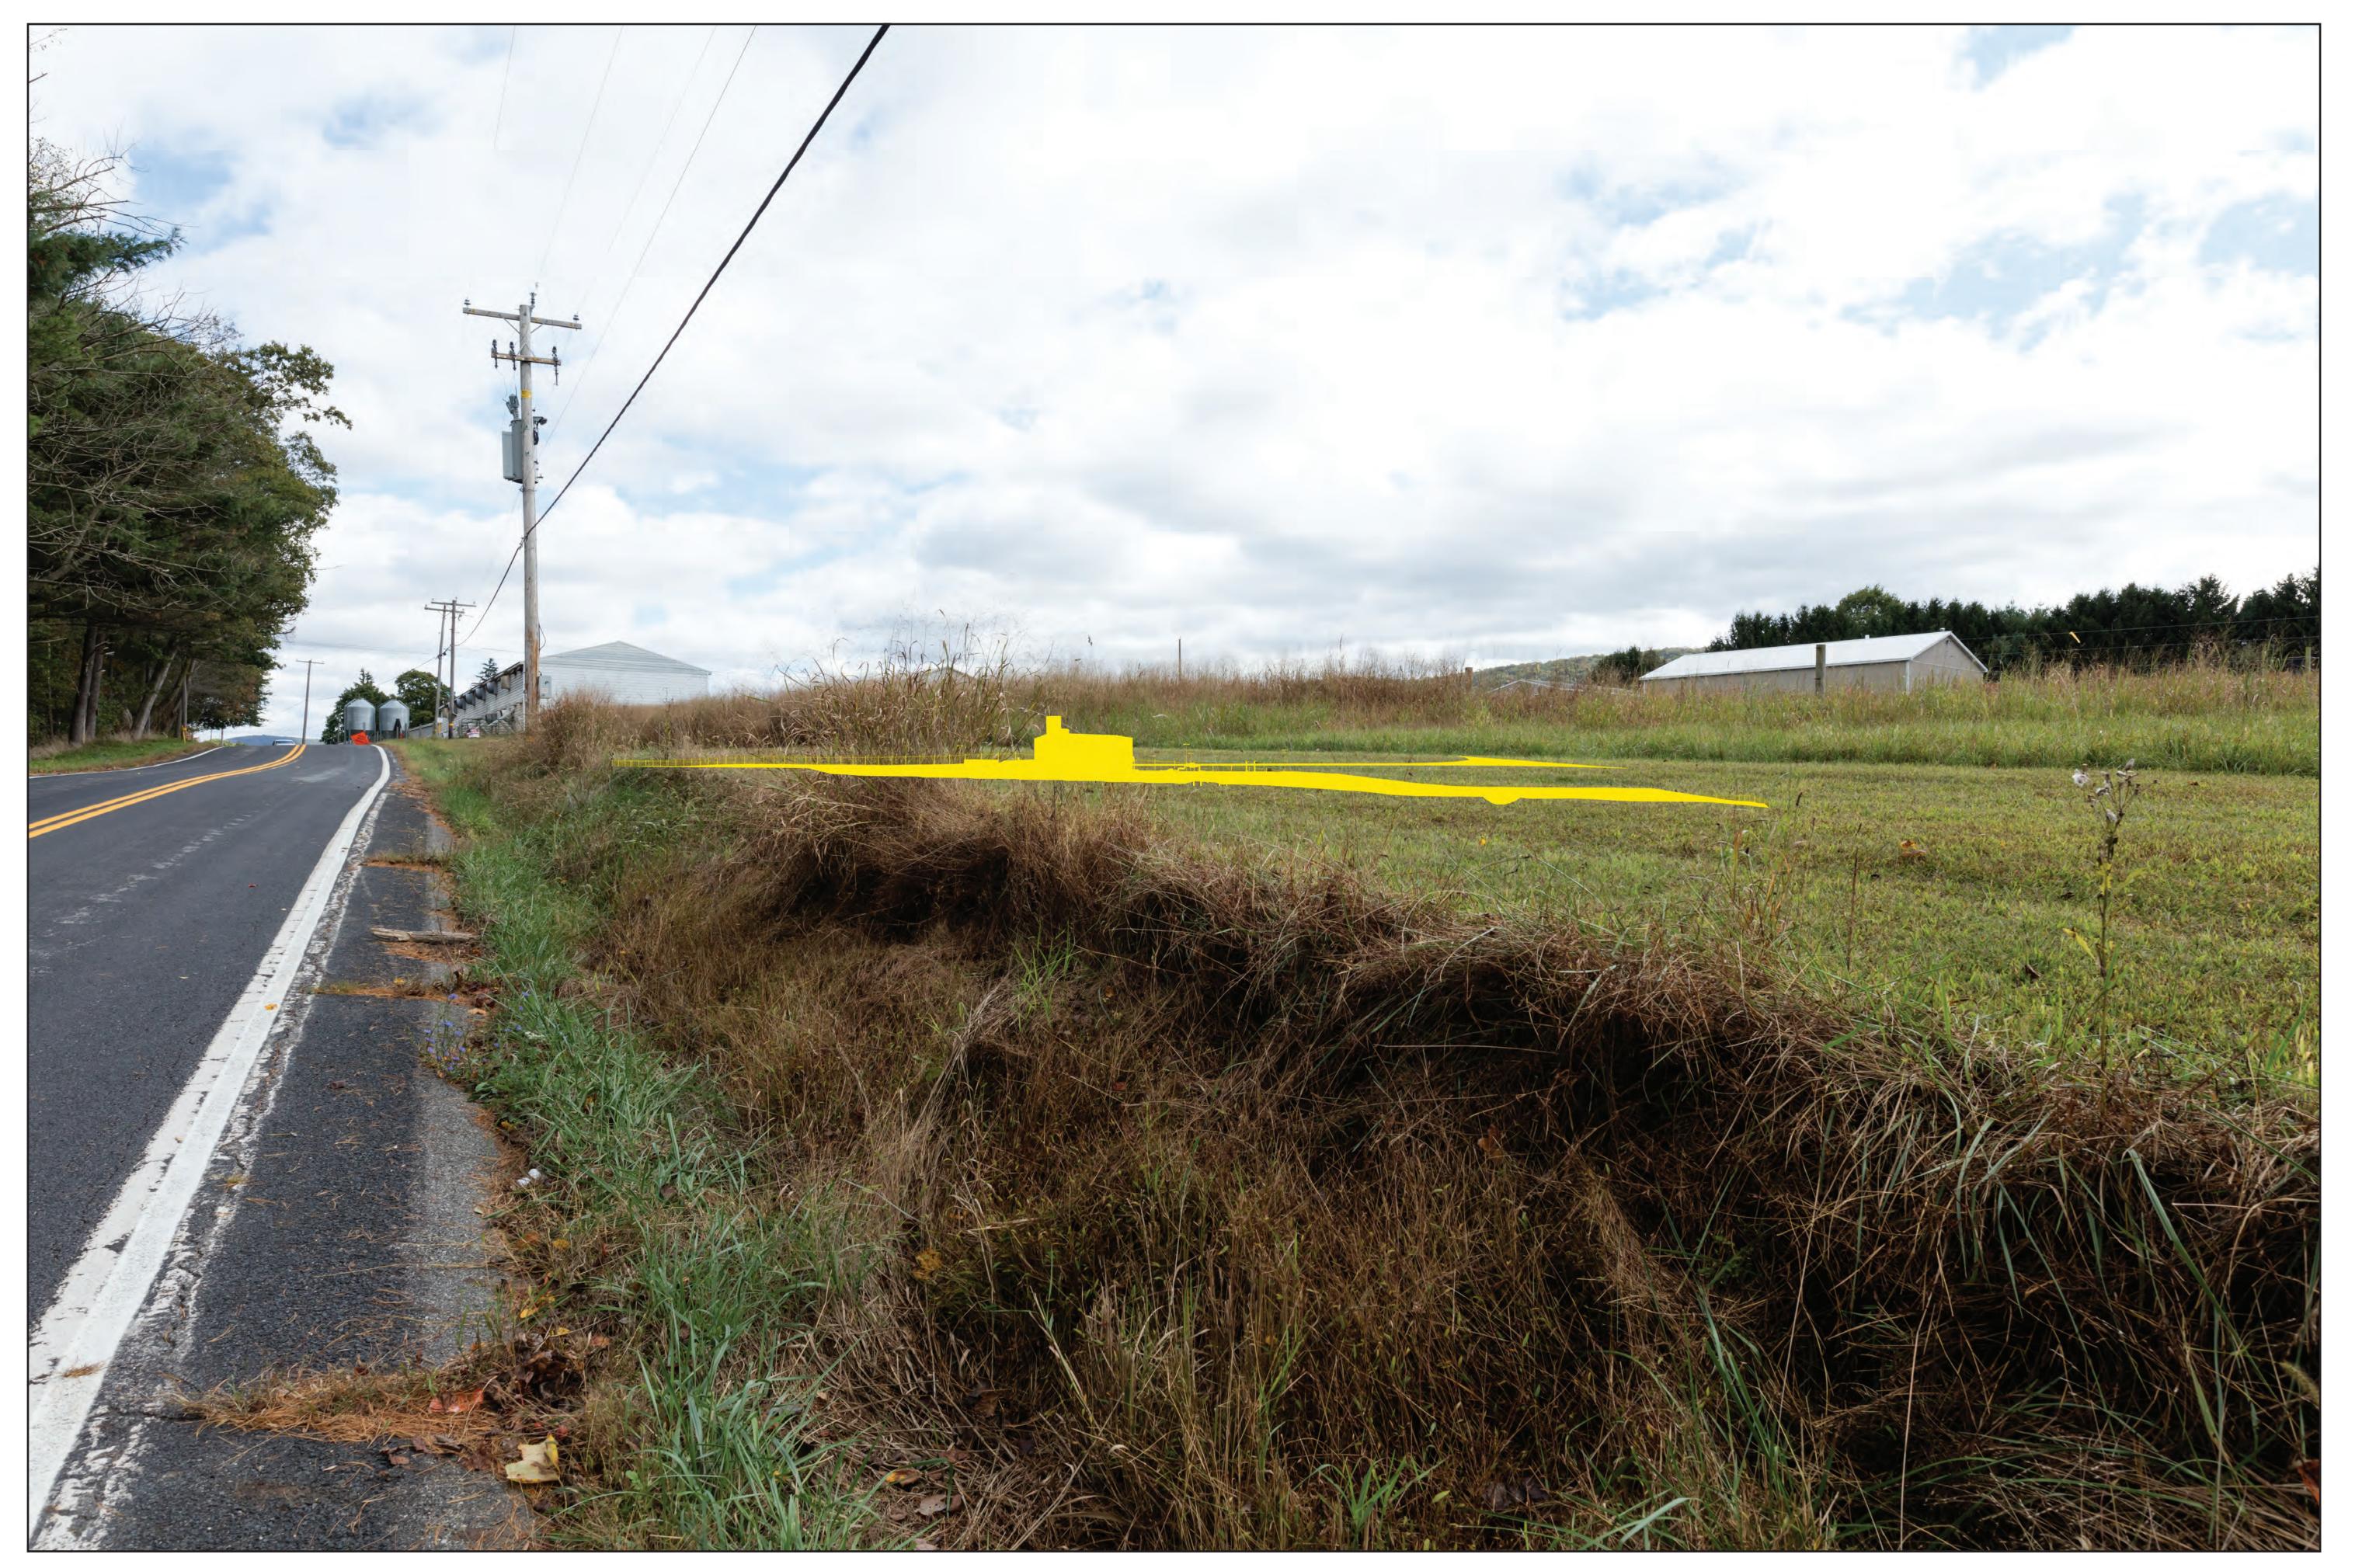

**Viewpoint 03 -** Deep Creek Road, Looking South East **- Compressor Station will not be visible**Artist Impression Subject to Change

**Viewpoint 03**Deep Creek Road

Looking South East (Compressor Station not visible)

Viewpoint Location

This image is a representative view only.

\_\_\_\_\_

## Truescape®

truescape.com

| Easting Position:        | 375079.75                  |
|--------------------------|----------------------------|
| Northing Position:       | 4503886.56                 |
| Elevation of Viewpoint P | osition: 819               |
| Height of Camera Above   | e Ground (ft): 5.4         |
| Date of Photography:     | 4 October 2019 at 12:28 PM |
| Orientation of View:     | SE                         |

The existing terrain blocks the view of the proposed compressor station from viewpoint 03. The yellow image depicts a scaled outline of the proposed compressor station on the other side of the existing terrain.