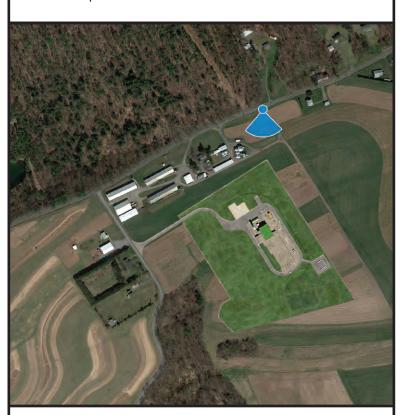

#### **Appendix K - Part 1**

Leidy South Project Compressor Station 607 and 620 Visual Simulations

**Viewpoint 01 -** Deep Creek Road, Looking South **- Existing View (Pre-Construction)**Artist Impression Subject to Change

**Viewpoint 01**Deep Creek Road

Looking South

Existing View (Pre-Construction)

Viewpoint Location

NOTES:

This image is a representative view only.

Provided by

# Truescape®

| Easting Position:           | 375501.81                  |
|-----------------------------|----------------------------|
| Northing Position:          | 4504080.79                 |
| Elevation of Viewpoint Posi | tion: <b>838.75</b>        |
| Height of Camera Above G    | round (ft): <b>5.4</b>     |
| Date of Photography:        | 4 October 2019 at 11:42 AM |
| Orientation of View:        | s                          |