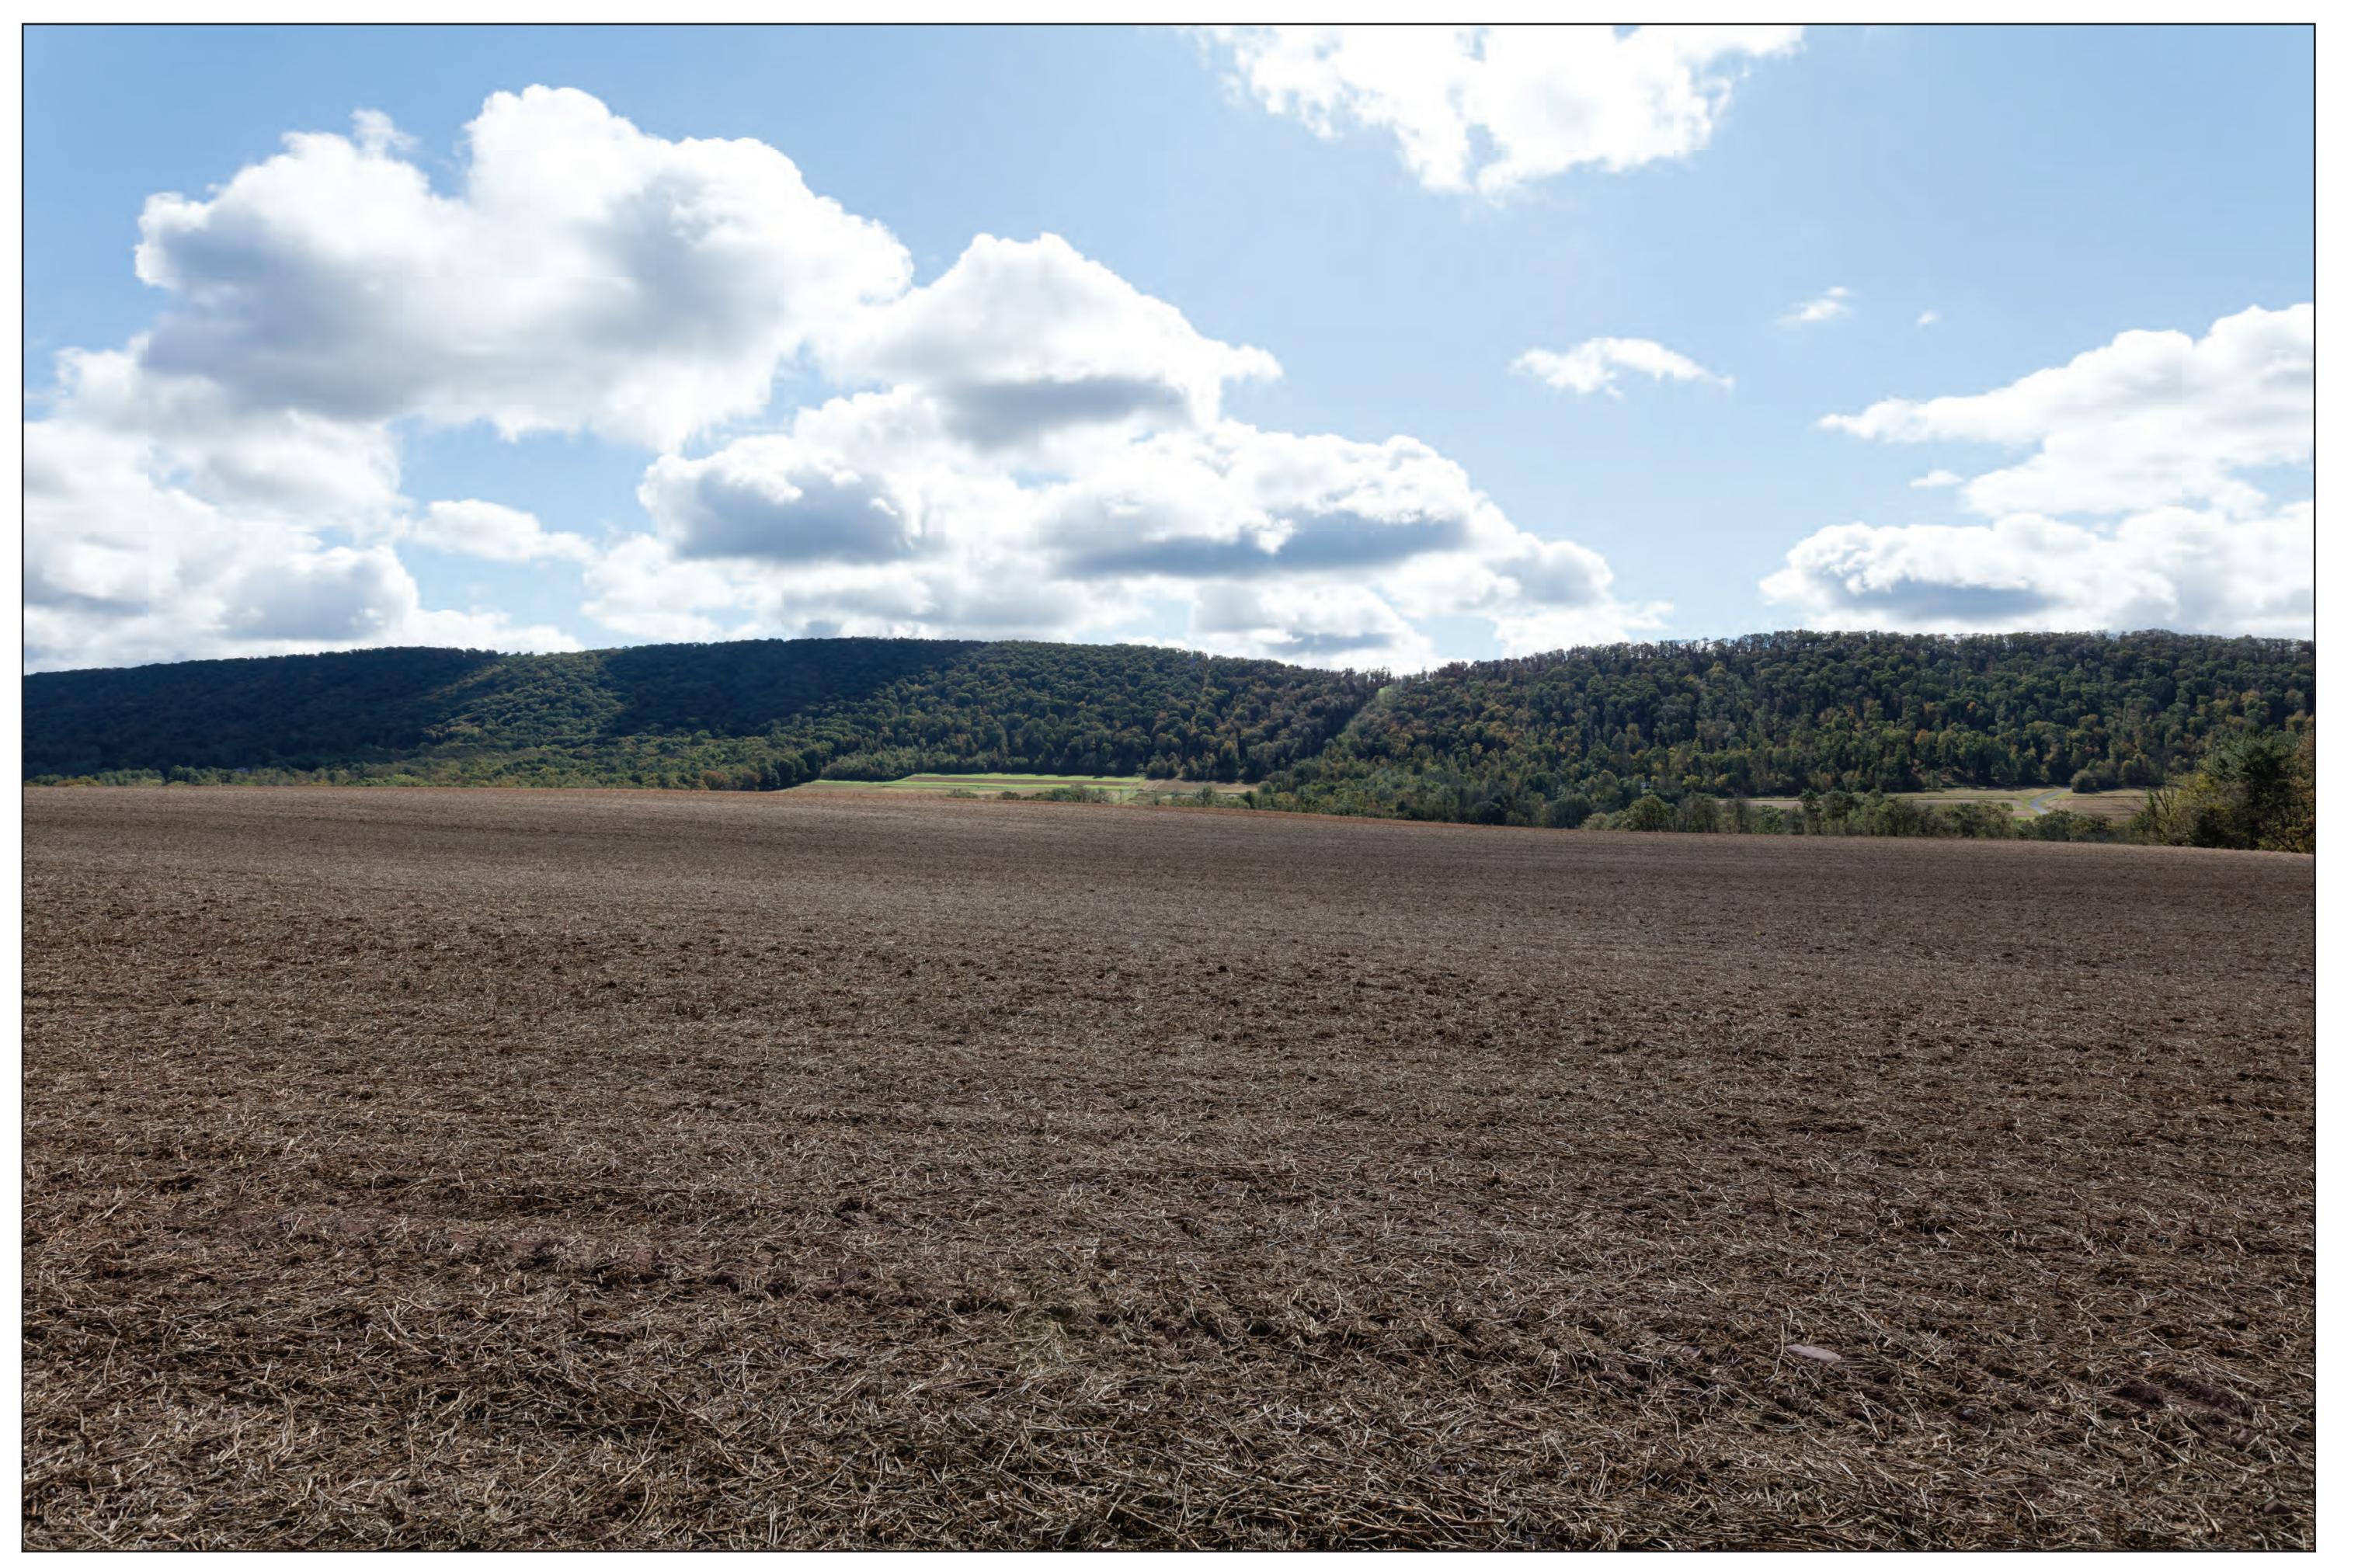

Orientation of View: \$

Viewpoint 02 - Looking South East - Existing View (Pre-Construction)

Artist Impression Subject to Change

Station 620 Photo Simulations

Viewpoint 02

Looking South East

Existing View (Pre-Construction)

Viewpoint Location

This image is a representative view only.

Provided by

# Truescape®

| Easting Position:                   | 375501.81          |
|-------------------------------------|--------------------|
| Northing Position:                  | 4504080.79         |
| Elevation of Viewpoint Position:    | 838.75             |
| Height of Camera Above Ground (ft): | 5.4                |
| Date of Photography: 4 October      | r 2019 at 11:42 AM |
| Orientation of View:                | S                  |