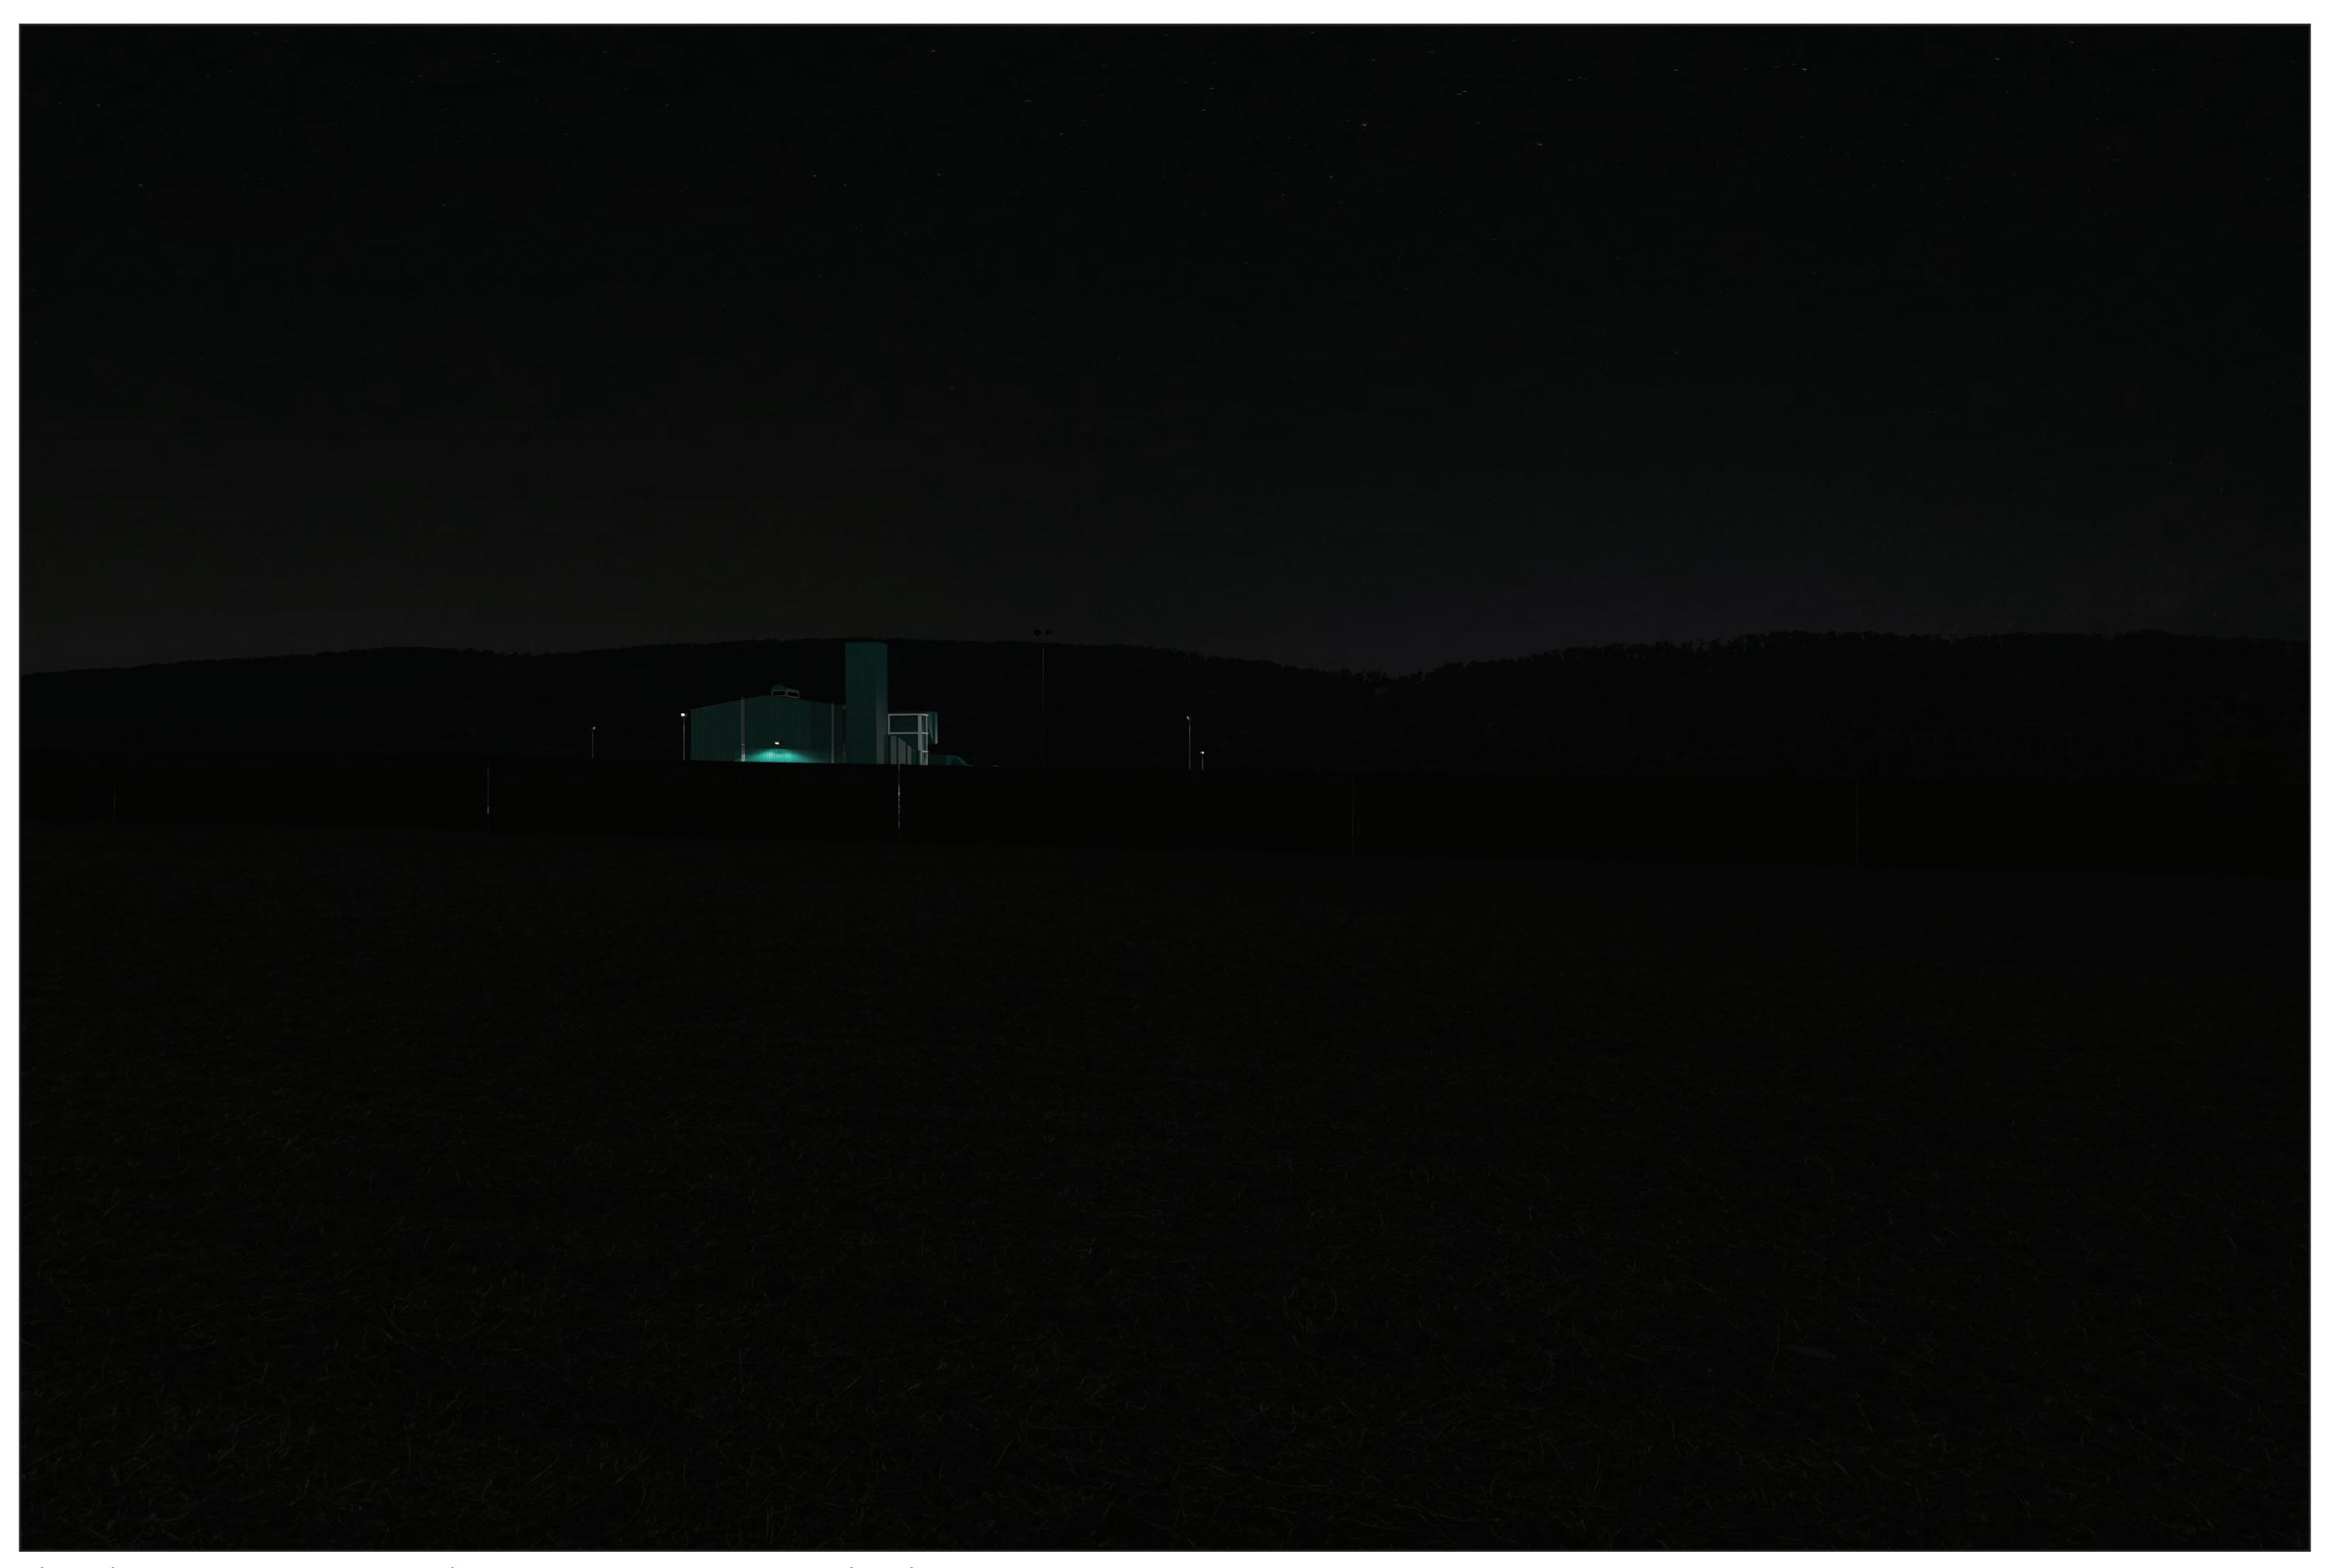

Williams<sub>®</sub>

**Viewpoint 01**Deep Creek Road

Looking South

Existing View - Night

(Pre-Construction)

Viewpoint Location

This image is a representative view of

This image is a representative view only.

Provided by

### Truescape®

| - 1 |                          |                            |
|-----|--------------------------|----------------------------|
|     | Easting Position:        | 375501.81                  |
|     | Northing Position:       | 4504080.79                 |
|     | Elevation of Viewpoint F | Position: <b>838.75</b>    |
|     | Height of Camera Above   | e Ground (ft): 5.4         |
|     | Date of Photography:     | 4 October 2019 at 11:42 AM |
|     | Orientation of View:     | S                          |