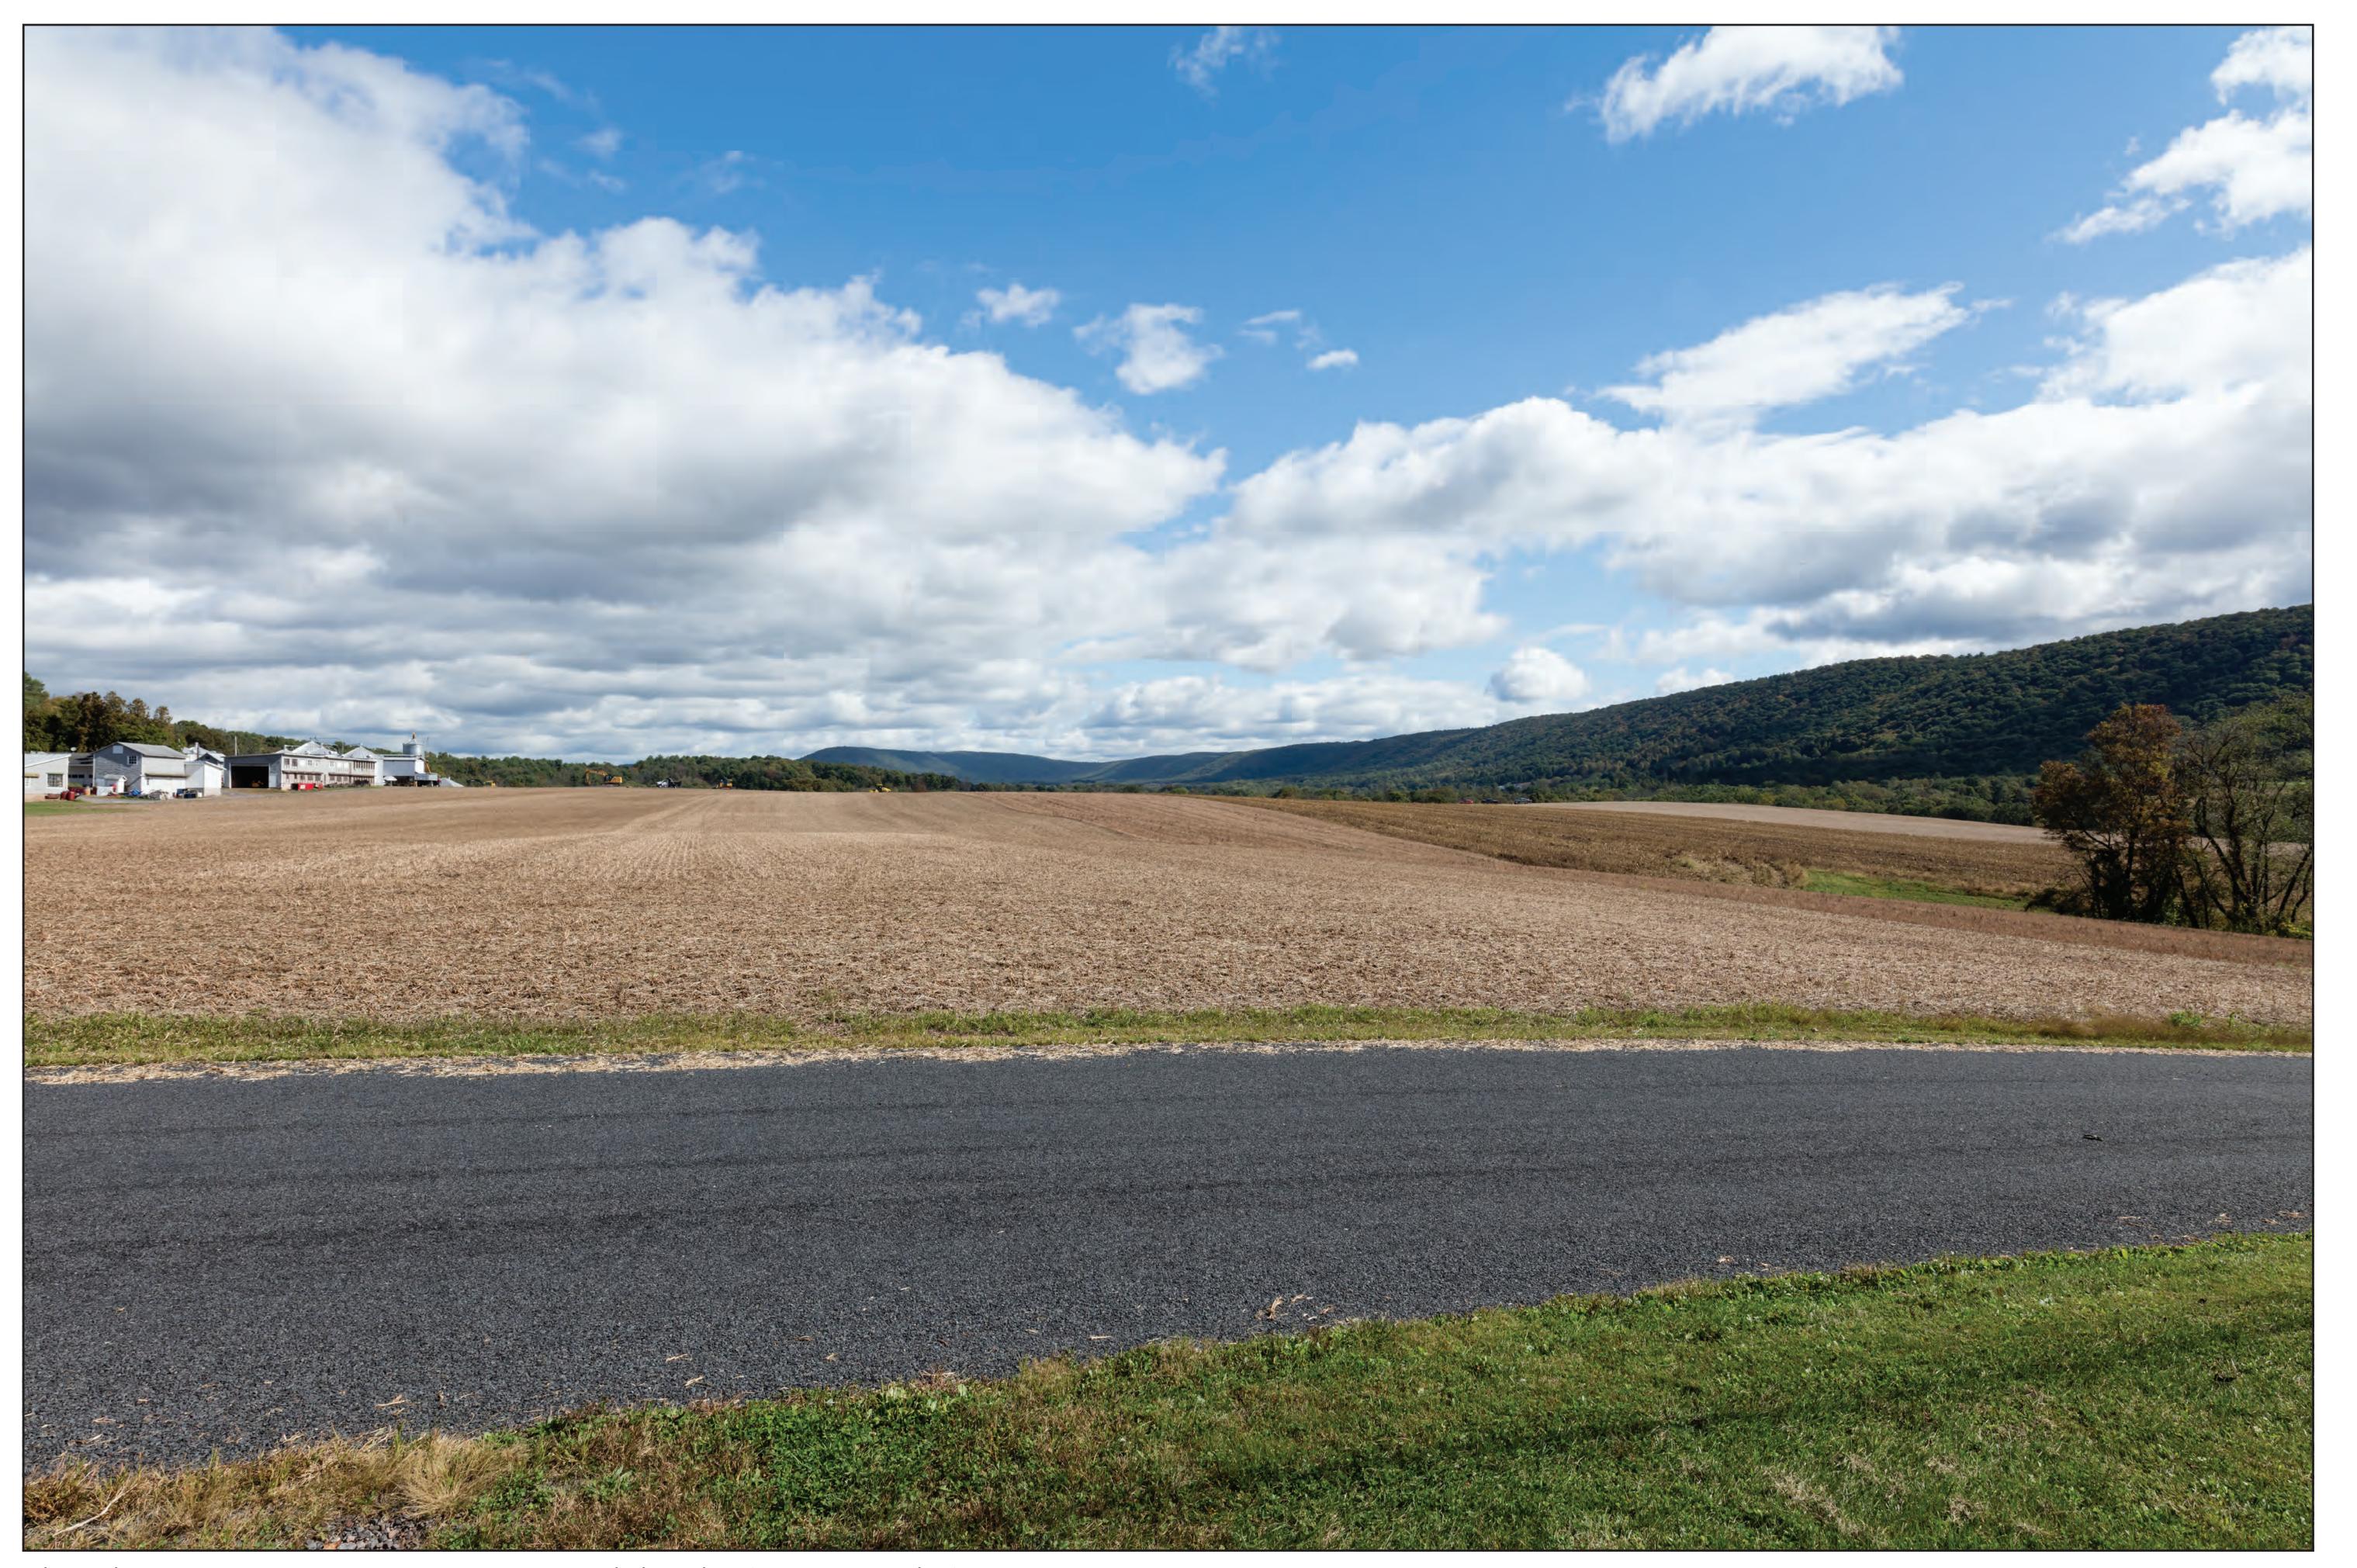

**Viewpoint 03 -** Deep Creek Road, Looking South East **- Existing View (Pre-Construction)**Artist Impression Subject to Change

**Viewpoint 03**Deep Creek Road

Looking South East

Existing View (Pre-Construction)

Viewpoint Location

NOTES:

This image is a representative view only.

Provided by

# Truescape®

| Easting Position:        | 375079.75                  |
|--------------------------|----------------------------|
| Northing Position:       | 4503886.56                 |
| Elevation of Viewpoint F | Position: 819              |
| Height of Camera Above   | e Ground (ft): 5.4         |
| Date of Photography:     | 4 October 2019 at 12:28 PM |
| Orientation of View:     | SE                         |
|                          |                            |