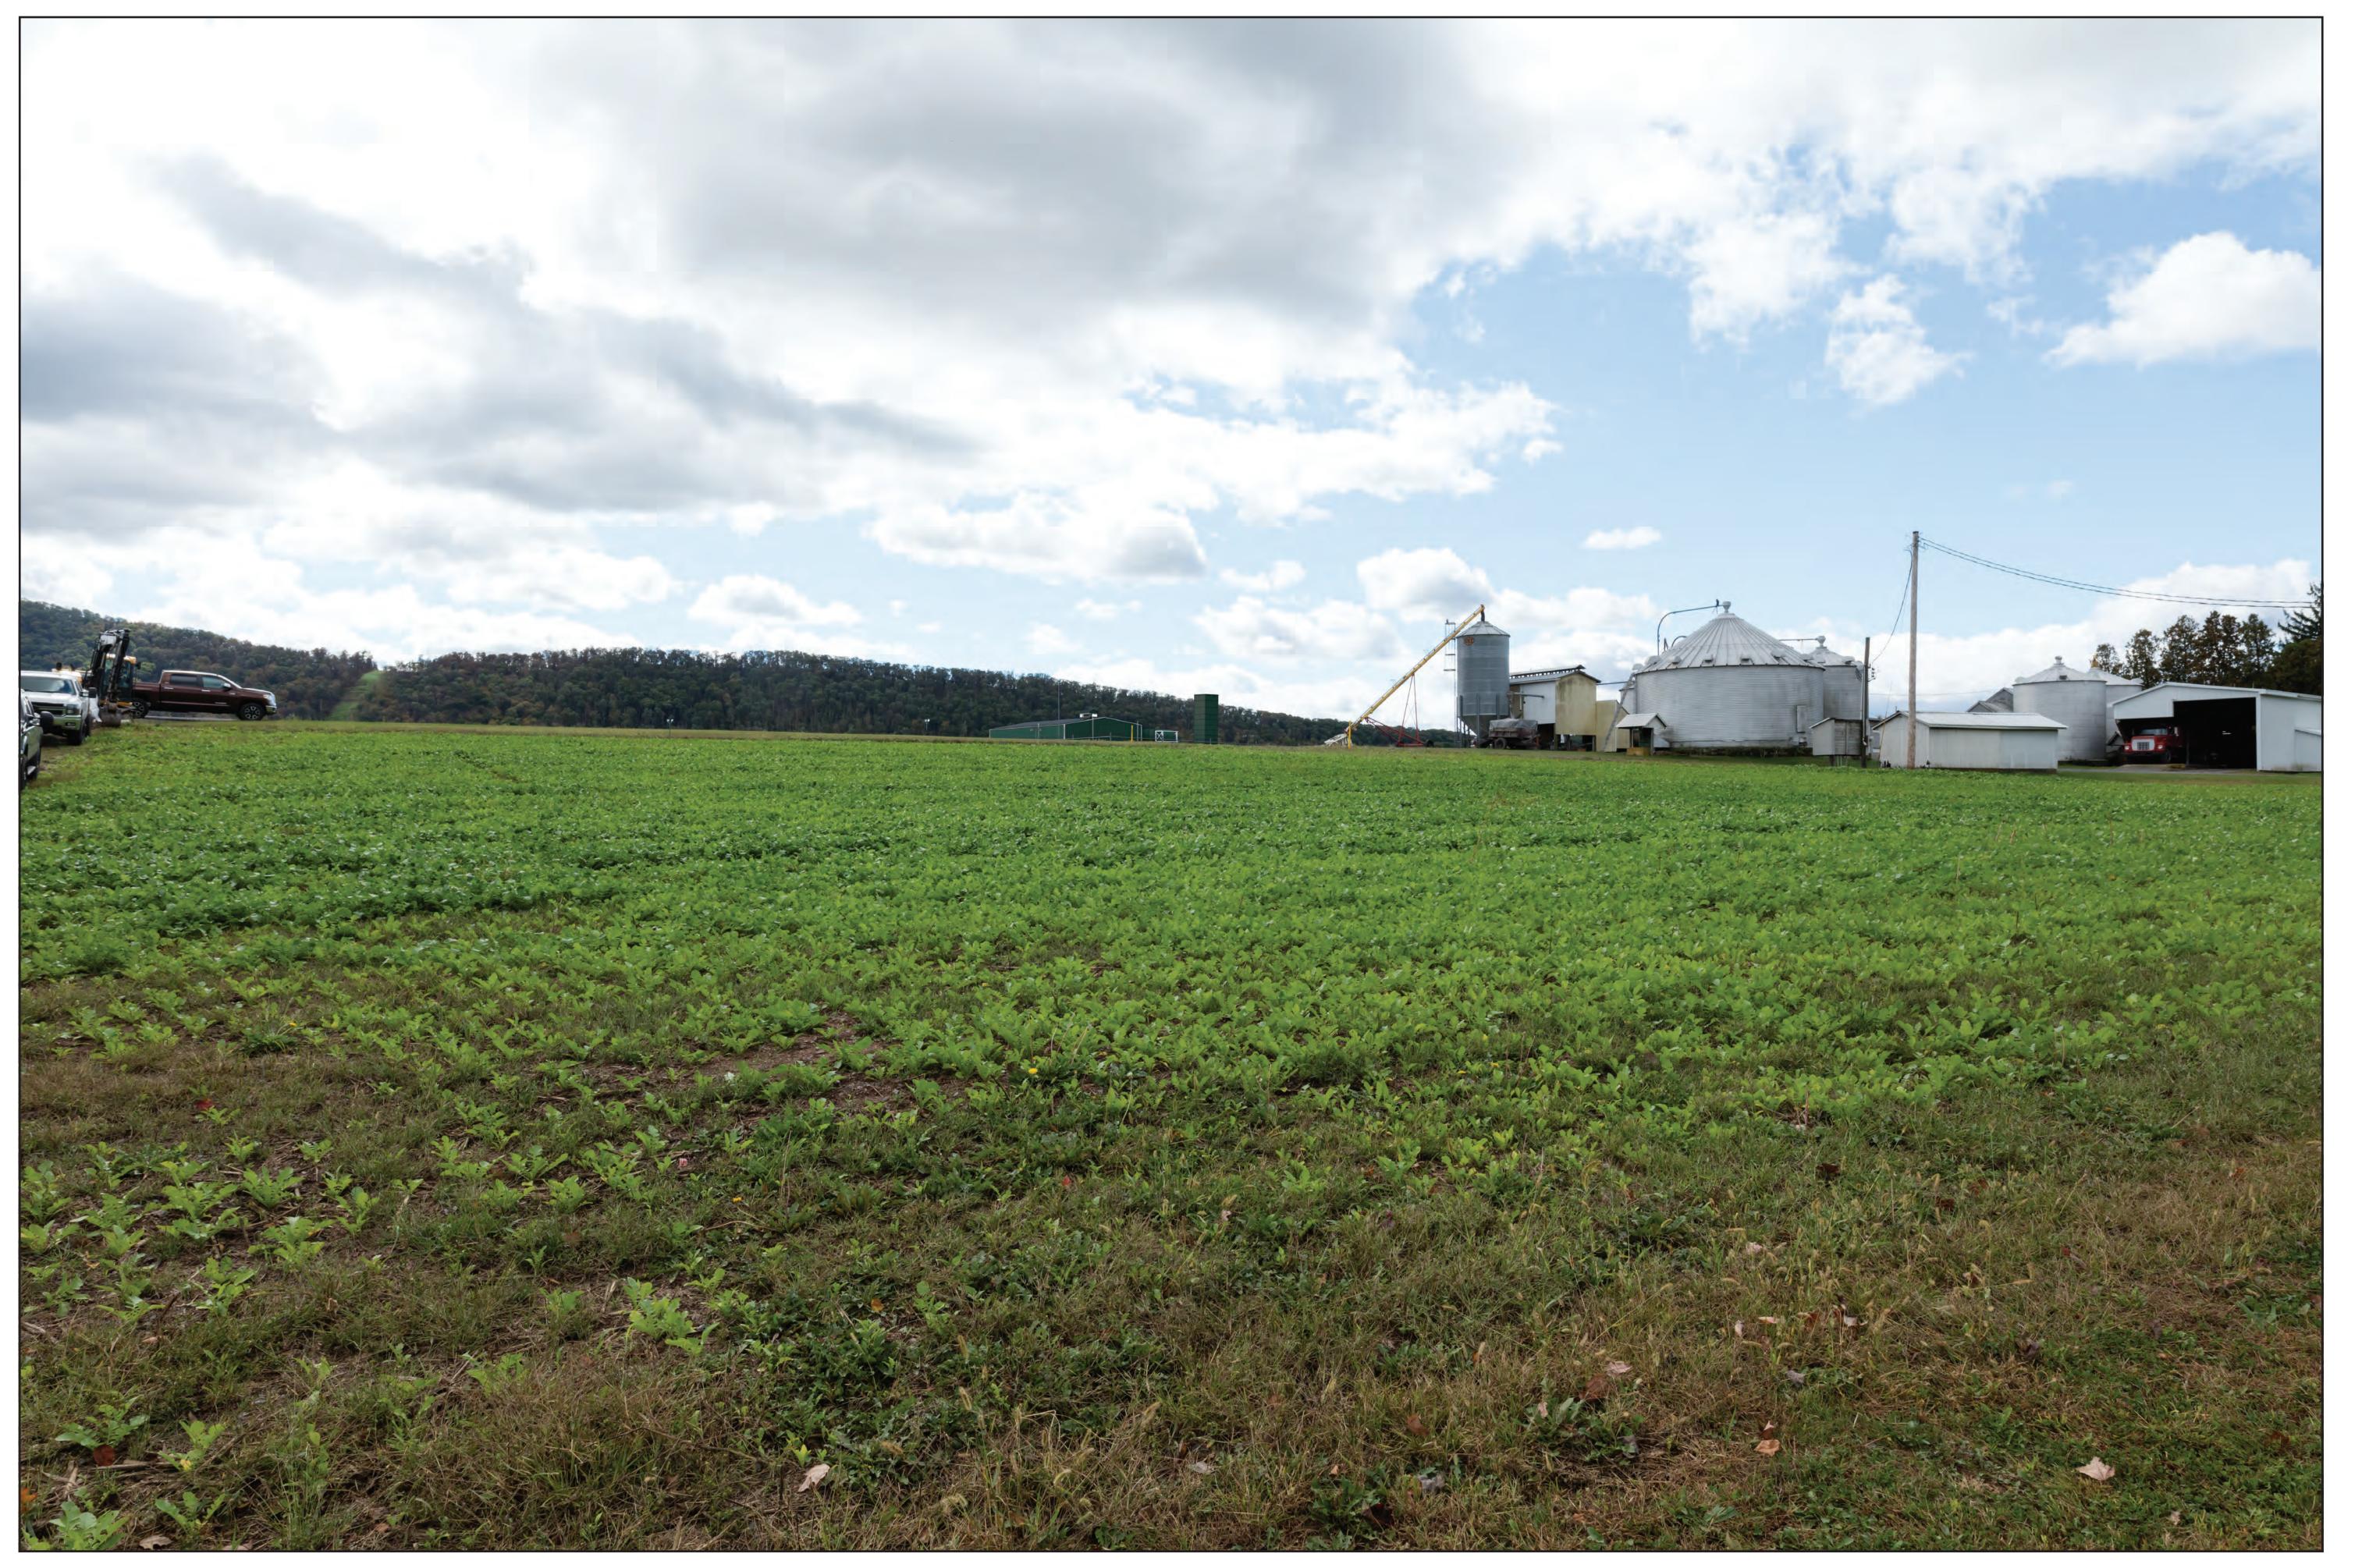

**Viewpoint 01 -** Deep Creek Road, Looking South **- Simulated Proposed Post-Construction View**Artist Impression Subject to Change

**Viewpoint 01**Deep Creek Road

Looking South
Simulated Proposed
Post-Construction View

Viewpoint Location

NOTES:

This image is a representative view only.

Provided by

# Truescape®

| 375501.81                | Easting Position:          |
|--------------------------|----------------------------|
| 4504080.79               | Northing Position:         |
| on: <b>838.75</b>        | Elevation of Viewpoint Pos |
| und (ft): <b>5.4</b>     | Height of Camera Above (   |
| October 2019 at 11:42 AM | Date of Photography:       |
| S                        | Orientation of View:       |