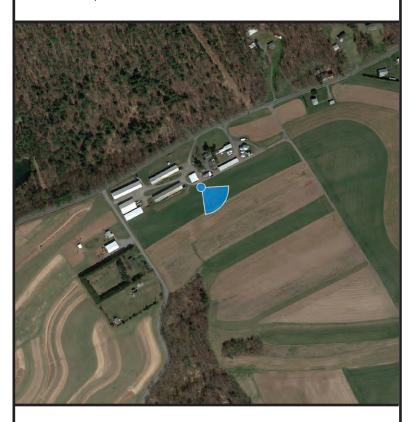

#### **Appendix K - Part 1**

Leidy South Project Compressor Station 607 and 620 Visual Simulations

**Viewpoint 01 -** Deep Creek Road, Looking South **- Existing View (Pre-Construction)**Artist Impression Subject to Change

**Viewpoint 01**Deep Creek Road

Looking South

Existing View (Pre-Construction)

Viewpoint Location

NOTES:

This image is a representative view only.

Provided by

# Truescape®

| Easting Position:           | 375501.81                  |
|-----------------------------|----------------------------|
| Northing Position:          | 4504080.79                 |
| Elevation of Viewpoint Posi | tion: <b>838.75</b>        |
| Height of Camera Above G    | round (ft): <b>5.4</b>     |
| Date of Photography:        | 4 October 2019 at 11:42 AM |
| Orientation of View:        | s                          |