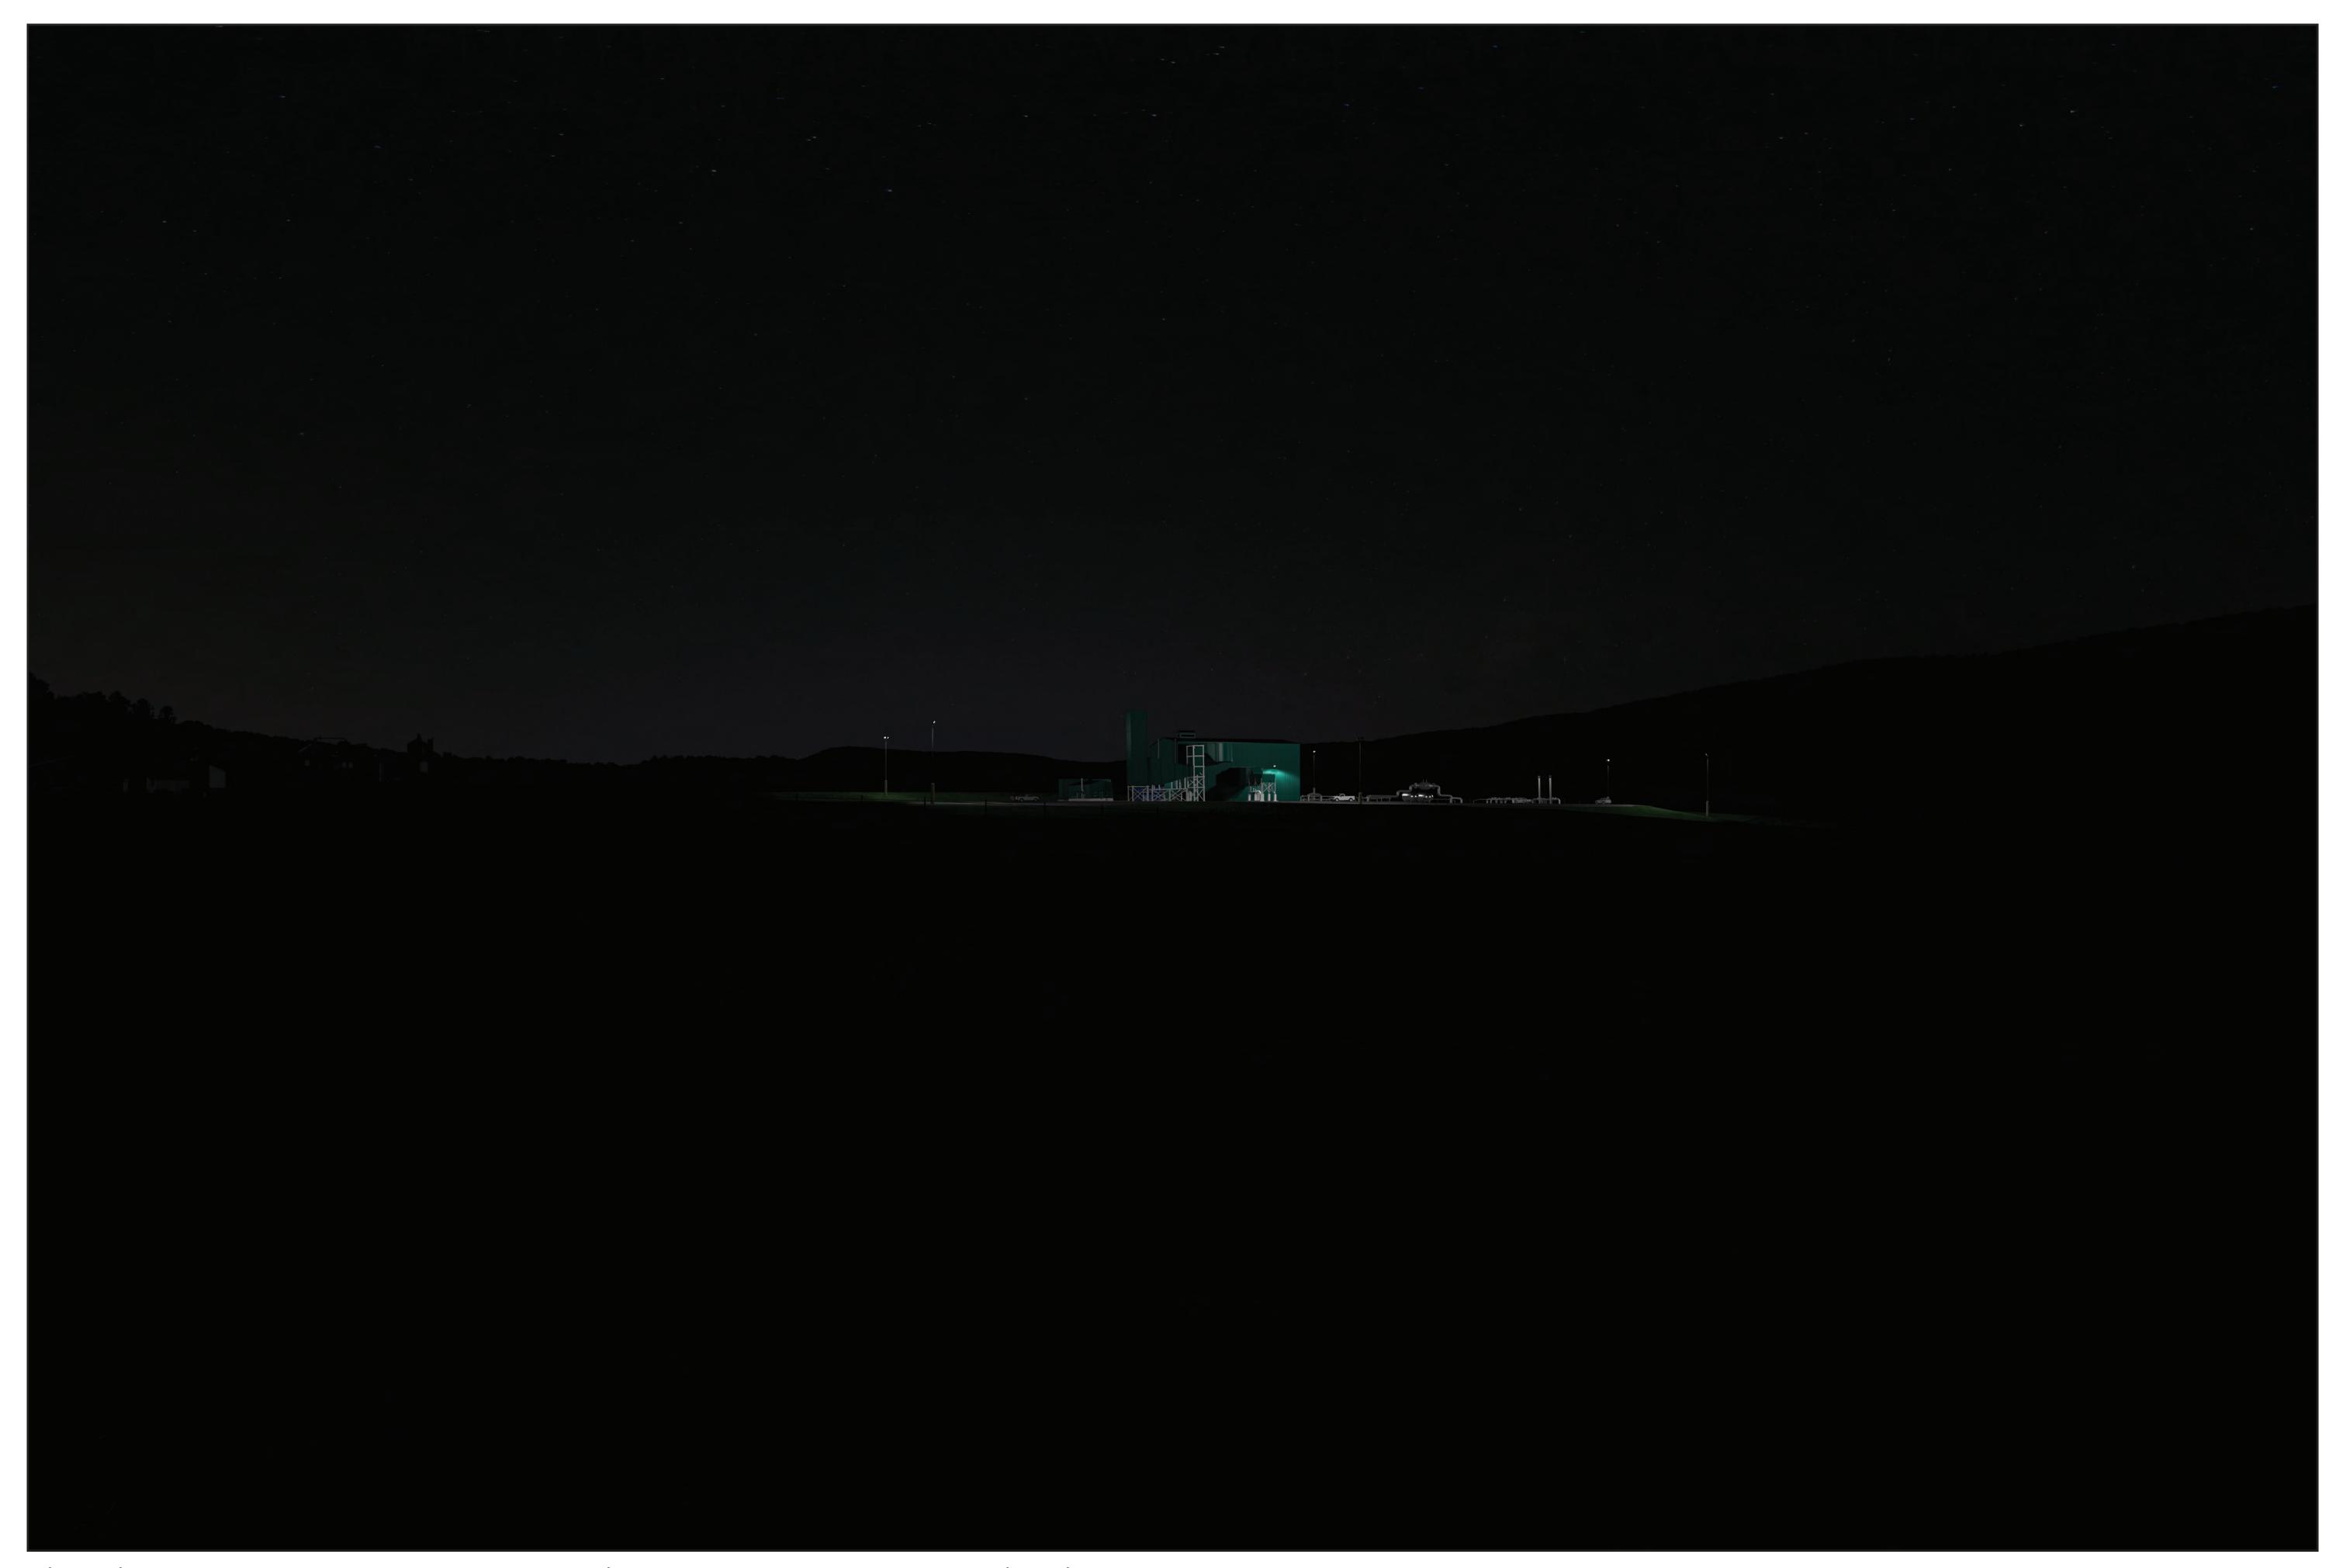

Williams<sub>®</sub>

**Viewpoint 01**Deep Creek Road

Looking South

Existing View - Night

(Pre-Construction)

Viewpoint Location

This image is a representative view of

This image is a representative view only.

Provided by

### Truescape®

| - 1 |                          |                            |
|-----|--------------------------|----------------------------|
|     | Easting Position:        | 375501.81                  |
|     | Northing Position:       | 4504080.79                 |
|     | Elevation of Viewpoint F | Position: <b>838.75</b>    |
|     | Height of Camera Above   | e Ground (ft): 5.4         |
|     | Date of Photography:     | 4 October 2019 at 11:42 AM |
|     | Orientation of View:     | S                          |