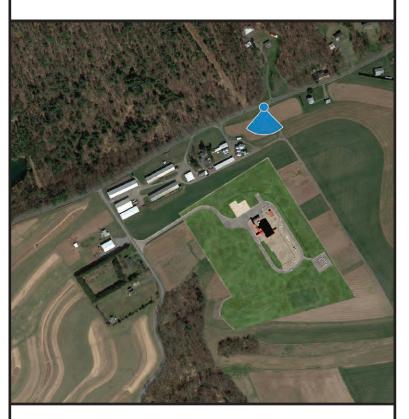

**Viewpoint 01**Deep Creek Road

Looking South

Existing View (Pre-Construction)

Viewpoint Location

NOTES:

This image is a representative view only.

Provided by

# Truescape®

| Easting Position:           | 375501.81                  |
|-----------------------------|----------------------------|
| Northing Position:          | 4504080.79                 |
| Elevation of Viewpoint Posi | tion: <b>838.75</b>        |
| Height of Camera Above G    | round (ft): <b>5.4</b>     |
| Date of Photography:        | 4 October 2019 at 11:42 AM |
| Orientation of View:        | s                          |