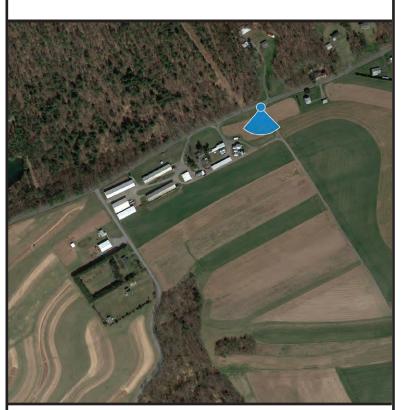

Orientation of View: \$

Viewpoint 02 - Looking South East - Existing View (Pre-Construction)

Artist Impression Subject to Change

Station 620 Photo Simulations

Viewpoint 02

Looking South East

Existing View (Pre-Construction)

# Truescape®

| Easting Position:                   | 375501.81          |
|-------------------------------------|--------------------|
| Northing Position:                  | 4504080.79         |
| Elevation of Viewpoint Position:    | 838.75             |
| Height of Camera Above Ground (ft): | 5.4                |
| Date of Photography: 4 October      | r 2019 at 11:42 AM |
| Orientation of View:                | S                  |