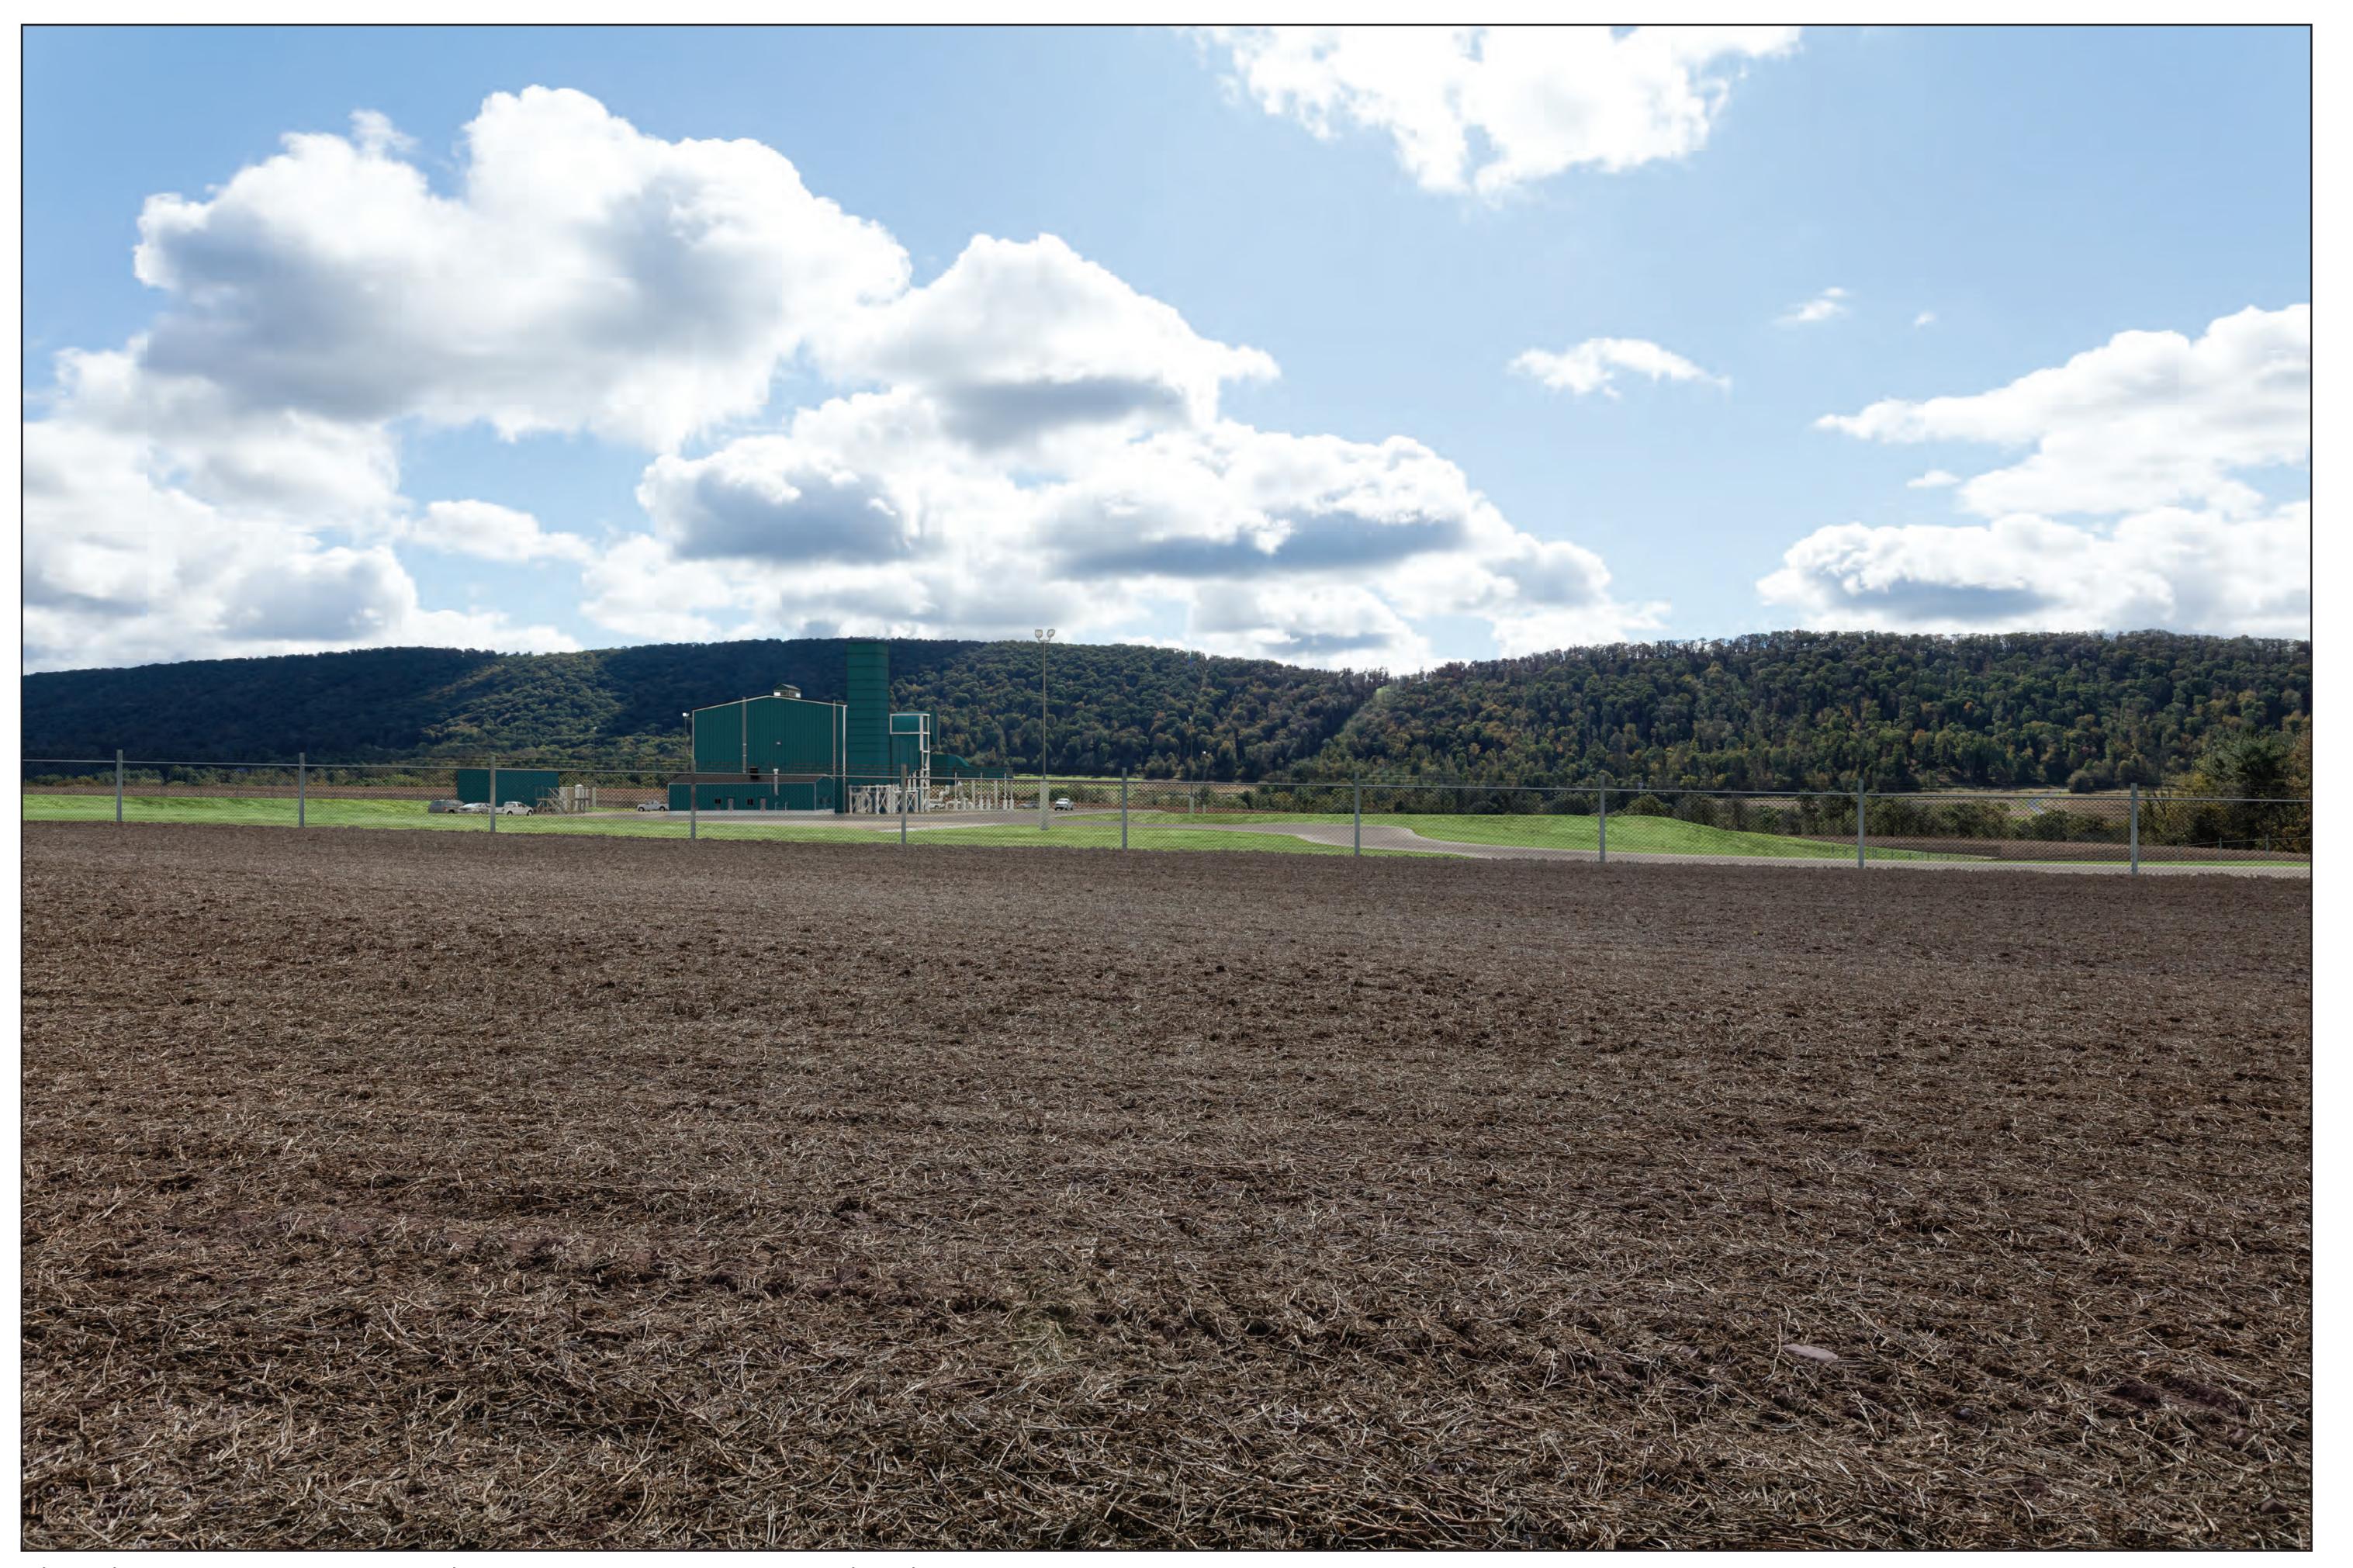

**Viewpoint 01 -** Deep Creek Road, Looking South **- Simulated Proposed Post-Construction View**Artist Impression Subject to Change

**Viewpoint 01**Deep Creek Road

Looking South
Simulated Proposed
Post-Construction View

Viewpoint Location

NOTES:

This image is a representative view only.

Provided by

# Truescape®

| 375501.81                | Easting Position:          |
|--------------------------|----------------------------|
| 4504080.79               | Northing Position:         |
| on: <b>838.75</b>        | Elevation of Viewpoint Pos |
| und (ft): <b>5.4</b>     | Height of Camera Above (   |
| October 2019 at 11:42 AM | Date of Photography:       |
| S                        | Orientation of View:       |