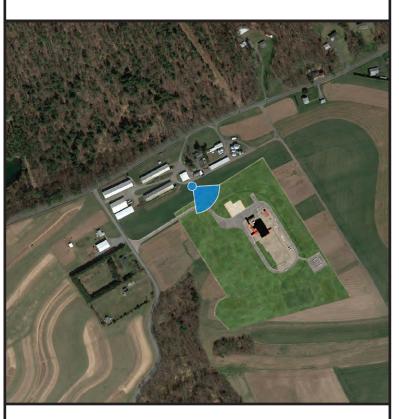

Orientation of View: \$

Viewpoint 02 - Looking South East - Existing View (Pre-Construction)

Artist Impression Subject to Change

Station 620 Photo Simulations

Viewpoint 02

Looking South East

Existing View (Pre-Construction)

Viewpoint Location

This image is a representative view only.

Provided by

# Truescape®

| Easting Position:                   | 375501.81          |
|-------------------------------------|--------------------|
| Northing Position:                  | 4504080.79         |
| Elevation of Viewpoint Position:    | 838.75             |
| Height of Camera Above Ground (ft): | 5.4                |
| Date of Photography: 4 October      | r 2019 at 11:42 AM |
| Orientation of View:                | S                  |