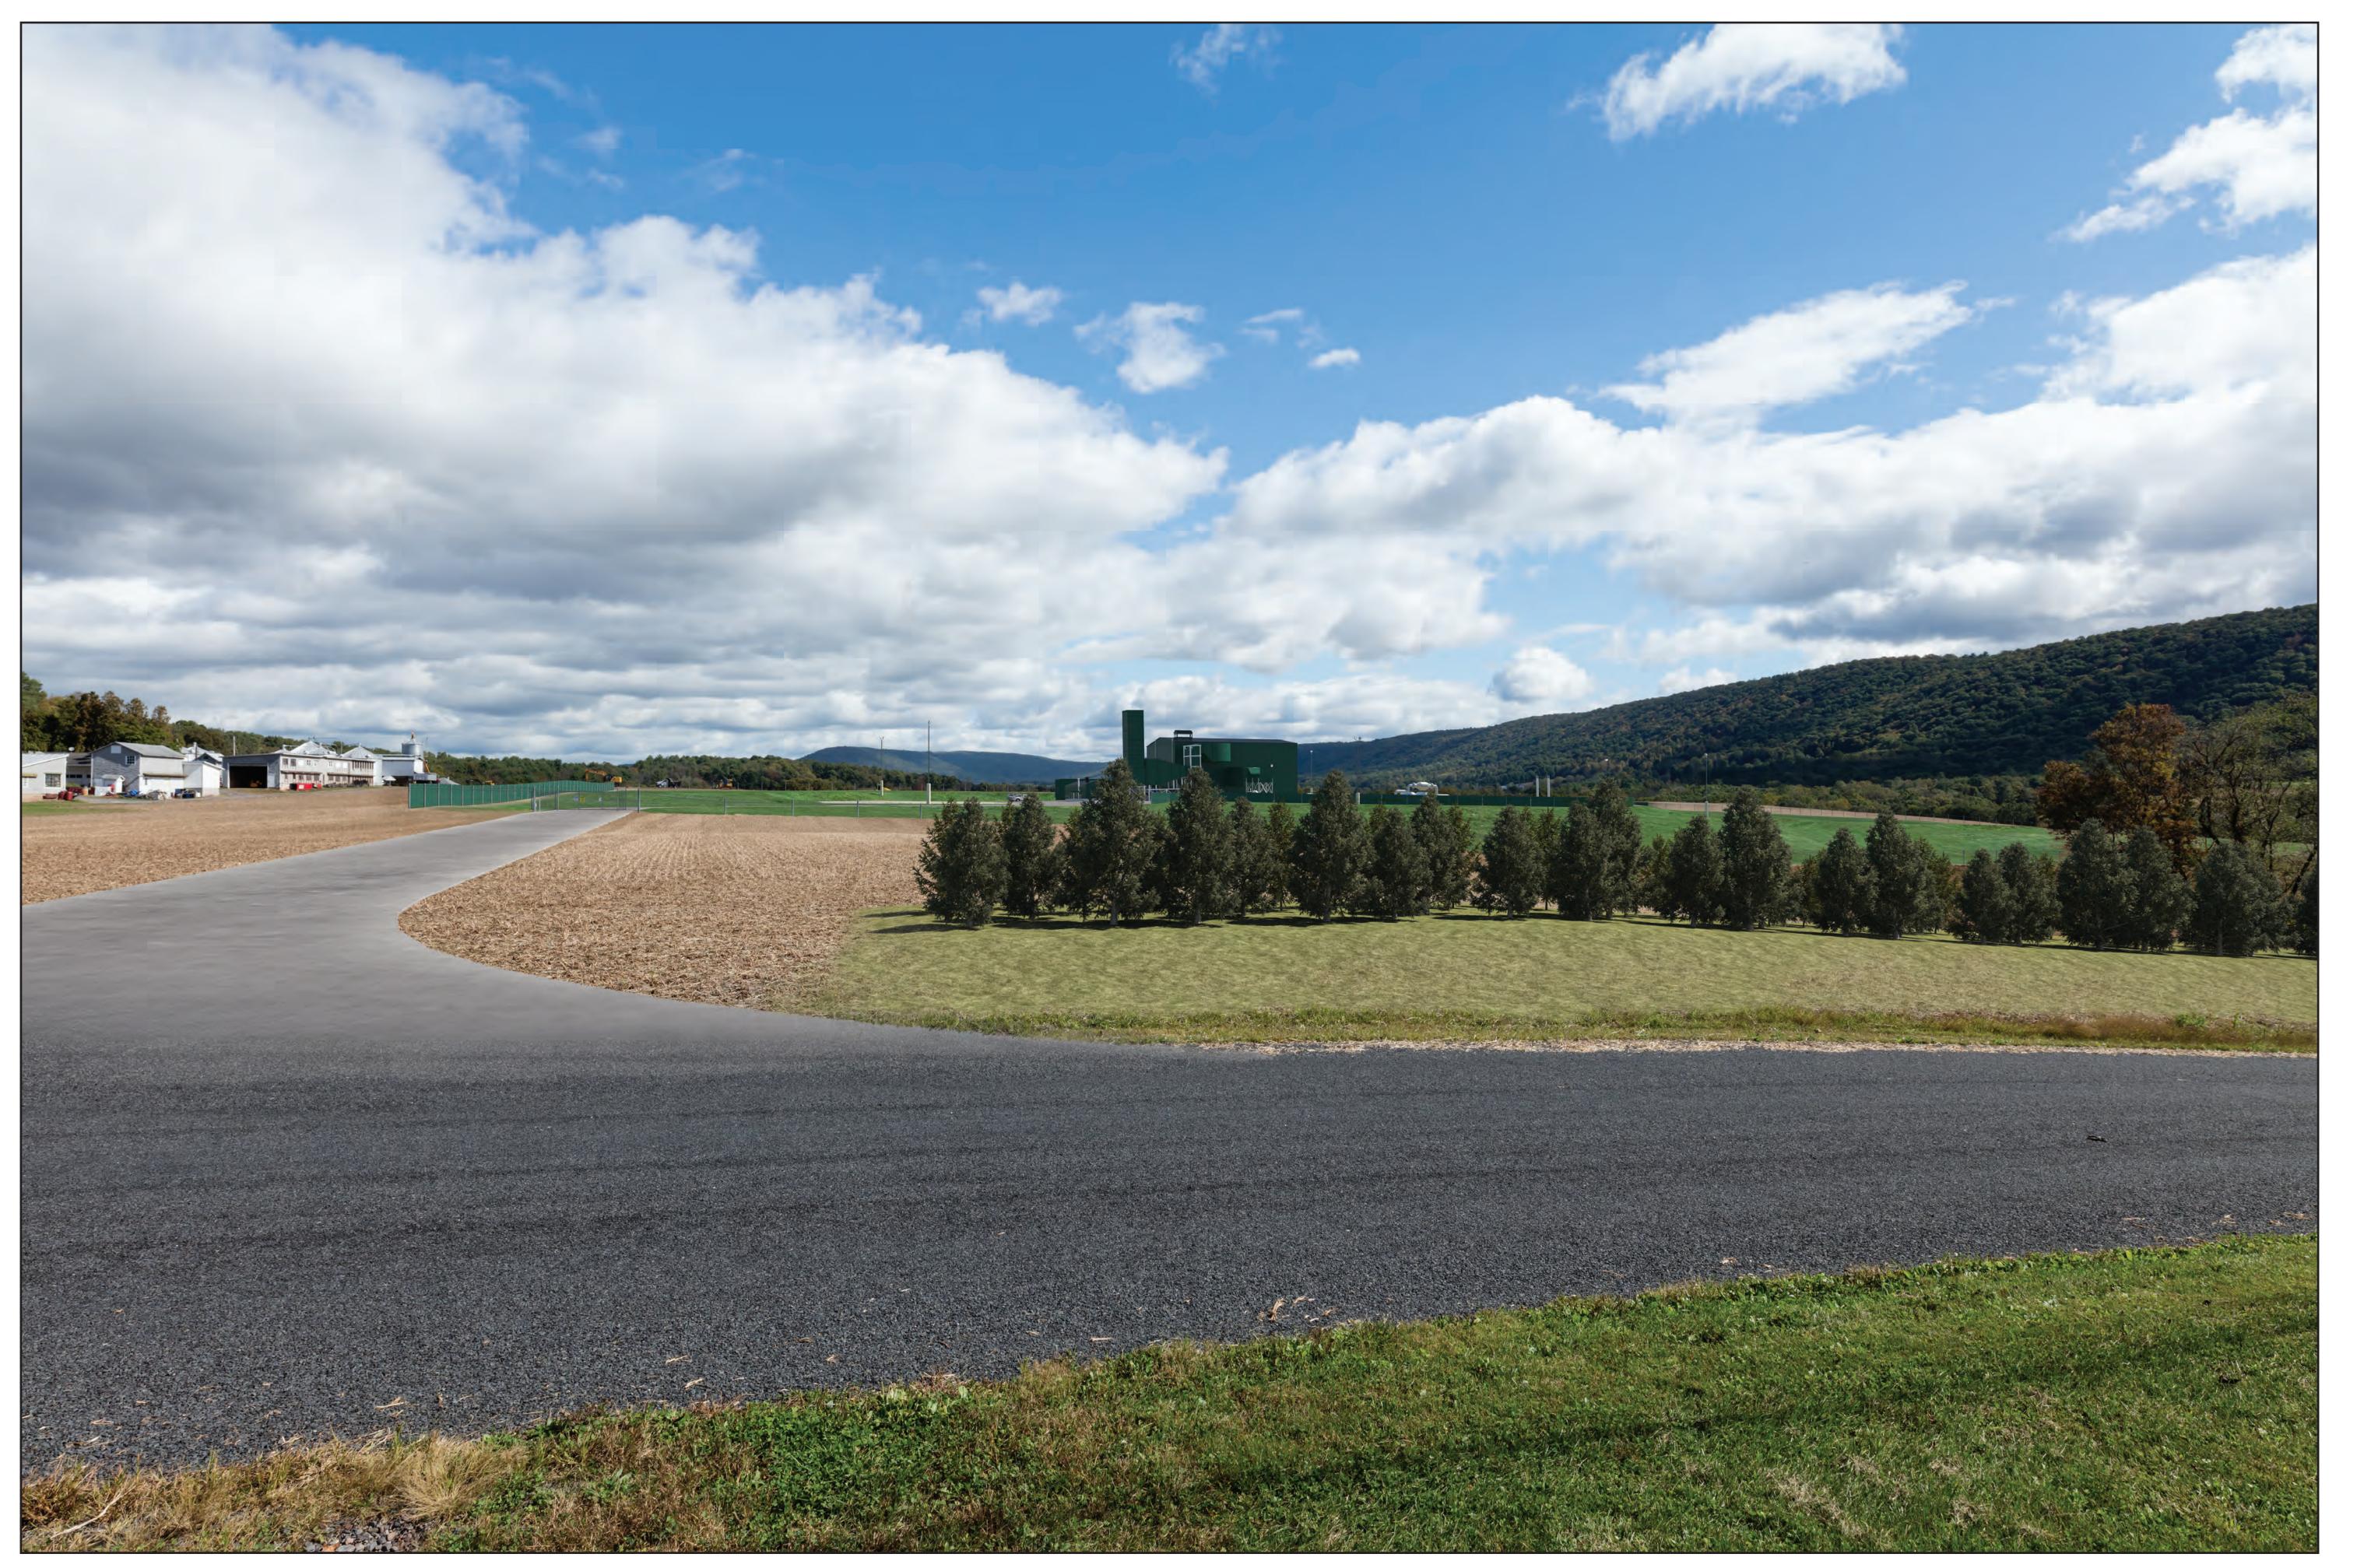

**Viewpoint 01 -** Deep Creek Road, Looking South **- Simulated Proposed Post-Construction View**Artist Impression Subject to Change

**Viewpoint 01**Deep Creek Road

Looking South
Simulated Proposed
Post-Construction View

Viewpoint Location

NOTES:

This image is a representative view only.

Provided by

# Truescape®

| 375501.81                | Easting Position:          |
|--------------------------|----------------------------|
| 4504080.79               | Northing Position:         |
| on: <b>838.75</b>        | Elevation of Viewpoint Pos |
| und (ft): <b>5.4</b>     | Height of Camera Above (   |
| October 2019 at 11:42 AM | Date of Photography:       |
| S                        | Orientation of View:       |