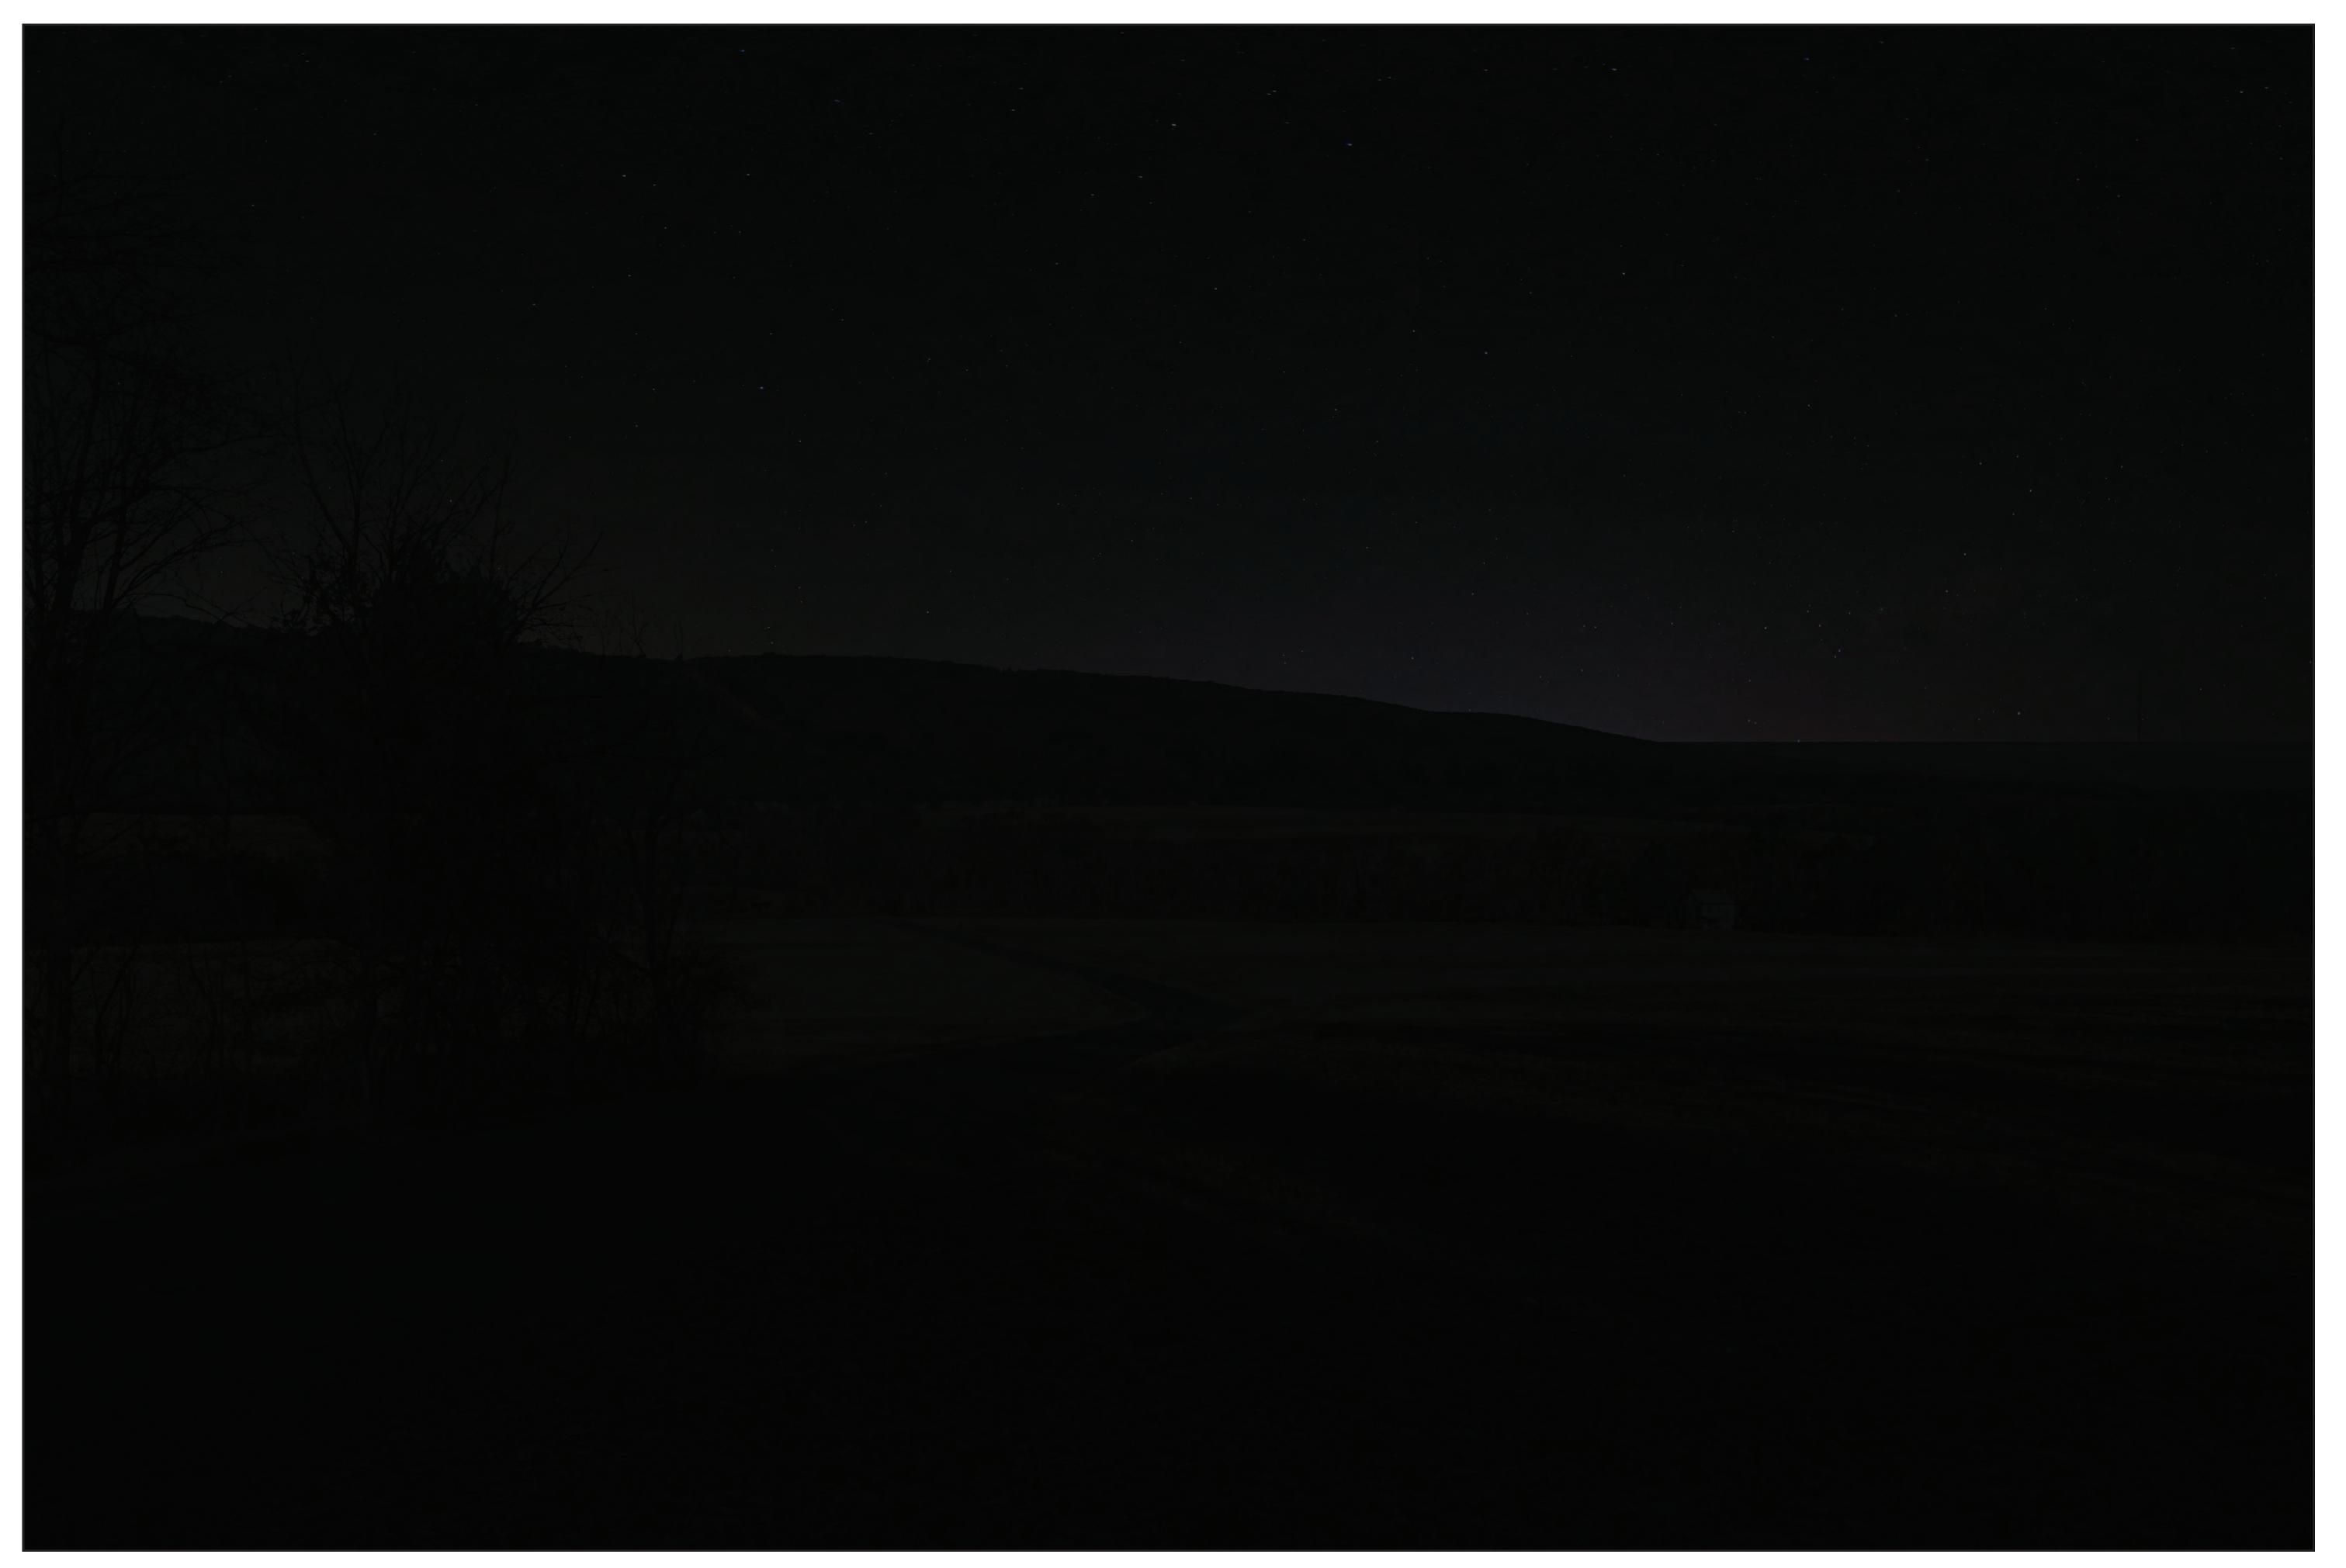

Williams<sub>®</sub>

**Viewpoint 01**Deep Creek Road

Looking South

Existing View - Night

(Pre-Construction)

Viewpoint Location

This image is a representative view of

This image is a representative view only.

Provided by

### Truescape®

| - 1 |                          |                            |
|-----|--------------------------|----------------------------|
|     | Easting Position:        | 375501.81                  |
|     | Northing Position:       | 4504080.79                 |
|     | Elevation of Viewpoint F | Position: <b>838.75</b>    |
|     | Height of Camera Above   | e Ground (ft): 5.4         |
|     | Date of Photography:     | 4 October 2019 at 11:42 AM |
|     | Orientation of View:     | S                          |