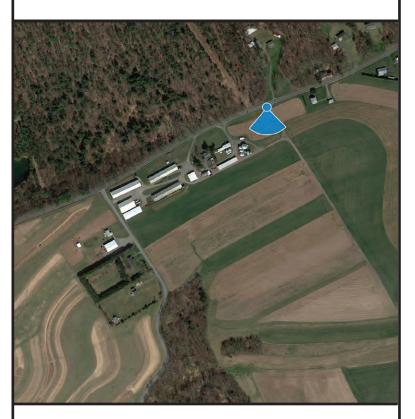

#### **Appendix K - Part 1**

Leidy South Project Compressor Station 607 and 620 Visual Simulations

**Viewpoint 01 -** Deep Creek Road, Looking South **- Existing View (Pre-Construction)**Artist Impression Subject to Change

**Viewpoint 01**Deep Creek Road

Looking South

Existing View (Pre-Construction)

Viewpoint Location

NOTES:

This image is a representative view only.

Provided by

# Truescape®

| Easting Position:           | 375501.81                  |
|-----------------------------|----------------------------|
| Northing Position:          | 4504080.79                 |
| Elevation of Viewpoint Posi | tion: <b>838.75</b>        |
| Height of Camera Above G    | round (ft): <b>5.4</b>     |
| Date of Photography:        | 4 October 2019 at 11:42 AM |
| Orientation of View:        | s                          |