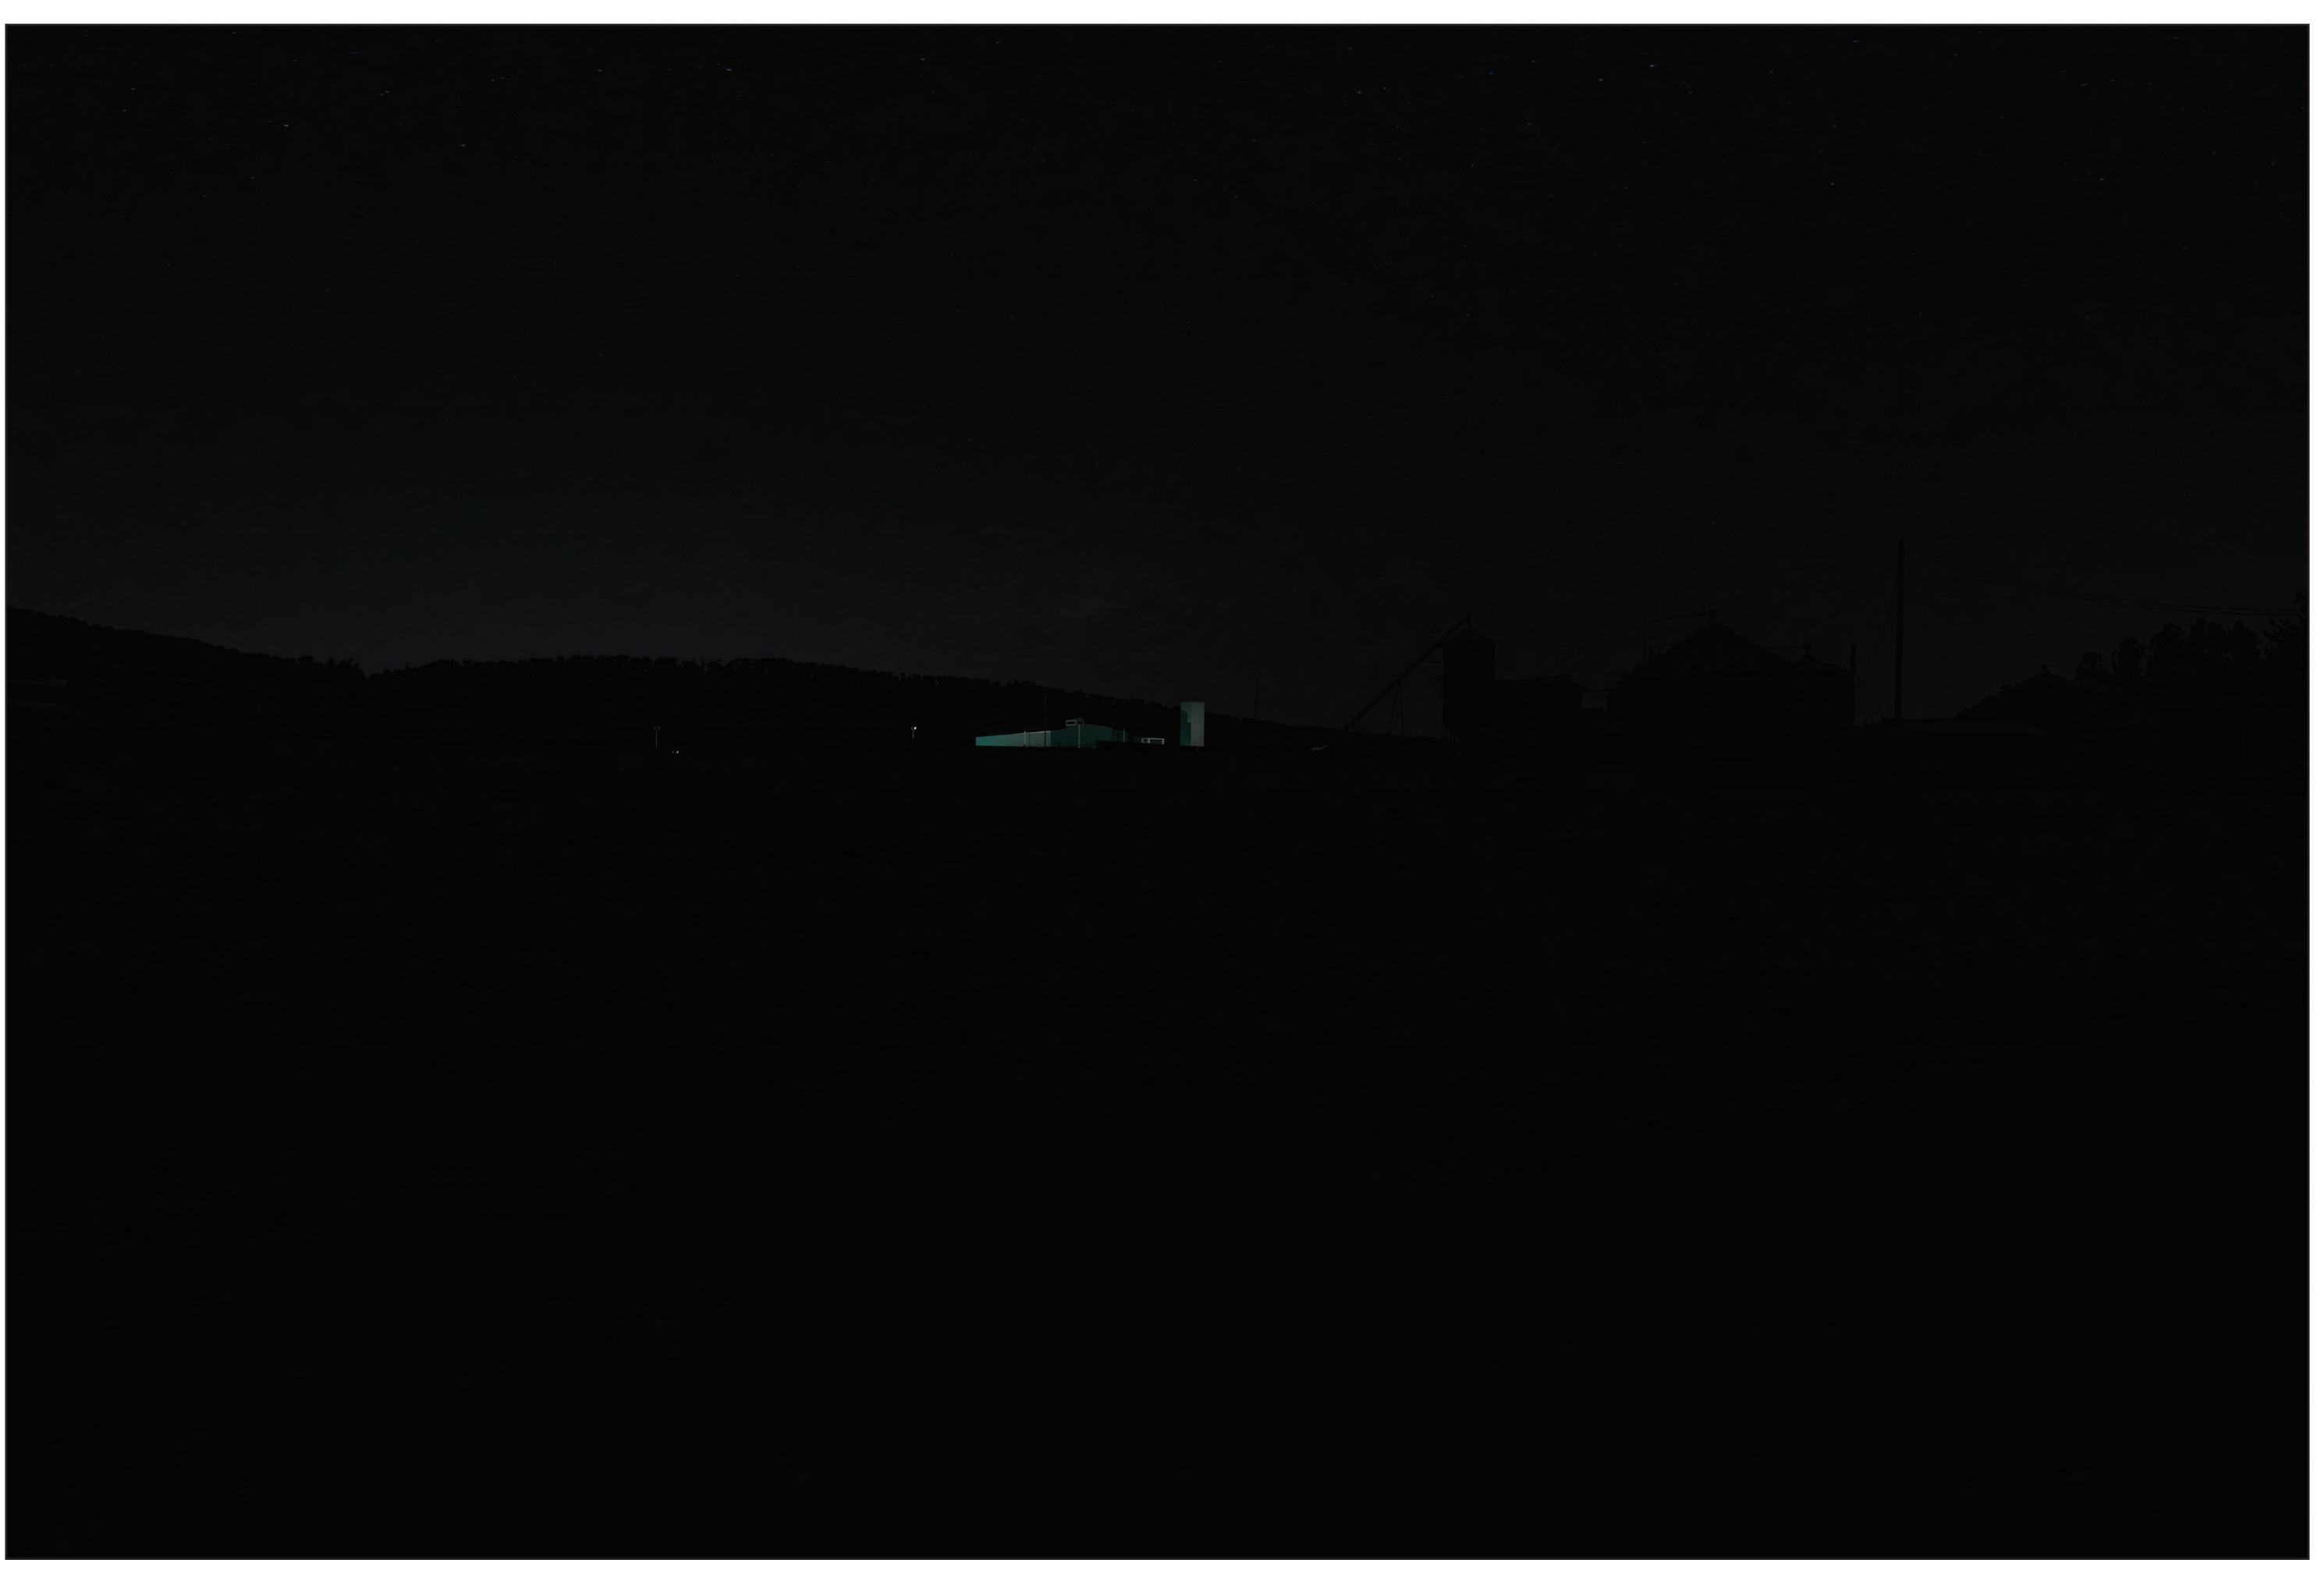

Williams<sub>®</sub>

**Viewpoint 01**Deep Creek Road

Looking South

Existing View - Night

(Pre-Construction)

Viewpoint Location

This image is a representative view of

This image is a representative view only.

Provided by

### Truescape®

| - 1 |                          |                            |
|-----|--------------------------|----------------------------|
|     | Easting Position:        | 375501.81                  |
|     | Northing Position:       | 4504080.79                 |
|     | Elevation of Viewpoint F | Position: <b>838.75</b>    |
|     | Height of Camera Above   | e Ground (ft): 5.4         |
|     | Date of Photography:     | 4 October 2019 at 11:42 AM |
|     | Orientation of View:     | S                          |