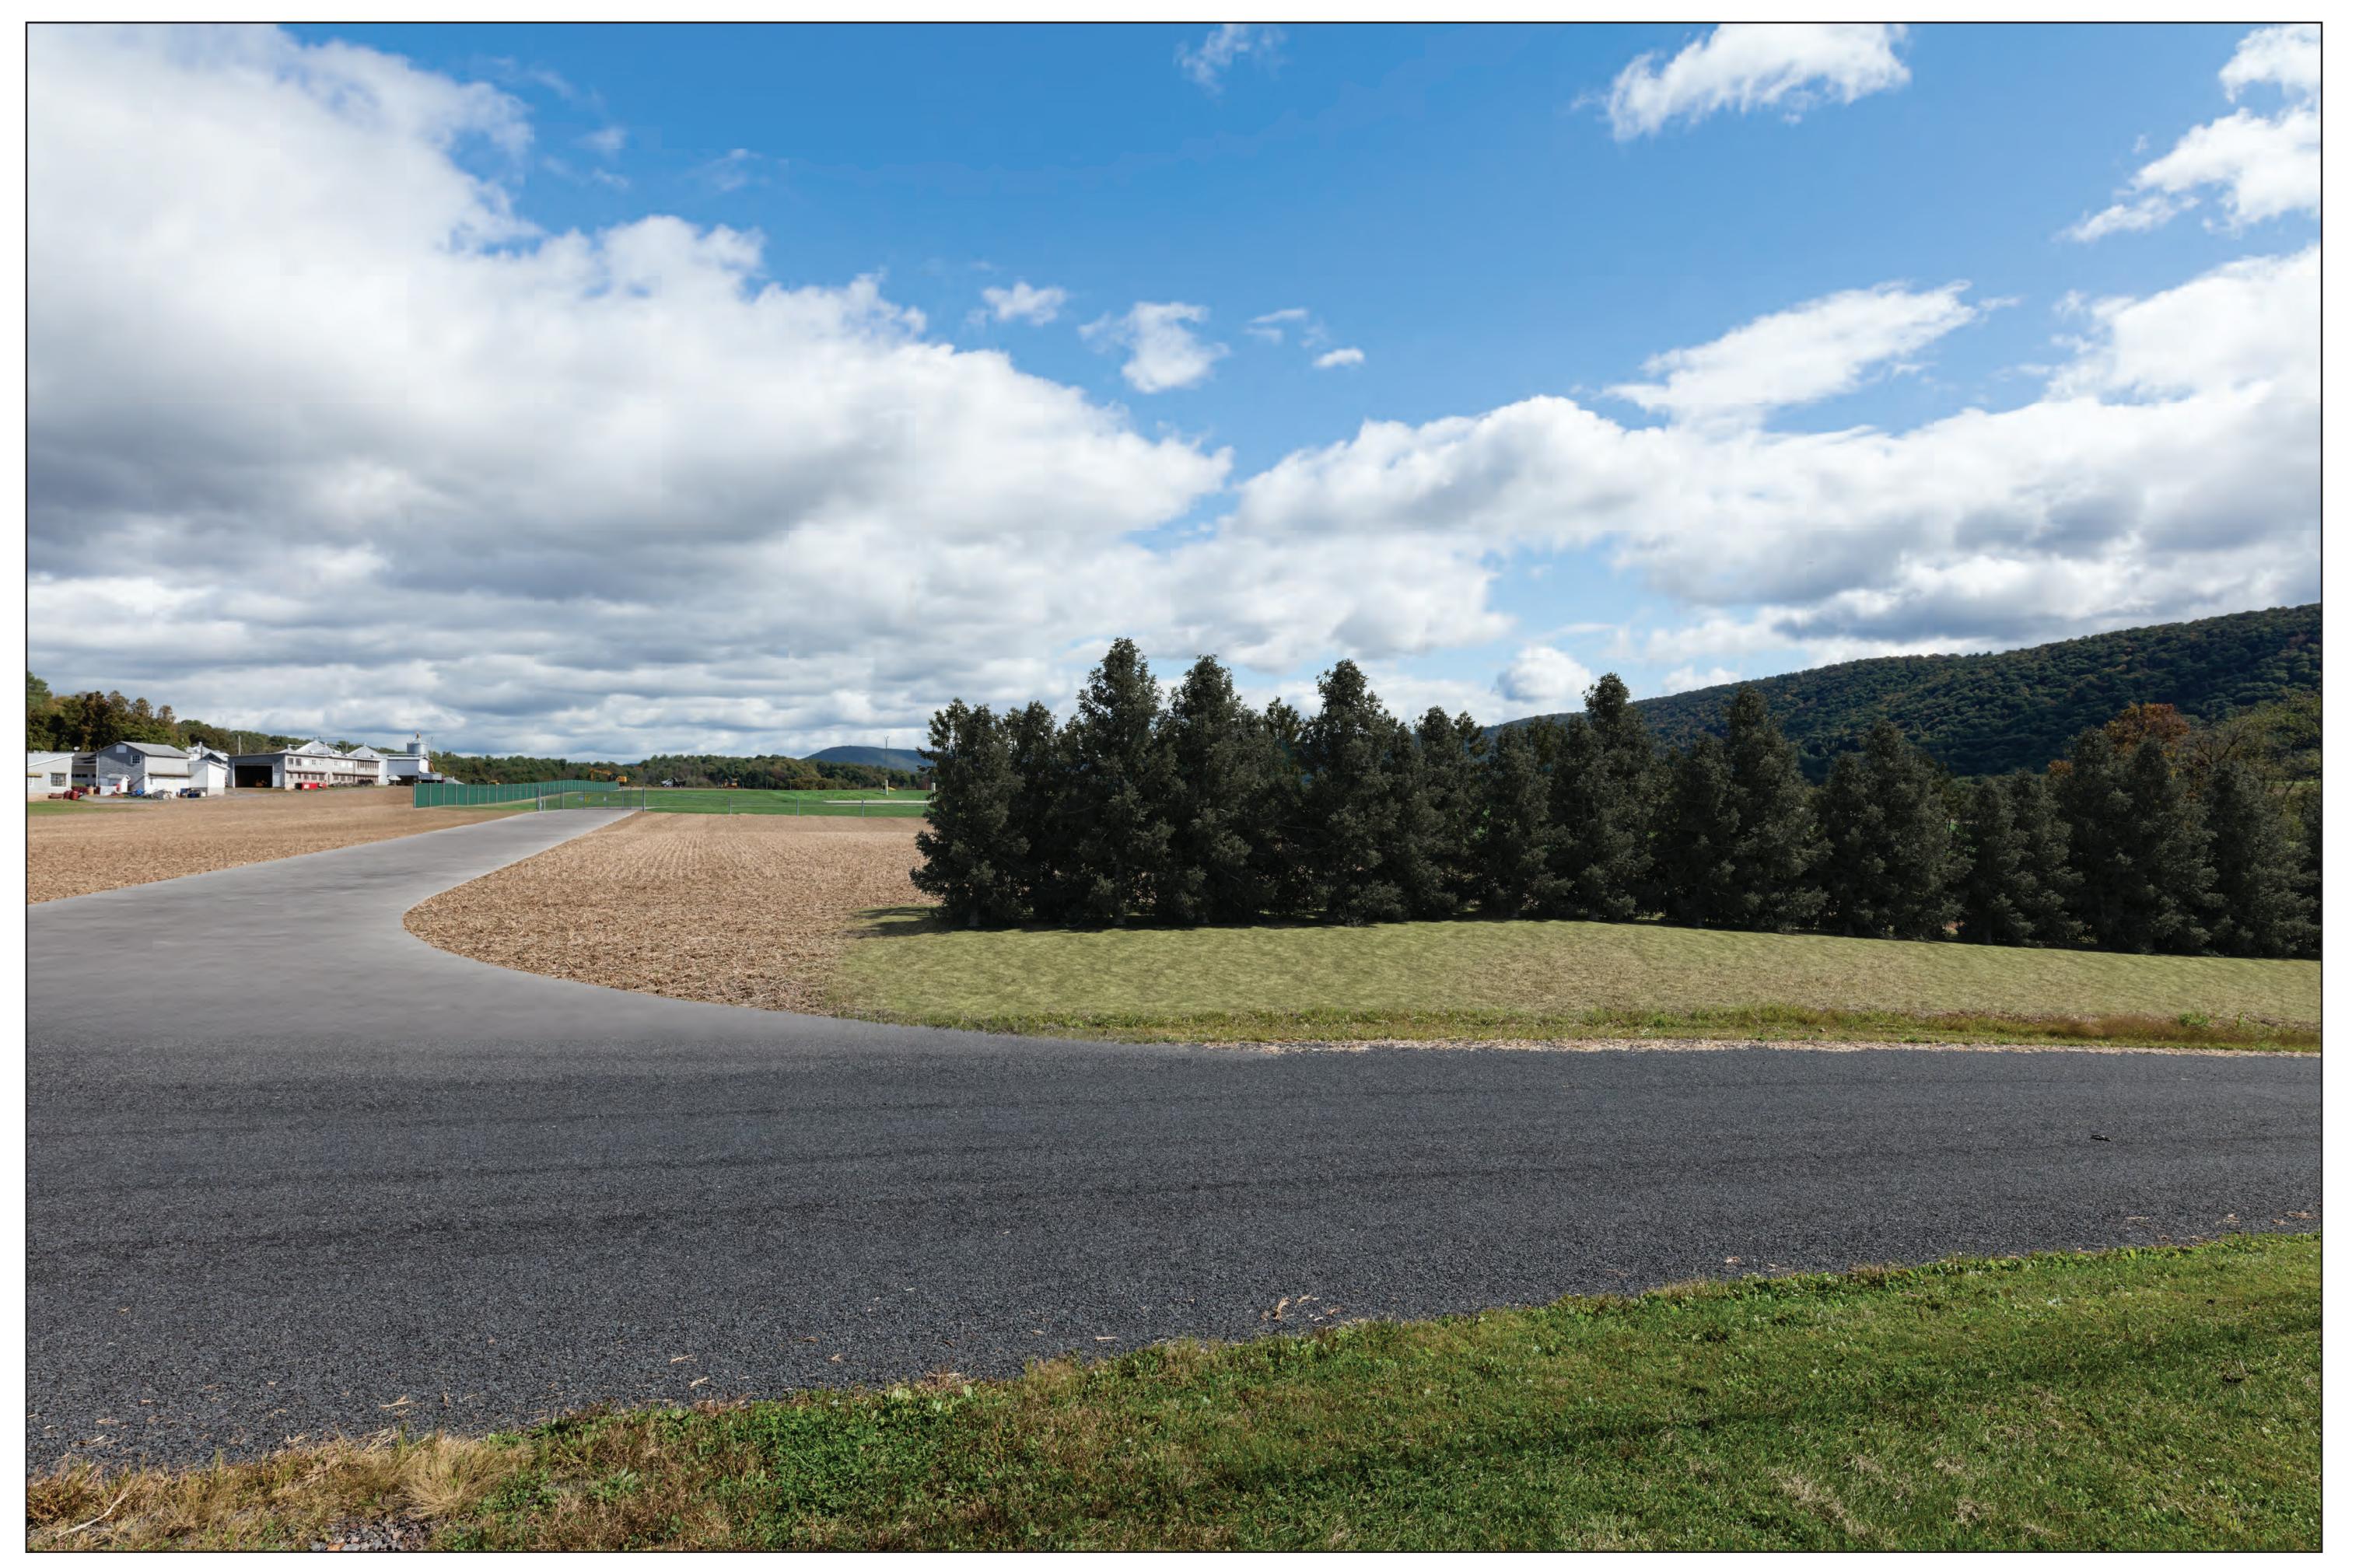

#### **Appendix K - Part 1**

Leidy South Project Compressor Station 607 and 620 Visual Simulations

**Viewpoint 01 -** Deep Creek Road, Looking South **- Existing View (Pre-Construction)**Artist Impression Subject to Change

**Viewpoint 01**Deep Creek Road

Looking South

Existing View (Pre-Construction)

Viewpoint Location

NOTES:

This image is a representative view only.

Provided by

# Truescape®

| Easting Position:           | 375501.81                  |
|-----------------------------|----------------------------|
| Northing Position:          | 4504080.79                 |
| Elevation of Viewpoint Posi | tion: <b>838.75</b>        |
| Height of Camera Above G    | round (ft): <b>5.4</b>     |
| Date of Photography:        | 4 October 2019 at 11:42 AM |
| Orientation of View:        | s                          |