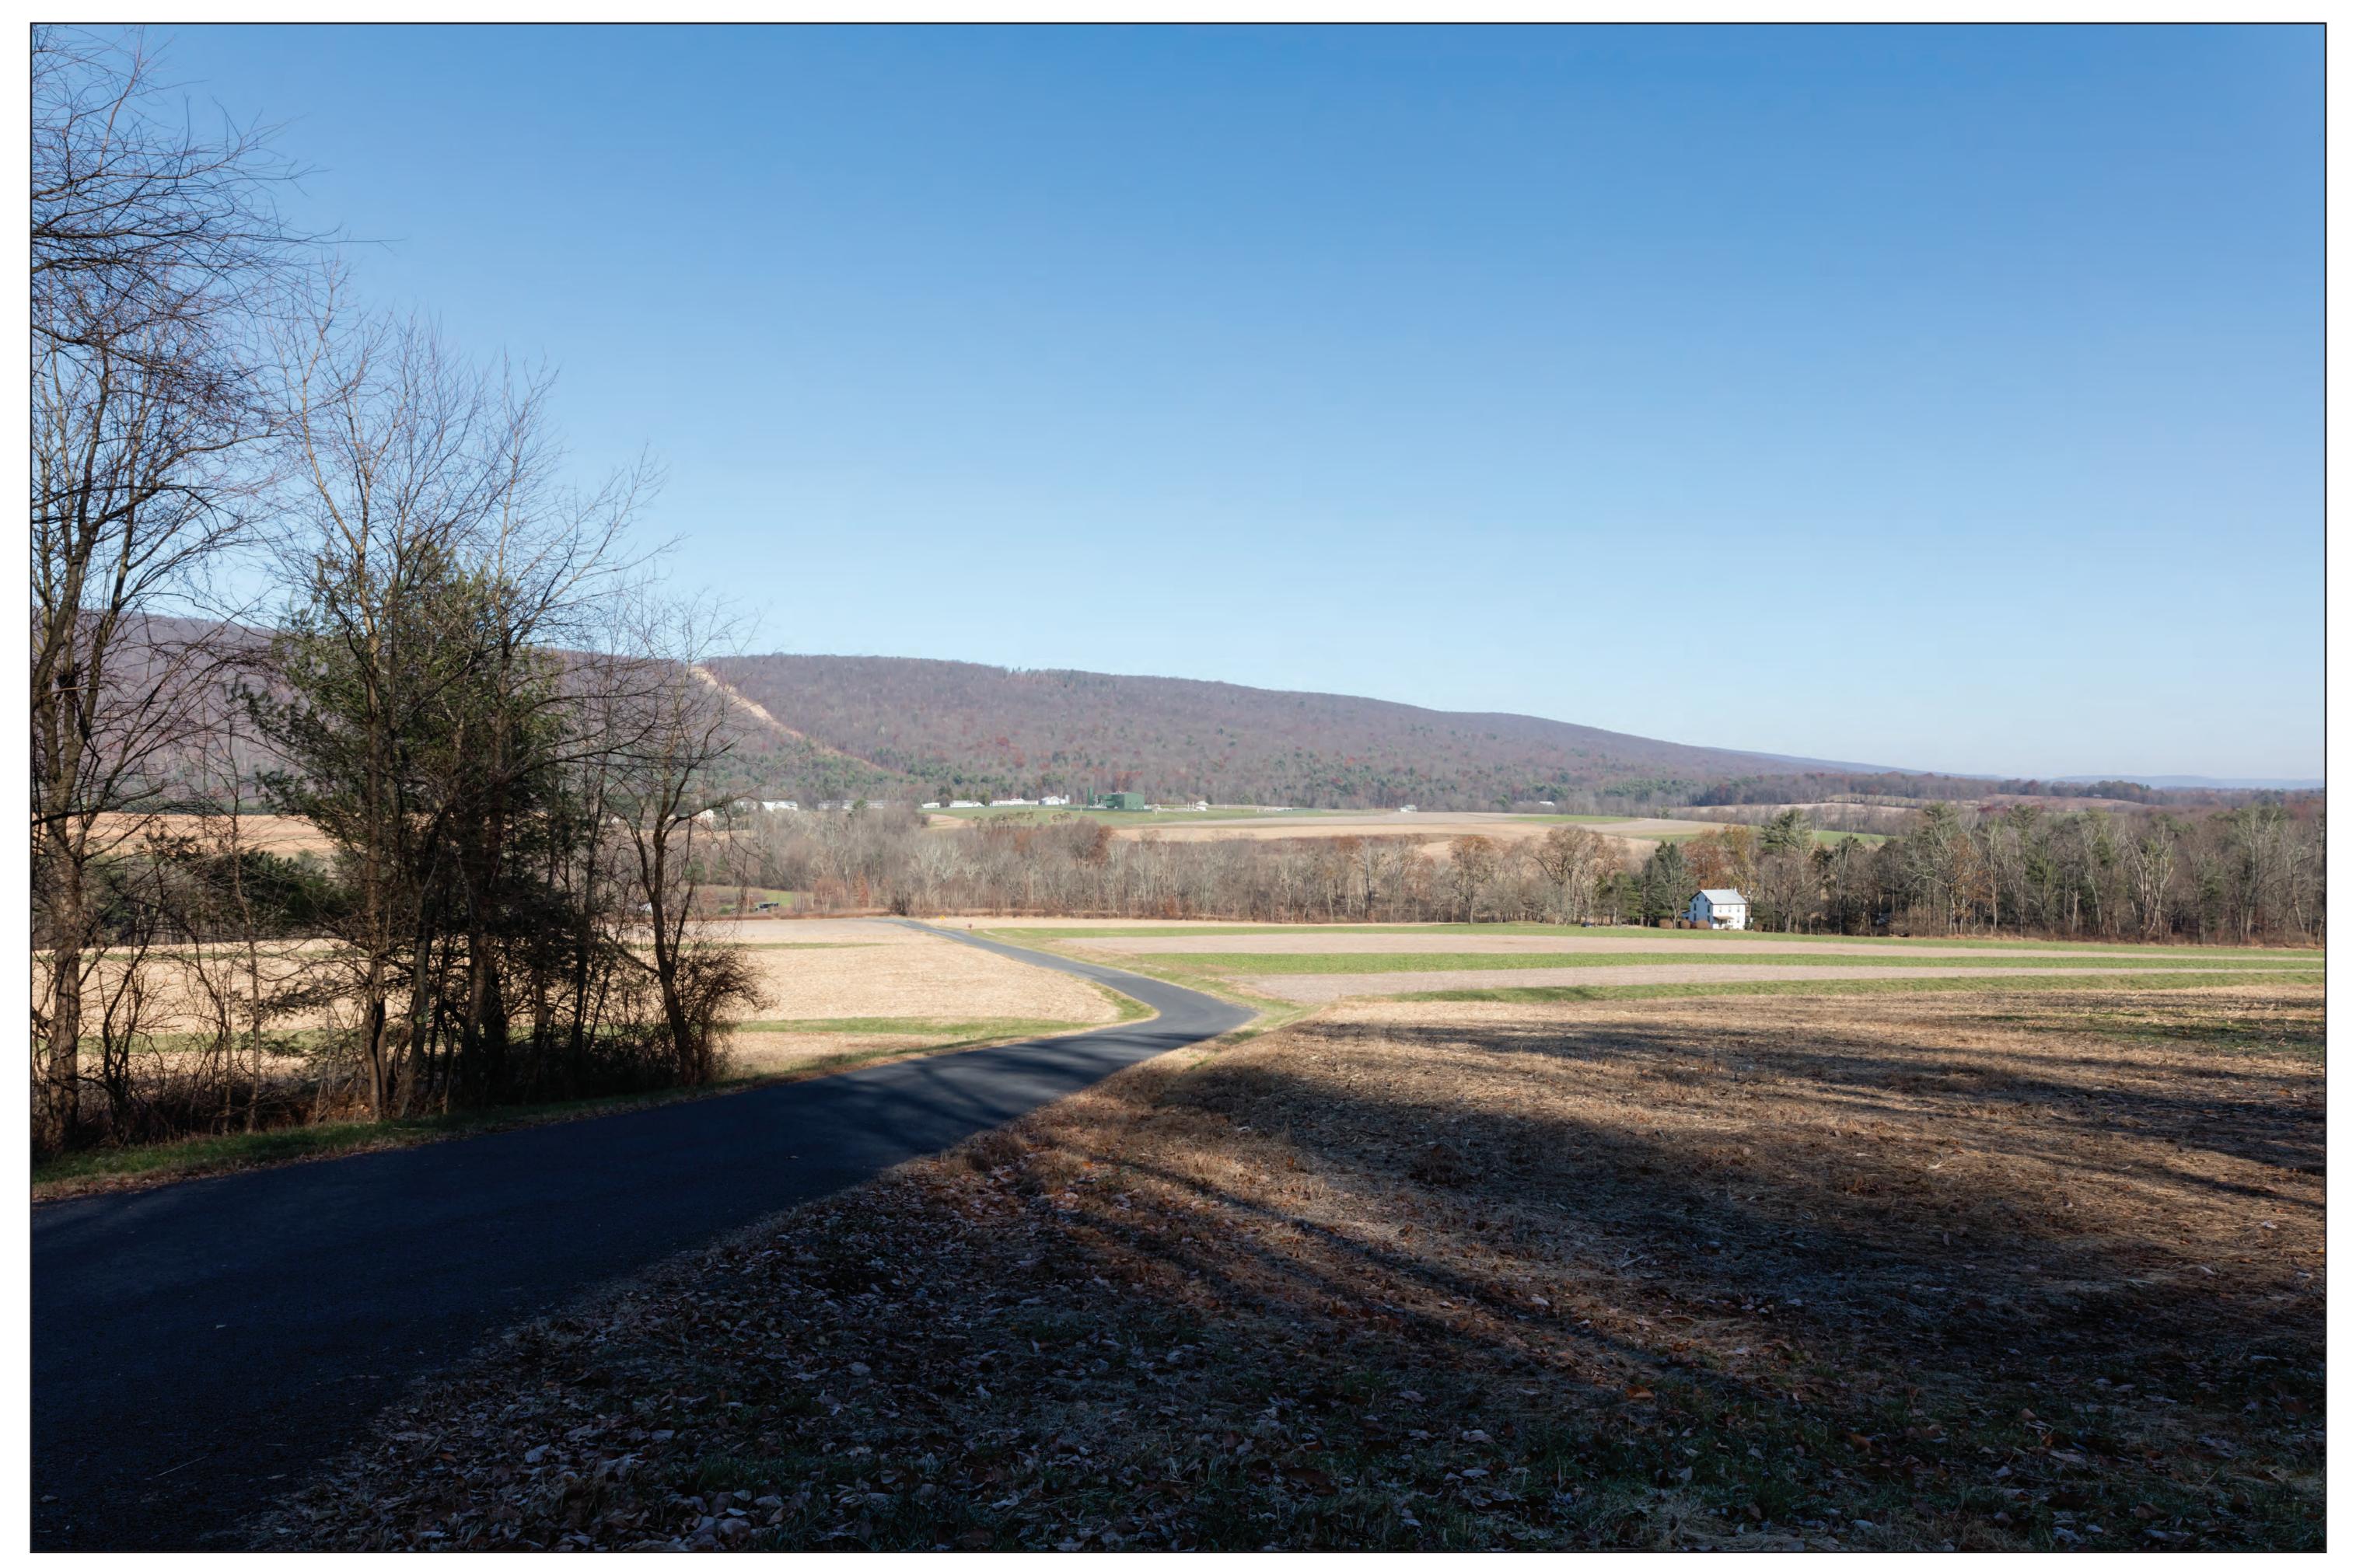

#### **Appendix K - Part 1**

Leidy South Project Compressor Station 607 and 620 Visual Simulations

**Viewpoint 01 -** Deep Creek Road, Looking South **- Existing View (Pre-Construction)**Artist Impression Subject to Change

**Viewpoint 01**Deep Creek Road

Looking South

Existing View (Pre-Construction)

Viewpoint Location

NOTES:

This image is a representative view only.

Provided by

# Truescape®

| Easting Position:           | 375501.81                  |
|-----------------------------|----------------------------|
| Northing Position:          | 4504080.79                 |
| Elevation of Viewpoint Posi | tion: <b>838.75</b>        |
| Height of Camera Above G    | round (ft): <b>5.4</b>     |
| Date of Photography:        | 4 October 2019 at 11:42 AM |
| Orientation of View:        | s                          |