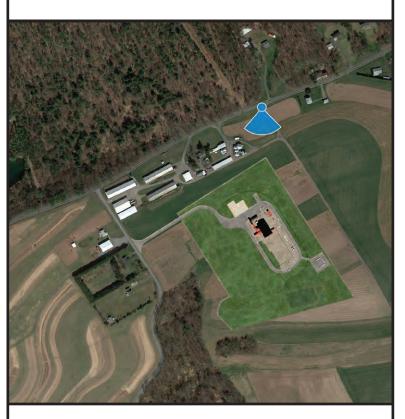

**Viewpoint 01 -** Deep Creek Road, Looking South **- Simulated Proposed Post-Construction View -** Visual Screening Artist Impression Subject to Change

**Viewpoint 01**Deep Creek Road

Looking South
Simulated Proposed PostConstruction View - Visual Screening

Viewpoint Location

NOTES:

This image is a representative view only.

Provided by

# Truescape®

| Easting Position:        | 375501.81                  |
|--------------------------|----------------------------|
| Northing Position:       | 4504080.79                 |
| Elevation of Viewpoint F | Position: <b>838.75</b>    |
| Height of Camera Abov    | e Ground (ft): 5.4         |
| Date of Photography:     | 4 October 2019 at 11:42 AM |
| Orientation of View:     | S                          |