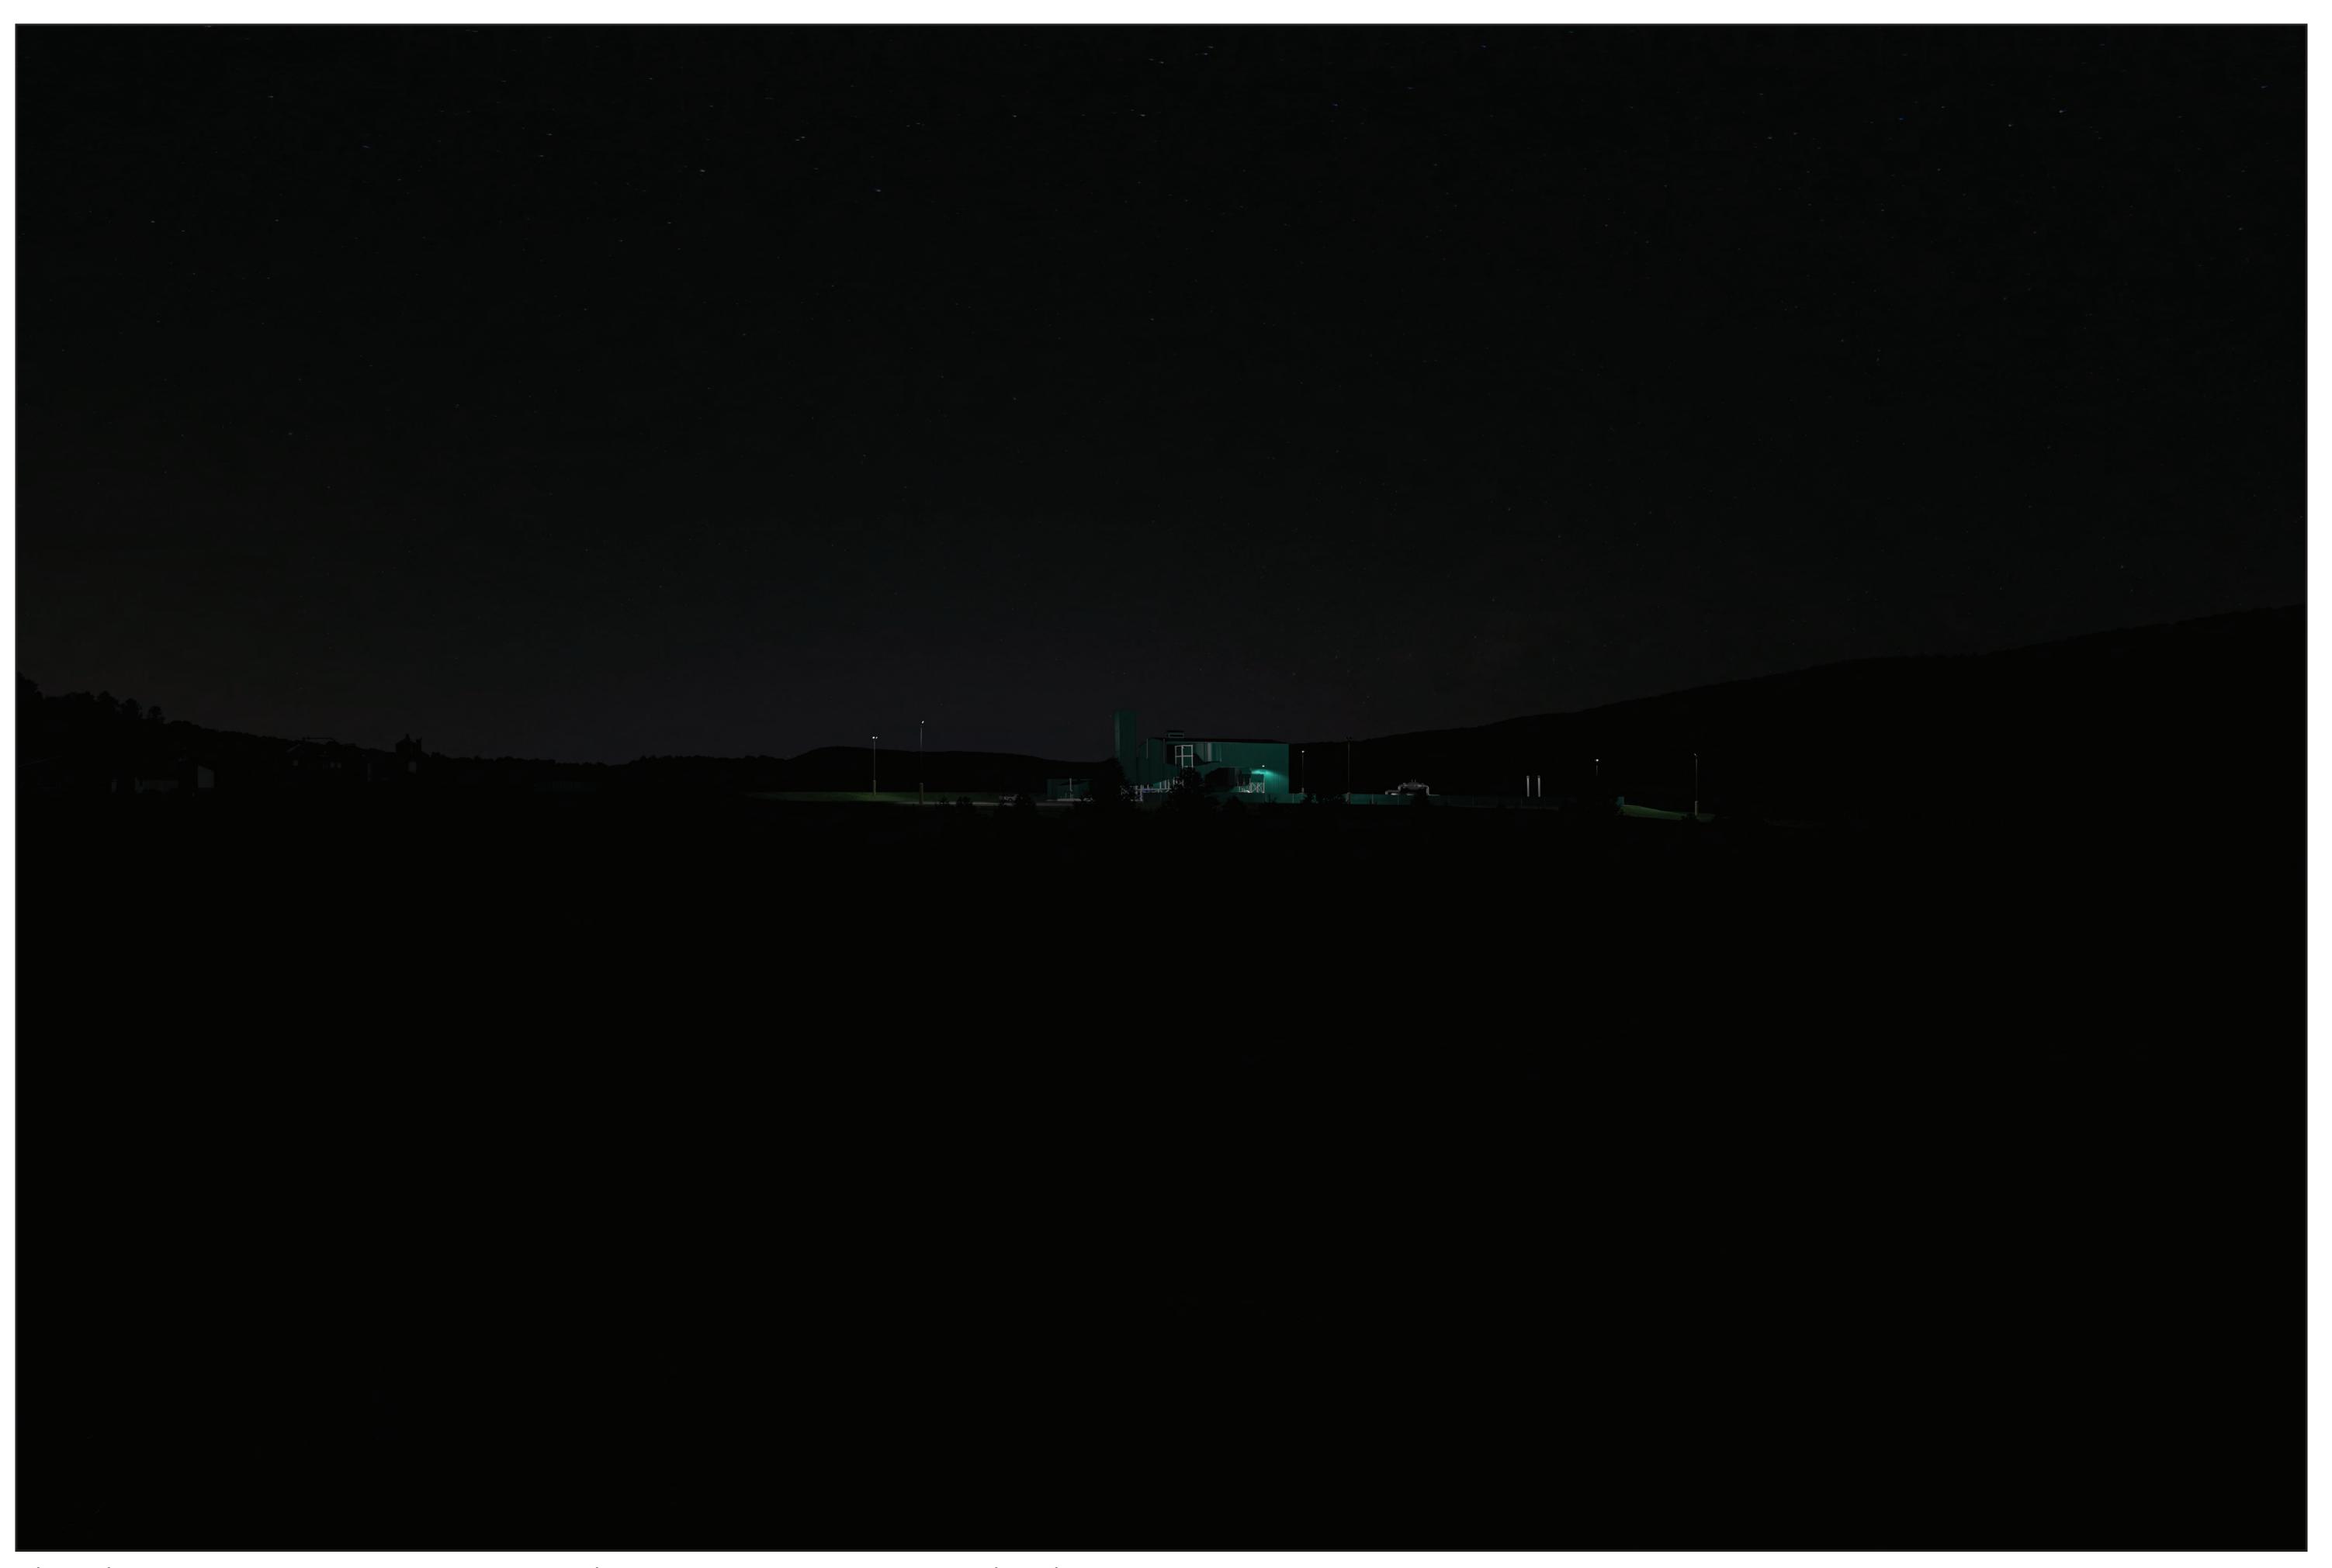

Viewpoint 01
Deep Creek Road

Looking South
Simulated Proposed
Post-Construction View - Night

Viewpoint Location

This image is a representative view only.

Provided by

# Truescape®

truescape.com

Easting Position: 375501.81

Northing Position: 4504080.79

Elevation of Viewpoint Position: 838.75

Height of Camera Above Ground (ft): 5.4

Date of Photography: 4 October 2019 at 11:42 AM

Orientation of View: \$

Viewpoint 01 Deep Creek Road

Looking South
Simulated Proposed PostConstruction View - Visual Screening
- Night

Viewpoint Location

This image is a representative view only.

Provided by