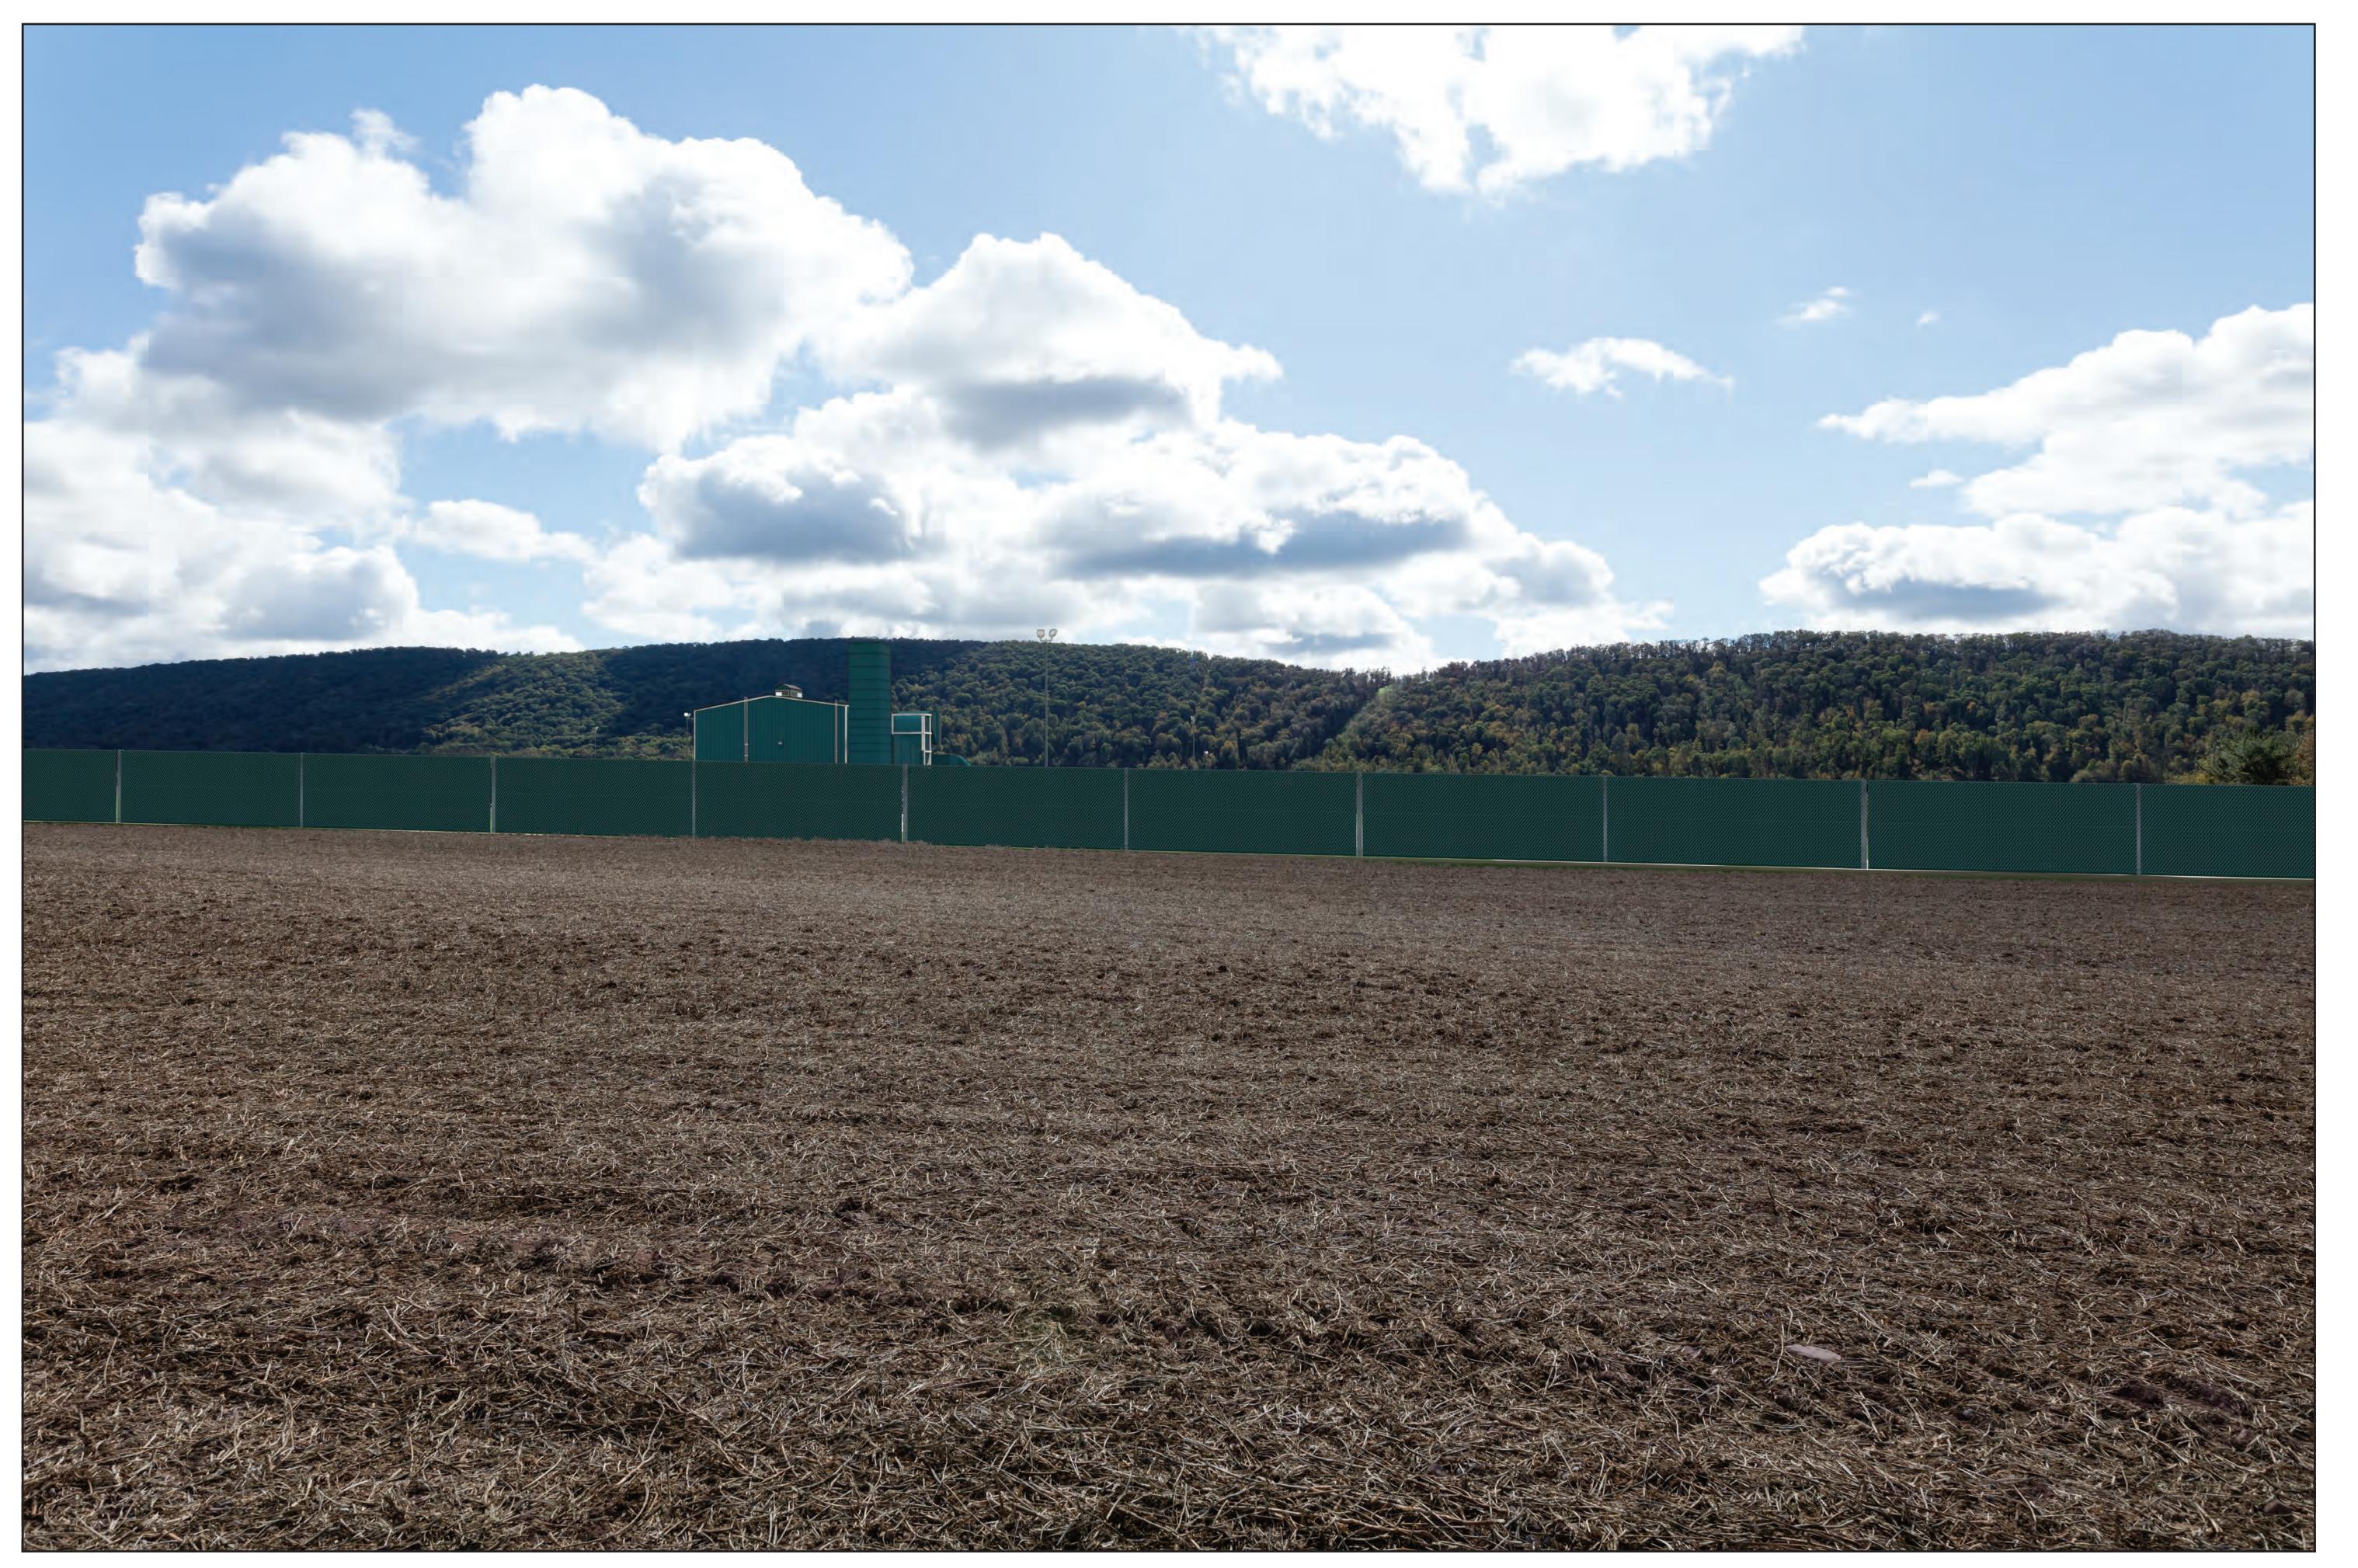

**Viewpoint 01 -** Deep Creek Road, Looking South **- Simulated Proposed Post-Construction View -** Visual Screening Artist Impression Subject to Change

**Viewpoint 01**Deep Creek Road

Looking South
Simulated Proposed PostConstruction View - Visual Screening

Viewpoint Location

NOTES:

This image is a representative view only.

Provided by

# Truescape®

| Easting Position:        | 375501.81                  |
|--------------------------|----------------------------|
| Northing Position:       | 4504080.79                 |
| Elevation of Viewpoint F | Position: <b>838.75</b>    |
| Height of Camera Abov    | e Ground (ft): 5.4         |
| Date of Photography:     | 4 October 2019 at 11:42 AM |
| Orientation of View:     | S                          |