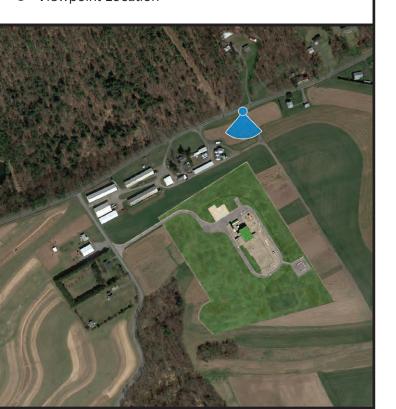

Viewpoint 01
Deep Creek Road

Looking South
Simulated Proposed
Post-Construction View - Night

Viewpoint Location

This image is a representative view only.

Provided by

# Truescape®

truescape.com

Easting Position: 375501.81

Northing Position: 4504080.79

Elevation of Viewpoint Position: 838.75

Height of Camera Above Ground (ft): 5.4

Date of Photography: 4 October 2019 at 11:42 AM

Orientation of View: \$

Viewpoint 01 Deep Creek Road

Looking South
Simulated Proposed PostConstruction View - Visual Screening
- Night

Viewpoint Location

This image is a representative view only.

Provided by

## Truescape®

truescape.com

Easting Position: 375501.81

Northing Position: 4504080.79

Elevation of Viewpoint Position: 838.75

Height of Camera Above Ground (ft): 5.4

Date of Photography: 4 October 2019 at 11:42 AM