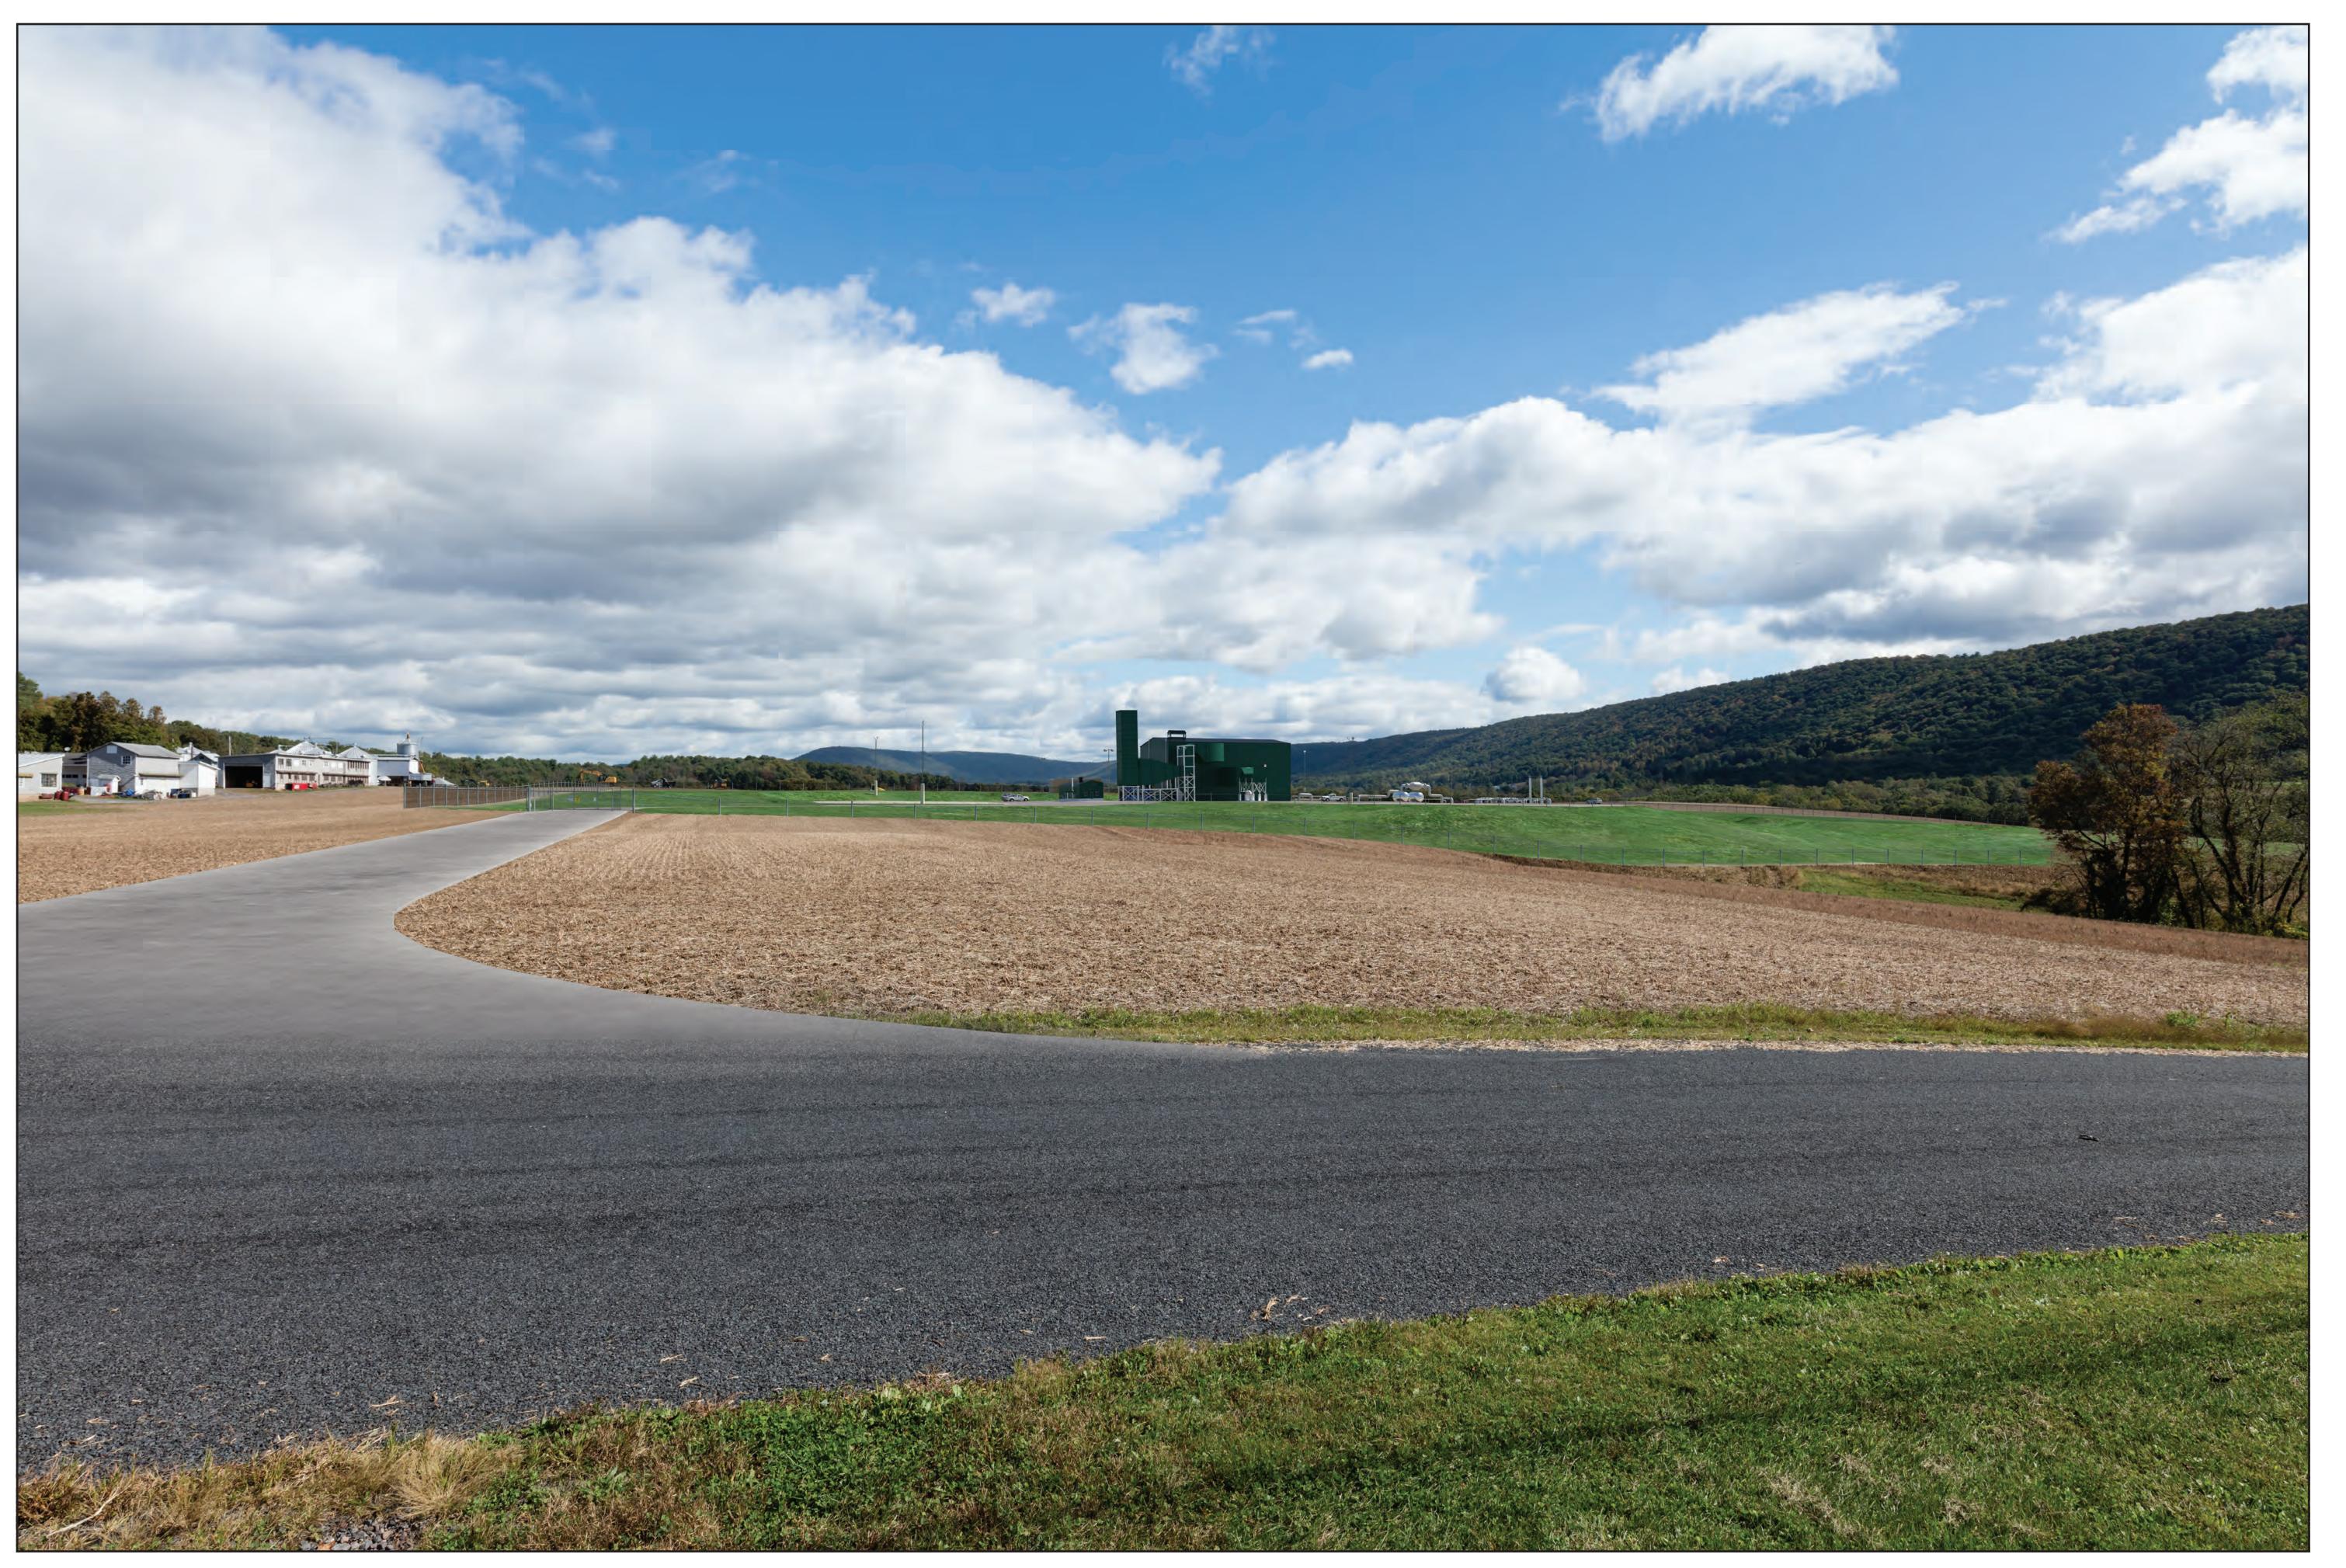

#### **Appendix K - Part 1**

Leidy South Project Compressor Station 607 and 620 Visual Simulations

**Viewpoint 01 -** Deep Creek Road, Looking South **- Existing View (Pre-Construction)**Artist Impression Subject to Change

**Viewpoint 01**Deep Creek Road

Looking South

Existing View (Pre-Construction)

Viewpoint Location

NOTES:

This image is a representative view only.

Provided by

# Truescape®

| Easting Position:           | 375501.81                  |
|-----------------------------|----------------------------|
| Northing Position:          | 4504080.79                 |
| Elevation of Viewpoint Posi | tion: <b>838.75</b>        |
| Height of Camera Above G    | round (ft): <b>5.4</b>     |
| Date of Photography:        | 4 October 2019 at 11:42 AM |
| Orientation of View:        | s                          |